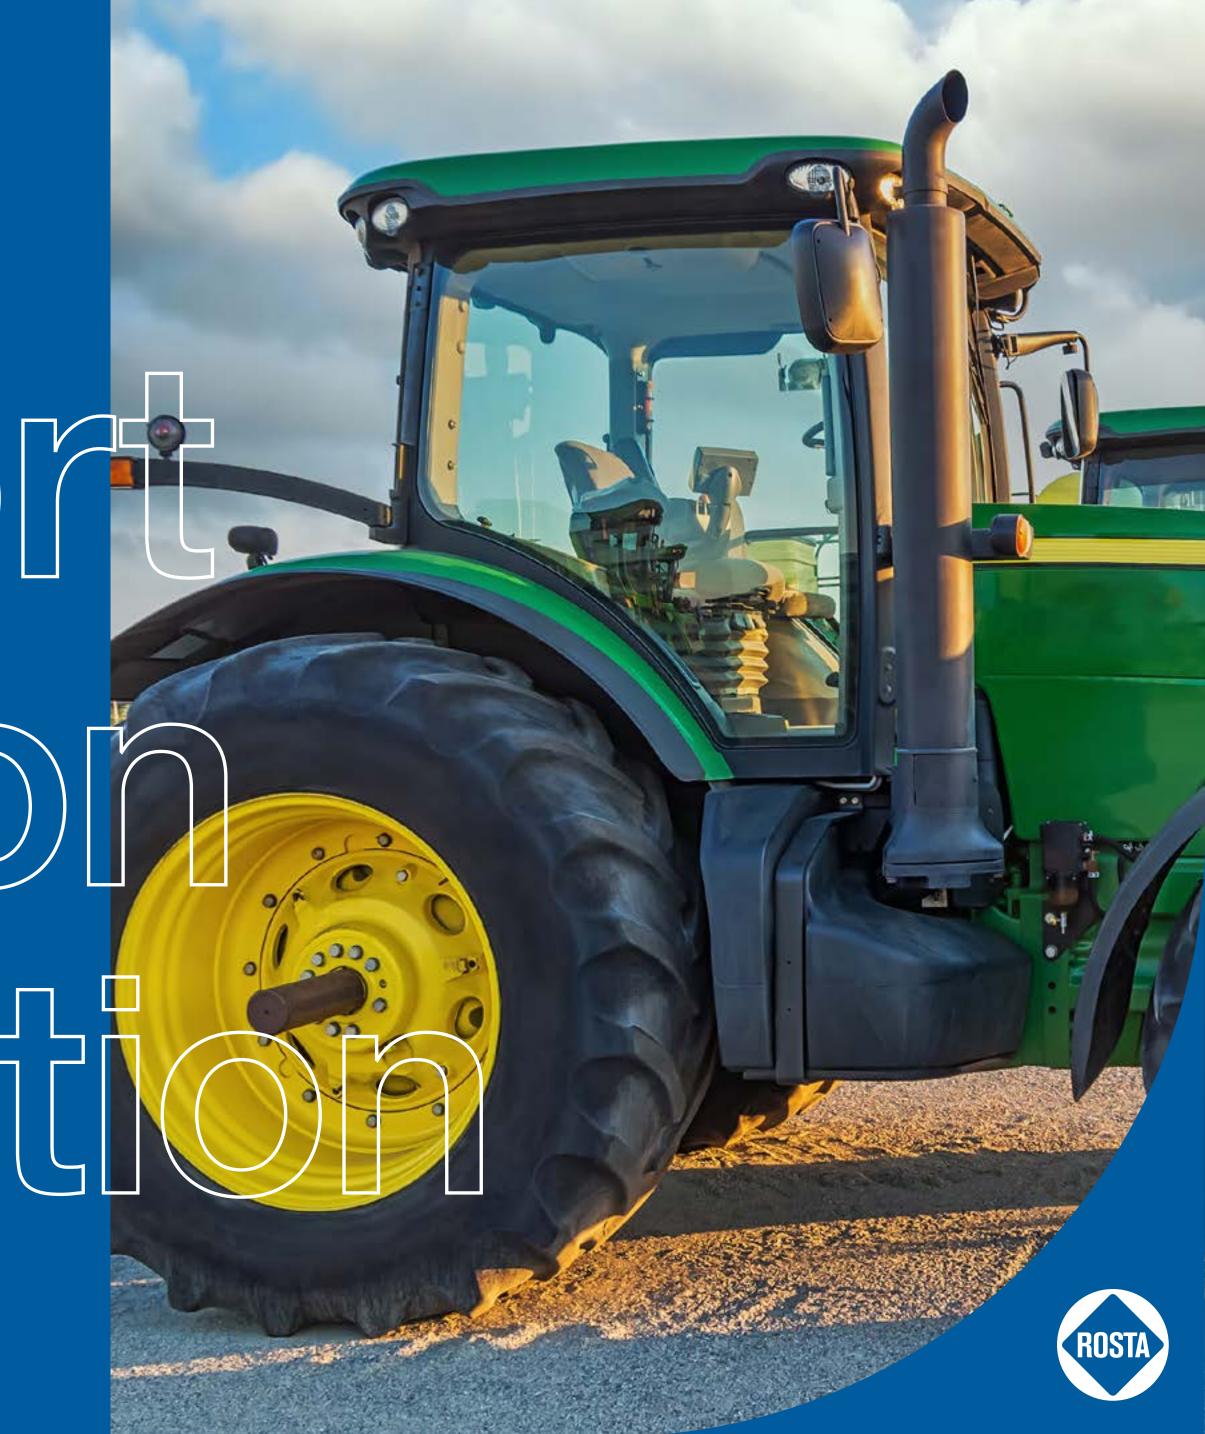

## ROSTA ESL® ANTI-VIBRATION MOUNTS

CAB Suspension: The combined characteristics of a spring, a pivot bearing and a vibration/shock damper provide a unique solution for cab suspension. Installation of 4 elements offers parallelogram suspension geometry with a short "X" movement. Minimal "Y" movement provides a very high "side-to-side" stability.

The combination of different elements allows designing alternative solutions with differential front and back suspension characteristics if required. Long deflection and progressive "stiffening" provide efficient suspension and shock absorption performance in all conditions.

High quality of rubber components mounted inside of each element provide superior reduction of vibration transmisability.

Excellent noise control, as there is no metal to metal contact inside ROSTA elements.

Our solution is maintenance-free, providing long service life and durability.

We provide engineering support for sizing and design. All technical drawings for standard elements can be downloaded directly from our website