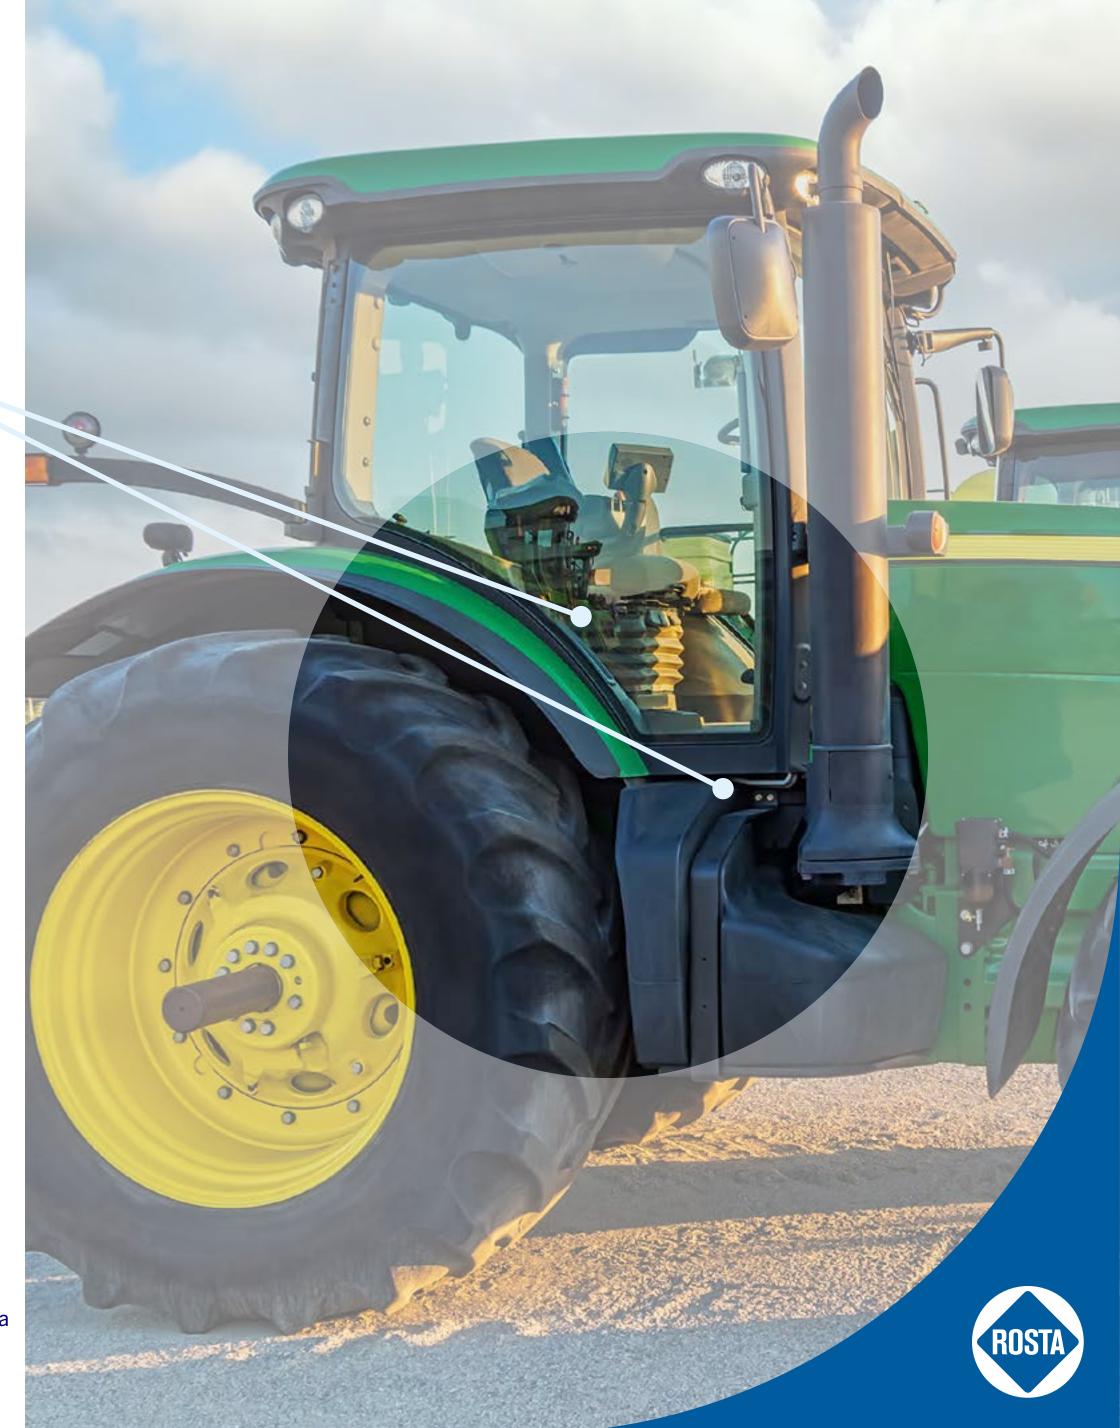

## ROSTA ESL® ANTI-VIBRATION MOUNTS

CAB Suspension: The combined characteristics of a spring, a pivot bearing and a vibration/shock damper provide a unique solution for cab suspension. Installation of 4 elements offers parallelogram suspension geometry with a short "X" movement. Minimal "Y" movement provides a very high "side-to-side" stability.

The combination of different elements allows designing alternative solutions with differential front and back suspension characteristics if required. Long deflection and progressive "stiffening" provide efficient suspension and shock absorption performance in all conditions.

High quality of rubber components mounted inside of each element provide superior reduction of vibration transmisability.

Excellent noise control, as there is no metal to metal contact inside ROSTA elements.

Our solution is maintenance-free, providing long service life and durability.

We provide engineering support for sizing and design. All technical drawings for standard elements can be downloaded directly from our website