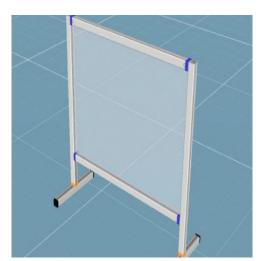

Compared to fixed plexiglass sneeze shields, movable shields are light and easy to transfer when needed. The shield consists of aluminium profile frame, joint hinges and plexiglass. Thanks to the joints, the shields can be easily modified and folded. Our product range includes table and service desk models as well as a higher production facility model.

Table model is suitable for production facilities in which the employees sit by the table. The size of the model is  $500 \times 500$  mm.

Service desk model, price range from 845 € + VAT

Service desk model is suitable for seated production facilities and service points. The size of the models is 1500 x 2500 mm.