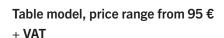

Model for other facilities, price range from 995 € + VAT

This model is suitable for isolating and protecting warehouse and production facilities. The size of the model is 1800 x 2500 mm.

Maytec aluminium profile product range is large and consistent. All the parts can be easily attached and they can be used to build stylish solutions for different applications. The most common applications are protection walls and machine frames.