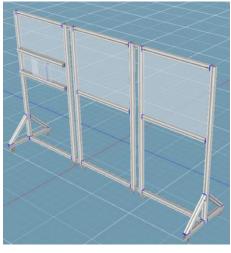

Table model is suitable for production facilities in which the employees sit by the table. The size of the model is  $500 \times 500$  mm.

Service desk model, price range from 845 € + VAT

Service desk model is suitable for seated production facilities and service points. The size of the models is 1500 x 2500 mm.