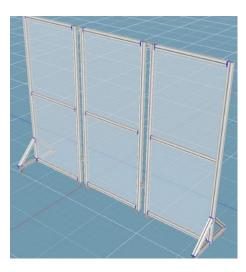

Table model is suitable for production facilities in which the employees sit by the table. The size of the model is  $500 \times 500$  mm.

Service desk model, price range from 845 € + VAT

Service desk model is suitable for seated production facilities and service points. The size of the models is 1500 x 2500 mm.