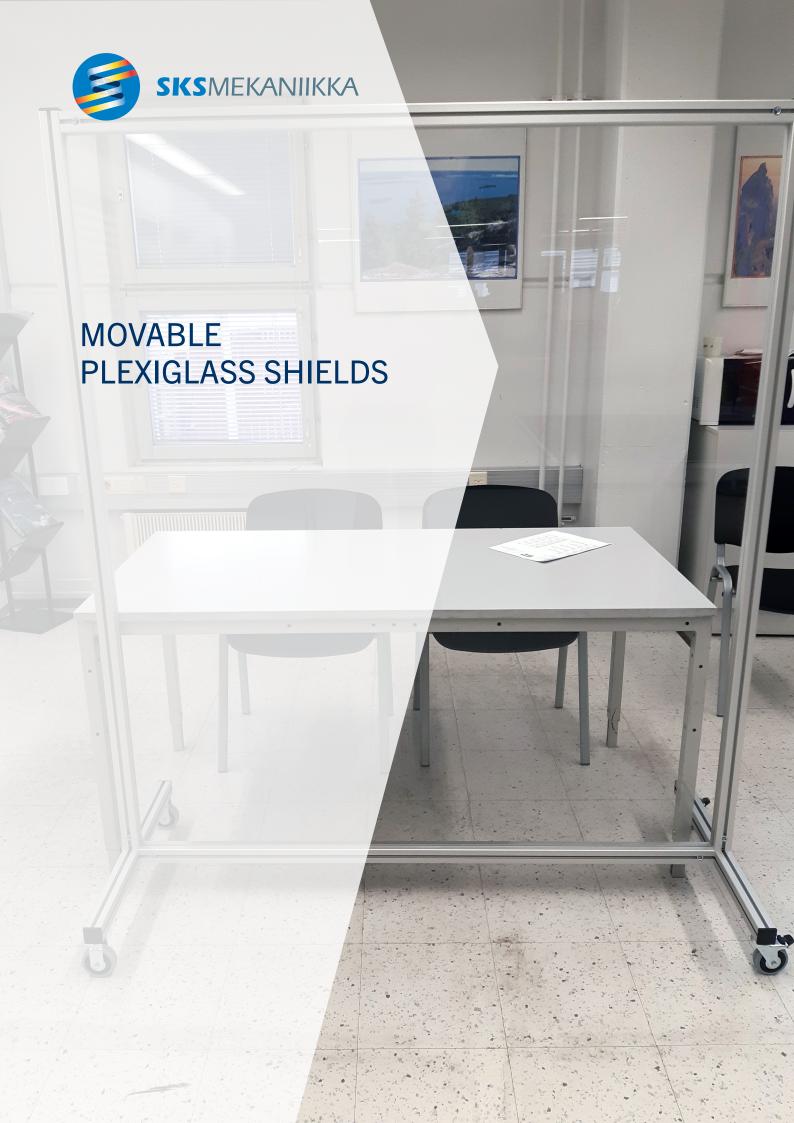

## Protect your facilities with movable plexiglass shields

Aluminium profiles can be used for multiple applications, one example being movable plexiglass shields to protect service points and warehouse and production facilities.

Compared to fixed plexiglass sneeze shields, movable shields are light and easy to transfer when needed. The shield consists of aluminium profile frame, joint hinges and plexiglass. Thanks to the joints, the shields can be easily modified and folded. Our product range includes table and service desk models as well as a higher production facility model.