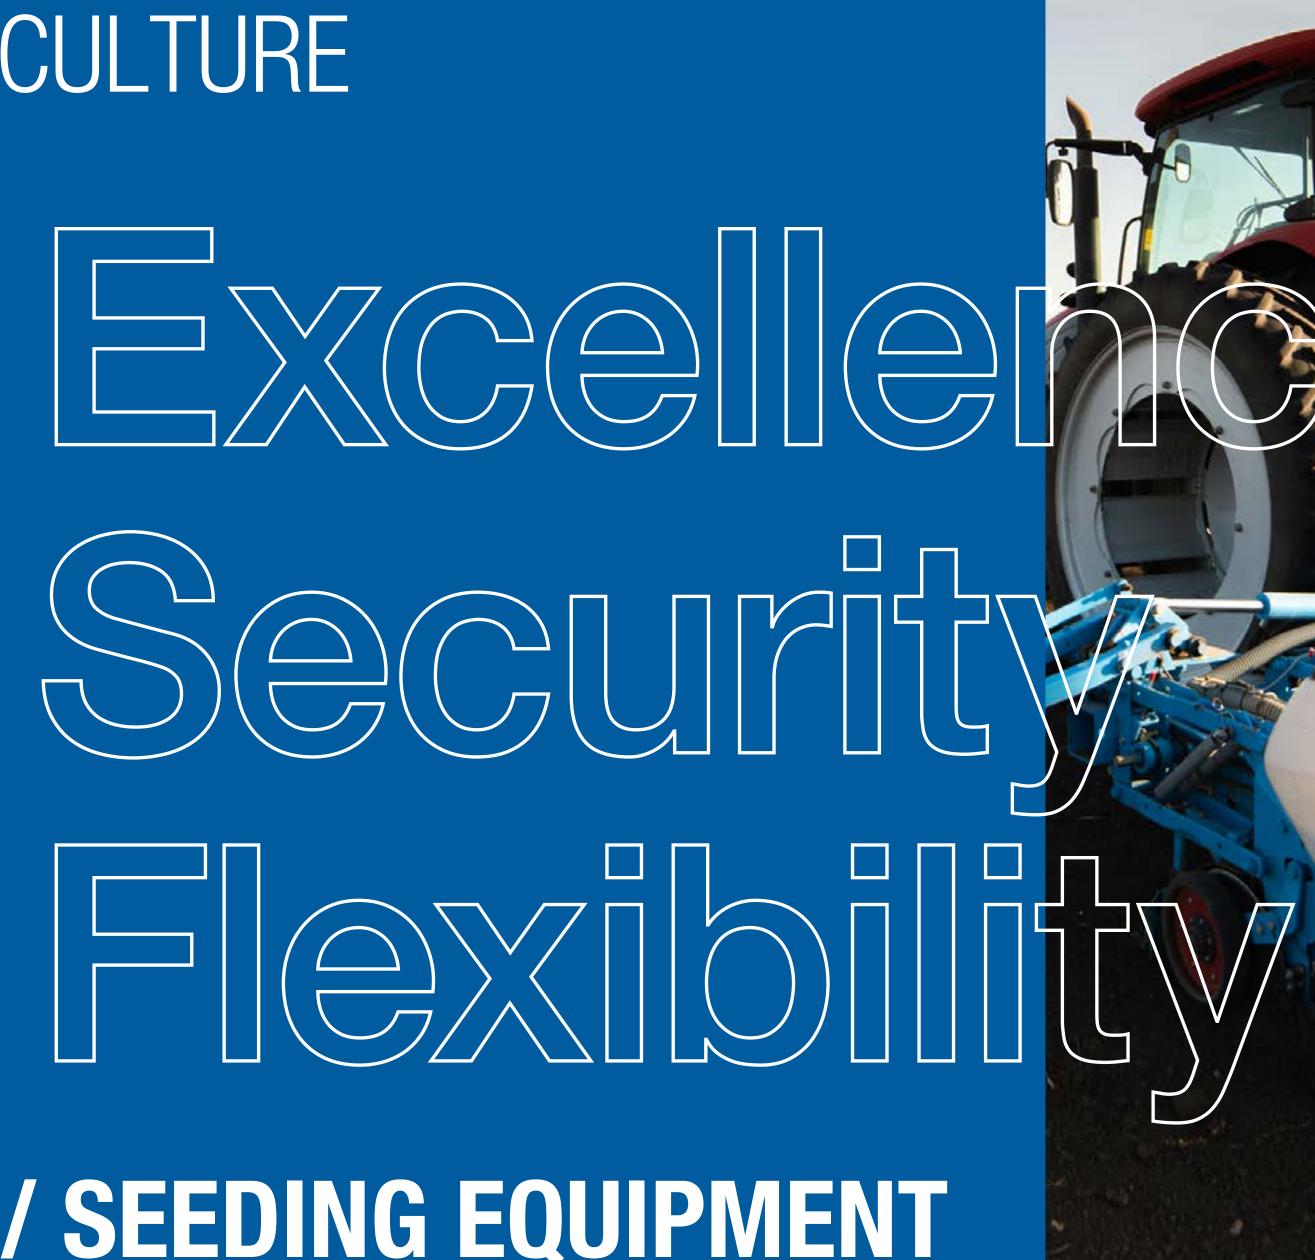

## ROSTA APPLICATION FOR AGRICULTURE

TILLAGE / SEEDING EQUIPMENT

## ROSTA DR® RUBBER SUSPENSION UNIT

Combined characteristics of a spring, a pivot bearing and a vibration/shock damper provide a perfect solution for down-forcing and stabilization of soil engaging tools for accurate working depth, even higher working speeds and changing conditions. It also offers a superior protection solution if some hard material hit the working areas.

Several extensive field tests were conducted when developing the new RUBMIX 16 compound with improved dynamic performance perfect for tillage applications. We offer torsion elements as well as rubber cords only to fit into your design and manufacturing.

Suitable to control each unit individually or for down-force of a combined section. Also, several elements can be integrated into a parallelogram structure often used in seeding, planting and tillage equipment.