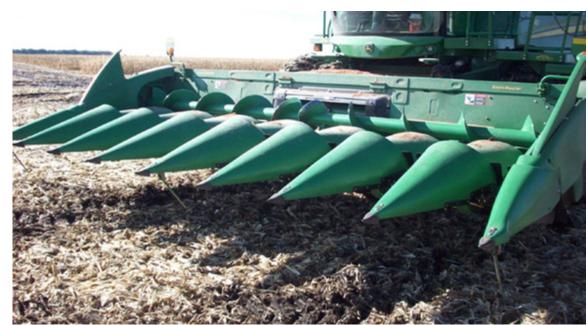

- Constant tension force
- Minimal setting and high damping
- Long-lasting

ROSTA SE ® Type Tensioner Range

Baler designed with ROSTA SE ®

Row Crop Gatherer designed with ROSTA SE ®