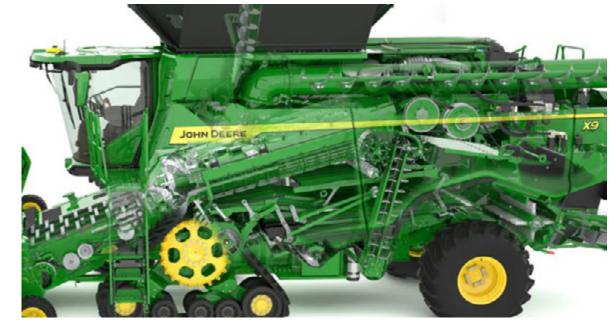

#### **Dampening**

The modern harvester or combine, is a versatile machine designed to efficiently harvest a variety of grain crops.

ROSTA DR solutions provide dampening that protect equipment and lengthen its service life.

- One part solution
- Maintains constant tension
- Absorption of shock loads

ROSTA DR ® Type Rubber Suspension Unit

Harvester designed with ROSTA DR ®

Combine designed with ROSTA DR ®