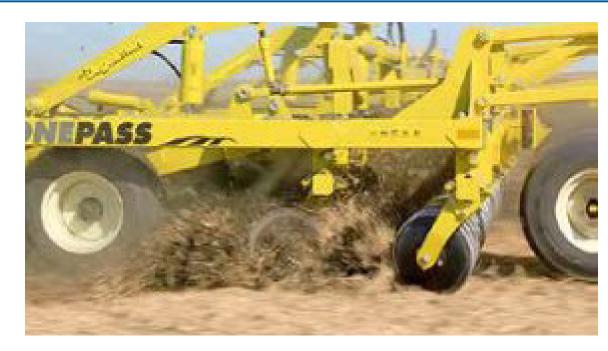

## Pressing

Agriculture includes the cultivation and tillage of the soil in preparation for crops.

Maintenance free ROSTA products eliminate costly downtime and replacement parts.

- High load capacity
- Large stroke
- Quiet operation

ROSTA DR ® Type Rubber Suspension Unit

Tillage suspension designed with ROSTA DR ®

Tillage suspension designed with ROSTA DR ®