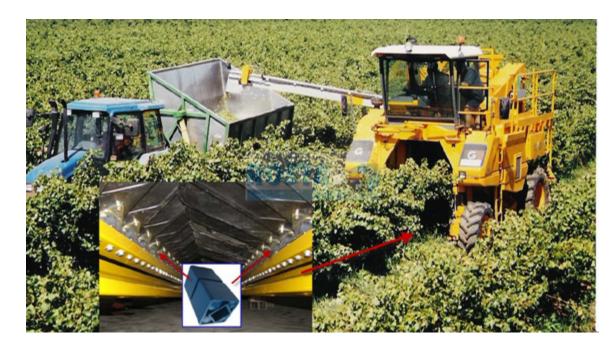

## Conveying

Linear conveying is used in the cleaning and conveying of grains, barley and corn crops

ROSTA oscillating mounts are an efficient solution for crop sorting and conveying equipment by providing long life and a controlled operation.

- True linear motion
- Vibration damping
- Controlled start/shutdown

ROSTA AB - ABI ® Types Oscillating Mountings

Crop Sorting & Conveying designed with ROSTA AB ®

Crop Sorting & Conveying designed with ROSTA AB ®