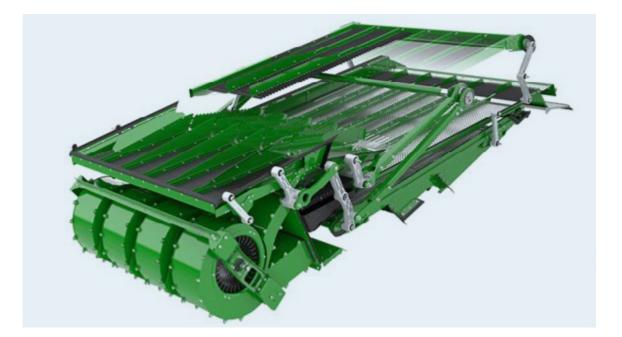

## Conveying

Linear conveying is used in the cleaning and conveying of grains, barley and corn crops

ROSTA oscillating mounts are an efficient solution for crop sorting and conveying equipment by providing long life and a controlled operation.

- True linear motion
- Vibration damping
- Controlled start/shutdown

ROSTA AB - ABI ® Types Oscillating Mountings

Crop Sorting & Conveying designed with ROSTA AB ®

Crop Sorting & Conveying designed with ROSTA AB ®