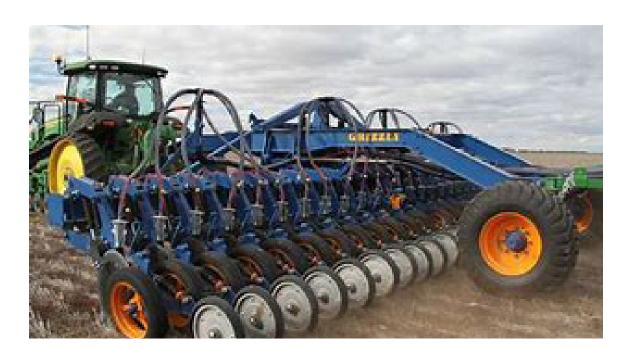

## Conveying

Linear conveying is used in the cleaning and conveying of grains, barley and corn crops

ROSTA oscillating mounts are an efficient solution for crop sorting and conveying equipment by providing long life and a controlled operation.

- True linear motion
- Vibration damping
- Controlled start/shutdown

ROSTA AB - ABI ® Types Oscillating Mountings

Crop Sorting & Conveying designed with ROSTA AB ®

Crop Sorting & Conveying designed with ROSTA AB ®