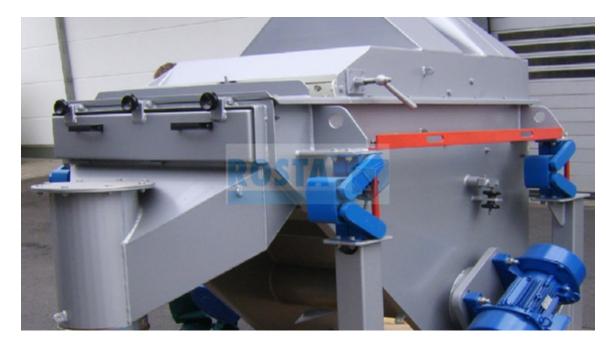

# **Tensioning**

A baler or hay baler is a piece of farm machinery used to compress a cut and raked crop into compact bales that are easy to handle, transport and store.

ROSTA tensioners provide optimum tension for chain and belt drives. They are being used effectively to improve design and function of many equipment designs by providing:

- Constant tension force
- Minimal setting and high damping
- Long-lasting

ROSTA SE ® Type Tensioner Range

Baler designed with ROSTA SE ®

Row Crop Gatherer designed with ROSTA SE ®