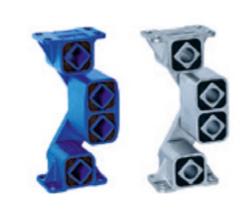

# Guiding

Gyratory grain cleaning equipment requires constant maintenance of bearings and belt drives.

Maintenance free ROSTA products eliminate costly downtime and replacement parts.

- High load capacity
- Large stroke
- Quiet operation

ROSTA AV ® Type Oscillating Mounting

Sifter designed with ROSTA AV ® mounts

Grain Cleaing Equipment designed with ROSTA AV ® mounts