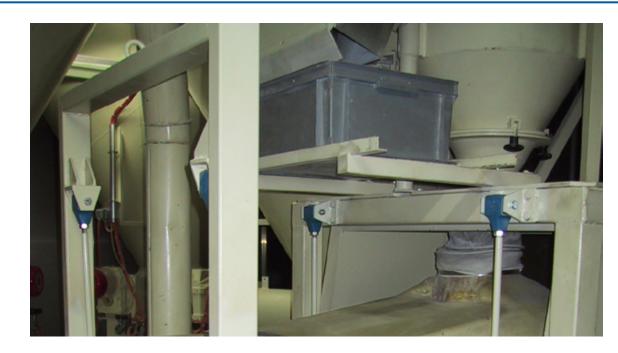

### Pressing

Farming and farm machinery have continued to evolve. Today's machinery is designed to cultivate many more acres of land at a higher rate of speed.

ROSTA rubber and custom design solutions assist manufacturers in staying at the forefront of a competitive industry.

- Custom sizes for ideal performance
- Improves acres per hour
- Continual ground pressure
- Long life

ROSTA Rubber Cords ®

High speed tillage designed with ROSTA Custom Rubber Inserts