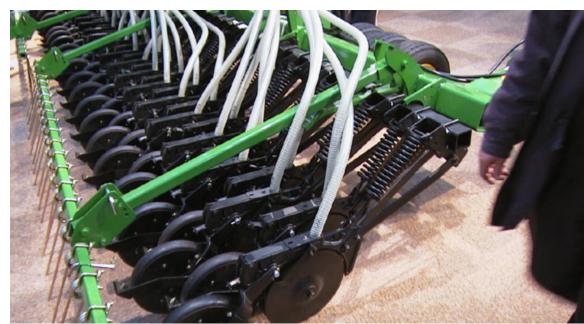

# Guiding

During harvesting, every component must work together to provide reliable performance.

The ROSTA custom rocker provides controlled guided motion during a continuous process.

- Quick, easy installation
- Custom design
- High isolation degree
- Maintenance-free
- Long service life

ROSTA AS/AD ® Types Custom Rocker Solution

Cleaning shoe for combine designed with ROSTA AS  $\ensuremath{\mathbb{R}}$ 