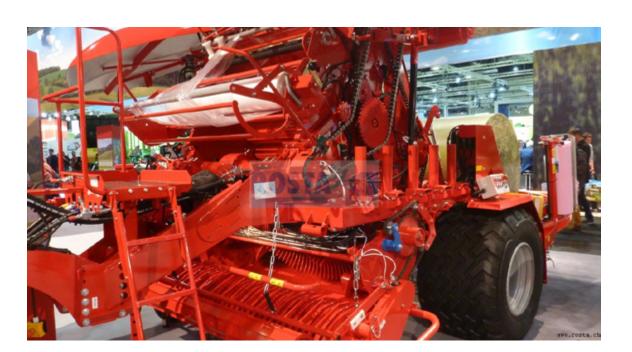

# **Tensioning**

A baler or hay baler is a piece of farm machinery used to compress a cut and raked crop into compact bales that are easy to handle, transport and store.

ROSTA tensioners provide optimum tension for chain and belt drives. They are being used effectively to improve design and function of many equipment designs by providing:

- Constant tension force
- Minimal setting and high damping
- Long-lasting

ROSTA SE ® Type Tensioner Range

Baler designed with ROSTA SE ®

Row Crop Gatherer designed with ROSTA SE ®