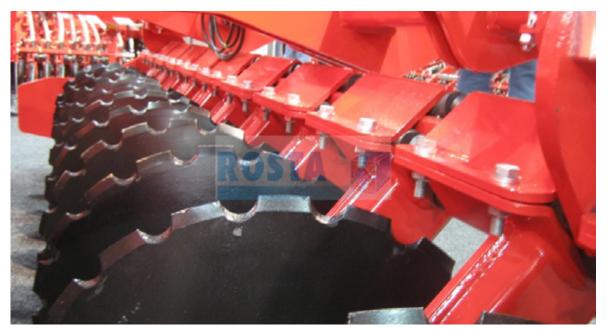

### Pressing

Farming and farm machinery have continued to evolve. Today's machinery is designed to cultivate many more acres of land at a higher rate of speed.

ROSTA rubber and custom design solutions assist manufacturers in staying at the forefront of a competitive industry.

- Custom sizes for ideal performance
- Improves acres per hour
- Continual ground pressure
- Long life

ROSTA Rubber Cords ®

High speed tillage designed with ROSTA Custom Rubber Inserts