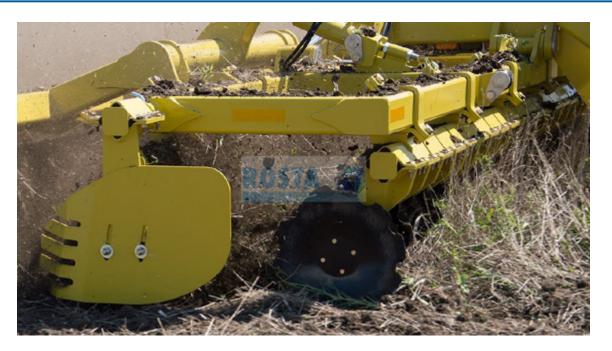

### Pressing

Farming and farm machinery have continued to evolve. Today's machinery is designed to cultivate many more acres of land at a higher rate of speed.

ROSTA rubber and custom design solutions assist manufacturers in staying at the forefront of a competitive industry.

- Custom sizes for ideal performance
- Improves acres per hour
- Continual ground pressure
- Long life

ROSTA Rubber Cords ®

High speed tillage designed with ROSTA Custom Rubber Inserts