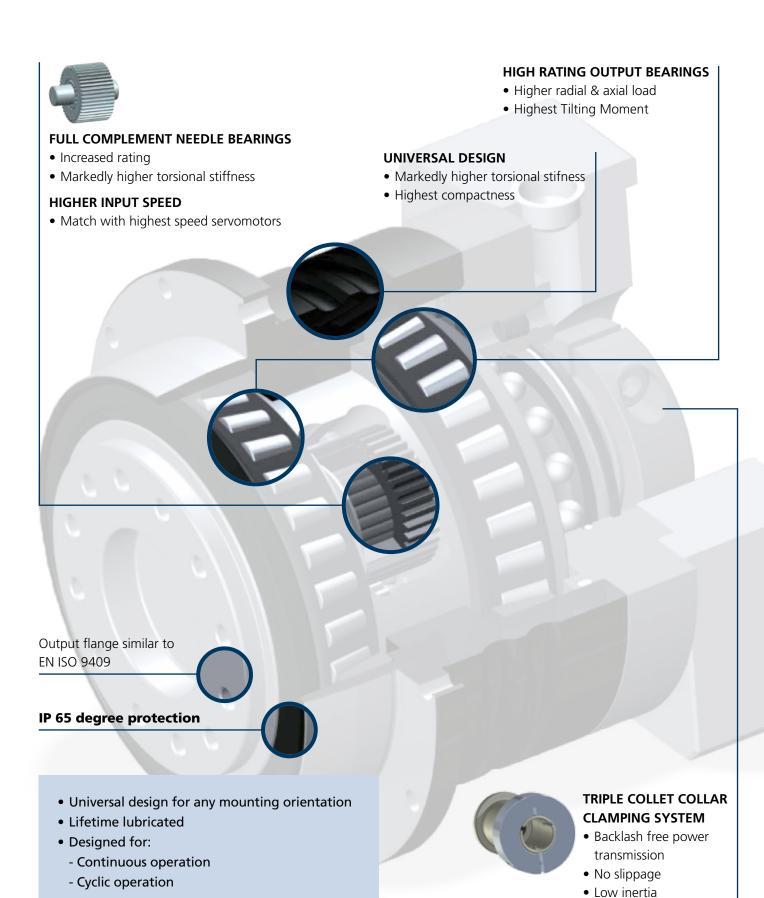

## TQ PRECISION PLANETARY IN-LINE GEARBOX

#### MONOBLOCK PLANET CARRIER

- Higher radial force
- Markedly higher torsional stiffness

#### HIGH RATING OUTPUT BEARINGS

• Higher Radial & Axial Force

#### **UNIVERSAL DESIGN**

- Markedly higher torsional stiffness
- Compactness

#### **FULL COMPLEMENT NEEDLE BEARINGS**

- Increased rating
- Markedly higher torsional stiffness

#### **HIGHER INPUT SPEED**

• Match with highest speed servomotors

IP65 degree protection

#### NITRIDING AND HONING

- Higher performance
- Outstanding torque density
- Extremely reduced backlash
- Quiet running
- Universal design for any mounting orientation
- Lifetime lubricated
- Designed for:
  - Continuous operation
  - Cyclic operation

### TRIPLE COLLET COLLAR CLAMPING SYSTEM

- Backlash free power transmission
- No slippage
- Low inertia