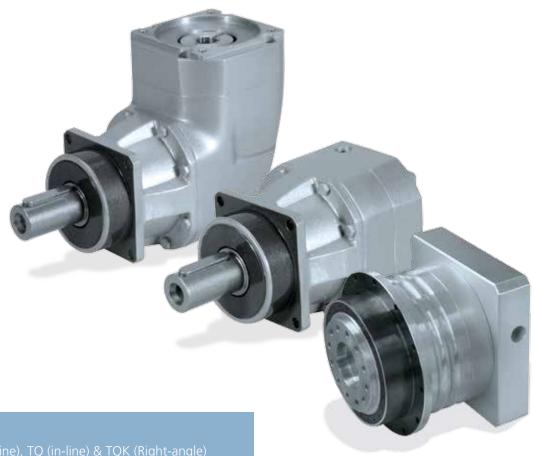

## WHY CHOOSING TQ; TQK & TQF TOP CLASS INNOVATION PRODUCT?

TQF (In-IIne), TQ (In-IIne) & TQK (Right-angle) features a higher positioning Whether torque, robustness or precision, this attractive product range scores in every category

### A RELIABLE PARTNER FOR YOUR BUSINESS

Bonfiglioli Riduttori brings decades of experience supporting customers across a broad spectrum of industry sectors.

TQ (in-line)
TQF (in-line)
TQK (right angle)
High precision planetary
gearbox. Your best choice
for a variety of applications