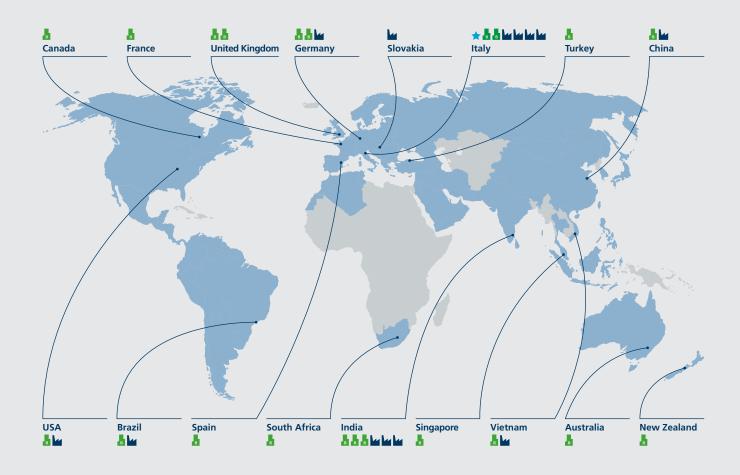

## BONFIGLIOLI NETWORK: **GLOBALLY FOR YOU**

The Bonfiglioli Group's global and widespread presence means that we are close to where our customers go; no matter where you need us, we successfully serve both new and traditional markets, and ensuring efficiency and efficacy in the delivery of solutions and the development of applications.

Bonfiglioli is a market protagonist thanks to an extensive and widespread presence that spans 80 countries on 5 continents which ensure accurate commercial and logistic coverage of a vast geographic area and allow us to work closely with customers throughout the pre-sales and after-sales stages.

### BONFIGLIOLI WORLDWIDE NETWORK