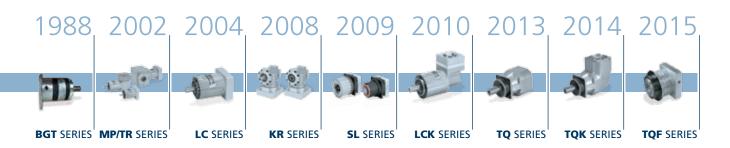

## COMPLETE OFFER AND HIGHER FLEXIBILITY FROM BONFIGLIOLI HIGHEST PRECISION PLANETARY GEARBOXES

Bonfiglioli Riduttori, worldwide leader in Power Transmission and Mechatronics Solutions, offers a complete range for precision planetary gearboxes.

The current product portfolio adapts precisely to your specific needs in three performance classes:

#### **HIGH PERFORMANCE**

TQ (in-line)
TQK (right angle)
TQF (in-line)

#### **PRECISION**

**TR & MP** (in-line / right-angle configurations)

#### **FLEXIBILITY**

LC (in-line)
LCK (right angle)
SL (in-line) for dynamic belt applications
KR (right angle)