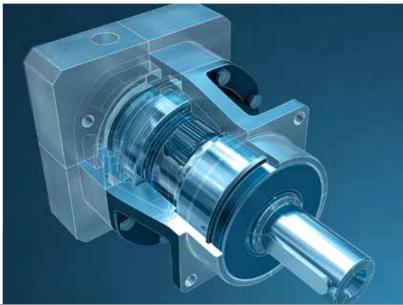

## TQ PRECISION PLANETARY IN-LINE GEARBOX

#### MONOBLOCK PLANET CARRIER

- Higher radial force
- Markedly higher torsional stiffness

#### HIGH RATING OUTPUT BEARINGS

• Higher Radial & Axial Force

#### **UNIVERSAL DESIGN**

- Markedly higher torsional stiffness
- Compactness

#### **FULL COMPLEMENT NEEDLE BEARINGS**

- Increased rating
- Markedly higher torsional stiffness

#### **HIGHER INPUT SPEED**

• Match with highest speed servomotors

IP65 degree protection

#### NITRIDING AND HONING

- Higher performance
- Outstanding torque density
- Extremely reduced backlash
- Quiet running
- Universal design for any mounting orientation
- Lifetime lubricated
- Designed for:
  - Continuous operation
  - Cyclic operation

### TRIPLE COLLET COLLAR CLAMPING SYSTEM

- Backlash free power transmission
- No slippage
- Low inertia