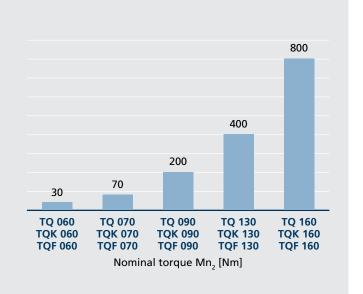

#### **Highlights:**

- Outstanding Torque Density with a compact design
- Outstanding Acceleration and Nominal Torques
- Outstanding Radial & Axial Load Capacities
- Markedly Higher Torsional Stiffness
- Very low Geometrical Backlash
- Designed for Cyclic and Continuous Duty
- Quiet running
- Universal Design allows any Mounting Orientation
- IP 65