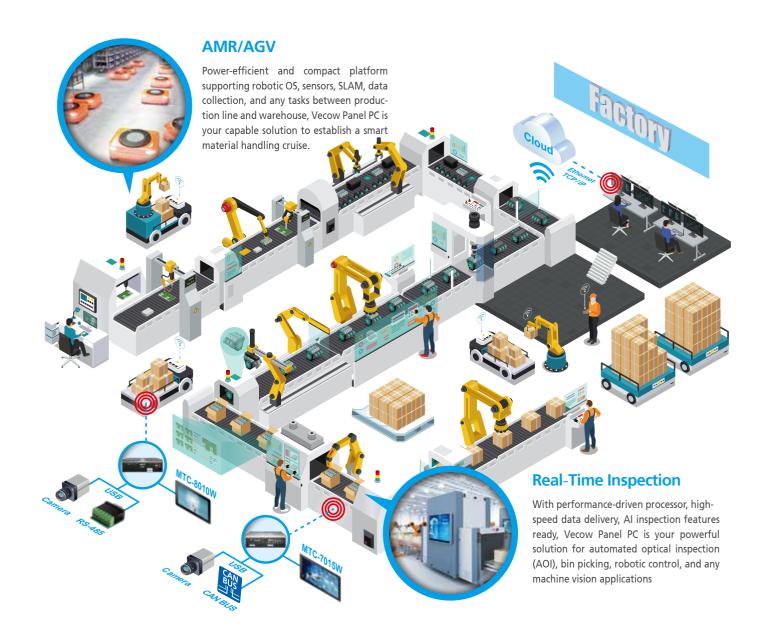

e served with versatile multi-touch solutions to enhance quality of service, productivity of Featuring industrial-grade reliability, user-friendly designs, versatile size offering, flexible integration, Vecow multi-touch solution is yo



# **Smart Retail**

targets and operation decisions.

## Self-Service KIOSK



# tion with Smart Panel PCs

employee, preference of customer, trend of market, efficiency of management, and even earnings of share in a more interactive way. ur great choice for smart retail, factory automation, and any industrial IoT or edge AI applications.



rd-party hardware and software compatibility, remote manageability, Vecow Panel PCs and Displays provide trusted Dic Surveillance, and any smart retail applications in our daily life.







# **Factory Automation**





# **Order Info**

## **High Performance Panel PC Solution**







#### MTC-7000 Series

- Size: 10.1", 15", 15.6", 21.5"
- 10-point Projected Capacitive Multi-touch Screen
- 8th Generation Intel® Core™ i7/i5/i3 U-series Processor (Whiskey Lake)
- DC 9V to 48V Wide Range Power Input
- IP65 Front Bezel Design

## **Power Efficient Panel PC Solution**





## MTC-8000 Series

- Size: 10.1", 15", 15.6", 21.5"
- 10-point Projected Capacitive Multi-touch Screen
- Intel Atom® x7-E3950 Processor
- DC 9V to 36V wide range power input
- Fanless design supports -10°C to 60°C operating temperature



#### MTC-1000 Series

- Open Frame Architecture
- Size: 10.1" (Other Size by request)
- 10-point Projected Capacitive Multi-touch Screen
- Intel Atom® x7-E3950 Processor
- DC 9V to 36V wide range pow