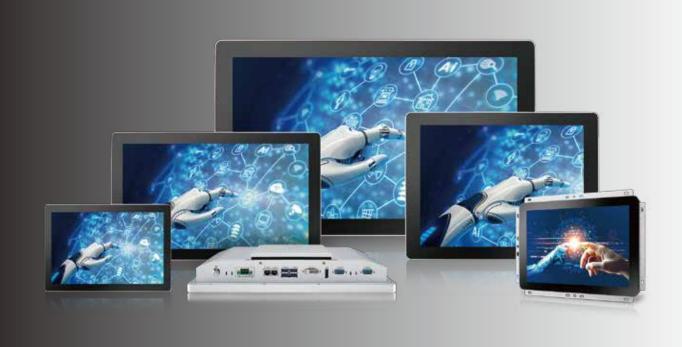

## **Versatile Offerings**

# **Flexible Integration**

Wide Range Operating Temp. Easy Expansion

I/O Design

Easy Maintenance

## **High Performance Panel PC Solution**

#### MTC-7000 Series

- Size: 10.1", 15", 15.6", 21.5"
- 10-point Projected Capacitive Multi-touch Screen
- 8th Generation Intel® Core™ i7/i5/i3 U-series Processor (Whiskey Lake)
- DC 9V to 48V Wide Range Power Input
- IP65 Front Bezel Design

## **Power Efficient Panel PC Solution**

## MTC-8000 Series

- Size: 10.1", 15", 15.6", 21.5"
- 10-point Projected Capacitive Multi-touch Screen
- Intel Atom® x7-E3950 Processor
- DC 9V to 36V wide range power input
- Fanless design supports -10°C to 60°C operating temperature

#### MTC-1000 Series

- Open Frame Architecture
- Size: 10.1" (Other Size by request)
- 10-point Projected Capacitive Multi-touch Screen
- Intel Atom® x7-E3950 Processor
- DC 9V to 36V wide range power input

## **Multi-Touch Display**

#### MTD-6000 Series

- Size: 10.1, 12.1", 15", 17", 19", 21.5", 24"
- 10-point Projected Capacitive Multi-touch Screen
- 7H Hardness Anti-Scratch Surface
- Landscape Mode and Portrait Mode supported
- DC 12V