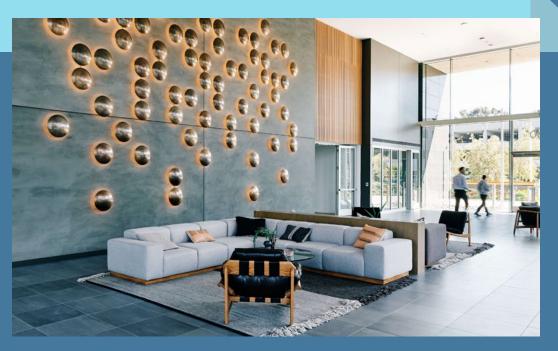

#### statement

Modern lobbies, furniture, and social spaces create an incredible first impression.

# community

High-end entry ways and lounges extend the footprint of the office.