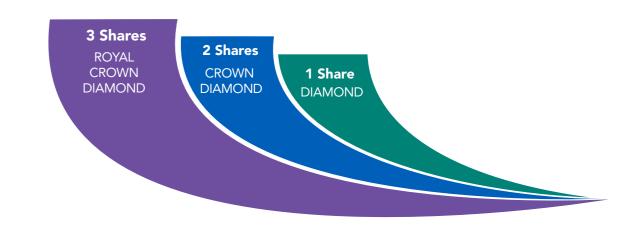

|                                                                                                                                                                                                                                                                                                     | GENERATIO   | ON COMMISSION PER | CENTAGES |  |
|-----------------------------------------------------------------------------------------------------------------------------------------------------------------------------------------------------------------------------------------------------------------------------------------------------|-------------|-------------------|----------|--|
| PERSONAL GENERATION                                                                                                                                                                                                                                                                                 | 2.5%        | 2.5%              | 2.5%     |  |
| GENERATION 2                                                                                                                                                                                                                                                                                        | 3%          | 3%                | 3%       |  |
| GENERATION 3                                                                                                                                                                                                                                                                                        | 3%          | 3%                | 3%       |  |
| GENERATION 4                                                                                                                                                                                                                                                                                        |             | 3%                | 3%       |  |
| GENERATION 5                                                                                                                                                                                                                                                                                        |             |                   | 3%       |  |
| GENERATION 6                                                                                                                                                                                                                                                                                        |             |                   |          |  |
| GENERATION 7                                                                                                                                                                                                                                                                                        |             |                   |          |  |
| GENERATION 8                                                                                                                                                                                                                                                                                        | ROYAL CROWN |                   |          |  |
| CROWN DIAMOND 5 Shares  GENERATION LEADERSHIP BONUS 6.25% of all Young Living's monthly commissionable sales is paid out in shares according to the rank you achieved for the month and on the leaders in your organization on which you earn generation commissions.  GOLD 2 Shares  SIVER 1 Share |             |                   |          |  |