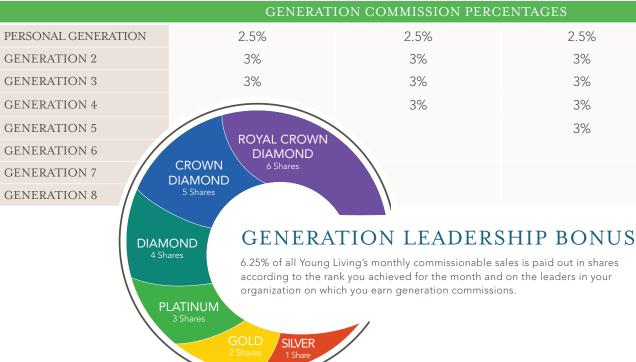

Generation: A Silver or higher ranked member and his or her entire organization.

**Generation Commissions:** Based on a member's monthly rank of Silver or higher, an additional 3% commission is paid on the OGV of each Silver or higher in the member's organization. This commission is paid down to the next Silver or higher ranked member and down to eight generations deep in each leg.

| NTAGES | GENERATION COMMISSION PERCENTAGES |      |      |  |  |  |
|--------|-----------------------------------|------|------|--|--|--|
| 2.5%   | 2.5%                              | 2.5% | 2.5% |  |  |  |
| 3%     | 3%                                | 3%   | 3%   |  |  |  |
| 3%     | 3%                                | 3%   | 3%   |  |  |  |
| 3%     | 3%                                | 3%   | 3%   |  |  |  |
| 3%     | 3%                                | 3%   | 3%   |  |  |  |
|        | 3%                                | 3%   | 3%   |  |  |  |
|        |                                   | 3%   | 3%   |  |  |  |

### DIAMOND LEADERSHIP BONUS

1%

Young Living pays 0.5% of the monthly commissionable sales in shares to Diamond leaders as a reward for helping to build Young Living worldwide.