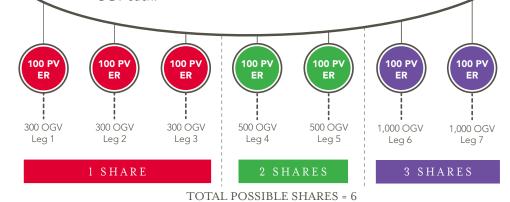

### RISING STAR TEAM BONUS POOL

Only Stars, Senior Stars, and Executives are eligible to earn shares based on 1% of all Young Living's monthly commissionable sales. The amount paid to the member is determined by the number of shares he or she earns (up to \$50 per share).

Qualifications:

YOU

100 PV

REWARD

1. Paid as a Star, Senior Star, or Executive

Team Bonus is the blueprint for building a solid foundation that will lead you to success.

2. Have a 100 PV Essential Rewards order

3. Build three legs of at least 300 OGV each to qualify for one share. Add two legs of at least 500 OGV each and receive two more shares. To earn three additional shares for an overall total of six, add two legs of at least 1,000 OGV each.