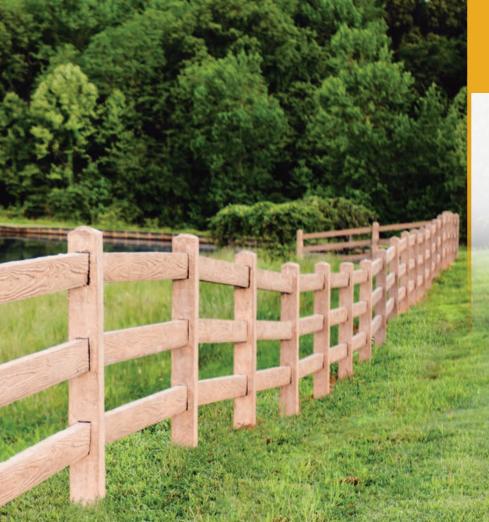

Property owners have traditionally relied on rail fencing to protect everything from livestock and horses to valuable equipment. Superior Rail<sup>™</sup> builds on that versatility with the superior strength and the value of precast concrete. Superior Rail<sup>™</sup> has a rich, natural-looking wood texture without the fast deterioration & aging of real wood from the elements, termites, or fire. Since it's made of durable, steel-reinforced precast concrete, you get decades of maintenance free enjoyment. Whether for a barn, animal enclosure, or boundary, Superior Rail<sup>™</sup> adds enduring aesthetic value to any property. Concrete never looked so good.

# DURABLE

BRIDGES SETTLEMEN

Superior Rail<sup>™</sup> is a unique and reliable precast concrete reinforced post and rail system. Manufactured with a choice of 12 integral colors, steel bars in the posts and rails, plus fiber reinforced high strength concrete. It all adds up to a superior, secure enclosure that outlasts traditional wood and wire, plastic or metal pipe fencing. Our Superior Concrete Rail fencing is impervious to insects, it weathers well and won't allow livestock to push beyond its limits.