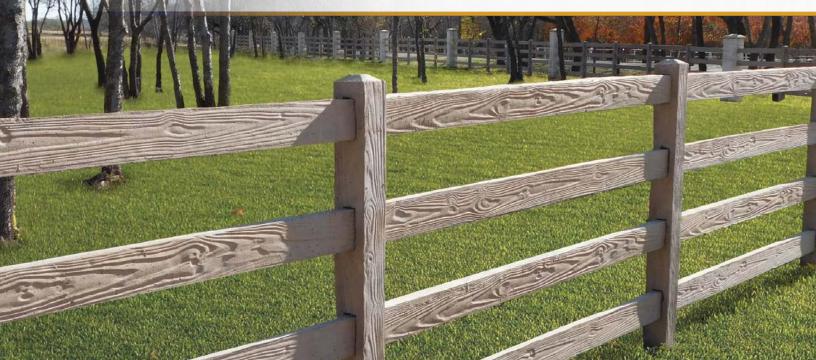

# DURABLE

BRIDGES SETTLEMEN

Superior Rail<sup>™</sup> is a unique and reliable precast concrete reinforced post and rail system. Manufactured with a choice of 12 integral colors, steel bars in the posts and rails, plus fiber reinforced high strength concrete. It all adds up to a superior, secure enclosure that outlasts traditional wood and wire, plastic or metal pipe fencing. Our Superior Concrete Rail fencing is impervious to insects, it weathers well and won't allow livestock to push beyond its limits.

## ELEGANT

The eye-catching look of natural wood, with its permanent color, is more elegant than pipe fencing or any other traditional materials. Superior Rail<sup>™</sup> will be just as attractive decades after the first day it appears on your property.