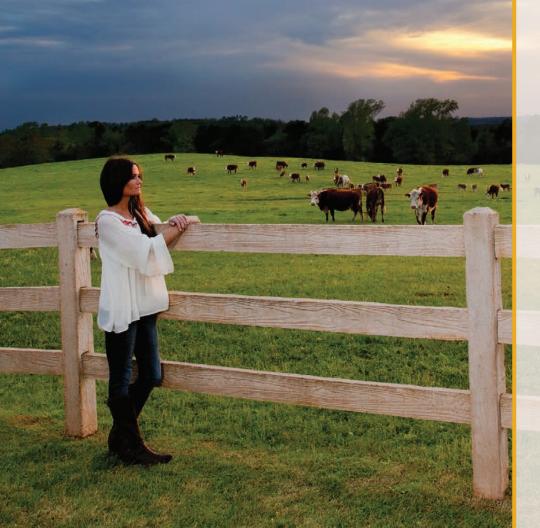

Property owners have traditionally relied on rail fencing to protect everything from livestock and horses to valuable equipment. Superior Rail<sup>™</sup> builds on that versatility with the superior strength and the value of precast concrete. Superior Rail<sup>™</sup> has a rich, natural-looking wood texture without the fast deterioration & aging of real wood from the elements, termites, or fire. Since it's made of durable, steel-reinforced precast concrete, you get decades of maintenance free enjoyment. Whether for a barn, animal enclosure, or boundary, Superior Rail<sup>™</sup> adds enduring aesthetic value to any property. Concrete never looked so good.

## VERSATILE

Superior Concrete Rail<sup>™</sup> offers the perfect range of heights for border trails, driveway entrances, estates, golf courses & parks, or dividing one section of land from another. Our engineers can help you plan for a variety of terrains while our wide range of colors blend beautifully and naturally with the land.