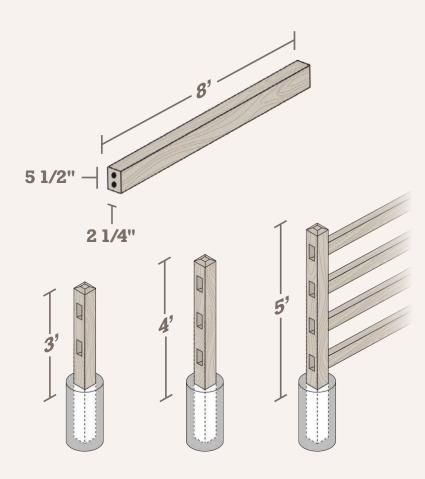

### **SPECIFICATIONS**

- Wood texture on both sides with integral color
- The post is embedded into the concrete footing/pier
- Concrete posts are spaced at 8' on center
- 3' to 5' from grade to top of post for 2, 3 or 4 rail
- Posts & rails are reinforced with steel rebar for longevity and durability
- 2 RAIL (3FT HIGH) Ideal for many borders, drives or divisions
- 3 RAIL (4 FT HIGH) Provides a safe and secure surrounding for horses, livestock and cattle.
- 4 RAIL (5 FT. HIGH) Lends extra security and prominence to large estates and ranches.