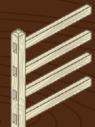

# VERSATILE

Superior Rail<sup>™</sup> provides versatility offering a **2 rail** (3 feet high) concrete fence that will border a trail, driveway entrance, or a golf course application. It can also divide one section of your land from another. The **3 rail** (4 feet high) provides a safe and secure surrounding for horses, livestock and cattle. The **4 rail** (5 feet high) will provide additional security to your horses and cattle plus provide additional prominence to larger estates and ranches. Superior **3 rail** 

Superior 4 rail