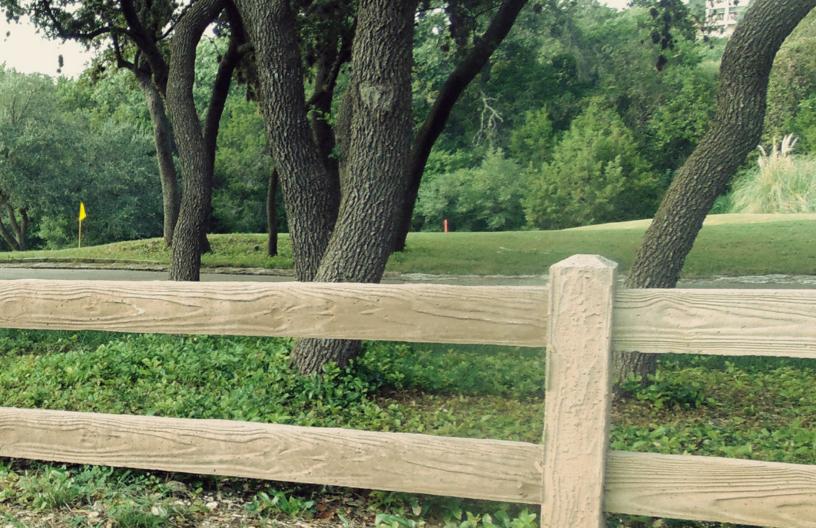

# GOOD FENCES =MAKE GOOD NEIGHBORS & WE MAKE BOTH

The eye-catching look of natural wood, with its permanent color, is more elegant than pipe fencing or any other traditional materials. Superior Rail<sup>™</sup> will be just as attractive decades after the first day it appears on your land.

# ELEGANT

Superior 2 rail

# VERSATILE

Superior Rail<sup>™</sup> provides versatility offering a **2 rail** (3 feet high) concrete fence that will border a trail, driveway entrance, or a golf course application. It can also divide one section of your land from another. The **3 rail** (4 feet high) provides a safe and secure surrounding for horses, livestock and cattle. The **4 rail** (5 feet high) will provide additional security to your horses and cattle plus provide additional prominence to larger estates and ranches. Superior **3 rail** 