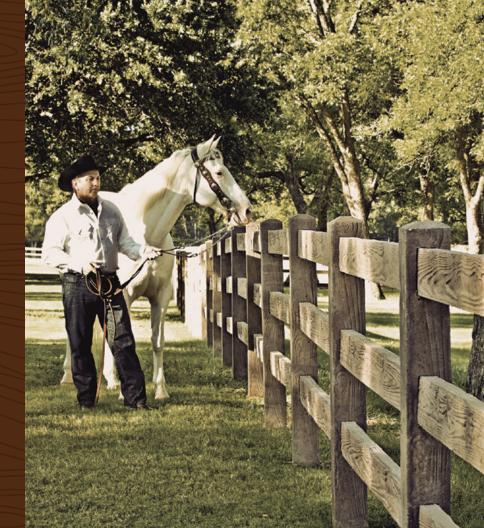

# GOOD FENCES =MAKE GOOD NEIGHBORS & WE MAKE BOTH

The eye-catching look of natural wood, with its permanent color, is more elegant than pipe fencing or any other traditional materials. Superior Rail<sup>™</sup> will be just as attractive decades after the first day it appears on your land.

# VERSATILE

Superior Rail<sup>™</sup> provides versatility offering a **2 rail** (3 feet high) concrete fence that will border a trail, driveway entrance, or a golf course application. It can also divide one section of your land from another. The **3 rail** (4 feet high) provides a safe and secure surrounding for horses, livestock and cattle. The **4 rail** (5 feet high) will provide additional security to your horses and cattle plus provide additional prominence to larger estates and ranches. Superior **3 rail** 