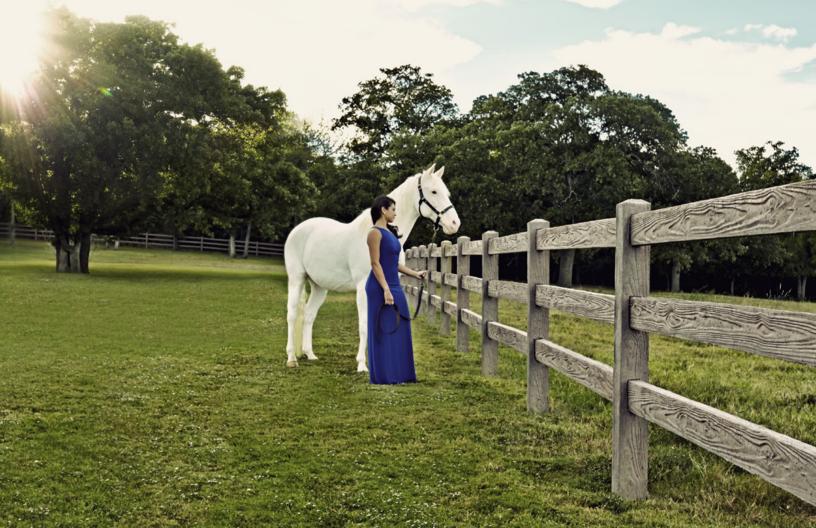

# GOOD FENCES =MAKE GOOD NEIGHBORS & WE MAKE BOTH

The eye-catching look of natural wood, with its permanent color, is more elegant than pipe fencing or any other traditional materials. Superior Rail<sup>™</sup> will be just as attractive decades after the first day it appears on your land.

# VERSATILE

Superior Rail<sup>™</sup> provides versatility offering a **2 rail** (3 feet high) concrete fence that will border a trail, driveway entrance, or a golf course application. It can also divide one section of your land from another. The **3 rail** (4 feet high) provides a safe and secure surrounding for horses, livestock and cattle. The **4 rail** (5 feet high) will provide additional security to your horses and cattle plus provide additional prominence to larger estates and ranches. Superior **3 rail** 