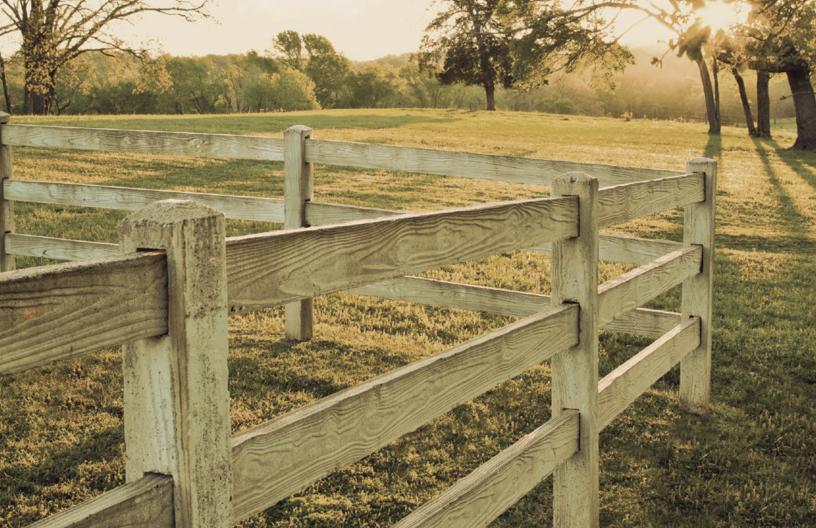

## SUPERIOR RAIL<sup>TM</sup> SPECIFICATIONS

5 1/2"

21/4

1

Superior Rail<sup>™</sup> is a unique and reliable rail fence system, manufactured with durable, reinforced precast concrete. This fence's beautiful design will enhance your surroundings, while maintaining its natural-looking wood texture for decades to come.

- Wood texture on both sides with integral color
- Decorative reinforced precast concrete modular component system
- Superior Rail<sup>™</sup> Fences include posts and rails
- The post is embedded into the concrete footing / pier
- Anchored to the ground by poured concrete piers spaced at 8' 0" on center
- Superior 2-Rail (3' 0" from grade to top of post)
- Superior 3-Rail (4' 0" from grade to top of post)
- Superior 4-Rail (5' 0" from grade to top of post)
- Posts have typical cross section dimensions of 6" as measured from face to face
- Rails have typical dimensions of 7' 10 3/4" long x 5 1/2" high x 2 1/4" wide
- Rails are reinforced with steel rebar for longevity and durability