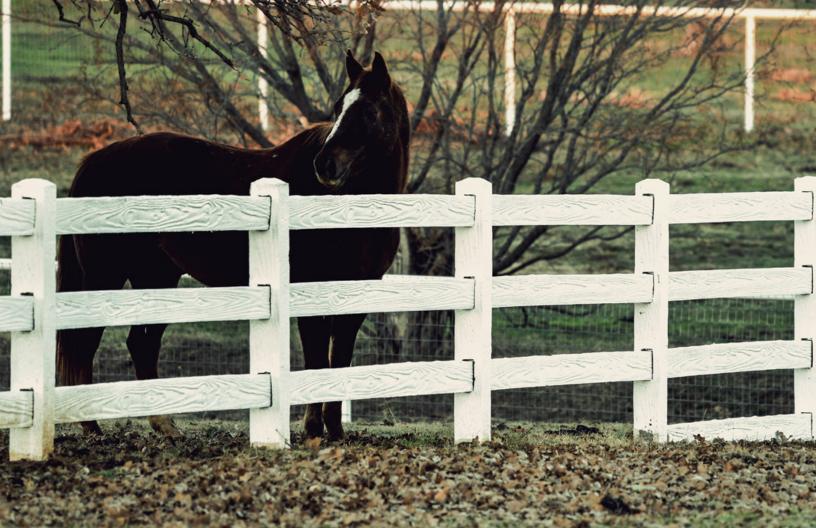

# VERSATILE

Superior Rail<sup>™</sup> provides versatility offering a **2 rail** (3 feet high) concrete fence that will border a trail, driveway entrance, or a golf course application. It can also divide one section of your land from another. The **3 rail** (4 feet high) provides a safe and secure surrounding for horses, livestock and cattle. The **4 rail** (5 feet high) will provide additional security to your horses and cattle plus provide additional prominence to larger estates and ranches. Superior **3 rail** 