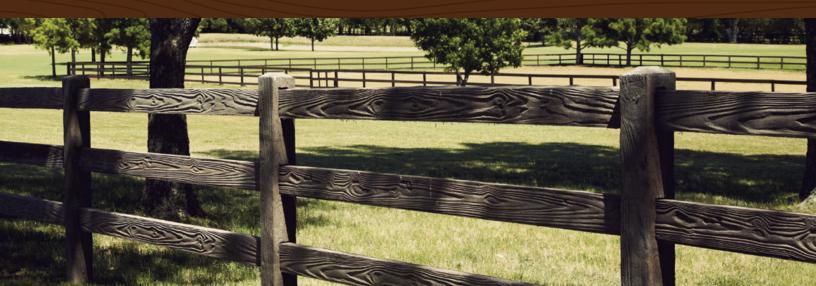

## SUPERIOR RAIL<sup>TM</sup> SPECIFICATIONS

5 1/2"

21/4

1

Superior Rail<sup>™</sup> is a unique and reliable rail fence system, manufactured with durable, reinforced precast concrete. This fence's beautiful design will enhance your surroundings, while maintaining its natural-looking wood texture for decades to come.

- Wood texture on both sides with integral color
- Decorative reinforced precast concrete modular component system
- Superior Rail<sup>™</sup> Fences include posts and rails
- The post is embedded into the concrete footing / pier
- Anchored to the ground by poured concrete piers spaced at 8' 0" on center
- Superior 2-Rail (3' 0" from grade to top of post)
- Superior 3-Rail (4' 0" from grade to top of post)
- Superior 4-Rail (5' 0" from grade to top of post)
- Posts have typical cross section dimensions of 6" as measured from face to face
- Rails have typical dimensions of 7' 10 3/4" long x 5 1/2" high x 2 1/4" wide
- Rails are reinforced with steel rebar for longevity and durability