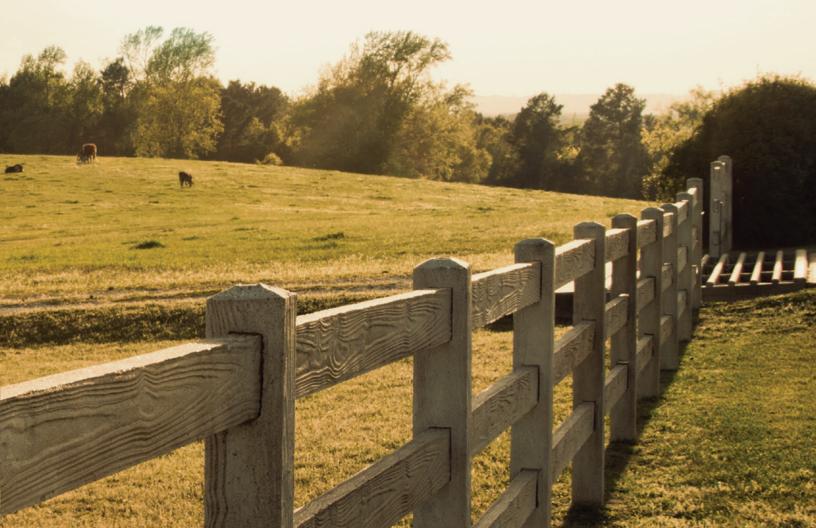

### Superior Strength. Superior Resistance. Superior Value.

Superior Rail<sup>™</sup> fencing is strong enough to secure large livestock, withstands the ravages of weather, and is impervious to insects. There's no costly maintenance, and Superior Rail<sup>™</sup> adds property and aesthetic value to your land.

Superior Rail<sup>™</sup> is a unique and reliable precast concrete reinforced post and rail system. Manufactured with integral color, steel bars in the posts and rails, plus fiber reinforced high strength concrete. It all adds up to a Superior Concrete Fence that outlasts traditional wood and wire, plastic and metal pipe fencing. Our Superior concrete Rail fencing is impervious to insects and won't allow livestock to push their limits.

# GOOD FENCES =MAKE GOOD NEIGHBORS & WE MAKE BOTH

The eye-catching look of natural wood, with its permanent color, is more elegant than pipe fencing or any other traditional materials. Superior Rail<sup>™</sup> will be just as attractive decades after the first day it appears on your land.