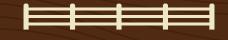

# ELEGANT

Superior 2 rail

# VERSATILE

Superior Rail<sup>™</sup> provides versatility offering a **2 rail** (3 feet high) concrete fence that will border a trail, driveway entrance, or a golf course application. It can also divide one section of your land from another. The **3 rail** (4 feet high) provides a safe and secure surrounding for horses, livestock and cattle. The **4 rail** (5 feet high) will provide additional security to your horses and cattle plus provide additional prominence to larger estates and ranches. Superior **3 rail** 