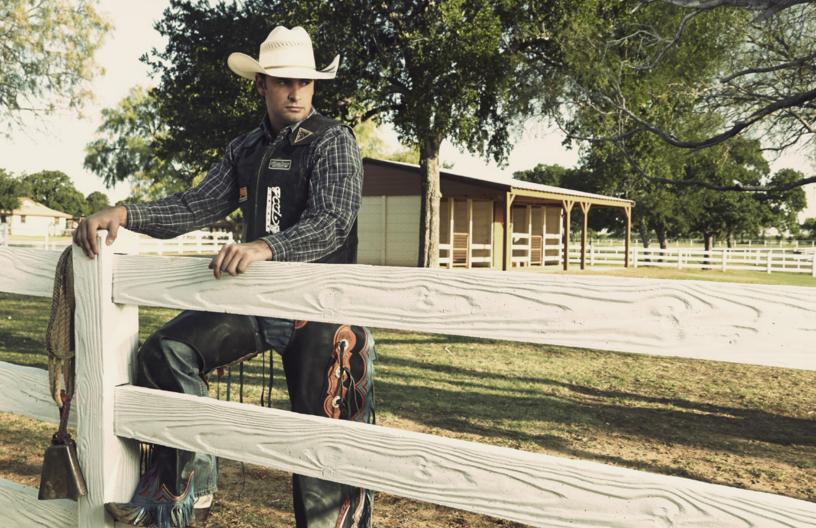

### Superior Strength. Superior Resistance. Superior Value.

Superior Rail<sup>™</sup> fencing is strong enough to secure large livestock, withstands the ravages of weather, and is impervious to insects. There's no costly maintenance, and Superior Rail<sup>™</sup> adds property and aesthetic value to your land.

Superior Rail<sup>™</sup> is a unique and reliable precast concrete reinforced post and rail system. Manufactured with integral color, steel bars in the posts and rails, plus fiber reinforced high strength concrete. It all adds up to a Superior Concrete Fence that outlasts traditional wood and wire, plastic and metal pipe fencing. Our Superior concrete Rail fencing is impervious to insects and won't allow livestock to push their limits.

# GOOD FENCES =MAKE GOOD NEIGHBORS & WE MAKE BOTH

The eye-catching look of natural wood, with its permanent color, is more elegant than pipe fencing or any other traditional materials. Superior Rail<sup>™</sup> will be just as attractive decades after the first day it appears on your land.