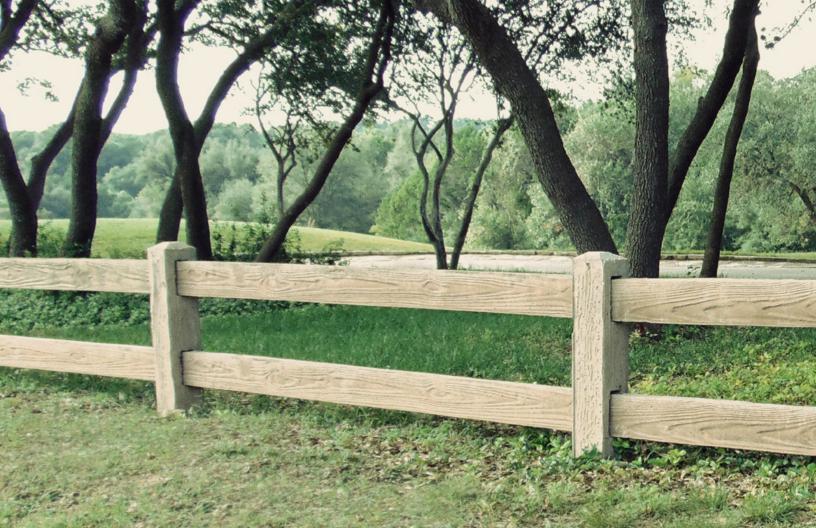

# VERSATILE

Superior Rail<sup>™</sup> provides versatility offering a **2 rail** (3 feet high) concrete fence that will border a trail, driveway entrance, or a golf course application. It can also divide one section of your land from another. The **3 rail** (4 feet high) provides a safe and secure surrounding for horses, livestock and cattle. The **4 rail** (5 feet high) will provide additional security to your horses and cattle plus provide additional prominence to larger estates and ranches. Superior **3 rail** 

- Wood texture on both sides with integral color
- Decorative reinforced precast concrete modular component system
- Superior Rail<sup>™</sup> Fences include posts and rails
- The post is embedded into the concrete footing / pier
- Anchored to the ground by poured concrete piers spaced at 8' 0" on center
- Superior 2-Rail (3' 0" from grade to top of post)
- Superior 3-Rail (4' 0" from grade to top of post)
- Superior 4-Rail (5' 0" from grade to top of post)
- Posts have typical cross section dimensions of 6" as measured from face to face
- Rails have typical dimensions of 7' 10 3/4" long x 5 1/2" high x 2 1/4" wide
- Rails are reinforced with steel rebar for longevity and durability