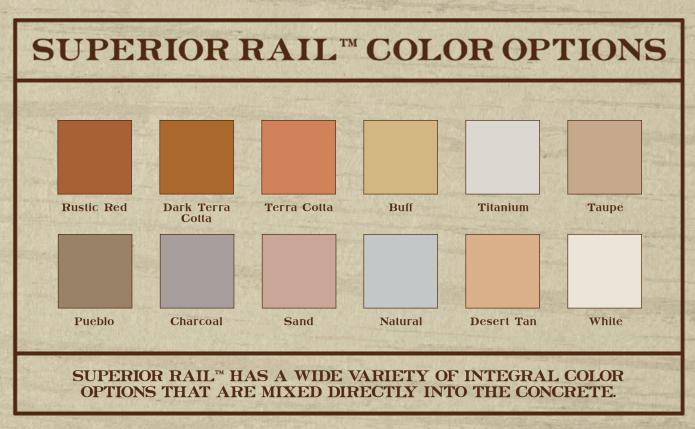

For accurate color representation please contact Superior Concrete Products to request a precast color sample.