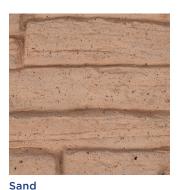

## **Integral Color Selections**

White\*

**Rustic Red\*** 

Dark Terra Cotta\*

**Desert Tan** 

Terra Cotta\*

All colors shown are a representation to show the approximate color of the finish and may vary from the chart. Superior Concrete Products reserves the right to change colors without notice.\*White, Rustic Red, Dark Terra Cotta, and Terra Cotta are available at an additional cost.

## Superior Concrete Products Fences and Walls

Superior Board-on-Board™
Superior Brick™
Superior Cobblestone™
Superior Fence™
Superior Ledgestone™
Superior Rail™
Superior Stucco™
Superior Wood Plus™

The purpose of this sales aid is to show the color choices and ranges available. Colors are offered for any product and texture. The color

can be affected by texture, lighting conditions, heat and age. Final color selection should be made from an actual physical sample.

CONTACT US TODAY FOR A FREE CONSULTATION WITH ONE OF OUR PROFESSIONAL ENGINEERS.