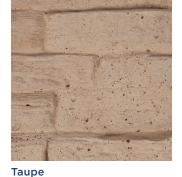

## **Integral Color Selections**

White\*

**Rustic Red\*** 

Dark Terra Cotta\*

**Desert Tan** 

Terra Cotta\*

All colors shown are a representation to show the approximate color of the finish and may vary from the chart. Superior Concrete Products reserves the right to change colors without notice.\*White, Rustic Red, Dark Terra Cotta, and Terra Cotta are available at an additional cost.

## Superior Concrete Products Fences and Walls

Superior Board-on-Board™
Superior Brick™
Superior Cobblestone™
Superior Fence™
Superior Ledgestone™
Superior Rail™
Superior Stucco™
Superior Wood Plus™

The purpose of this sales aid is to show the color choices and ranges available. Colors are offered for any product and texture. The color

can be affected by texture, lighting conditions, heat and age. Final color selection should be made from an actual physical sample.

CONTACT US TODAY FOR A FREE CONSULTATION WITH ONE OF OUR PROFESSIONAL ENGINEERS.