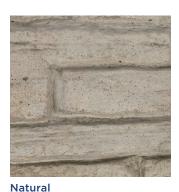

## **Integral Color Selections**

White\*

**Rustic Red\*** 

Dark Terra Cotta\*

**Desert Tan** 

Terra Cotta\*

All colors shown are a representation to show the approximate color of the finish and may vary from the chart. Superior Concrete Products reserves the right to change colors without notice.\*White, Rustic Red, Dark Terra Cotta, and Terra Cotta are available at an additional cost.

## Superior Concrete Products Fences and Walls

Superior Board-on-Board™
Superior Brick™
Superior Cobblestone™
Superior Fence™
Superior Ledgestone™
Superior Rail™
Superior Stucco™
Superior Wood Plus™

The purpose of this sales aid is to show the color choices and ranges available. Colors are offered for any product and texture. The color

can be affected by texture, lighting conditions, heat and age. Final color selection should be made from an actual physical sample.

CONTACT US TODAY FOR A FREE CONSULTATION WITH ONE OF OUR PROFESSIONAL ENGINEERS.