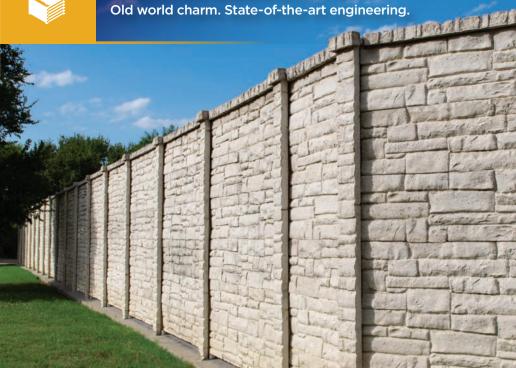

## Superior Ledgestone™

Versatile. Reliable. The look of rough hewn stone.

Our series of Superior Stone products includes Cobblestone, Ledgestone, and Stone Columns, all of which are nearly indistinguishable from traditional hand-laid stone masonry. Add appealing, enduring value to your property.

#### **FEATURES**

- Heights from 1' to 30'
- Double sided texture
- Posts set 5' on center
- Integral color
- Standard or bullnose cap

UNIQUE BENEFITS

- All of our products are durable, customizable and affordable
- Provides premium level safeguarding for a community's power systems
- 14"x 12" posts are at 8' on center
- 5"-6" thick panels
- Cut Stone™ texture on both sides
- Custom paint or stain to match surrounding characteristics or architectural specifications