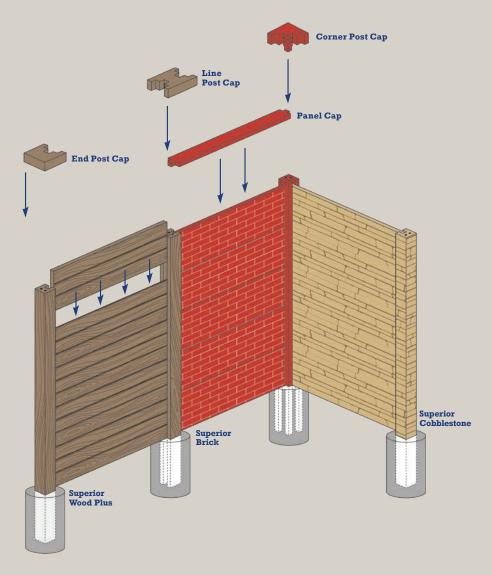

America's design/build leader in concrete fencing, sound barriers and retaining walls.

Superior Fence<sup>™</sup>, Superior Board-on-Board<sup>™</sup>, and Superior Wood Plus<sup>™</sup> are amazing screening walls that can effectively add a lifetime of value and aesthetic appeal to any area. Give your commercial property or estate the look and feel of traditional cedar without the worry of re-staining, rotting, burning, termites, or frequent replacement.

| Cedar texture both sides • Panels stack horizontally or **BENEFITS** vertically • Resists the elements, longer lasting than wood.

## Superior Ledgestone™

Versatile. Reliable. The look of rough hewn stone.

Our series of Superior Stone products includes Cobblestone, Ledgestone, and Stone Columns, all of which are nearly indistinguishable from traditional hand-laid stone masonry. Add appealing, enduring value to your property.

#### **FEATURES**

- Heights from 1' to 30'
- Double sided texture
- Posts set 5' on center
- Integral color
- Standard or bullnose cap

UNIQUE BENEFITS

- All of our products are durable, customizable and affordable
- Provides premium level safeguarding for a community's power systems
- 14"x 12" posts are at 8' on center
- 5"-6" thick panels
- Cut Stone™ texture on both sides
- Custom paint or stain to match surrounding characteristics or architectural specifications