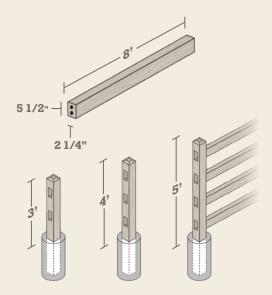

#### UNIQUE BENEFITS

- Wood texture on both sides with integral color
- The post is embedded into the concrete footing / pier
- Concrete posts are spaced at 8' on center
- 3' to 5' from grade to top of post for 2, 3 or 4 rail
- Posts & rails are reinforced with steel rebar for longevity and durability

#### **TECHNICAL INFORMATION**

- Integrated color and concrete are thoroughly mixed and vibrated, and will retain a strength of 5,000 PSI at 28 days
- Steel-reinforced posts, panels, and rails. Rebar conforms to ASTM A615, grade 60
- Wall posts are set 5' 0" or 7'-6" to 7'-9" on center

- Post footing depth varies with local codes, soil conditions, wind load, and fence height
- Foundations: Site specific geo-technical information is used for each design
- Fences can be built from 1' to 30' in height