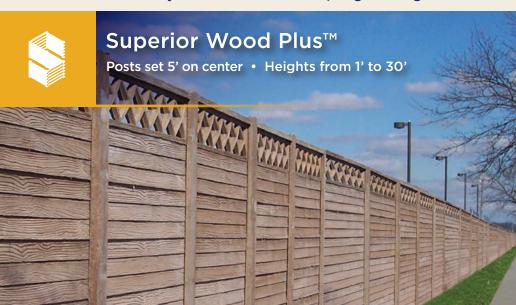

#### **FEATURES**

- Heights from 1' to 30'
- Double sided texture
- Posts set 5' on center
- Integral color
- Standard or bullnose cap

UNIQUE BENEFITS

- All of our products are durable, customizable and affordable
- Provides premium level safeguarding for a community's power systems
- 14"x 12" posts are at 8' on center
- 5"-6" thick panels
- Cut Stone™ texture on both sides
- Custom paint or stain to match surrounding characteristics or architectural specifications