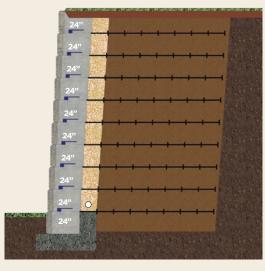

#### TYPICAL GEOGRID RETAINING WALL SECTION

#### **IDEAL FOR "FILL" WALLS**

ReCon's 24" deep blocks allow the geogrids to "pick up the load".

Impervious soil layer

Recon™ Retaining Wall Block

Drainage aggregate zone

Reinforced soil zone

Leveling pad

Drain tile