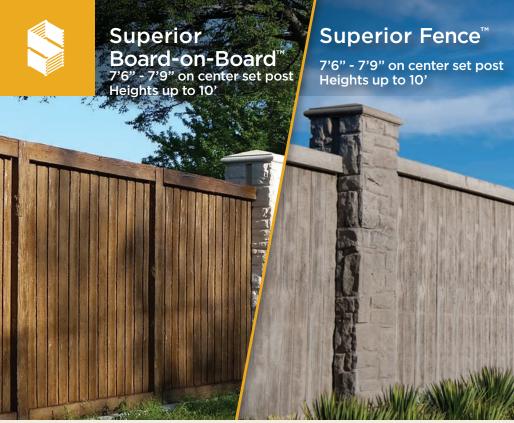

#### **TECHNICAL INFORMATION**

- Integrated color and concrete are thoroughly mixed and vibrated, and will retain a strength of 5,000 PSI at 28 days
- Steel-reinforced posts, panels, and rails. Rebar conforms to ASTM A615, grade 60
- Wall posts are set 5' 0" or 7'-6" to 7'-9" on center

- Post footing depth varies with local codes, soil conditions, wind load, and fence height
- Foundations: Site specific geo-technical information is used for each design
- Fences can be built from 1' to 30' in height