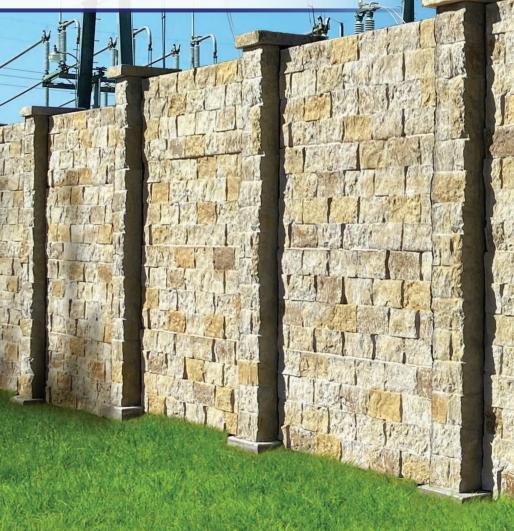

#### **FEATURES**

- Heights from 1' to 30'
- Double sided texture
- Posts set 5' on center
- Integral color
- Standard or bullnose cap

UNIQUE BENEFITS

- All of our products are durable, customizable and affordable
- Provides premium level safeguarding for a community's power systems
- 14"x 12" posts are at 8' on center
- 5"-6" thick panels
- Cut Stone™ texture on both sides
- Custom paint or stain to match surrounding characteristics or architectural specifications