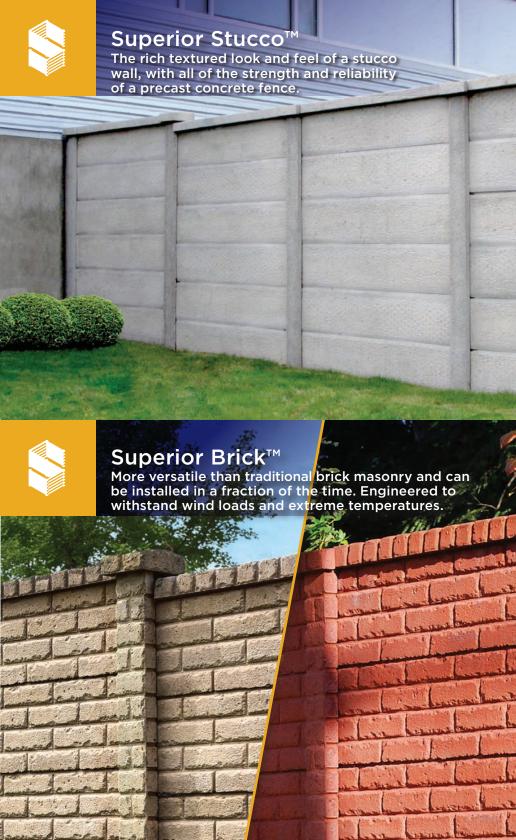

## COST EFFECTIVE

Superior Concrete Products is a wise alternative to stone, brick or wood fences that typically rot, rust or easily burn. Over the life of your new fence or wall, the savings simply add up.