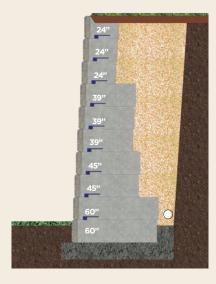

#### TYPICAL GRAVITY RETAINING WALL SECTION

#### **IDEAL FOR "CUT" WALLS**

ReCon's industry leading block depth choices aid in creating an efficient design. Designers can maximize the usable real estate at the base of the wall by eliminating geogrids.

Owners can save time & money on excavation and compaction of soils.

Impervious soil layer

Recon™ Retaining Wall Block

Drainage aggregate zone

Retained soil zone

Leveling pad Drain tile