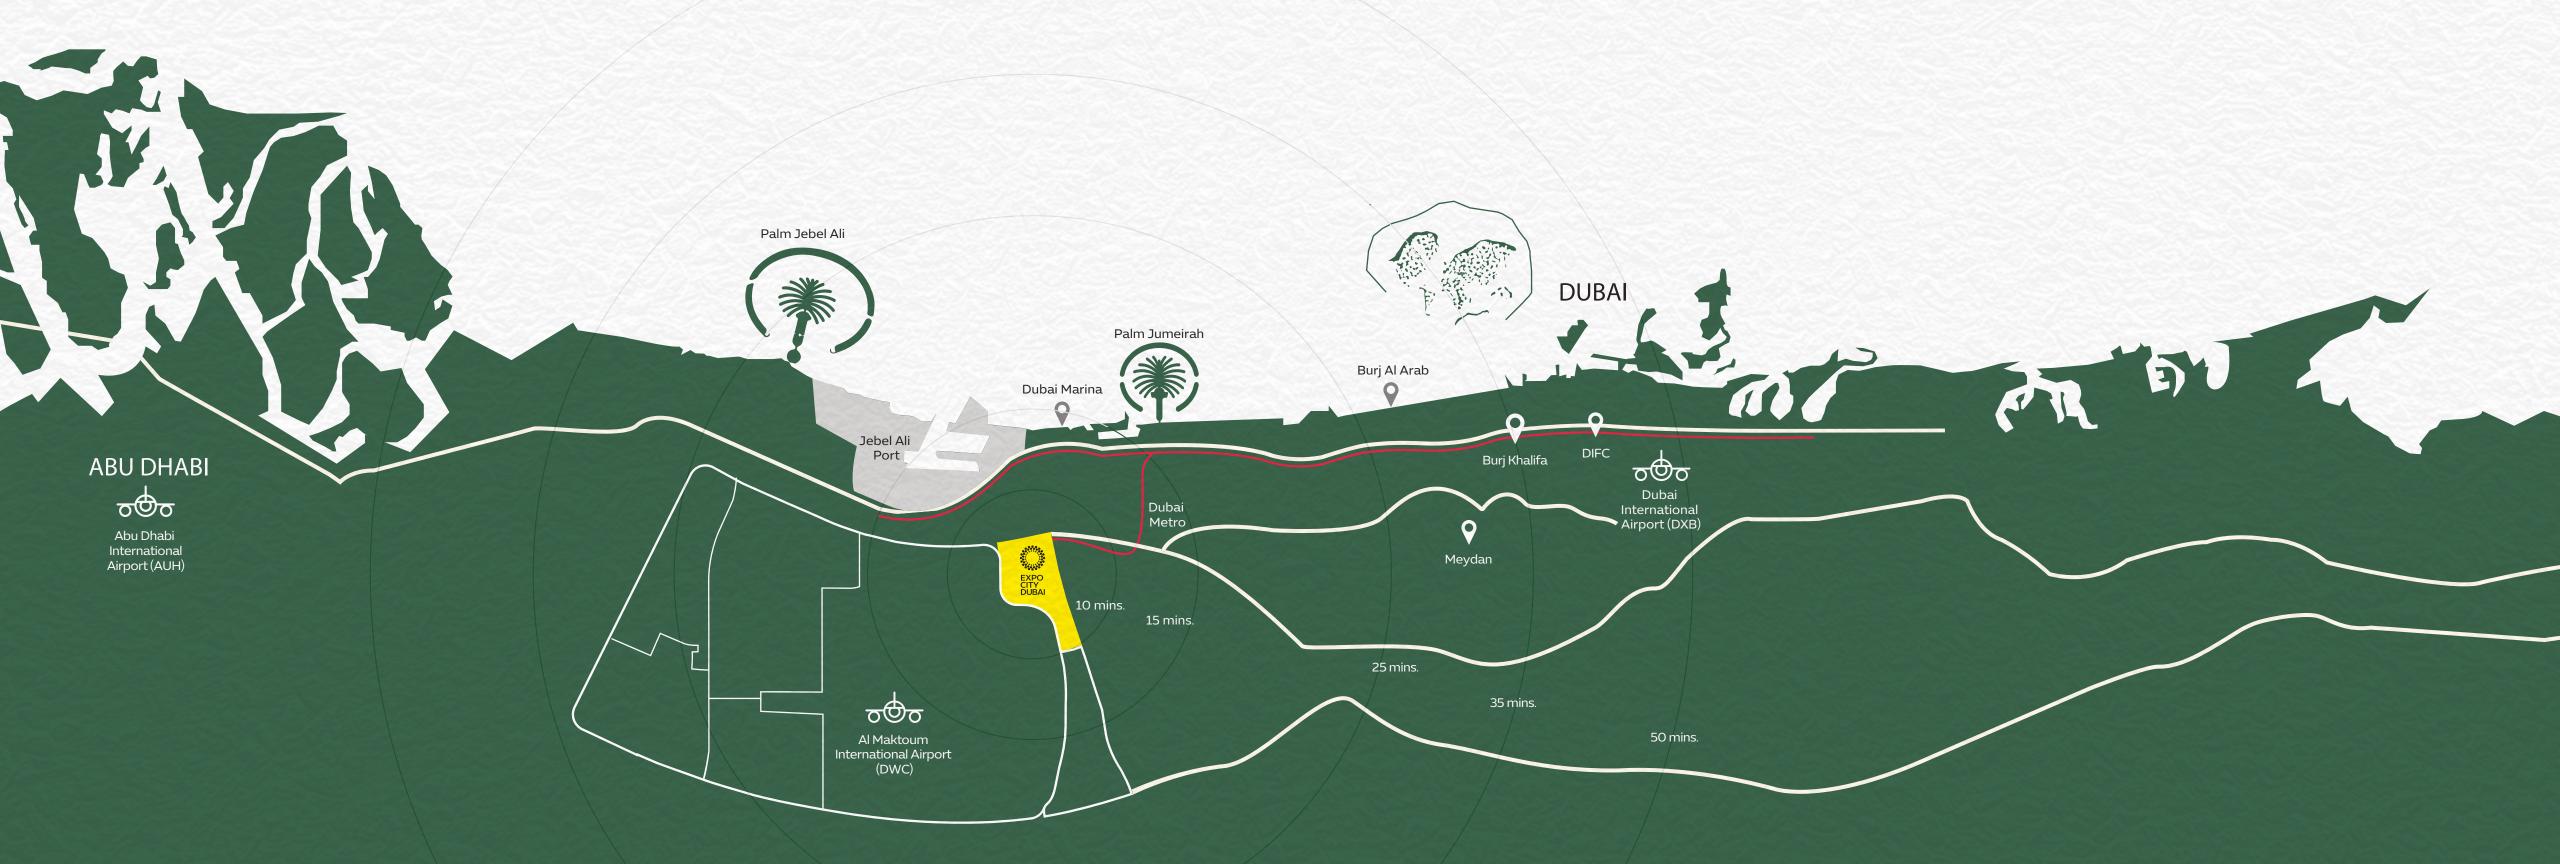

#### Fostering connectivity like no other

Nestled within Expo City, living at Expo Valley Plots means having seamless connectivity to the extensive cityscape and beyond.

- Easy accessibility via four prominent highways: Sheikh Mohammed bin Zayed Road, Sheikh Zayed Road, Emirates Road, and Al Khail Road ensure effortless connections to Dubai, Abu Dhabi and the northern emirates.
- Proximity to global air hubs: Strategically positioned, just 20 minutes away from Al Maktoum International Airport and within an hour's drive from Dubai International and Abu Dhabi International Airports, ensuring global connectivity at your doorstep.
- Direct access to Dubai Metro: A dedicated metro stop, guaranteeing uninterrupted travel to Dubai Marina Connections to the rest of the city enhance your urban mobility experience.
- **Prime location**: A 15-minute drive from Dubai Marina and only 40 minutes away from the vibrant heart of Downtown Dubai.