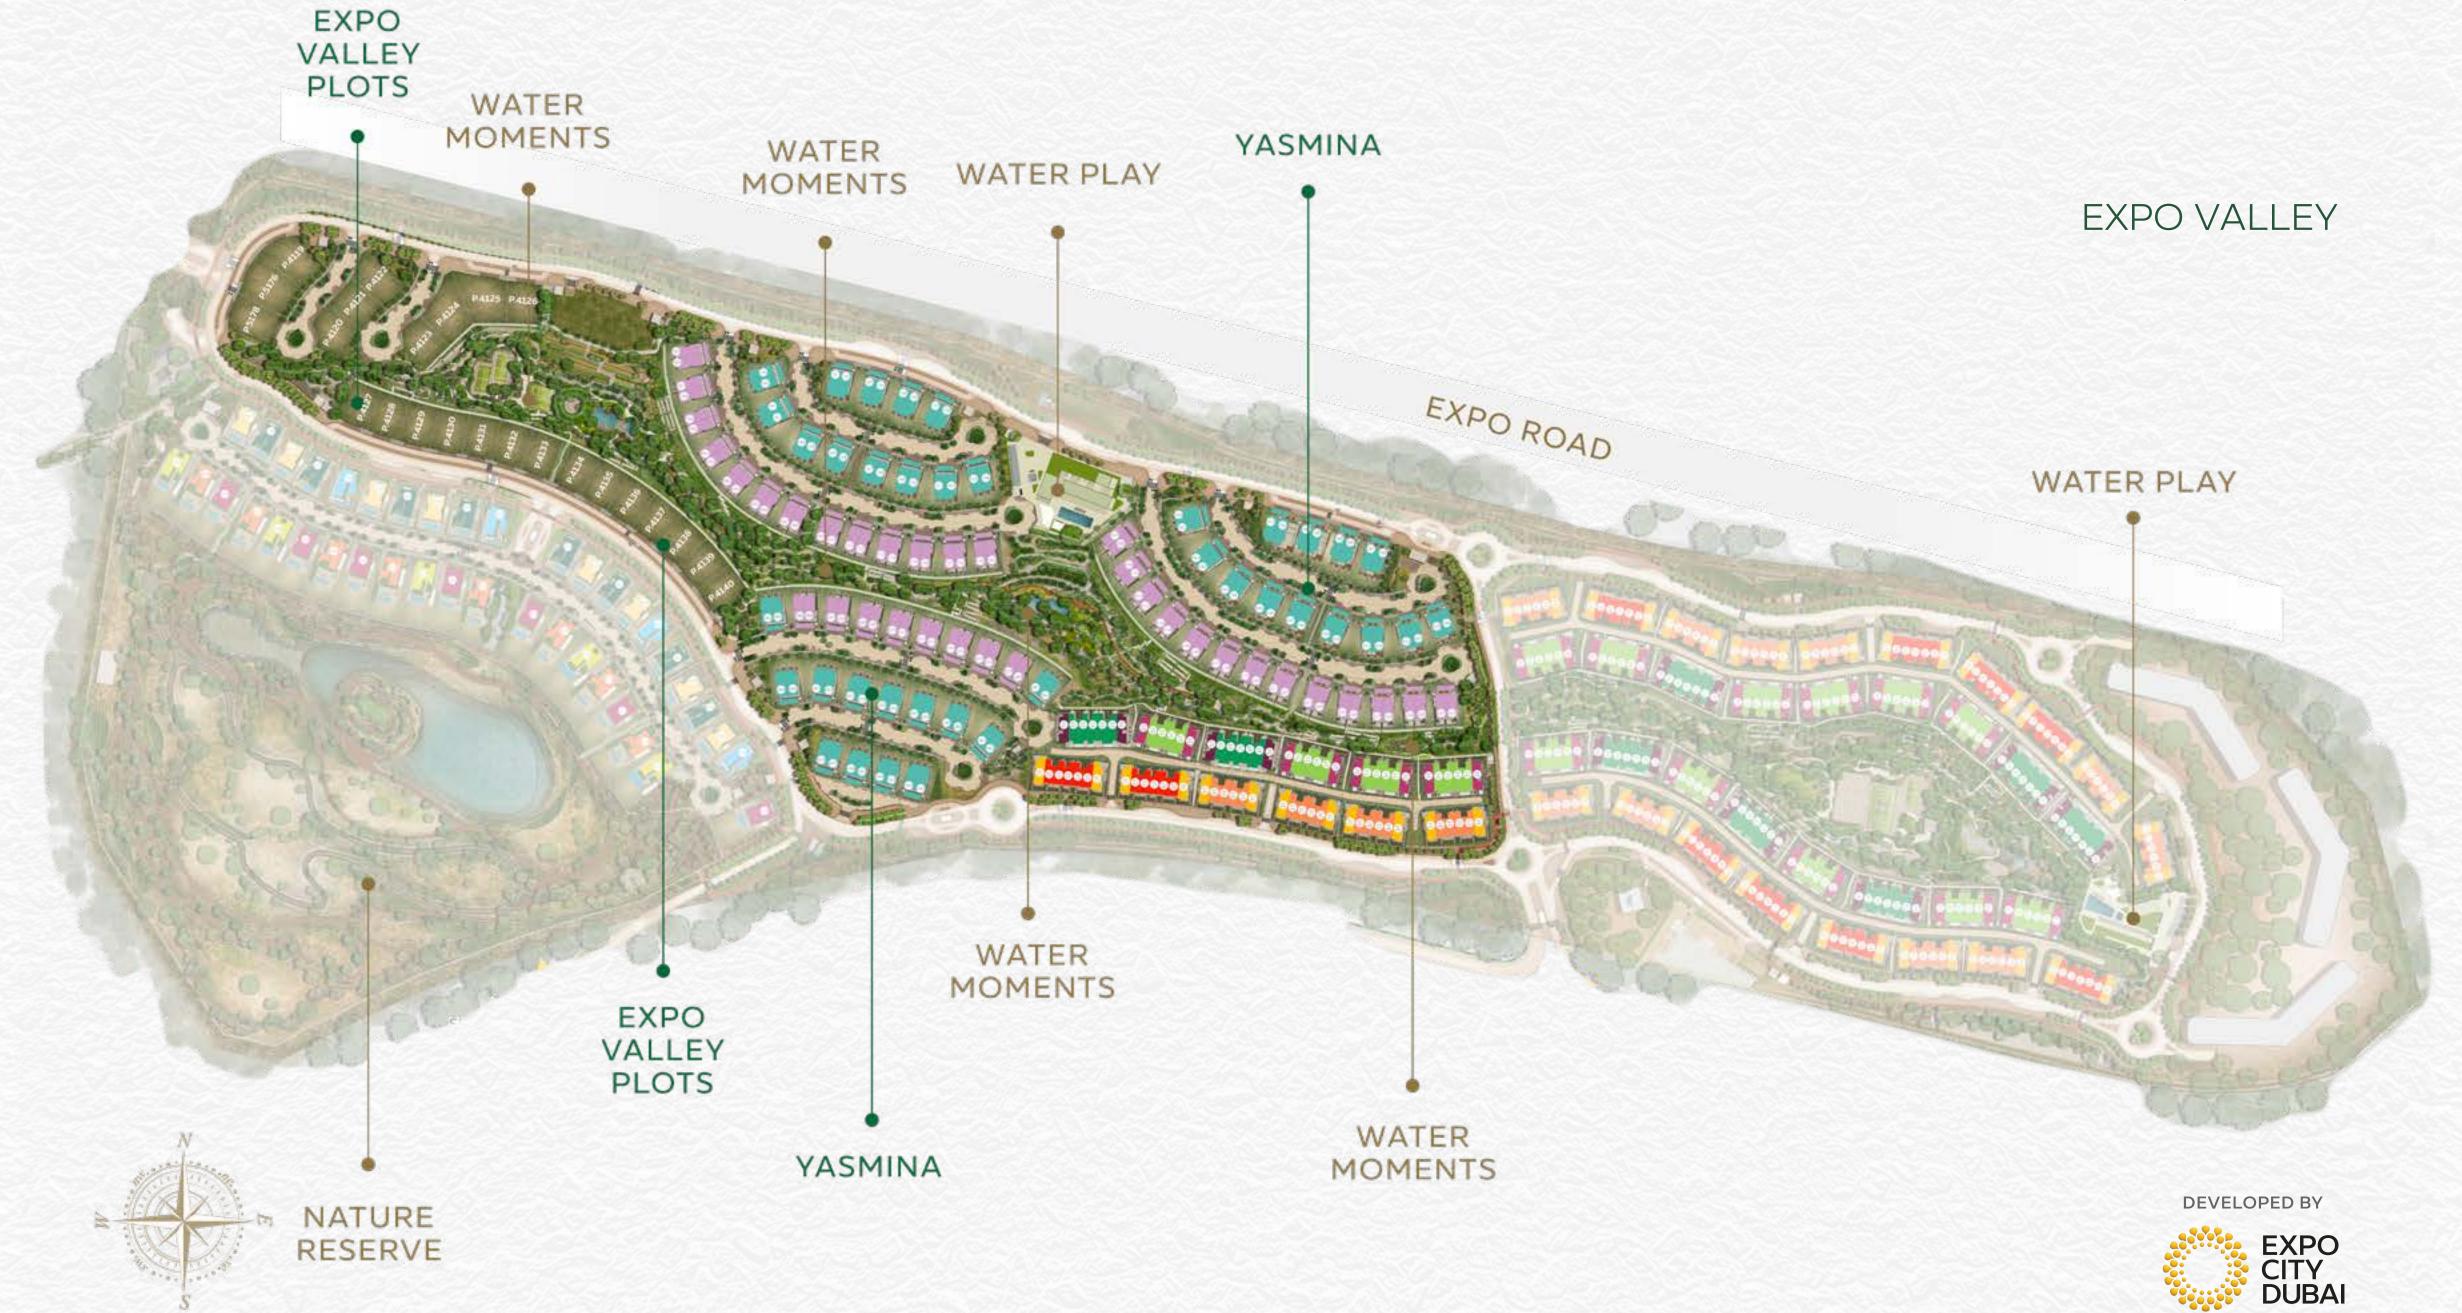

### Expo Valley Plots

- Flexibility to incorporate up to G+2 levels
- Expansive GFA up to 10,656 sqft
- Plot size spanning from 7,486 - 12,220 sqft
- Exclusive limited availability
- All Plots are single row with the majority of them directly looking at the "Wadi".
- Possibility to merge Plots

### Expo Valley Offerings

- Undulating native landscape that overlooks a nature reserve, lake and wadi, attracting wildlife of the region, including gazelles, flora and fauna and various species of fish.
- Unique 'folded earth' topography creates a microclimate that lowers temperatures and reduces environmental noise and dust.
- Car-free lanes and dedicated tracks for cycles and e-scooters, with 100% separation between pedestrian and vehicular ways.
- Farm-to-table urban farming, with produce grown in-community used for local supply.
- A 'green link' corridor providing seamless access to Expo City Dubai for pedestrians, cyclists and autonomous vehicles.
- Designed to meet the highest sustainability standards to ensure residents live in communities that are environmentally friendly and promote health and wellbeing.