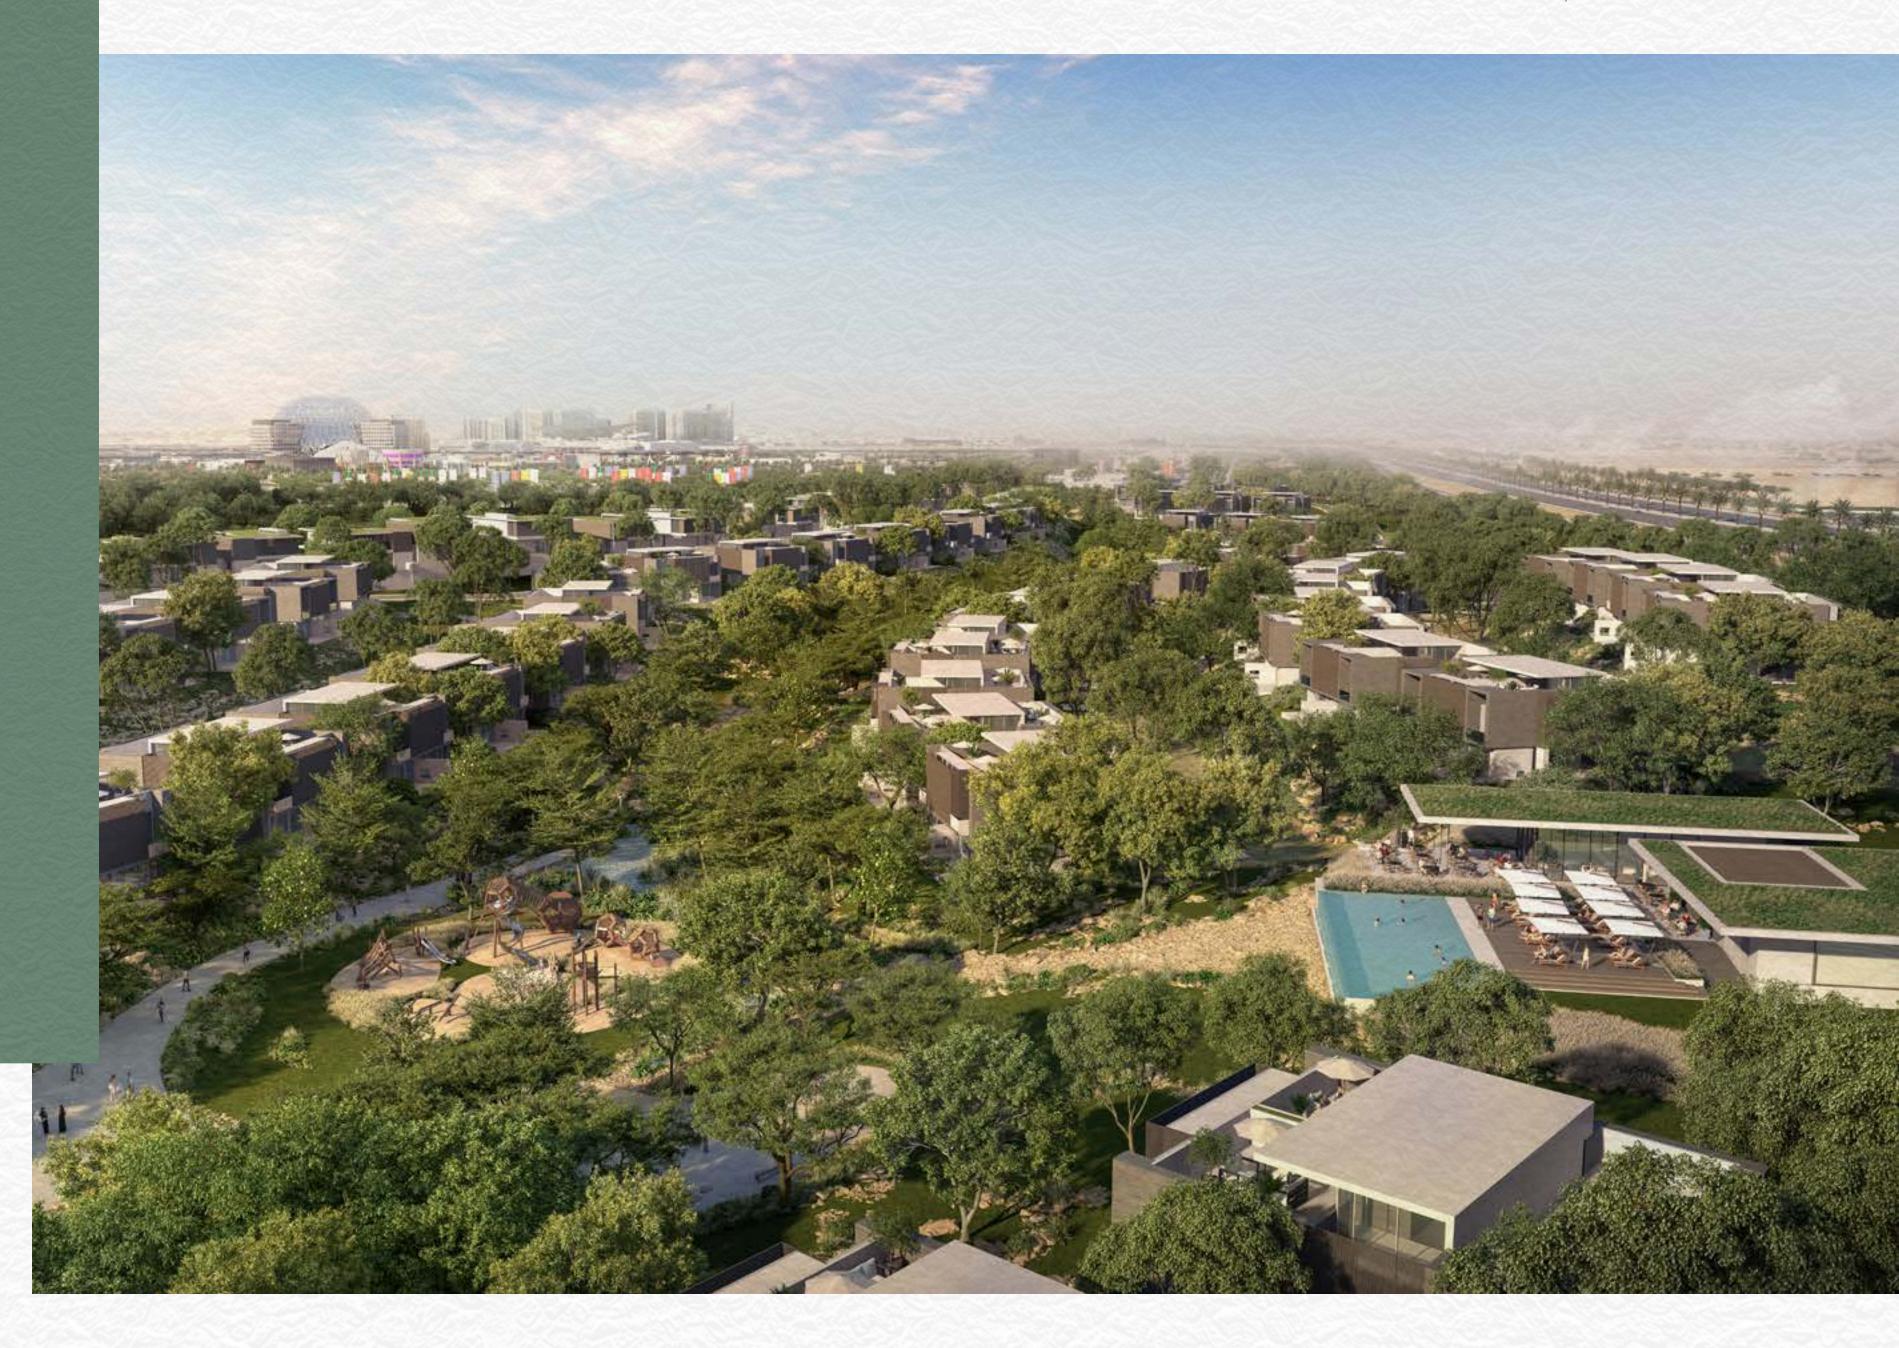

# Secure and environmentally conscious

With its unique topography and charm, this exclusive community embraces its very own microclimate that acts as a natural buffer against noise and dust while enhancing privacy. The meticulously plots are curated for sustainable living, are easily accessible via pedestrian walkways while also offering residents a serene and secluded living space – a perfect blend of sophistication, solitude and ecological harmony.

### Expo Valley Offerings

- Undulating native landscape that overlooks a nature reserve, lake and wadi, attracting wildlife of the region, including gazelles, flora and fauna and various species of fish.
- Unique 'folded earth' topography creates a microclimate that lowers temperatures and reduces environmental noise and dust.
- Car-free lanes and dedicated tracks for cycles and e-scooters, with 100% separation between pedestrian and vehicular ways.
- Farm-to-table urban farming, with produce grown in-community used for local supply.
- A 'green link' corridor providing seamless access to Expo City Dubai for pedestrians, cyclists and autonomous vehicles.
- Designed to meet the highest sustainability standards to ensure residents live in communities that are environmentally friendly and promote health and wellbeing.