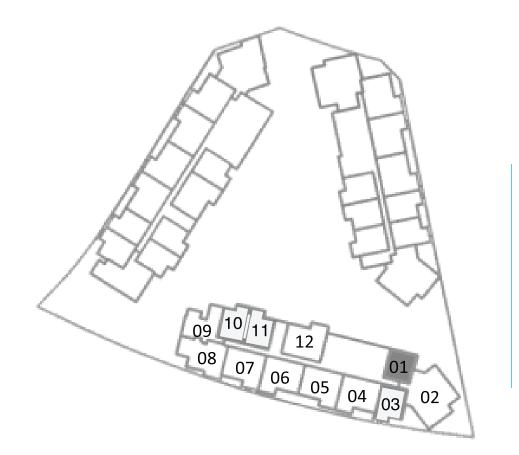

# SKY RESIDENCES AT EXPO CITY DUBAI

| 1 BEDROOM<br>Type 2 |                         |
|---------------------|-------------------------|
| Unit Area           | 65.83 sqm / 708.59 sqft |
| Balcony Area        | 9.16 sqm / 98.60 sqft   |
| Total Area          | 75.27 sqm / 810.20 sqft |