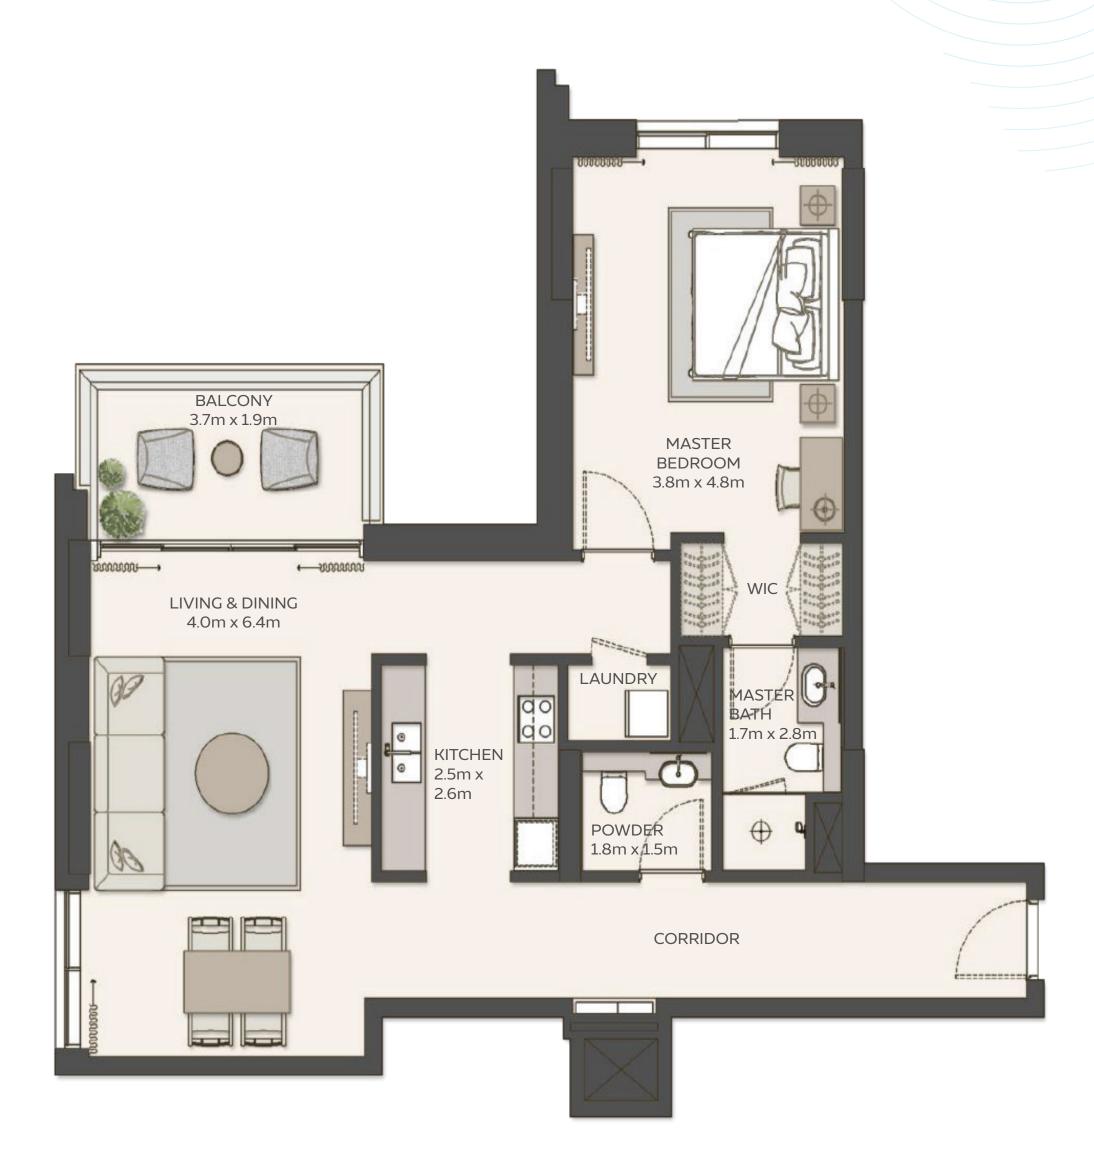

# SKY RESIDENCES AT EXPO CITY DUBAI

| 2 BEDROOM<br>Type 1 |                           |
|---------------------|---------------------------|
| Unit Area           | 118.26 sqm / 1272.94 sqft |
| Balcony Area        | 10.95 sqm / 117.86 sqft   |
| Total Area          | 129.56 sqm / 1394.57 sqft |