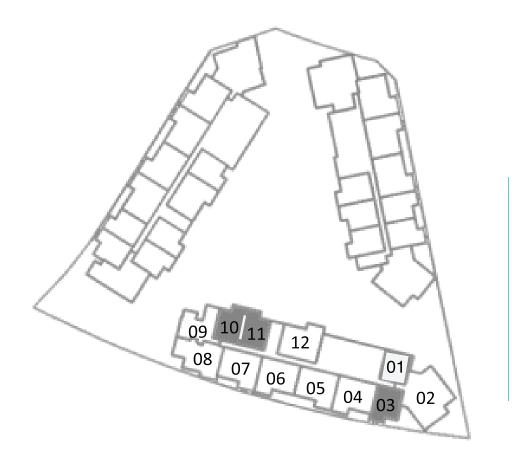

# SKY RESIDENCES AT EXPO CITY DUBAI

| 1 BEDROOM<br>Type 1 - A |                         |
|-------------------------|-------------------------|
| Unit Area               | 78.74 sqm / 847.55 sqft |
| Balcony Area            | 0 sqm / 0 sqft          |
| Total Area              | 78.74 sqm / 847.55 sqft |

\*DISCLAIMER: 1. All room dimensions are in metric and measured to structural elements, exclude wall finishes and construction tolerances. 2. All dimensions have been provided by our consultant architects. 3. All materials, dimensions, drawings, features and amenities are approximate at the time of printing. 4. Actual area may vary from stated area. 5. Drawings not to scale E&OE. 6. The developer reserves the right to make revisions to the floor plans and any features, materials, dimensions, drawings and amenities mentioned on this plan and in the brochure without notice.