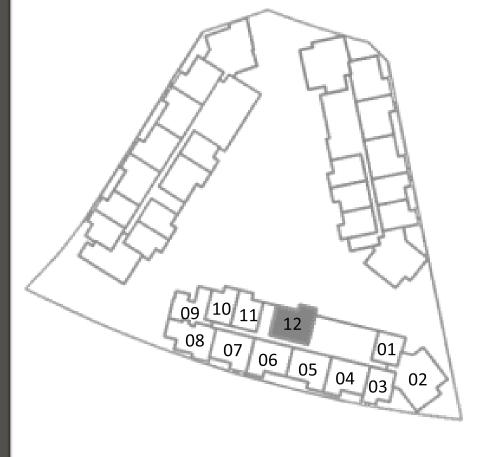

#### SKY RESIDENCES 3 UNIT PLANS

| Type 3       |                           |
|--------------|---------------------------|
| Unit Area    | 125.49 sqm / 1350.76 sqft |
| Balcony Area | 0 sqm / 0 sqft            |
| Total Area   | 125.49 sqm / 1350.76 sqft |