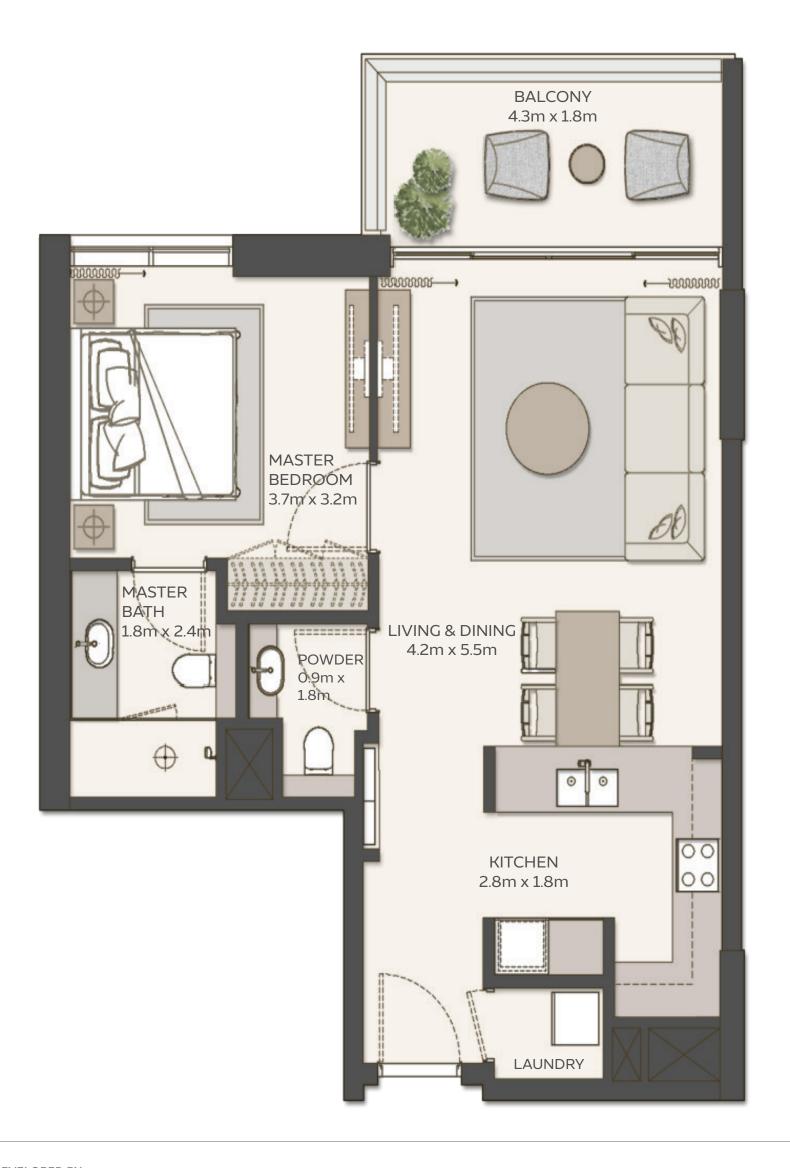

# SKY RESIDENCES AT EXPO CITY DUBAI

| 1 BEDROOM<br>Type 2 |                         |
|---------------------|-------------------------|
| Unit Area           | 65.83 sqm / 708.59 sqft |
| Balcony Area        | 9.16 sqm / 98.60 sqft   |
| Total Area          | 75.27 sqm / 810.20 sqft |