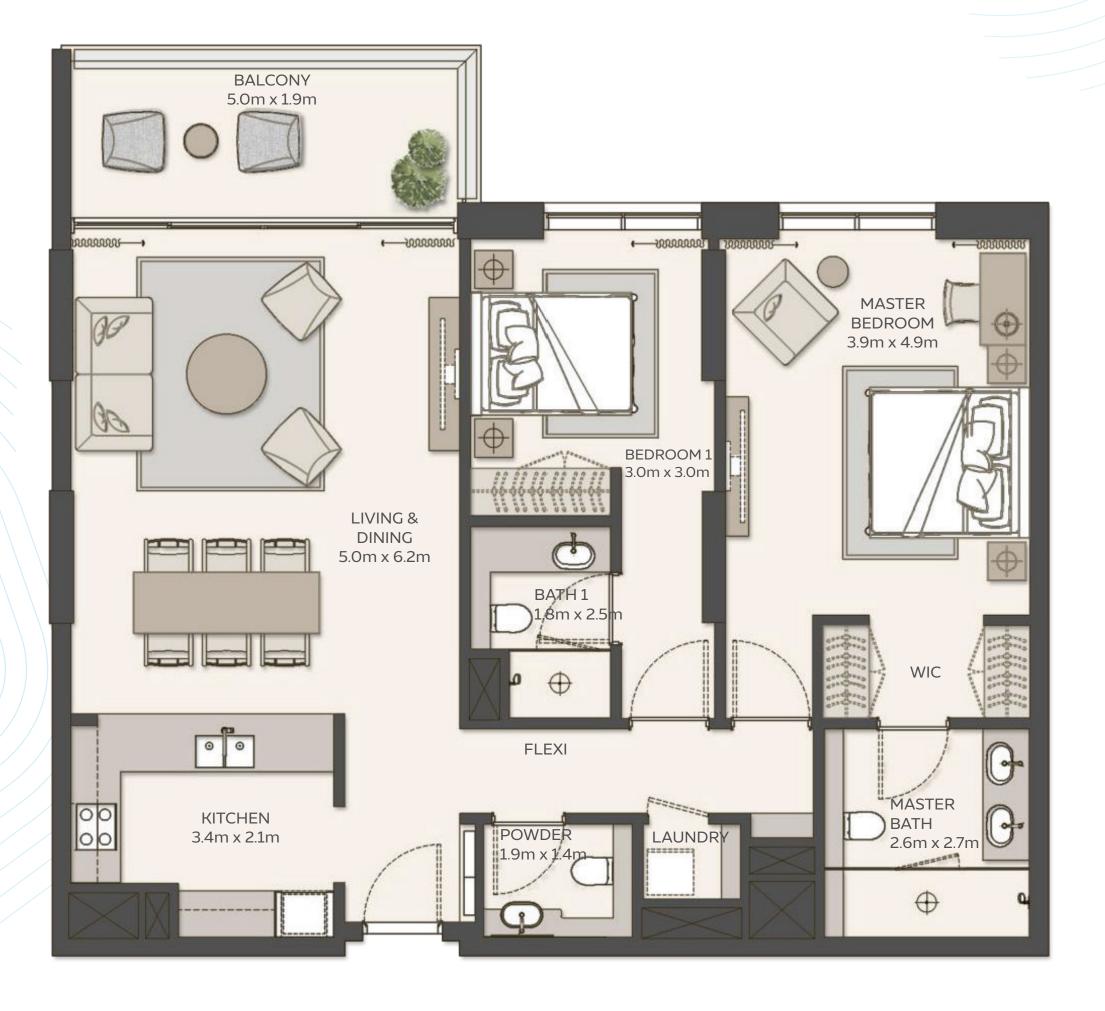

# SKY RESIDENCES AT EXPO CITY DUBAI

| 2 BEDROOM<br>Type 5 |                           |
|---------------------|---------------------------|
| Unit Area           | 128.28 sqm / 1380.79 sqft |
| Balcony Area        | 7.80 sqm / 83.96 sqft     |
| Total Area          | 136.08 sqm / 1464.75 sqft |