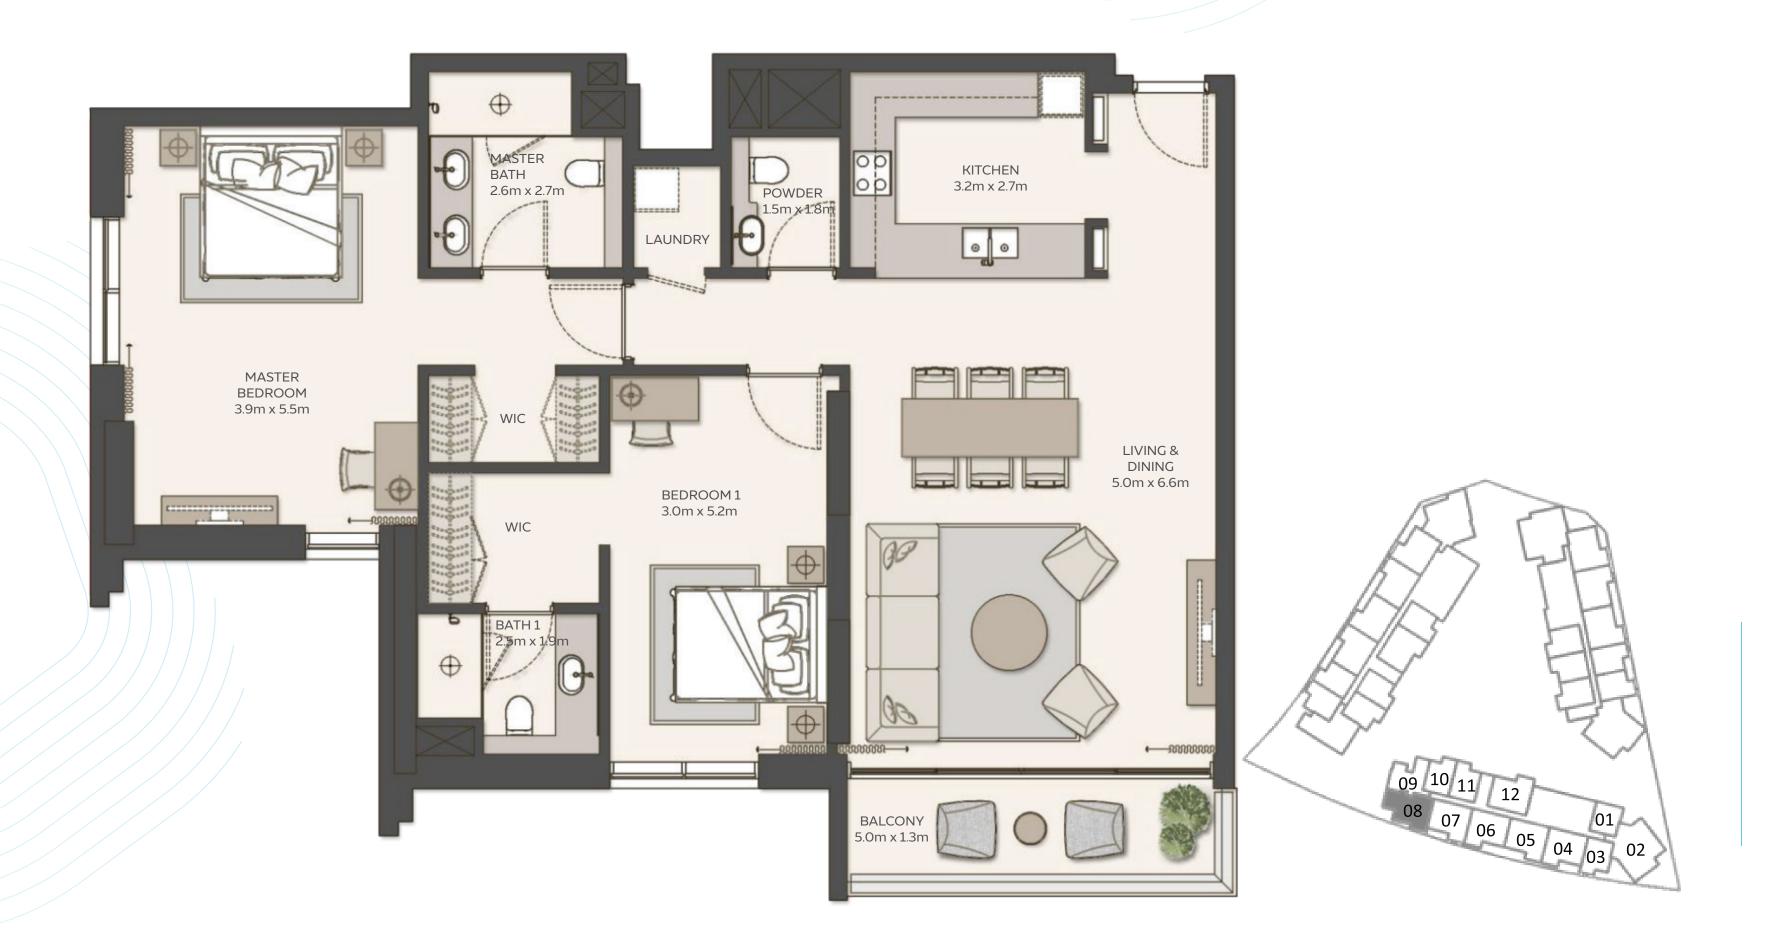

# SKY RESIDENCES AT EXPO CITY DUBAI

| 2 BEDROOM<br>Type 1 |                           |
|---------------------|---------------------------|
| Unit Area           | 118.26 sqm / 1272.94 sqft |
| Balcony Area        | 10.95 sqm / 117.86 sqft   |
| Total Area          | 129.56 sqm / 1394.57 sqft |