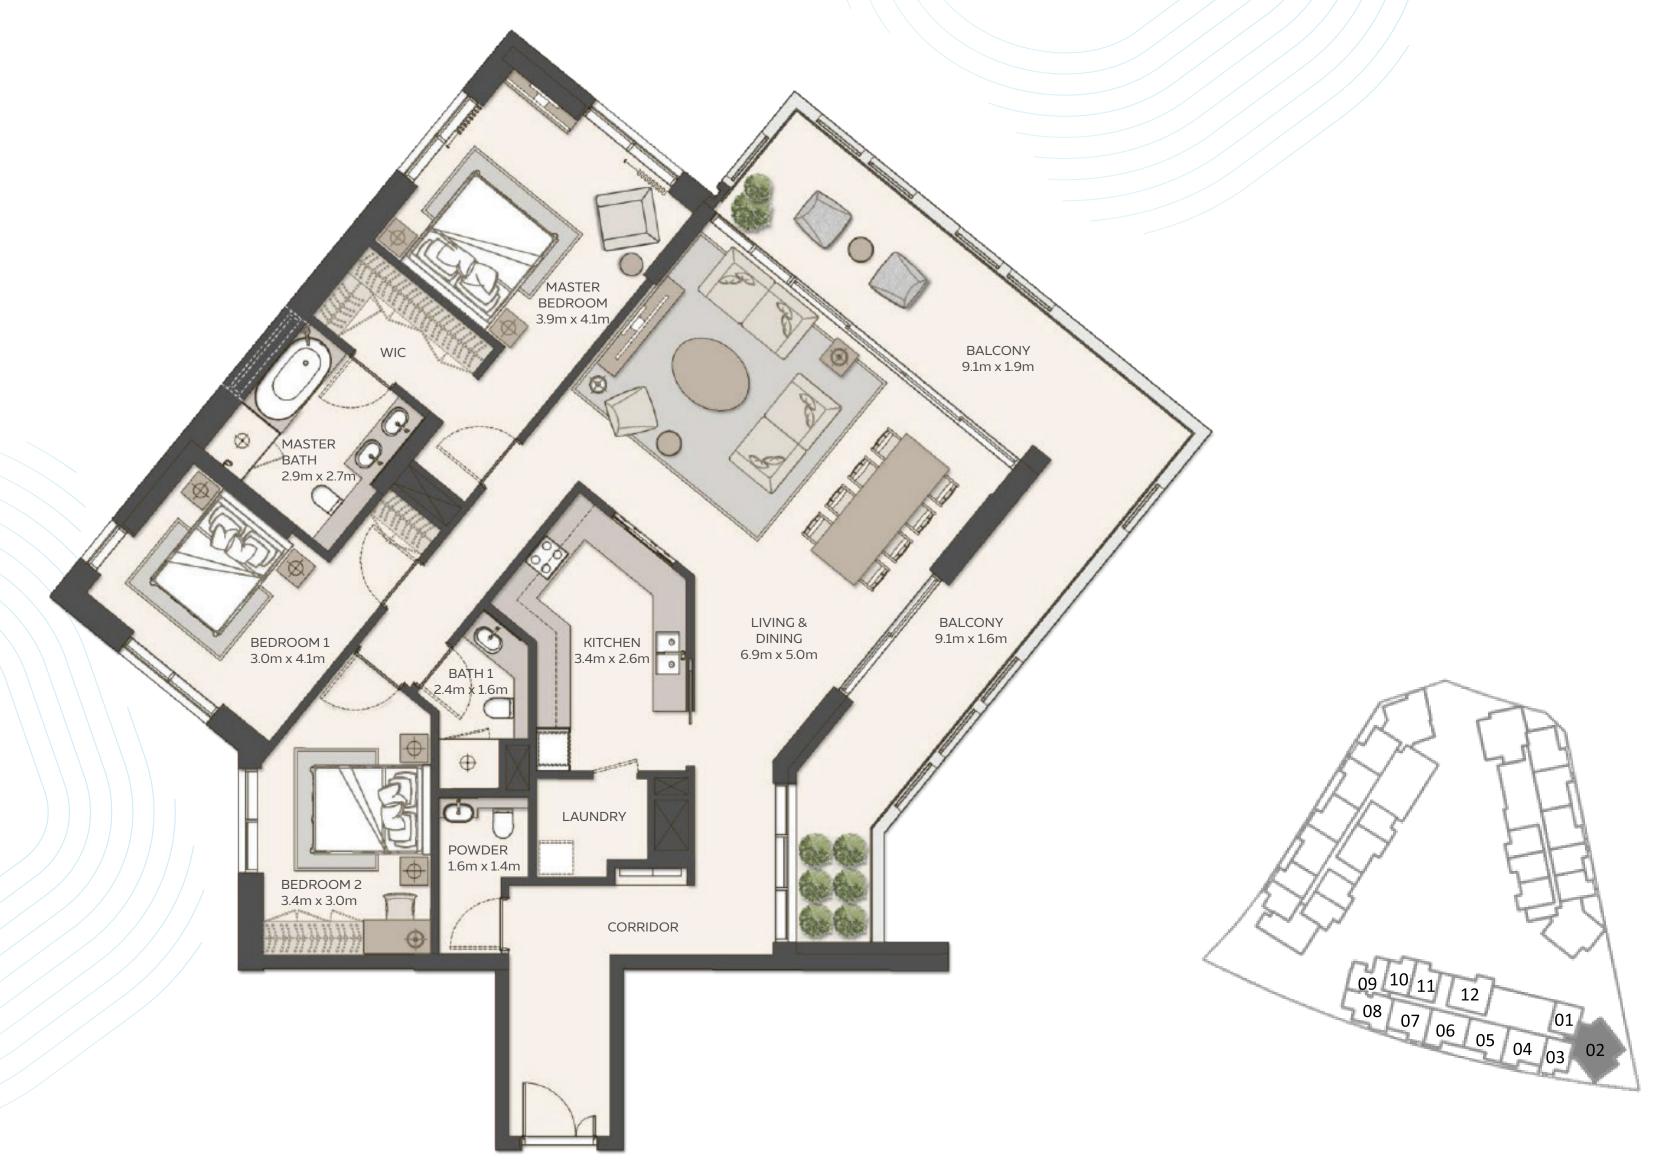

# SKY RESIDENCES AT EXPO CITY DUBAI

| 3 BEDROOM<br>Type 1 |                           |
|---------------------|---------------------------|
| Unit Area           | 165.97 sqm / 1786.49 sqft |
| Balcony Area        | 39.76 sqm / 427.97 sqft   |
| Total Area          | 205.73 sqm / 2214.46 sqft |