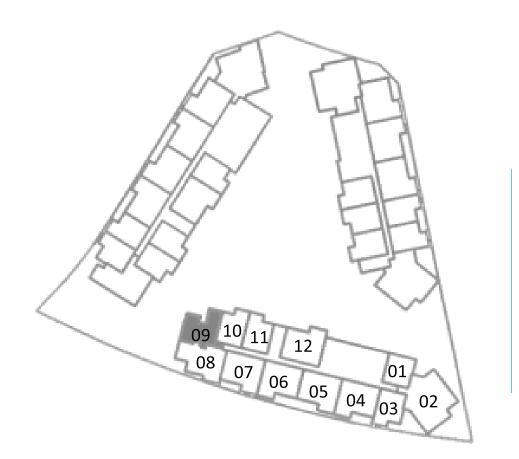

#### SKY RESIDENCES 3 UNIT PLANS

| Type 3       |                           |
|--------------|---------------------------|
| Unit Area    | 125.49 sqm / 1350.76 sqft |
| Balcony Area | 0 sqm / 0 sqft            |
| Total Area   | 125.49 sqm / 1350.76 sqft |