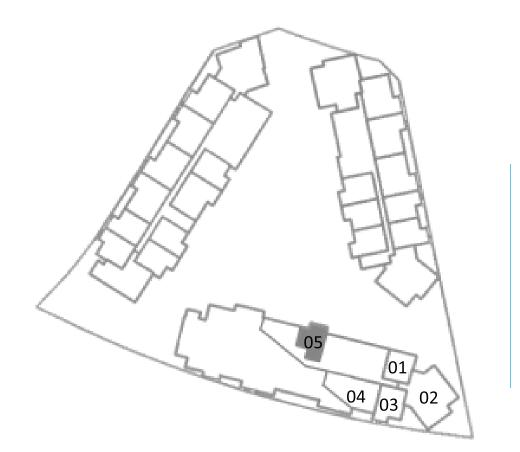

# SKY RESIDENCES AT EXPO CITY DUBAI

| 2 BEDROOM<br>Type 1 |                           |
|---------------------|---------------------------|
| Unit Area           | 118.26 sqm / 1272.94 sqft |
| Balcony Area        | 10.95 sqm / 117.86 sqft   |
| Total Area          | 129.56 sqm / 1394.57 sqft |