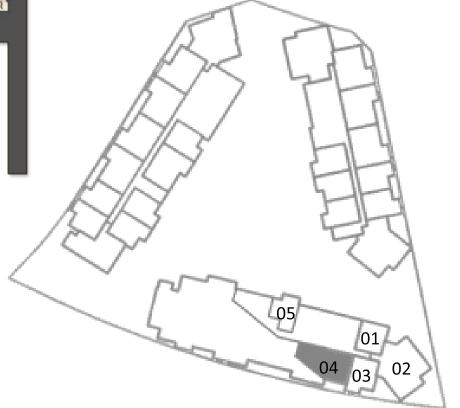

# SKY RESIDENCES AT EXPO CITY DUBAI

| 3 BEDROOM<br>Type 1 |                           |
|---------------------|---------------------------|
| Unit Area           | 165.97 sqm / 1786.49 sqft |
| Balcony Area        | 39.76 sqm / 427.97 sqft   |
| Total Area          | 205.73 sqm / 2214.46 sqft |