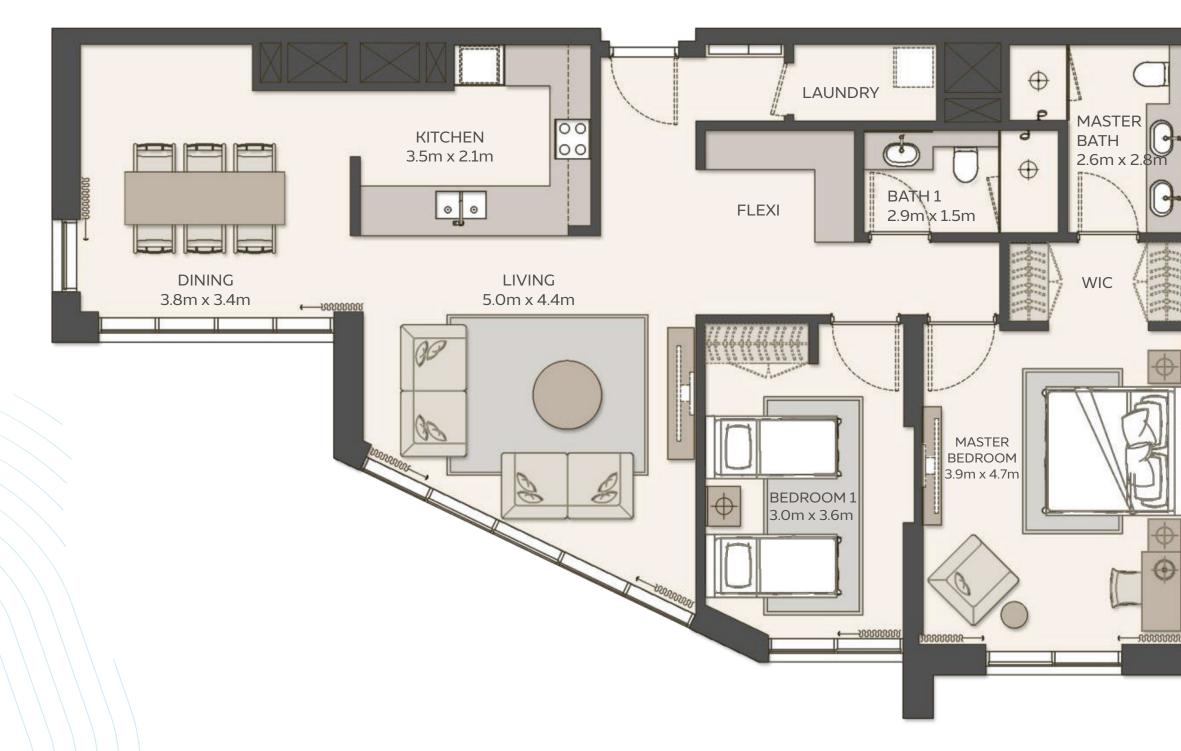

# SKY RESIDENCES AT EXPO CITY DUBAI

| 3 BEDROOM<br>Type 1 |                           |
|---------------------|---------------------------|
| Unit Area           | 165.97 sqm / 1786.49 sqft |
| Balcony Area        | 39.76 sqm / 427.97 sqft   |
| Total Area          | 205.73 sqm / 2214.46 sqft |