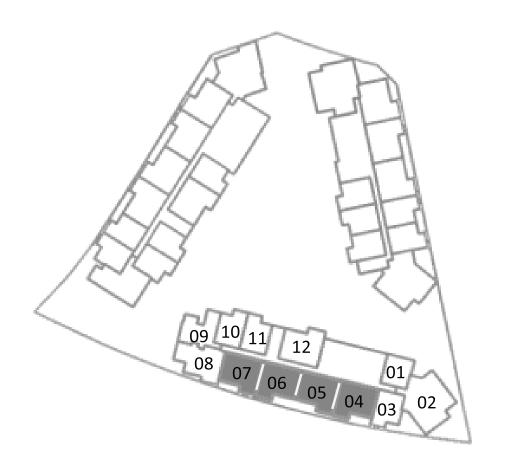

#### SKY RESIDENCES 3 UNIT PLANS

| Type 3       |                           |
|--------------|---------------------------|
| Unit Area    | 125.49 sqm / 1350.76 sqft |
| Balcony Area | 0 sqm / 0 sqft            |
| Total Area   | 125.49 sqm / 1350.76 sqft |