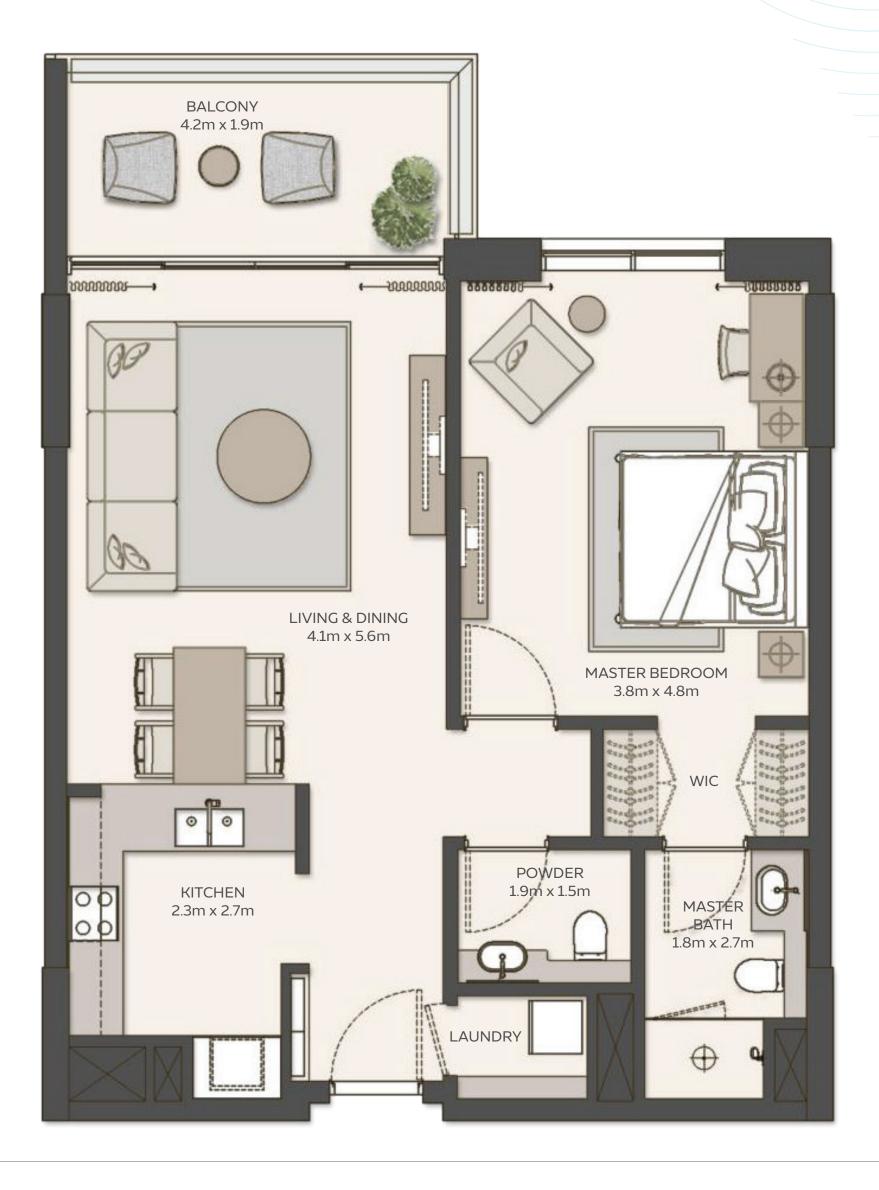

#### SKY RESIDENCES 3 UNIT PLANS

| Type 3       |                           |
|--------------|---------------------------|
| Unit Area    | 125.49 sqm / 1350.76 sqft |
| Balcony Area | 0 sqm / 0 sqft            |
| Total Area   | 125.49 sqm / 1350.76 sqft |