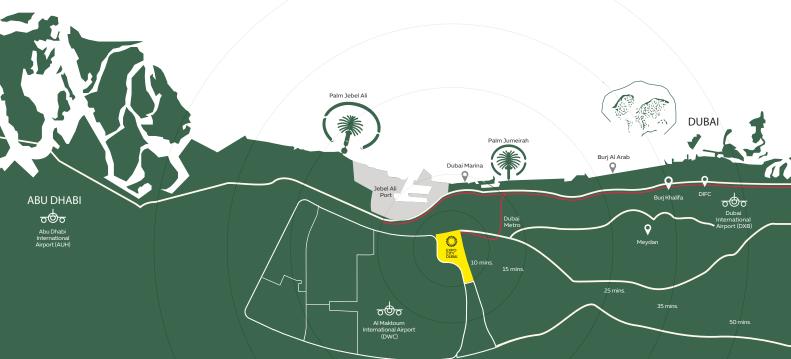

Gyms and yoga studio

3 clubhouses

Outdoor cinema

Access to Expo City
Dubai attractions