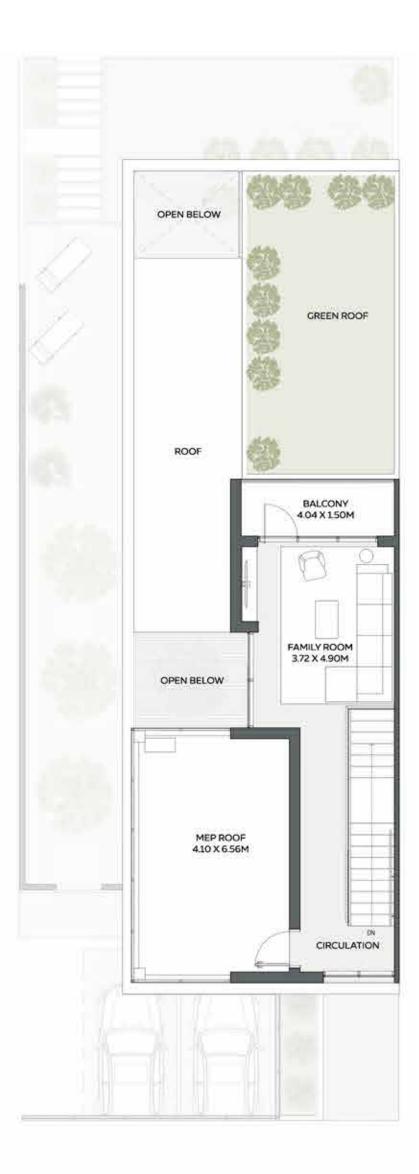

1,458.29 SQFT | 135.48 SQM |
| FIRST FLOOR        | 514.62 SQFT   | 47.81 SQM  |
| TOTAL AREA         | 3,235.95 SQFT | 300.63 SQM |
| MINIMUM PLOT AREA  | 2,637.16 SQFT | 245.00 SQM |



DEVELOPED BY EXPO CITY DUBAI

\*DISCLAIMER: 1. All room dimensions are in metric and measured to structural elements, exclude wall finishes and construction tolerances. 2. All dimensions have been provided by our consultant architects. 3. All materials, dimensions, drawings, features and amenities are approximate at the time of printing. 4. Actual area may vary from stated area. 5. Drawings not to scale E&OE. 6. The developer reserves the right to make revisions to the floor plans and any features, materials, dimensions, drawings and amenities mentioned on this plan and in the brochure without notice





#### **GROUND FLOOR**

#### **FIRST FLOOR**

### Townhouses

### AT EXPO VALLEY

### **4 BEDROOM TOWNHOUSE**

Type 2

| LOWER GROUND FLOOR | AREA          |            |
|--------------------|---------------|------------|
|                    | 343.48 SQFT   | 31.91 SQM  |
| GROUND FLOOR       | 1,418.04 SQFT | 131.74 SQM |
| FIRST FLOOR        | 1,523.42 SQFT | 141.53 SQM |
| TOTAL AREA         | 3,284.93 SQFT | 305.18 SQM |
| MINIMUM PLOT AREA  | 2,637.16 SQFT | 245.00 SQM |



#### LOWER GROUND FLOOR

DEVELOPED BY



without notice



\*DISCLAIMER: 1. All room dimensions are in metric and measured to structural elements, exclude wall finishes and construction tolerances. 2. All dimensions have been provided by our consultant architects. 3. All materials, dimensions, drawings, features