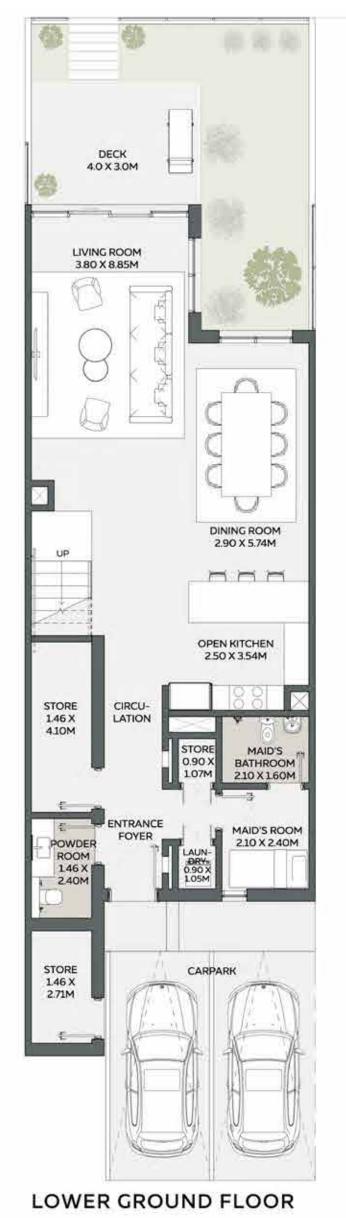

#### **3 BEDROOM TOWNHOUSE**

Type 1

|                    | AREA          |            |
|--------------------|---------------|------------|
| LOWER GROUND FLOOR | 1,251.09 SQFT | 116.23 SQM |
| GROUND FLOOR       | 1,475.09 SQFT | 137.04 SQM |
| TOTAL AREA         | 2,726.18 SQFT | 253.27 SQM |
| MINIMUM PLOT AREA  | 1,846.01 SQFT | 171.50 SQM |