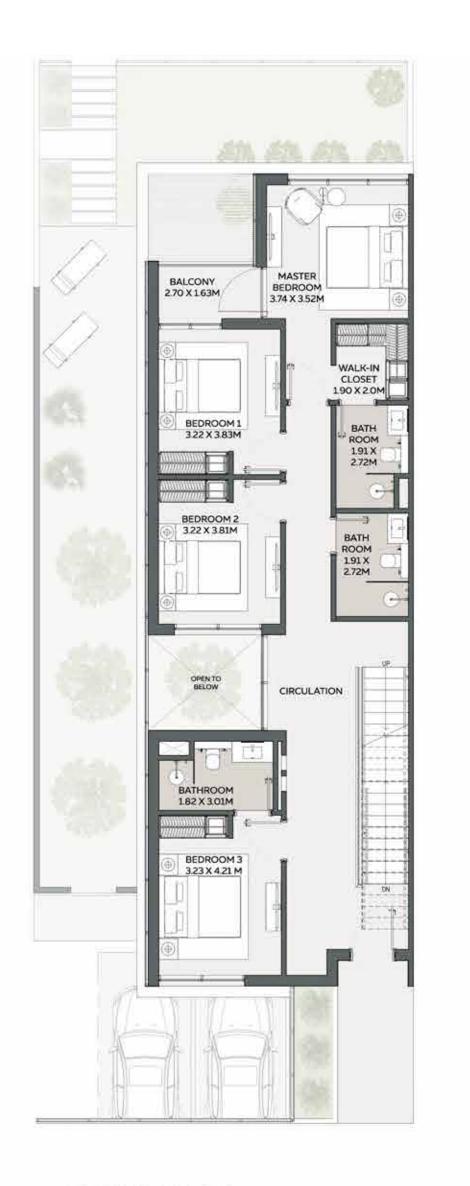

#### **3 BEDROOM TOWNHOUSE**

Type 1

|                    | AREA          |            |
|--------------------|---------------|------------|
| LOWER GROUND FLOOR | 1,251.09 SQFT | 116.23 SQM |
| GROUND FLOOR       | 1,475.09 SQFT | 137.04 SQM |
| TOTAL AREA         | 2,726.18 SQFT | 253.27 SQM |
| MINIMUM PLOT AREA  | 1,846.01 SQFT | 171.50 SQM |