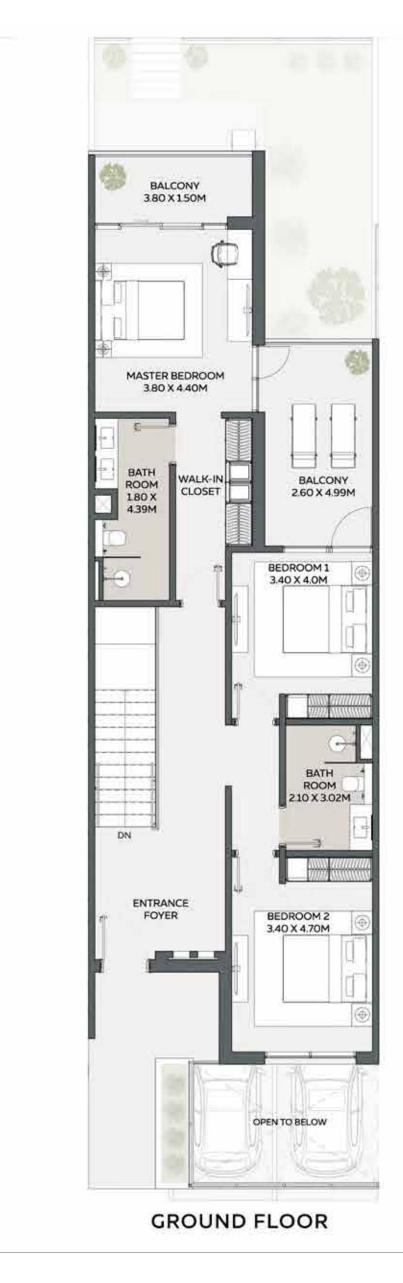

#### **3 BEDROOM TOWNHOUSE**

Type 1

|                    | AREA          |            |
|--------------------|---------------|------------|
| LOWER GROUND FLOOR | 1,251.09 SQFT | 116.23 SQM |
| GROUND FLOOR       | 1,475.09 SQFT | 137.04 SQM |
| TOTAL AREA         | 2,726.18 SQFT | 253.27 SQM |
| MINIMUM PLOT AREA  | 1,846.01 SQFT | 171.50 SQM |