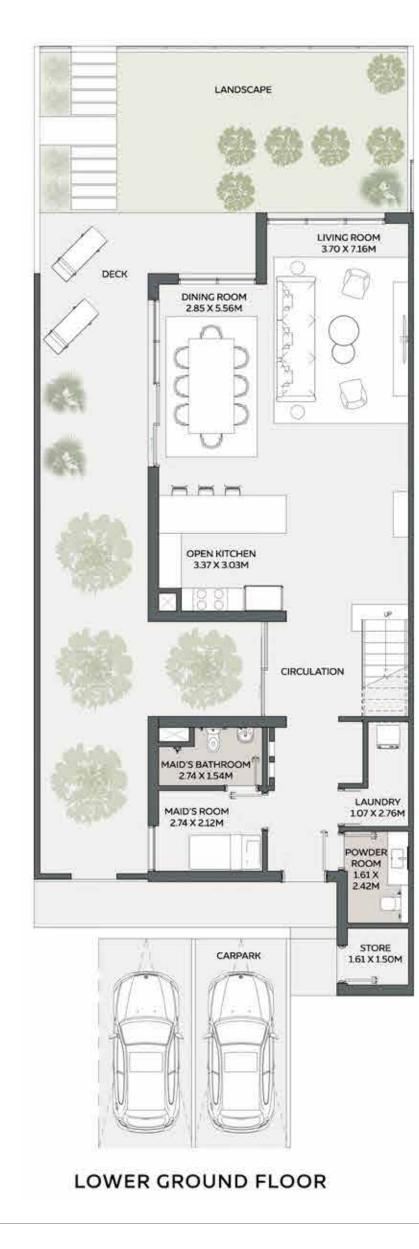

#### **3 BEDROOM TOWNHOUSE**

Type 1

|                    | AREA          |            |
|--------------------|---------------|------------|
| LOWER GROUND FLOOR | 1,251.09 SQFT | 116.23 SQM |
| GROUND FLOOR       | 1,475.09 SQFT | 137.04 SQM |
| TOTAL AREA         | 2,726.18 SQFT | 253.27 SQM |
| MINIMUM PLOT AREA  | 1,846.01 SQFT | 171.50 SQM |

#### LOWER GROUND FLOOR

DEVELOPED BY

without notice

\*DISCLAIMER: 1. All room dimensions are in metric and measured to structural elements, exclude wall finishes and construction tolerances. 2. All dimensions have been provided by our consultant architects. 3. All materials, dimensions, drawings, features and amenities are approximate at the time of printing. 4. Actual area may vary from stated area. 5. Drawings not to scale E&OE. 6. The developer reserves the right to make revisions to the floor plans and any features, materials, dimensions, drawings and amenities mentioned on this plan and in the brochure