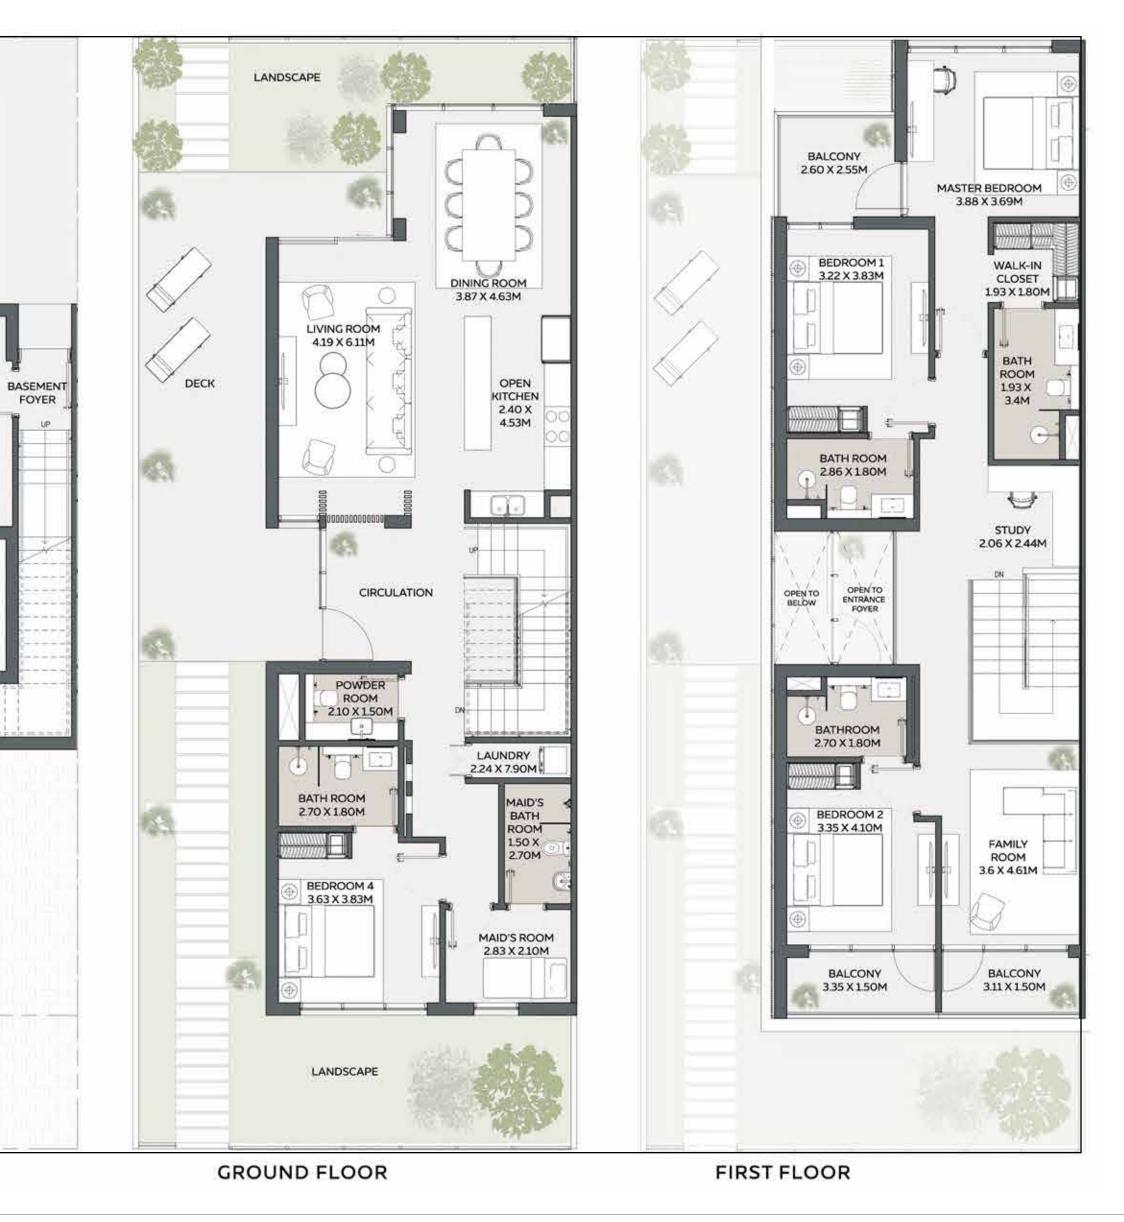

may vary from stated area. 5. Drawings not to scale E&OE. 6. The developer reserves the right to make revisions to the floor plans and any features, materials, dimensions, drawings and amenities mentioned on this plan and in the brochure without notice





#### **GROUND FLOOR**

#### **FIRST FLOOR**

### Townhouses

### AT EXPO VALLEY

### **4 BEDROOM TOWNHOUSE**

Type 2

| LOWER GROUND FLOOR | AREA          |            |
|--------------------|---------------|------------|
|                    | 343.48 SQFT   | 31.91 SQM  |
| GROUND FLOOR       | 1,418.04 SQFT | 131.74 SQM |
| FIRST FLOOR        | 1,523.42 SQFT | 141.53 SQM |
| TOTAL AREA         | 3,284.93 SQFT | 305.18 SQM |
| MINIMUM PLOT AREA  | 2,637.16 SQFT | 245.00 SQM |



#### LOWER GROUND FLOOR

DEVELOPED BY



without notice



\*DISCLAIMER: 1. All room dimensions are in metric and measured to structural elements, exclude wall finishes and construction tolerances. 2. All dimensions have been provided by our consultant architects. 3. All materials, dimensions, drawings, features and amenities are approximate at the time of printing. 4. Actual area may vary from stated area. 5. Drawings not to scale E&OE. 6. The developer reserves the right to make revisions to the floor plans and any features, materials, dimensions, drawings and amenities mentioned on this plan and in the brochure

Live in the city we built for the world. And now for you.

For enquiries, please contact: 800 EXPOCITY | residential@expocitydubai.ae | Or visit Expo City Dubai Sales Centre | expocitydubai.com



DEVELOPED BY