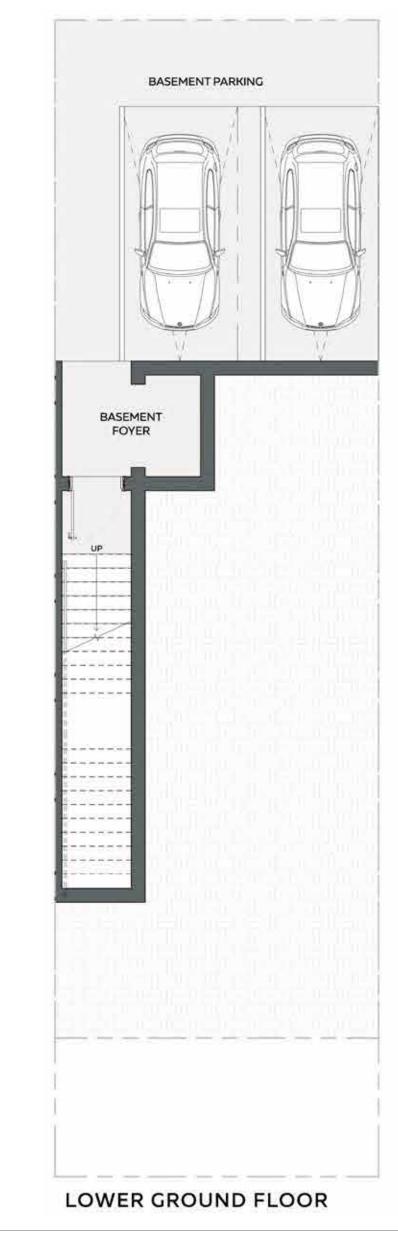

#### **3 BEDROOM TOWNHOUSE**

Type 2

| LOWER GROUND FLOOR | AREA          |            |
|--------------------|---------------|------------|
|                    | 193.10 SQFT   | 17.94 SQM  |
| GROUND FLOOR       | 1,179.51 SQFT | 109.58 SQM |
| FIRST FLOOR        | 1,283.17 SQFT | 119.21 SQM |
| TOTAL AREA         | 2,655.78 SQFT | 246.73 SQM |
| MINIMUM PLOT AREA  | 1,846.01 SQFT | 171.50 SQM |

#### LOWER GROUND FLOOR

DEVELOPED BY

without notice

\*DISCLAIMER: 1. All room dimensions are in metric and measured to structural elements, exclude wall finishes and construction tolerances. 2. All dimensions have been provided by our consultant architects. 3. All materials, dimensions, drawings, features and amenities are approximate at the time of printing. 4. Actual area may vary from stated area. 5. Drawings not to scale E&OE. 6. The developer reserves the right to make revisions to the floor plans and any features, materials, dimensions, drawings and amenities mentioned on this plan and in the brochure