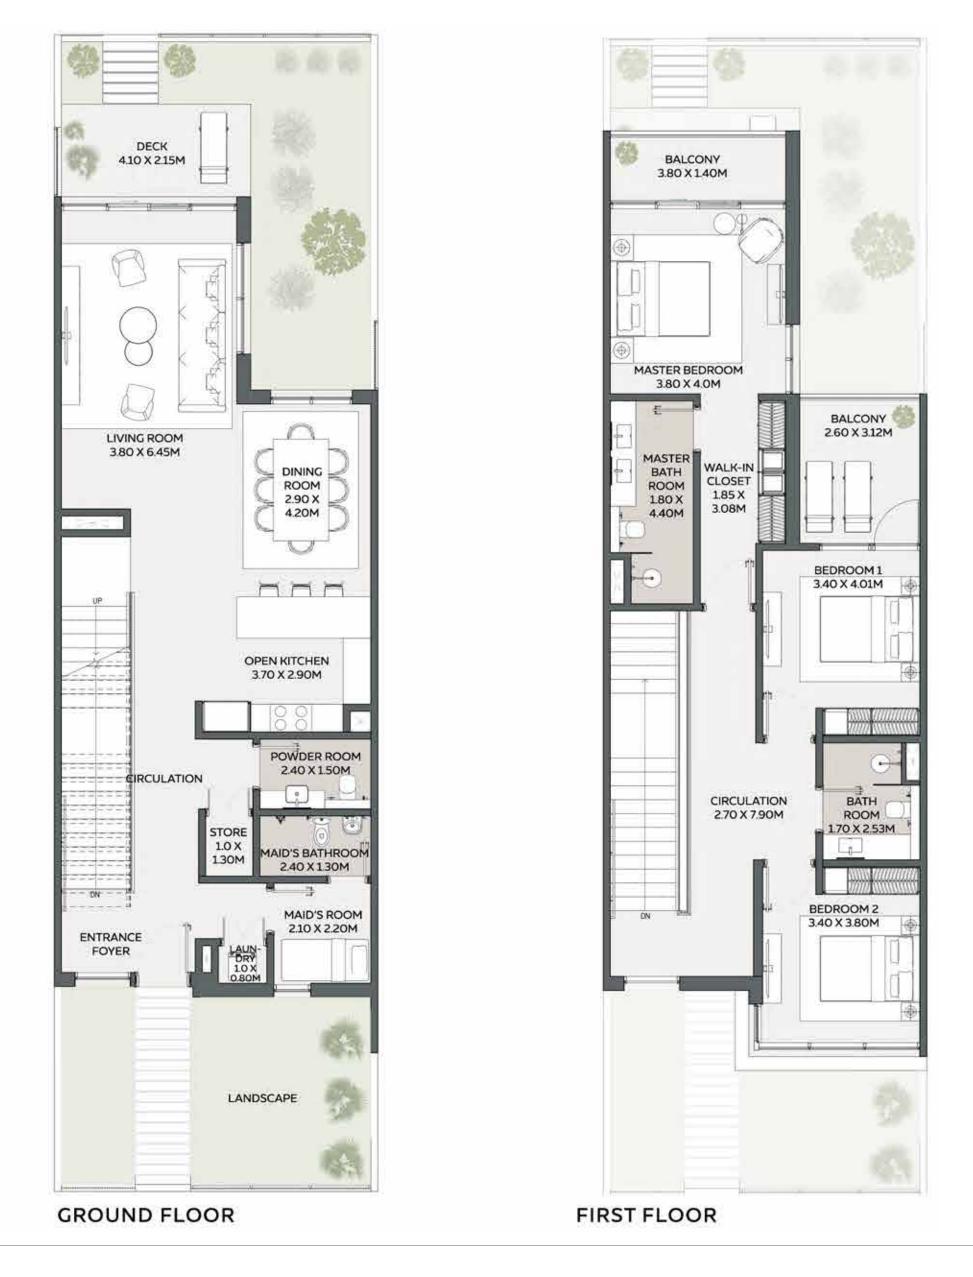

#### **3 BEDROOM TOWNHOUSE**

Type 2

| LOWER GROUND FLOOR | AREA          |            |
|--------------------|---------------|------------|
|                    | 193.10 SQFT   | 17.94 SQM  |
| GROUND FLOOR       | 1,179.51 SQFT | 109.58 SQM |
| FIRST FLOOR        | 1,283.17 SQFT | 119.21 SQM |
| TOTAL AREA         | 2,655.78 SQFT | 246.73 SQM |
| MINIMUM PLOT AREA  | 1,846.01 SQFT | 171.50 SQM |

#### **GROUND FLOOR**

#### **FIRST FLOOR**