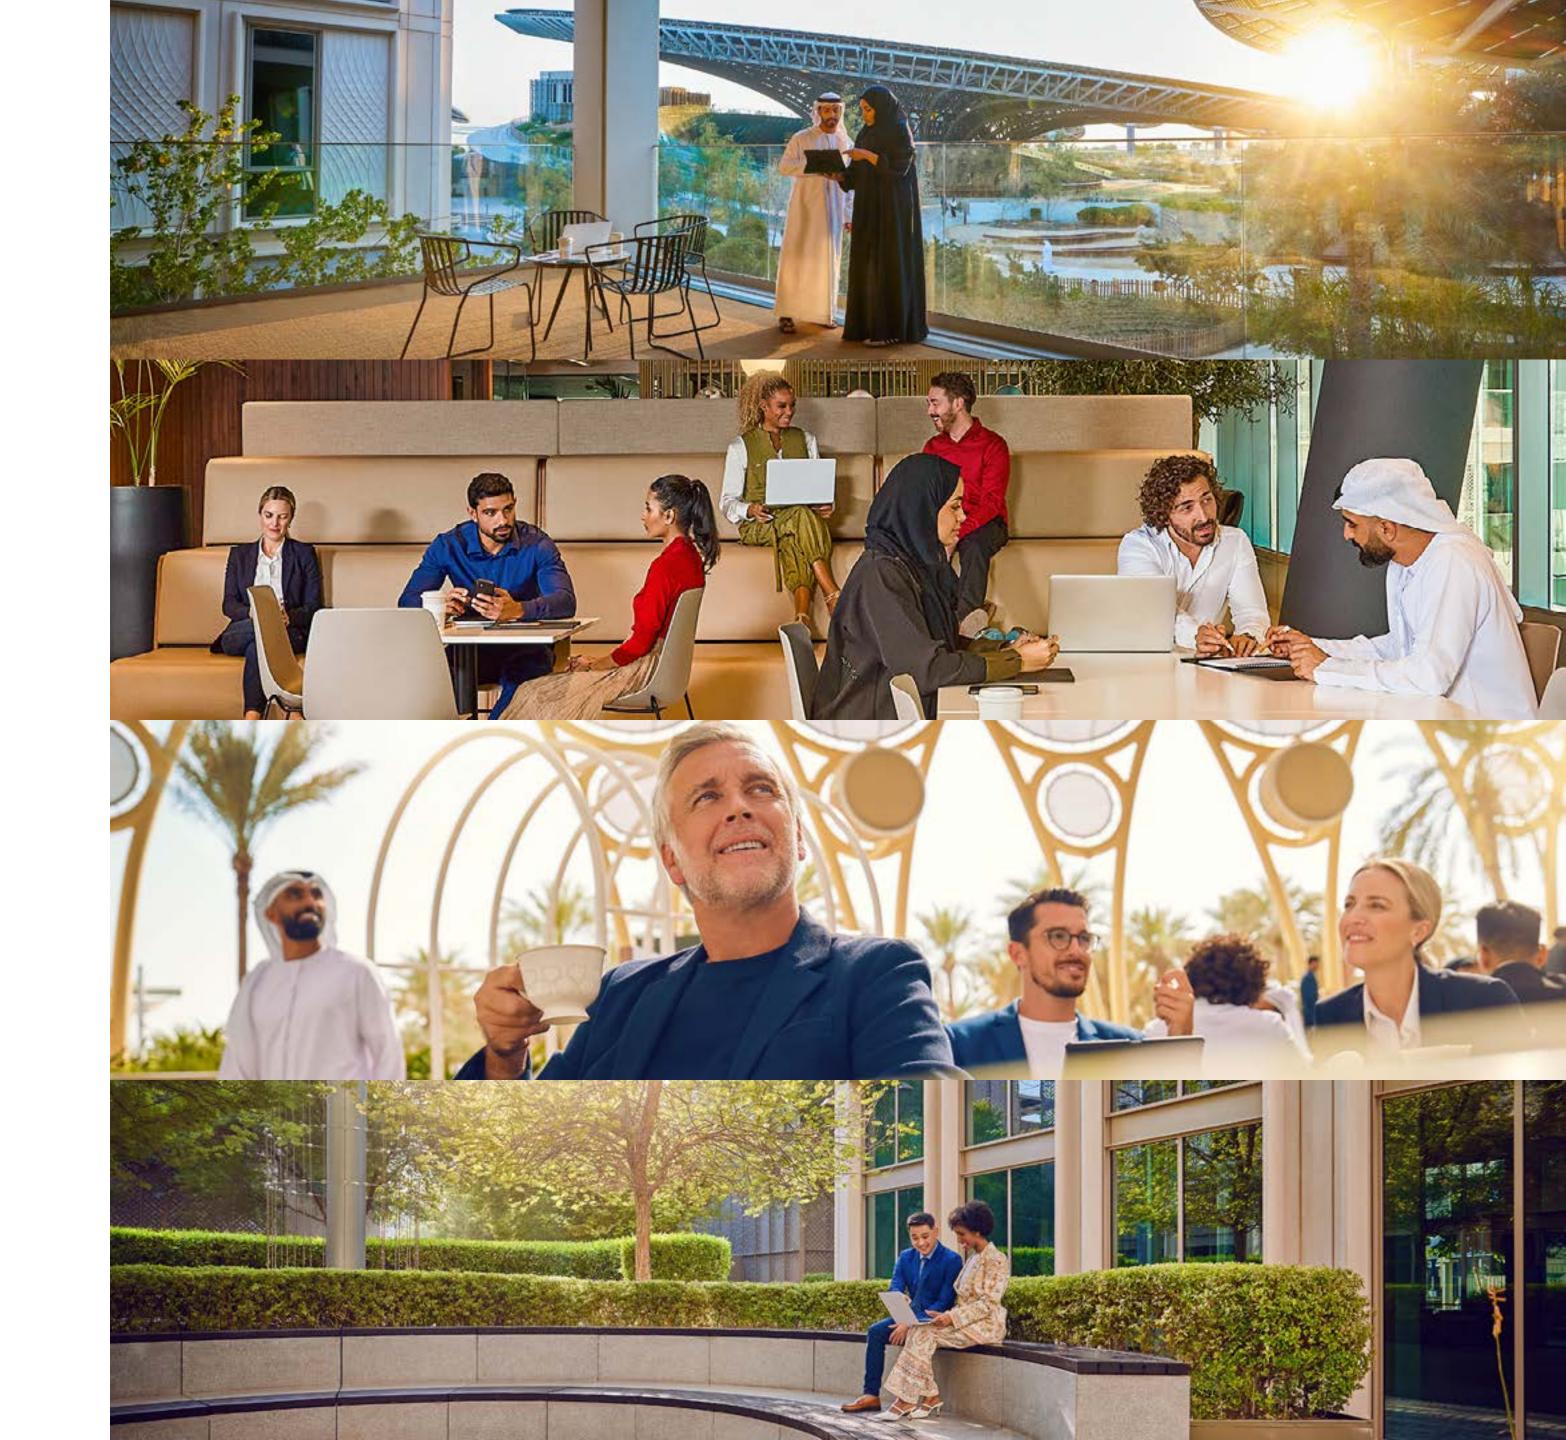

#### Flexible workspace solutions for **companies and individuals**

The **Future Forward Business Hub** offers a variety of workspace options ranging from private offices to coworking spaces, all designed to empower your way of working with solutions that meet your needs and aspirations.

An innovative business hub offering smart workspaces, tailored licences, workshops and networking events, vibrant community life, and a collaborative environment that takes your business further.

# Startups, SMEs and other companies

# Freelancers and professional individuals