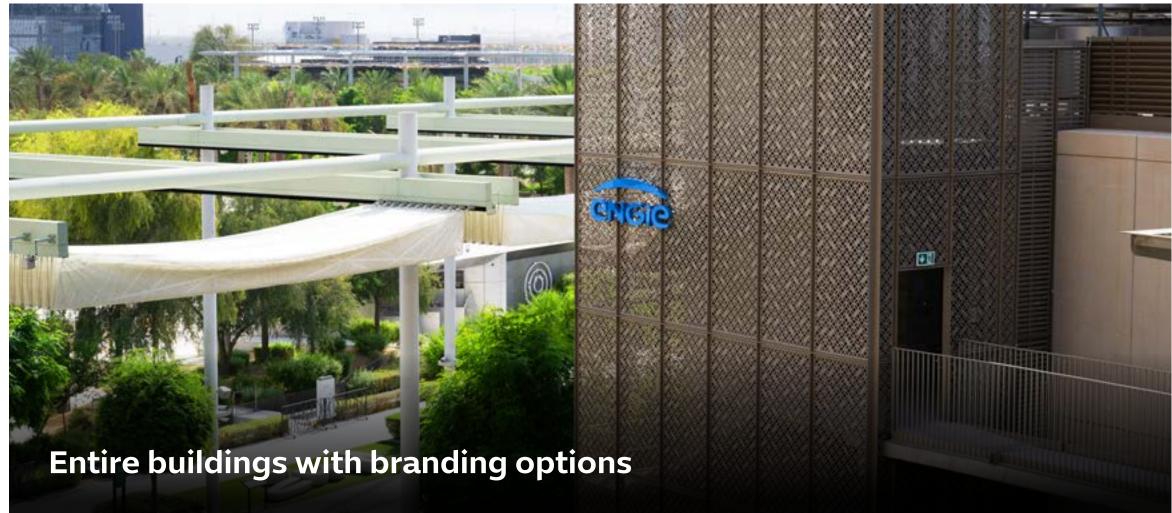

The office spaces range from smaller working areas to larger offices, including entire floors, buildings, and multi-building campuses.