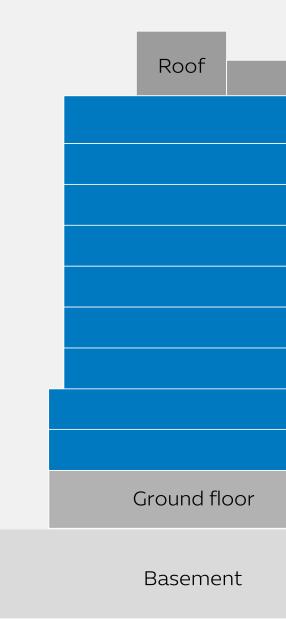

#### **AL WASL OFFICES**

#### **Product offering**

- > Mid-rise, G+9
- > Grade A offices in LEED-Platinum certified buildings
- Shell & core and semi-fitted spaces
- Floor plate size: 9,000sqft 13,000sqft
- Spectacular views of Al Wasl Plaza, the world's largest interactive, immersive dome
- Stunning 360 views of Expo City
- Direct access to basement parking
- Extensive outdoor parking with buggy service
- Restaurants on ground floor
- Close to hotel, event venues, metro station, retail and city amenities
- Close to parks, water fountains and courtyards

#### **Building side view**