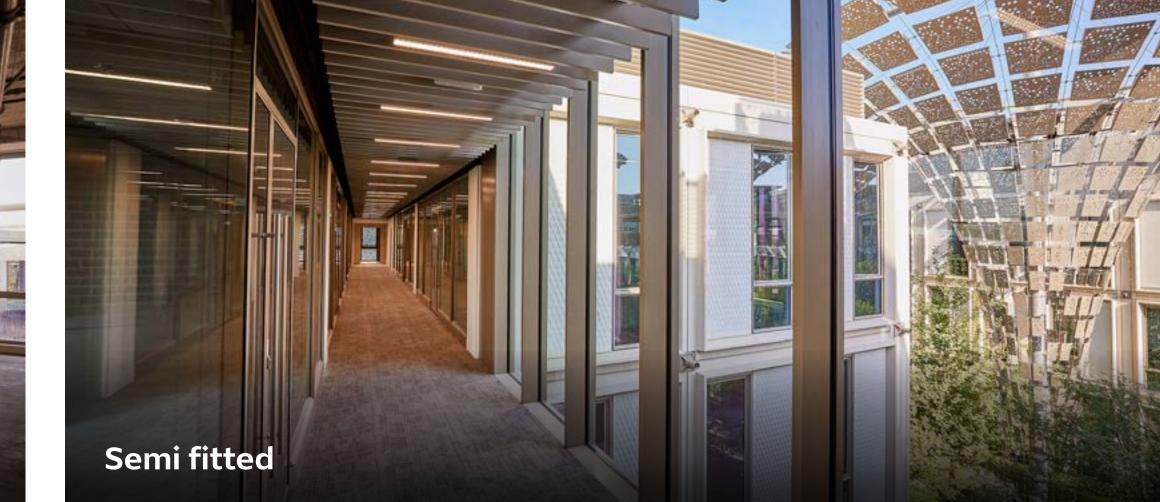

#### **Product offering**

- > Mid-rise, G+9
- > Grade A offices in LEED-Platinum certified buildings
- Shell & core and semi-fitted spaces
- Floor plate size: 9,000sqft 13,000sqft
- Spectacular views of Al Wasl Plaza, the world's largest interactive, immersive dome
- Stunning 360 views of Expo City
- Direct access to basement parking
- Extensive outdoor parking with buggy service
- Restaurants on ground floor
- Close to hotel, event venues, metro station, retail and city amenities
- Close to parks, water fountains and courtyards

#### **Product offering**

- Low-rise, G+1, G+2 and G+3
- Shell & core spaces in LEED Gold-certified buildings
- Unit size: 1,000sqft 30,000sqft
- Entire buildings available: 15,000sqft 70,000sqft
- Nearby access to basement parking
- Extensive outdoor parking with buggy service
- Unique views of surrounding greenery and attractions
- Restaurants and retail outlets on ground floor
- Close to hotel, event venues, metro station, retail and city amenities
- Close to parks, water fountains and courtyards