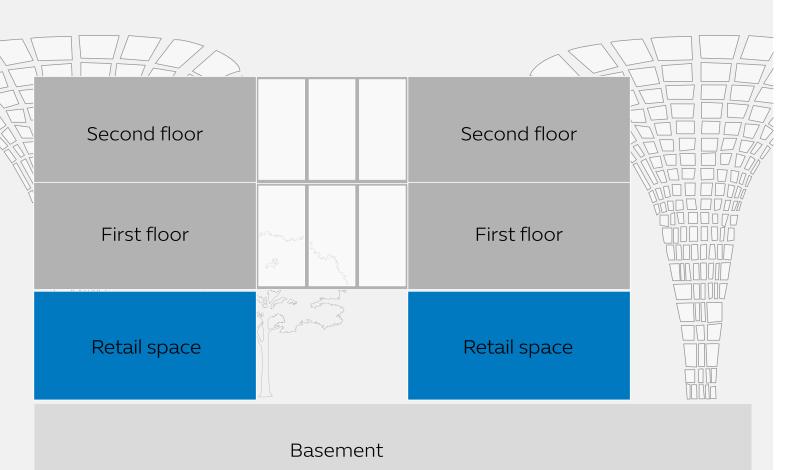

r parking with buggy service
- > Close to hotel, event venues, metro station, and city amenities
- Close to parks, water fountains and courtyards

#### **Building side view**



#### Sample floor plan



\*Floor plans are for illustrative purposes only and vary in actual size. Please reach out to an Expo City Dubai representative for accurate floor plans.



#### **F&B SPACES**

#### **Product offering**

- > Wide range of F&B units for all types of brands
- Semi-fitted and fully fitted units
- Unit size: 3,500sqft 30,000sqft
- Quick service restaurant options with average size of 161sqft
- > Units have provision for gas and electric, and can be licensed with alcohol
- Marketing F&B support and dedicated food delivery app Expo Eats in Expo City & Expo Village

#### **Building side view**





#### Sample floor plan



\*Floor plans are for illustrative purposes only and vary in actual size. Please reach out to an Expo City Dubai representative for accurate floor plans.



#### **RETAIL KIOSKS**

#### **Product offering**

- > Partly fitted-out spaces
- > Average size: 550sqft
- Suitable for pop-up activations
- Strategically spread across the City
- Loading and unloading bays available in the basement
- Extensive outdoor parking with buggy service
- Close to hotel, event venues, metro station, and city amenities
- Close to parks, water fountains and courtyards

#### **Kiosk front view**

1177

URDE





#### Kiosk floor plan



\*Floor plans are for illustrative purposes only and vary in actual size. Please reach out to an Expo City Dubai representative for accurate floor p