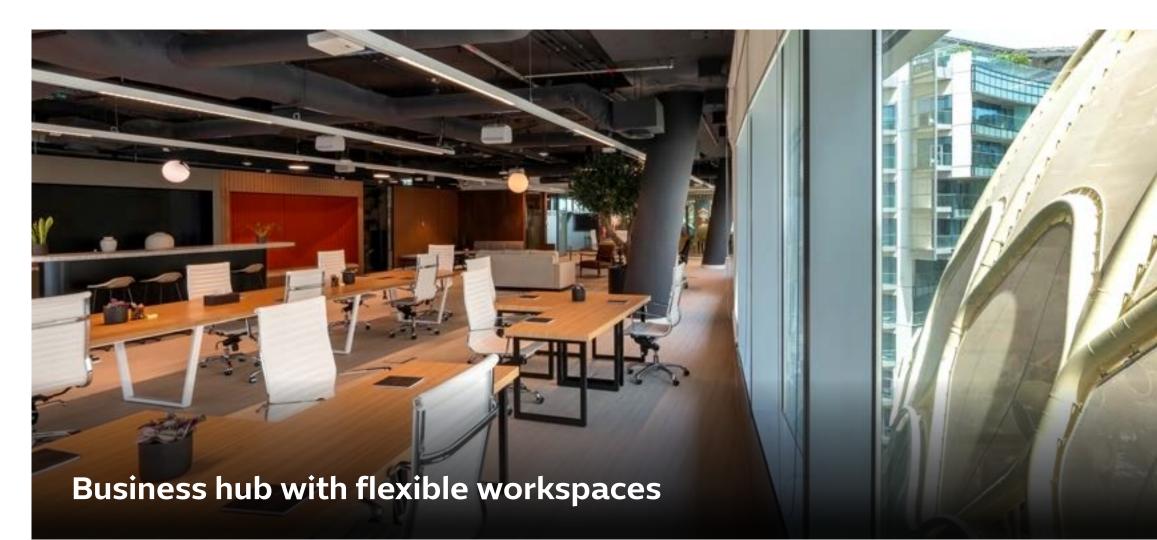

#### Flexible workspace solutions for **companies and individuals**

The **Future Forward Business Hub** offers a variety of workspace options ranging from private offices to coworking spaces, all designed to empower your way of working with solutions that meet your needs and aspirations.

An innovative business hub offering smart workspaces, tailored licences, workshops and networking events, vibrant community life, and a collaborative environment that takes your business further.

#### A business hub **powering your productivity**

- > 24/7 access
- On-site IT & admin support
- > Free 5G connectivity
- > Advanced AV & conferencing
- Café & dining area
- Relaxation & lounge areas
- Meeting and event spaces
- Spectacular views of Al Wasl Plaza and Expo City
- Discounts on Expo City attractions