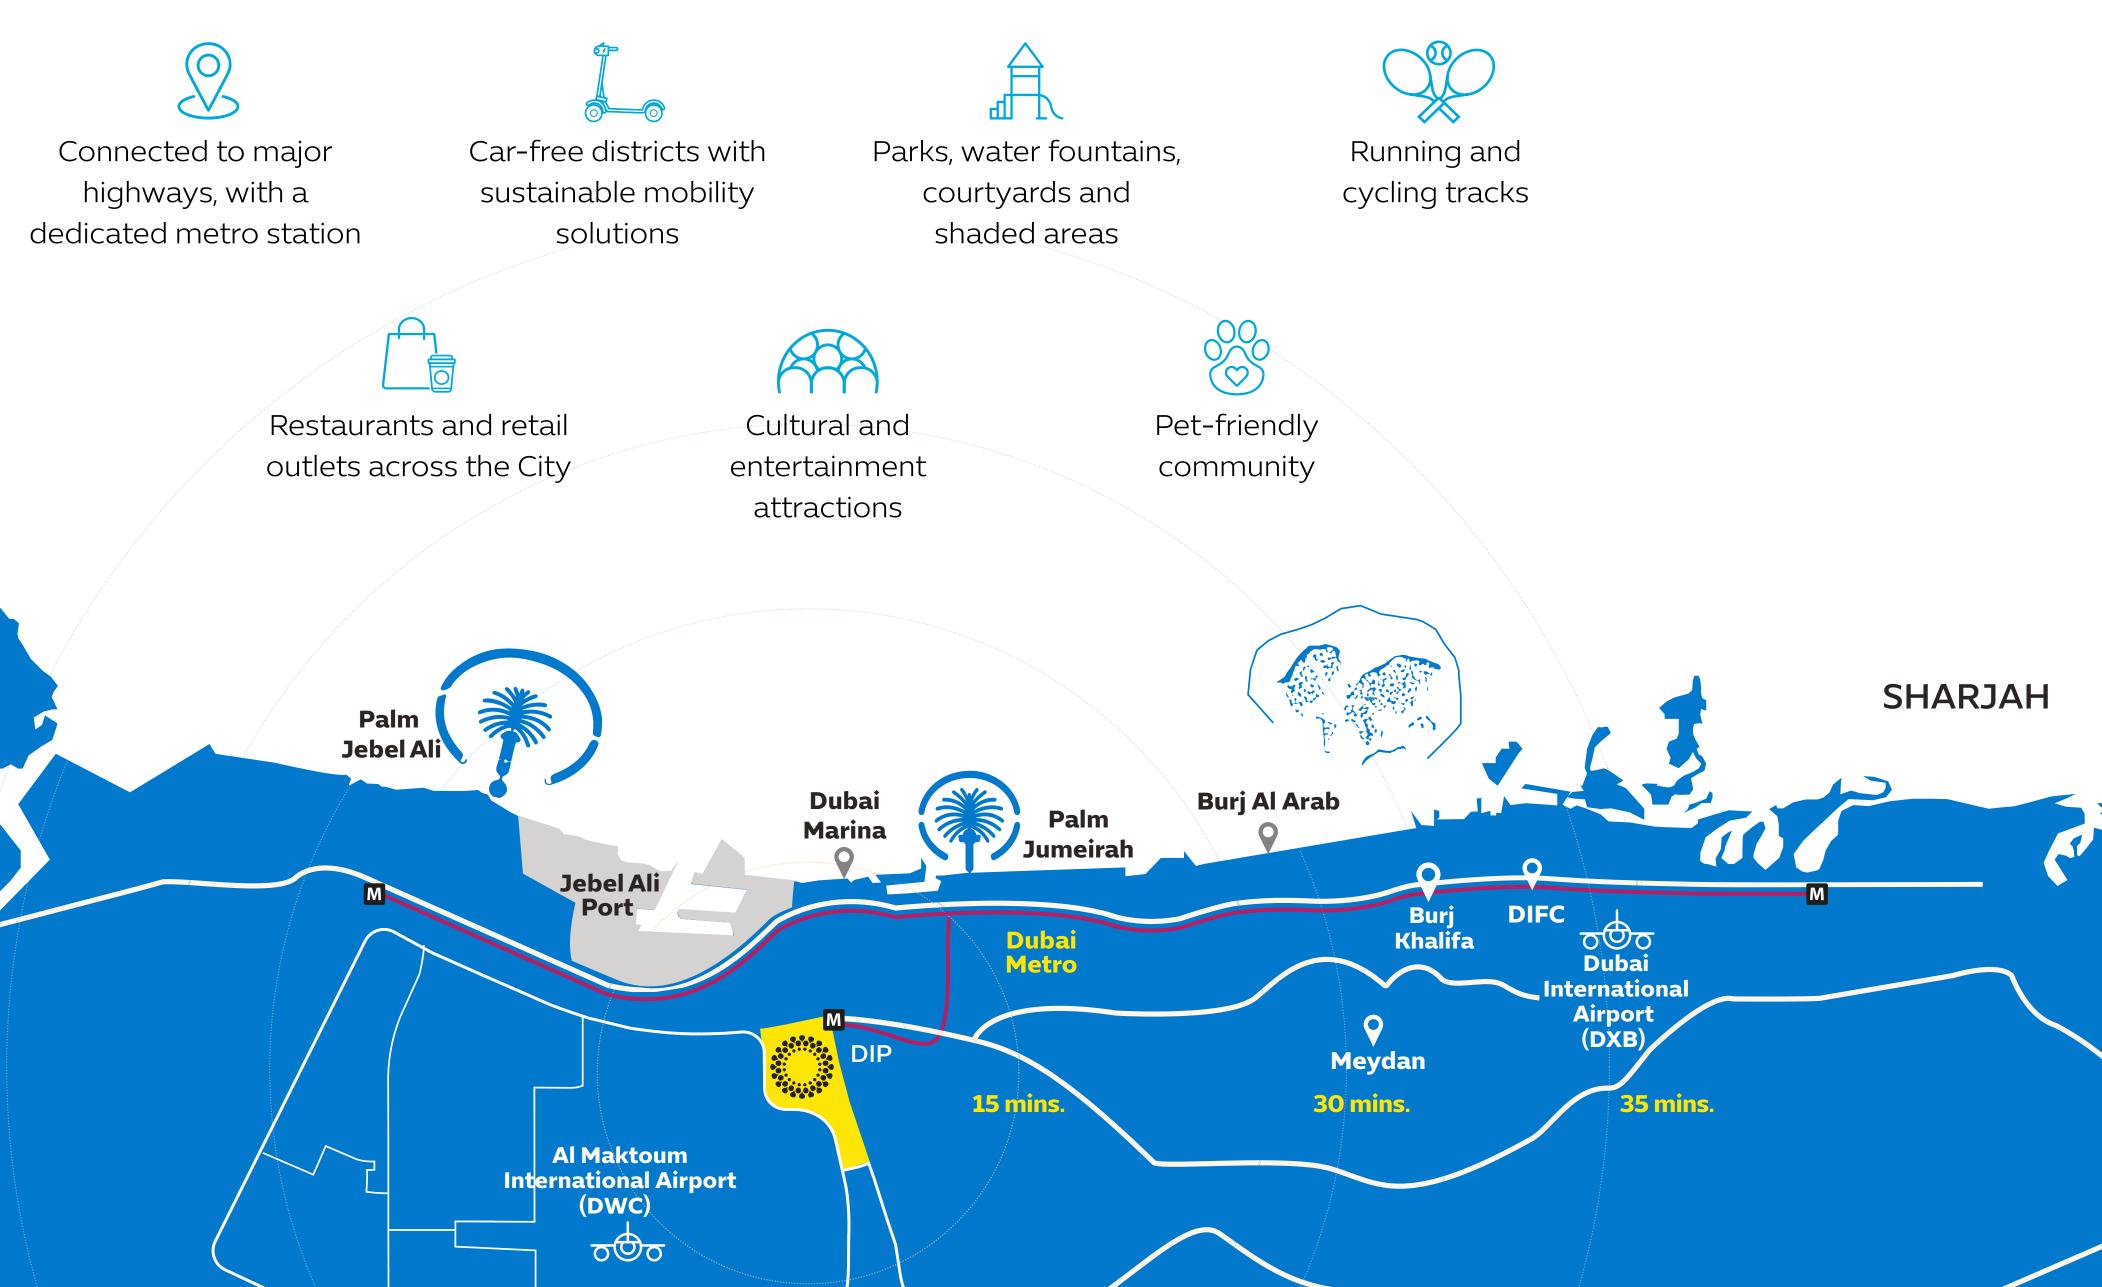

# Fully integrated community

- > 15-minute city to work, live and play
- > Unique event venues including Dubai Exhibition Centre
- Year-round calendar of business and social events
- Region's first community to have been registered under the WELL Community Standard Pilot

- BREEAM Excellent-rated Public Realm
- LEED Platinum and Gold certified buildings
- Unified client-centric hub with integrated services
- Dynamic free zone with tailored business setup approach

#### Strategic location

solutions

**ABU DHABI** 

তটিত Abu Dhabi International Airport (AUH)