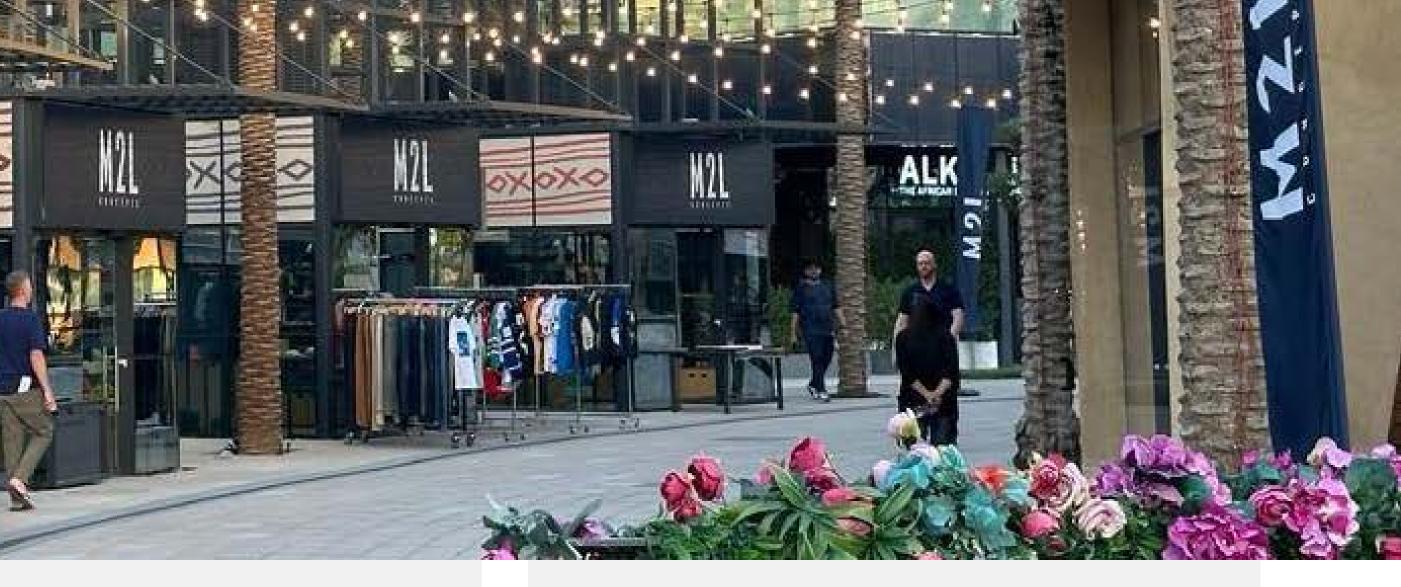

#### **RETAIL KIOSKS**

#### **Product offering**

- > Partly fitted-out spaces
- > Average size: 550sqft
- Suitable for pop-up activations
- Strategically spread across the City
- Loading and unloading bays available in the basement
- Extensive outdoor parking with buggy service
- Close to hotel, event venues, metro station, and city amenities
- Close to parks, water fountains and courtyards

#### **Kiosk front view**

1177

URDE