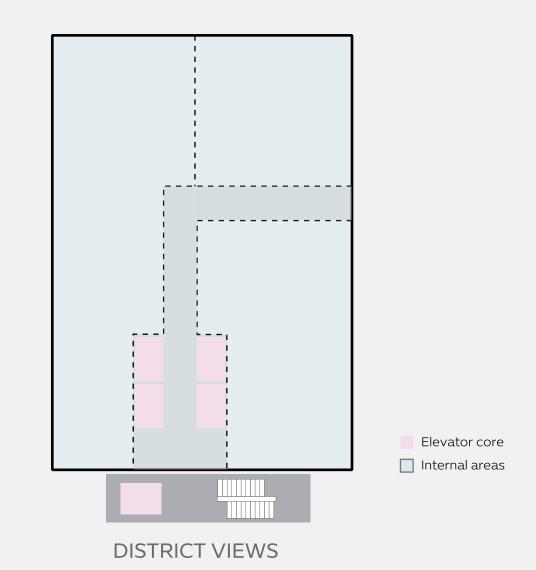

#### Sample floor plan

\*Floor plans are for illustrative purposes only and vary in actual size.

Please reach out to an Expo City Dubai representative for accurate floor plans.

#### **Product offering**

- Low-rise, G+1, G+2 and G+3
- Shell & core spaces in LEED Gold-certified buildings
- Unit size: 1,000sqft 30,000sqft
- Entire buildings available: 15,000sqft 70,000sqft
- Nearby access to basement parking
- Extensive outdoor parking with buggy service
- Unique views of surrounding greenery and attractions
- Restaurants and retail outlets on ground floor
- Close to hotel, event venues, metro station, retail and city amenities
- Close to parks, water fountains and courtyards