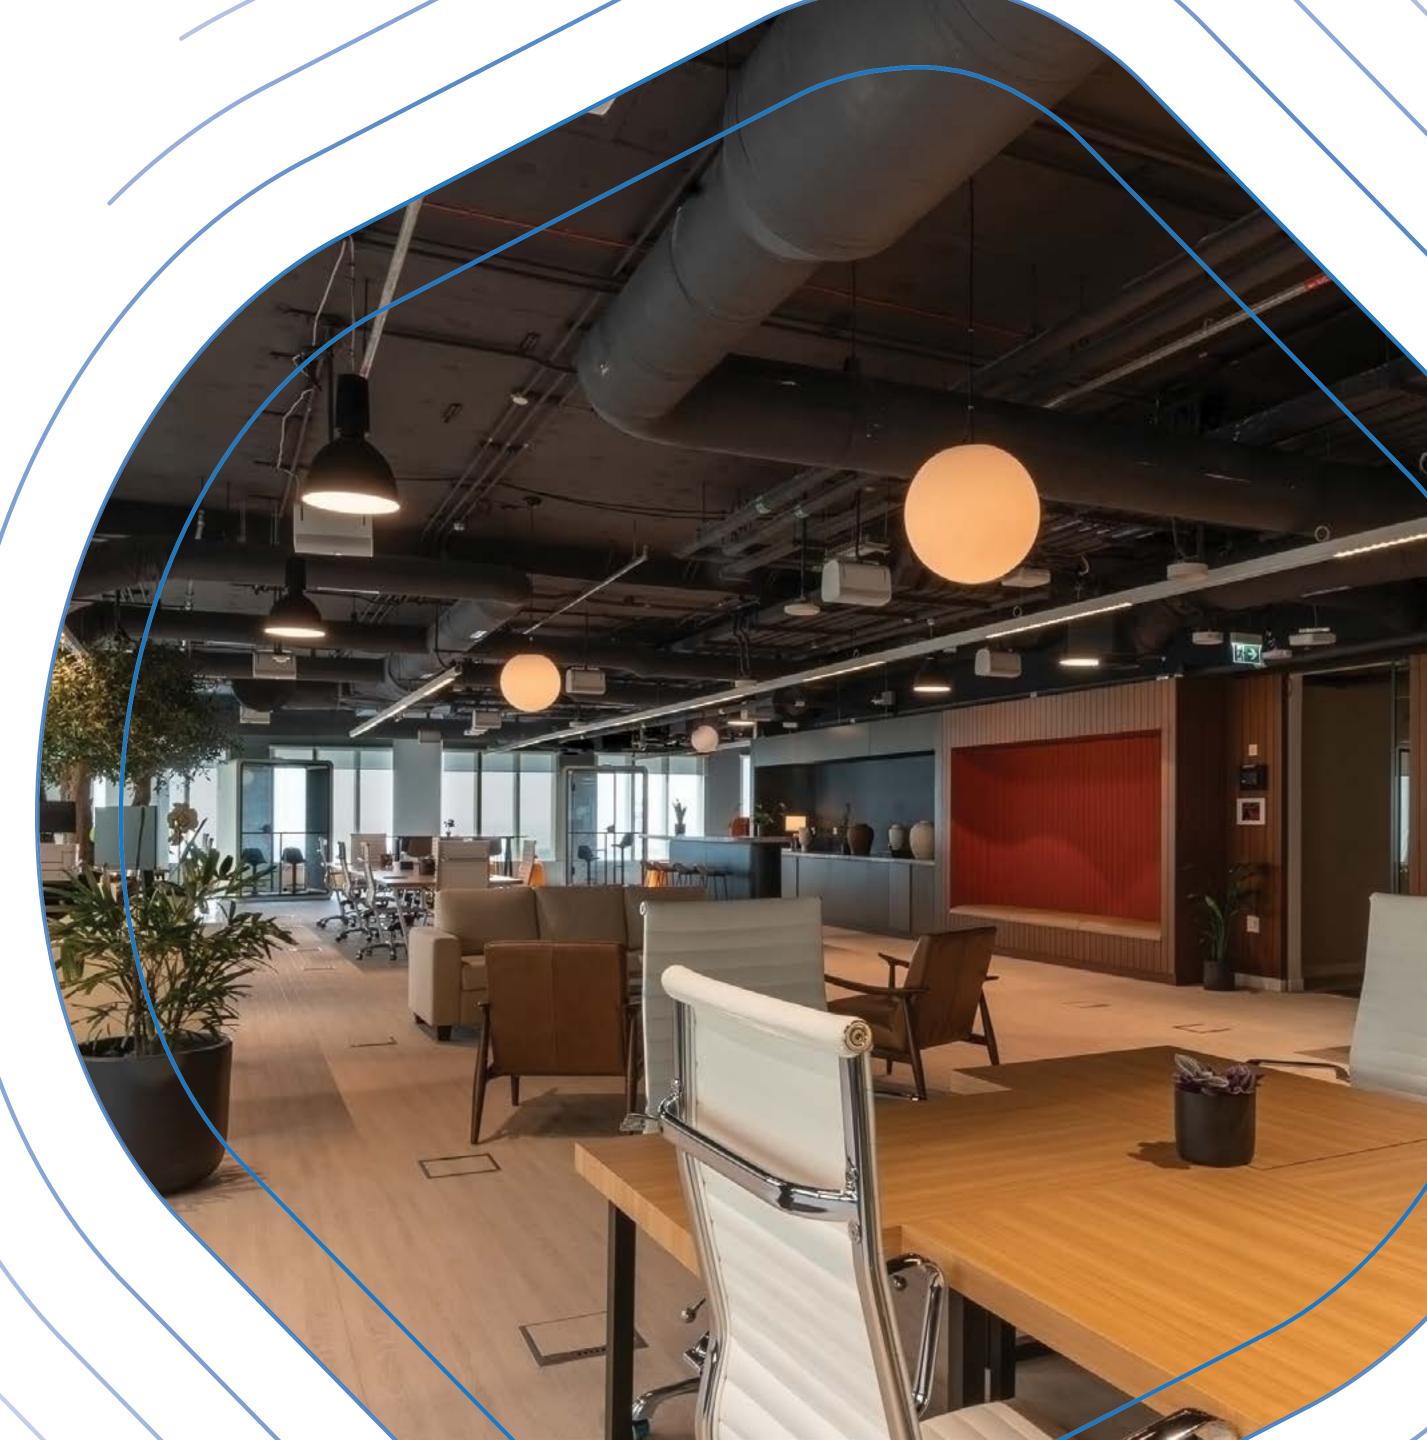

### **Business Hub**

#### Flexible workspace solutions for **companies and individuals**

The **Future Forward Business Hub** offers a variety of workspace options ranging from private offices to coworking spaces, all designed to empower your way of working with solutions that meet your needs and aspirations.

An innovative business hub offering smart workspaces, tailored licences, workshops and networking events, vibrant community life, and a collaborative environment that takes your business further.