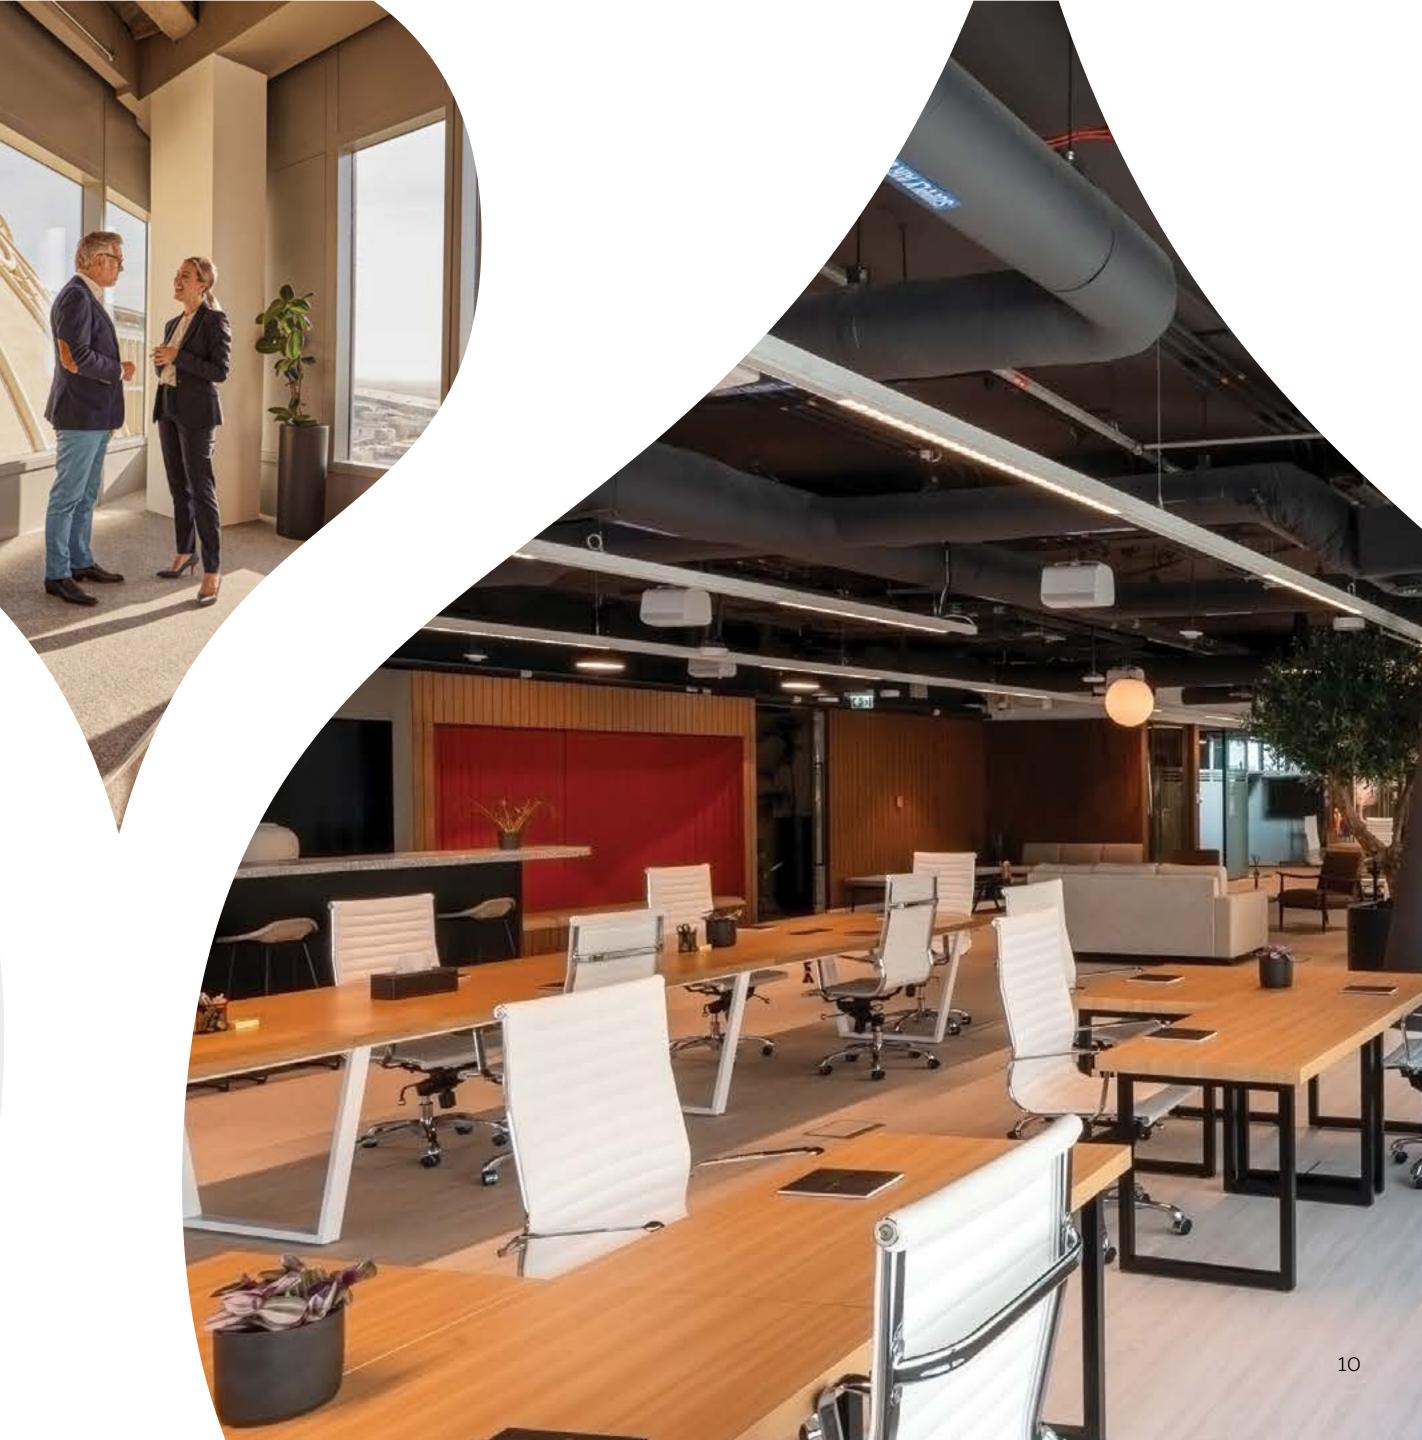

### **Business Hub**

#### Flexible workspace solutions for **companies and individuals**

The **Future Forward Business Hub** offers a variety of workspace options ranging from private offices to coworking spaces, all designed to empower your way of working with solutions that meet your needs and aspirations.

An innovative business hub offering smart workspaces, tailored licences, workshops and networking events, vibrant community life, and a collaborative environment that takes your business further.