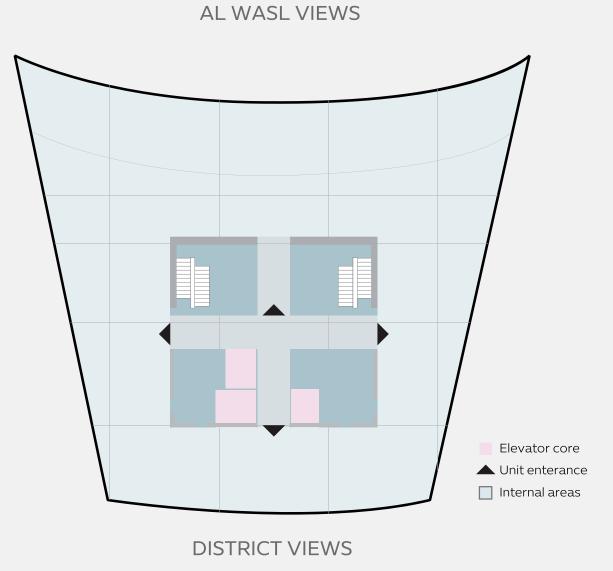

#### **AL WASL OFFICES**

#### **Product offering**

- > Mid-rise, G+9
- > Grade A offices in LEED-Platinum certified buildings
- Shell & core and semi-fitted spaces
- Floor plate size: 9,000sqft 13,000sqft
- Spectacular views of Al Wasl Plaza, the world's largest interactive, immersive dome
- Stunning 360 views of Expo City
- Direct access to basement parking
- Extensive outdoor parking with buggy service
- Restaurants on ground floor
- Close to hotel, event venues, metro station, retail and city amenities
- Close to parks, water fountains and courtyards

#### Sample floor plan

\*Floor plans are for illustrative purposes only and vary in actual size. Please reach out to an Expo City Dubai representative for accurate floor plans.

Al Wasl