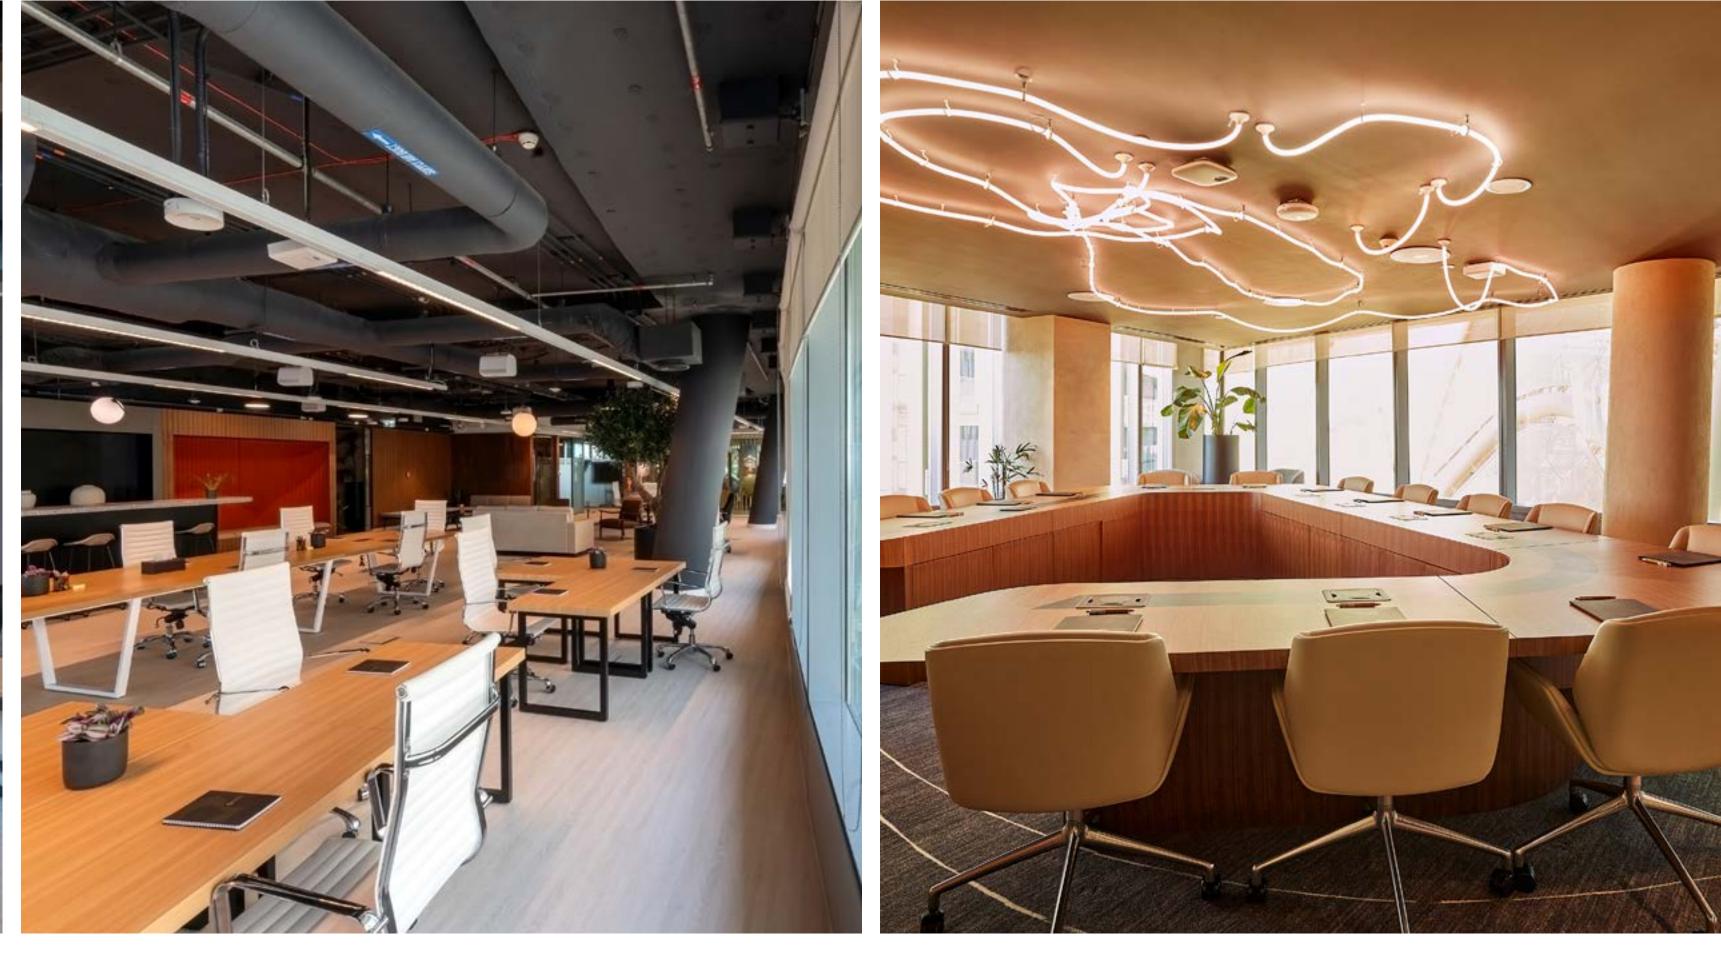

### **Business Hub**

#### Flexible workspace solutions for **companies and individuals**

The **Future Forward Business Hub** offers a variety of workspace options ranging from private offices to coworking spaces, all designed to empower your way of working with solutions that meet your needs and aspirations.

An innovative business hub offering smart workspaces, tailored licences, workshops and networking events, vibrant community life, and a collaborative environment that takes your business further.