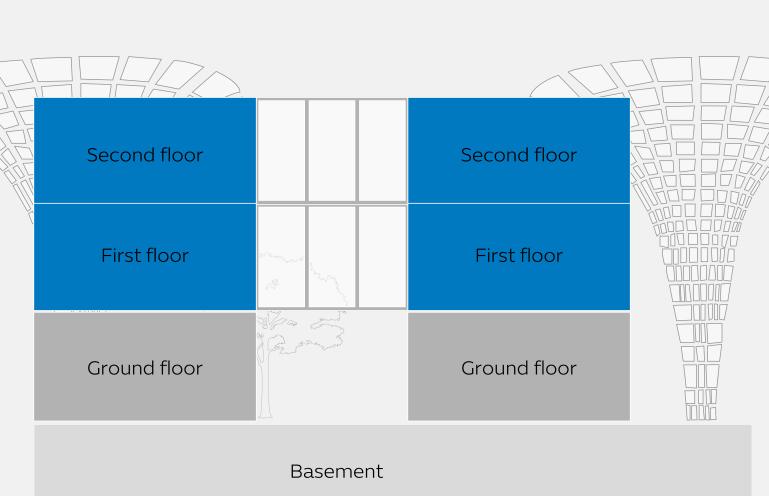

#### **Building side view**

#### **Product offering**

- > Mid-rise, G+9
- > Grade A offices in LEED-Platinum certified buildings
- Shell & core and semi-fitted spaces
- Floor plate size: 9,000sqft 13,000sqft
- Spectacular views of Al Wasl Plaza, the world's largest interactive, immersive dome
- Stunning 360 views of Expo City
- Direct access to basement parking
- Extensive outdoor parking with buggy service
- Restaurants on ground floor
- Close to hotel, event venues, metro station, retail and city amenities
- Close to parks, water fountains and courtyards