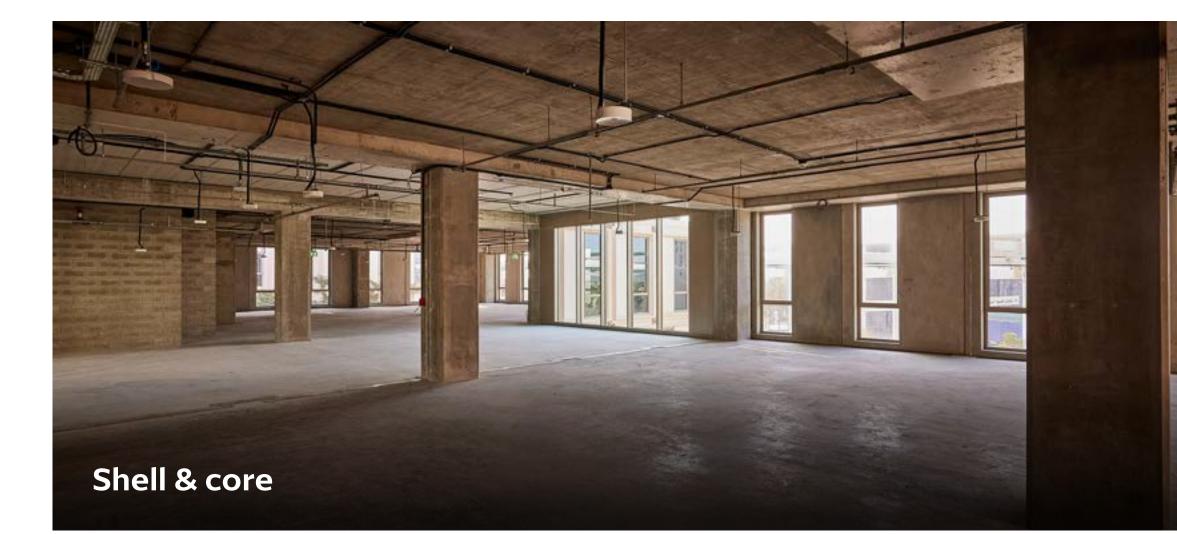

#### **Product offering**

- > Mid-rise, G+9
- > Grade A offices in LEED-Platinum certified buildings
- Shell & core and semi-fitted spaces
- Floor plate size: 9,000sqft 13,000sqft
- Spectacular views of Al Wasl Plaza, the world's largest interactive, immersive dome
- Stunning 360 views of Expo City
- Direct access to basement parking
- Extensive outdoor parking with buggy service
- Restaurants on ground floor
- Close to hotel, event venues, metro station, retail and city amenities
- Close to parks, water fountains and courtyards