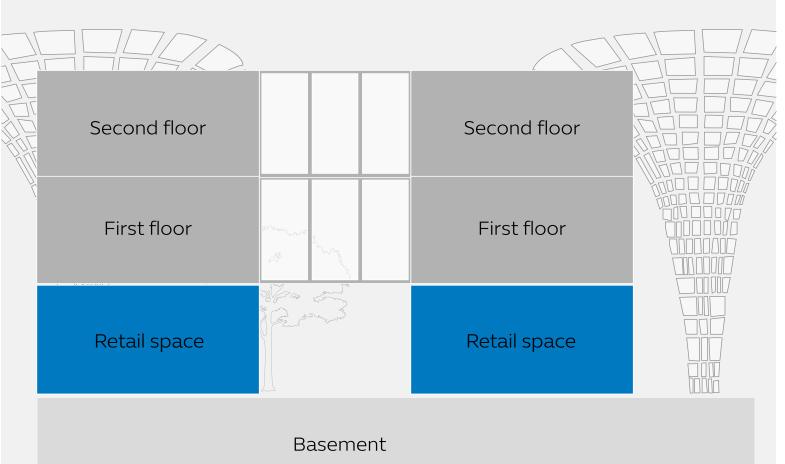

#### **DISTRICT OFFICES**

#### **Product offering**

- Low-rise, G+1, G+2 and G+3
- Shell & core spaces in LEED Gold-certified buildings
- Unit size: 1,000sqft 30,000sqft
- Entire buildings available: 15,000sqft 70,000sqft
- Nearby access to basement parking
- Extensive outdoor parking with buggy service
- Unique views of surrounding greenery and attractions
- Restaurants and retail outlets on ground floor
- Close to hotel, event venues, metro station, retail and city amenities
- Close to parks, water fountains and courtyards

#### **Building side view**

#### Sample floor plan

\*Floor plans are for illustrative purposes only and vary in actual size.

Please reach out to an Expo City Dubai representative for accurate floor plans.