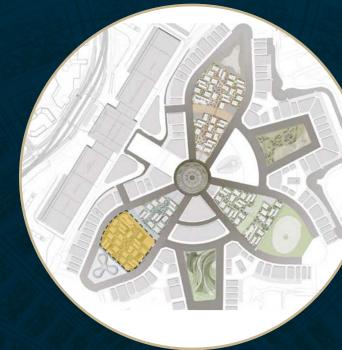

#### SECOND FLOOR

THIRD FLOOR

1-BEDROOM APARTMENT 2-BEDROOM APARTMENT

1-BEDROOM APARTMENT

1-BEDROOM APARTMENT 2-BEDROOM APARTMENT LOFT

MOBILITY DISTRICT

There are 284 units on offer in the Mobility District across all floors.

AL WAHA 06 – DISTRICT PLANS

DISCLAIMER: 1. All room dimensions are in metres to the nearest decimal place, measured to structural elements, and exclude wall finishes and construction tolerances. 2. All dimensions have been provided by our consultant architects. 3. Areas are exclusive of partition walls, risers and terraces. 4. All materials, dimensions, drawings, features and amenities are approximate at the time of printing. 5. Actual area may vary from stated area. 6. Drawings not to scale E&OE. 7. Unit plans may exist in mirrored versions. 8. The developer reserves the right to make revisions to the floor plans and any features, materials, dimensions, drawings and amenities mentioned on this plan and in the brochure without notice.