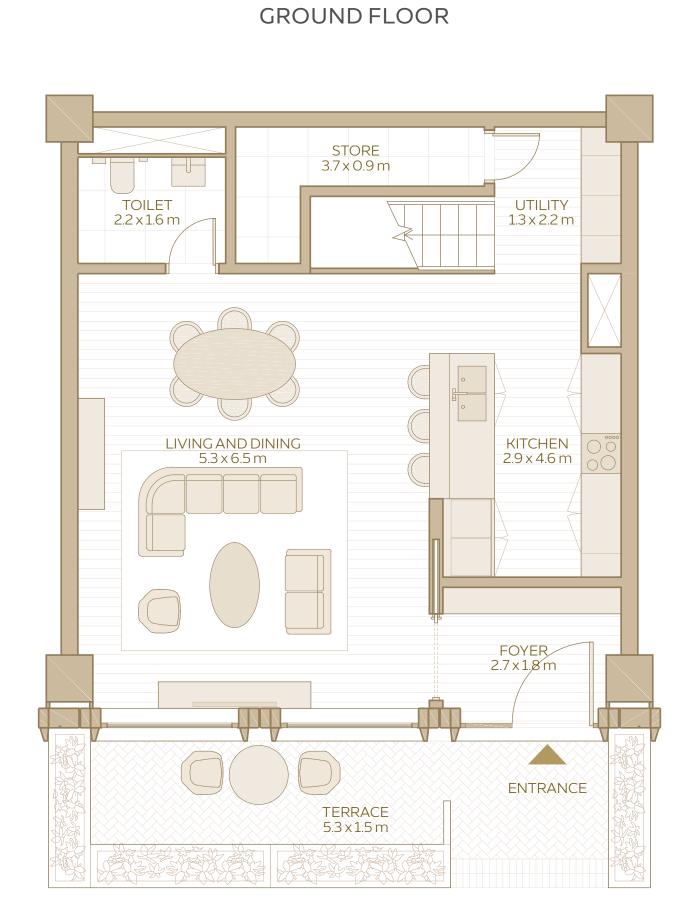

## 2-BEDROOM LOFT ELONGATED TYPE

**AREA RANGE**: 223.58 SQM - 234.10 SQM 2406.60 SQFT - 2519.83 SQFT

**TERRACE**: 7.95 SQM / 85.6 SQFT