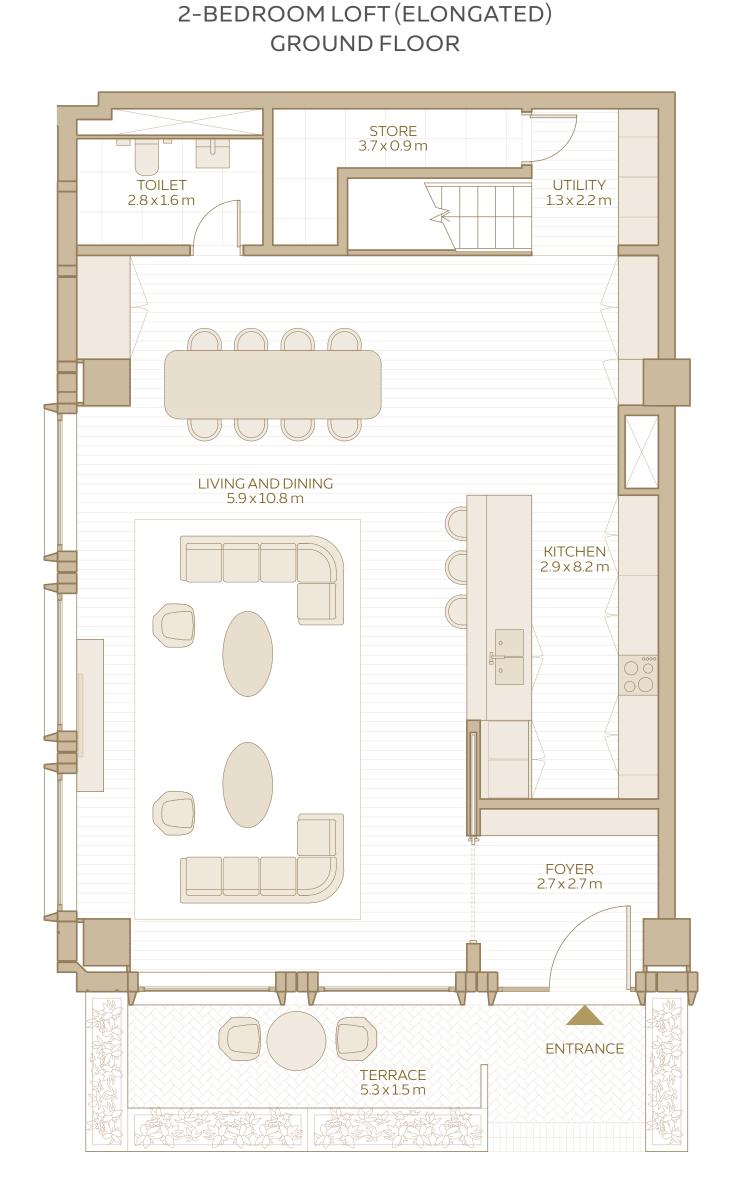

## 2-BEDROOM LOFT ELONGATED TYPE

**AREA RANGE**: 223.58 SQM - 234.10 SQM 2406.60 SQFT - 2519.83 SQFT

**TERRACE**: 7.95 SQM / 85.6 SQFT