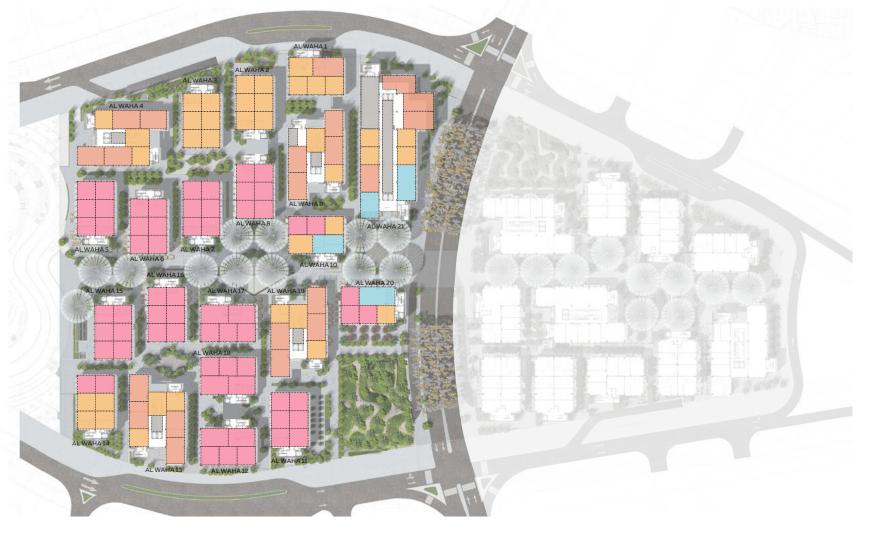

#### **GROUND FLOOR**

#### **FIRST FLOOR**





1-BEDROOM APARTMENT 2-BEDROOM APARTMENT LOFT RETAIL/FOOD&BEVERAGE

#### SECOND FLOOR



THIRD FLOOR



1-BEDROOM APARTMENT 2-BEDROOM APARTMENT

1-BEDROOM APARTMENT

1-BEDROOM APARTMENT 2-BEDROOM APARTMENT LOFT

MOBILITY DISTRICT

There are 284 units on offer in the Mobility District across all floors.



AL WAHA 06 – DISTRICT PLANS







DISCLAIMER: 1. All room dimensions are in metres to the nearest decimal place, measured to structural elements, and exclude wall finishes and construction tolerances. 2. All dimensions have been provided by our consultant architects. 3. Areas are exclusive of partition walls, risers and terraces. 4. All materials, dimensions, drawings, features and amenities are approximate at the time of printing. 5. Actual area may vary from stated area. 6. Drawings