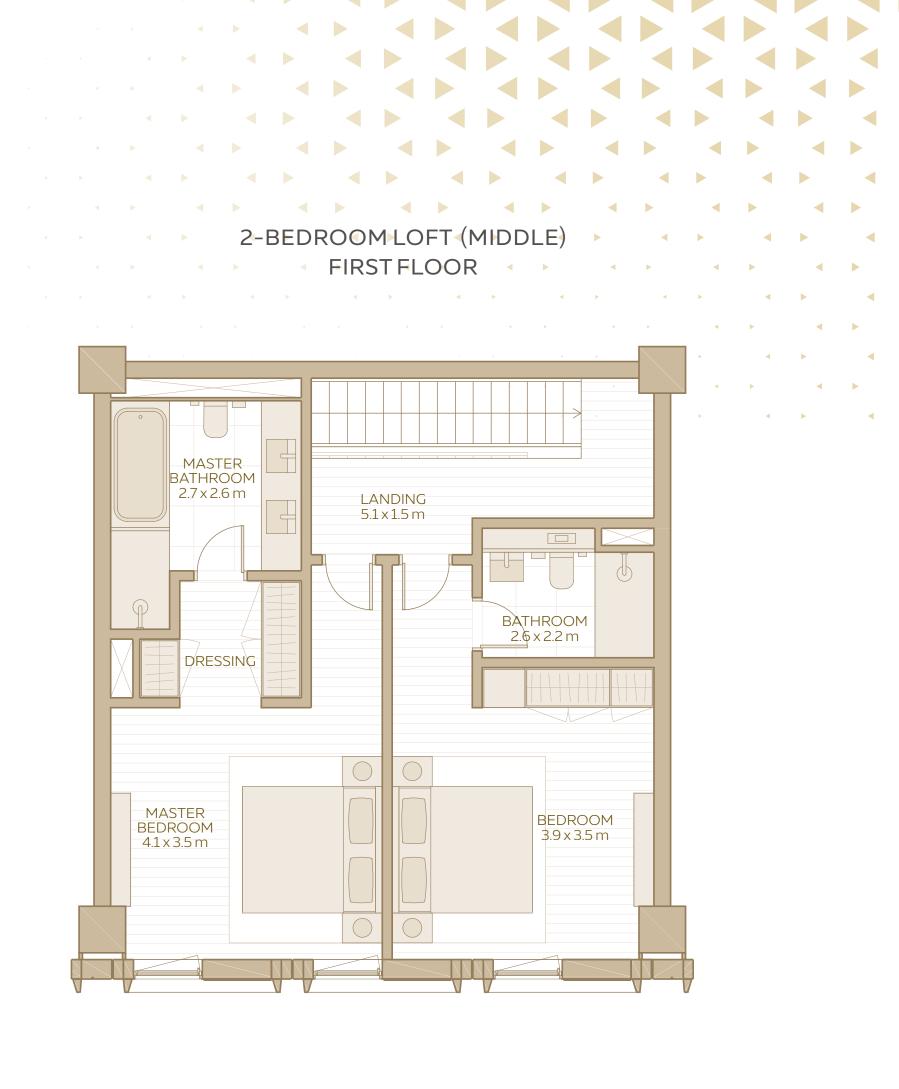

### 2-BEDROOM LOFT MIDDLE TYPE

**AREA RANGE**: 147.76 SQM - 148.13 SQM 1590.48 SQFT - 1594.46 SQFT

**TERRACE**: 7.95 SQM / 85.6 SQFT

DISCLAIMER: 1. All room dimensions are in metres to the nearest decimal place, measured to structural elements, and exclude wall finishes and construction tolerances. 2. All dimensions have been provided by our consultant architects. 3. Areas are exclusive of partition walls, risers and terraces. 4. All materials, dimensions, drawings, features and amenities are approximate at the time of printing. 5. Actual area may vary from stated area. 6. Drawings not to scale E&OE. 7. Unit plans may exist in mirrored versions. 8. The developer reserves the right to make revisions to the floor plans and any features, materials, dimensions, drawings and amenities mentioned on this plan and in the brochure without notice.