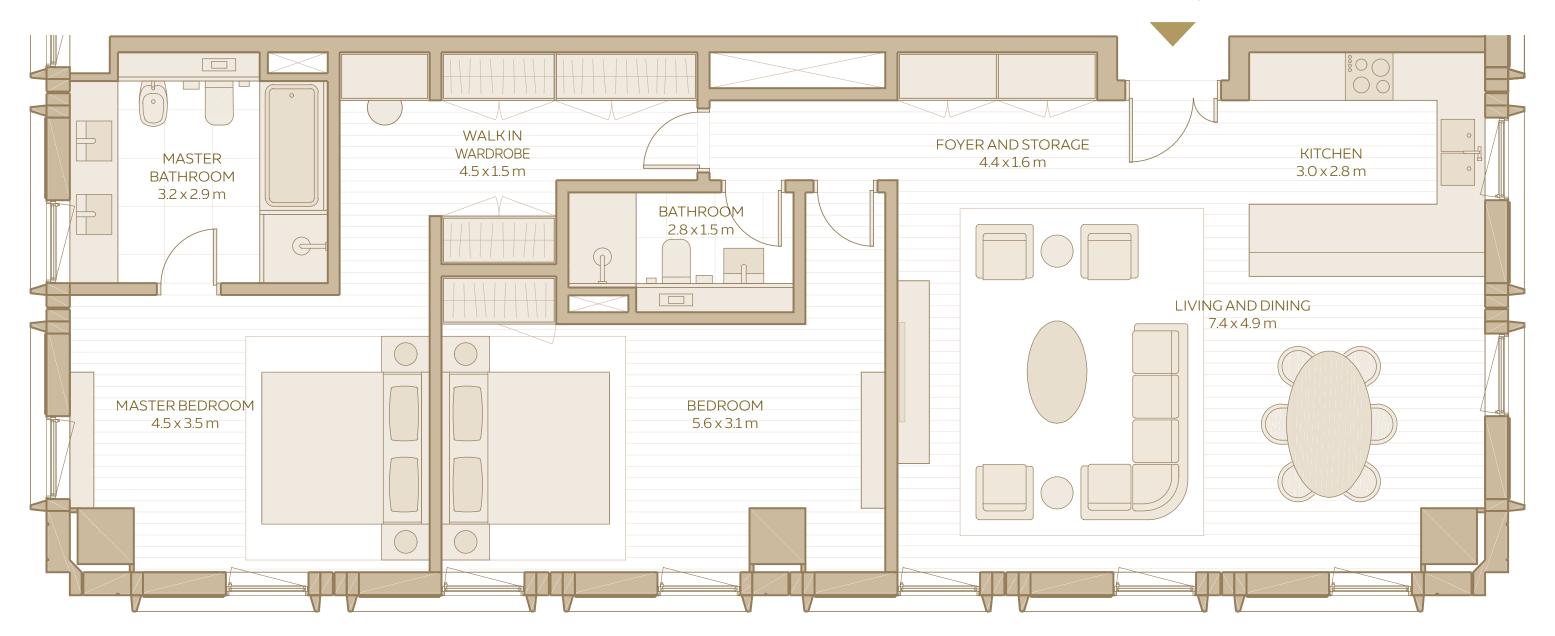

### 2-BEDROOM LOFT CORNER TYPE

**AREA RANGE**: 155.07 SQM - 159.64 SQM 1669.16 SQFT - 1718.35 SQFT

**TERRACE**: 7.95 SQM / 85.6 SQFT

2-BEDROOM LOFT (MIDDLE)

DISCLAIMER: 1. All room dimensions are in metres to the nearest decimal place, measured to structural elements, and exclude wall finishes and construction tolerances. 2. All dimensions have been provided by our consultant architects. 3. Areas are exclusive of partition walls, risers and terraces. 4. All materials, dimensions, drawings, features and amenities are approximate at the time of printing. 5. Actual area may vary from stated area. 6. Drawings not to scale E&OE. 7. Unit plans may exist in mirrored versions. 8. The developer reserves the right to make revisions to the floor plans and any features, materials, dimensions, drawings and amenities mentioned on this plan and in the brochure without notice.