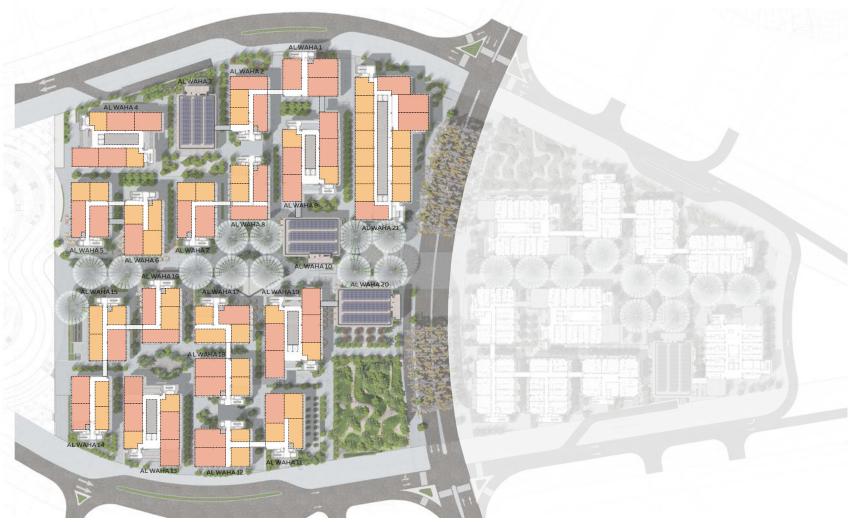

#### SECOND FLOOR

THIRD FLOOR

1-BEDROOM APARTMENT 2-BEDROOM APARTMENT

1-BEDROOM APARTMENT

1-BEDROOM APARTMENT 2-BEDROOM APARTMENT LOFT

MOBILITY DISTRICT

There are 284 units on offer in the Mobility District across all floors.