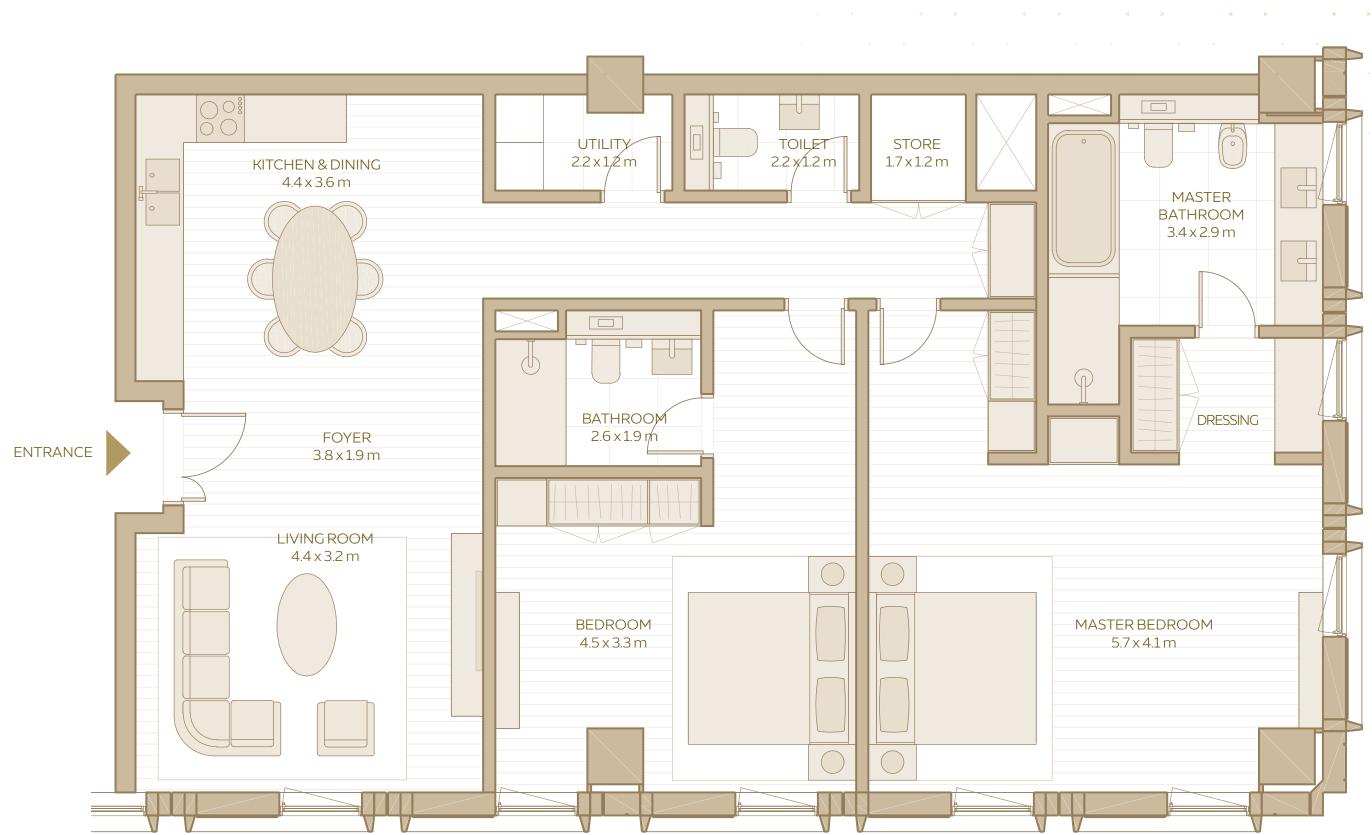

### 1-BEDROOM APARTMENT TYPE 2

#### AREA RANGE: 85.64 SQM - 95.09 SQM 921.82 SQFT - 1023.54 SQFT