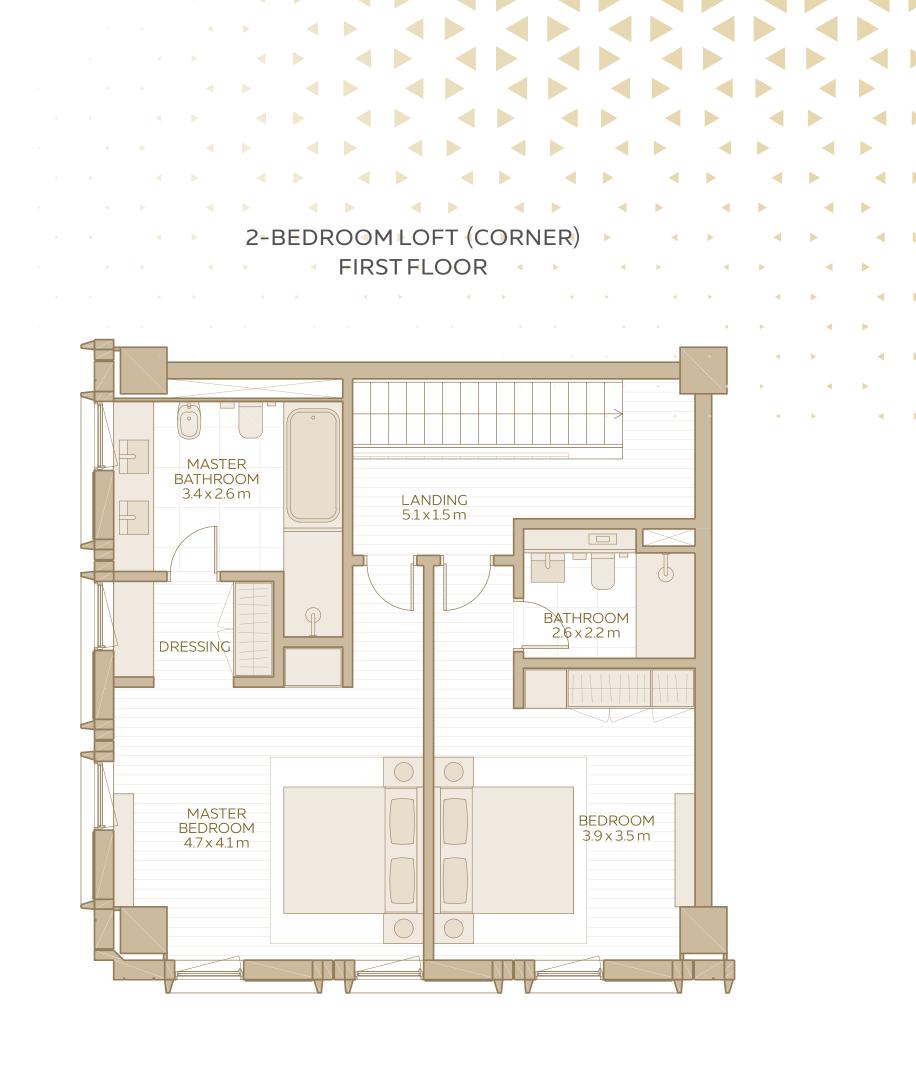

### 2-BEDROOM LOFT CORNER TYPE

**AREA RANGE**: 155.07 SQM - 159.64 SQM 1669.16 SQFT - 1718.35 SQFT

**TERRACE**: 7.95 SQM / 85.6 SQFT

2-BEDROOM LOFT (MIDDLE)

DISCLAIMER: 1. All room dimensions are in metres to the nearest decimal place, measured to structural elements, and exclude wall finishes and construction tolerances. 2. All dimensions have been provided by our consultant architects. 3. Areas are exclusive of partition walls, risers and terraces. 4. All materials, dimensions, drawings, features and amenities are approximate at the time of printing. 5. Actual area may vary from stated area. 6. Drawings not to scale E&OE. 7. Unit plans may exist in mirrored versions. 8. The developer reserves the right to make revisions to the floor plans and any features, materials, dimensions, drawings and amenities mentioned on this plan and in the brochure without notice.