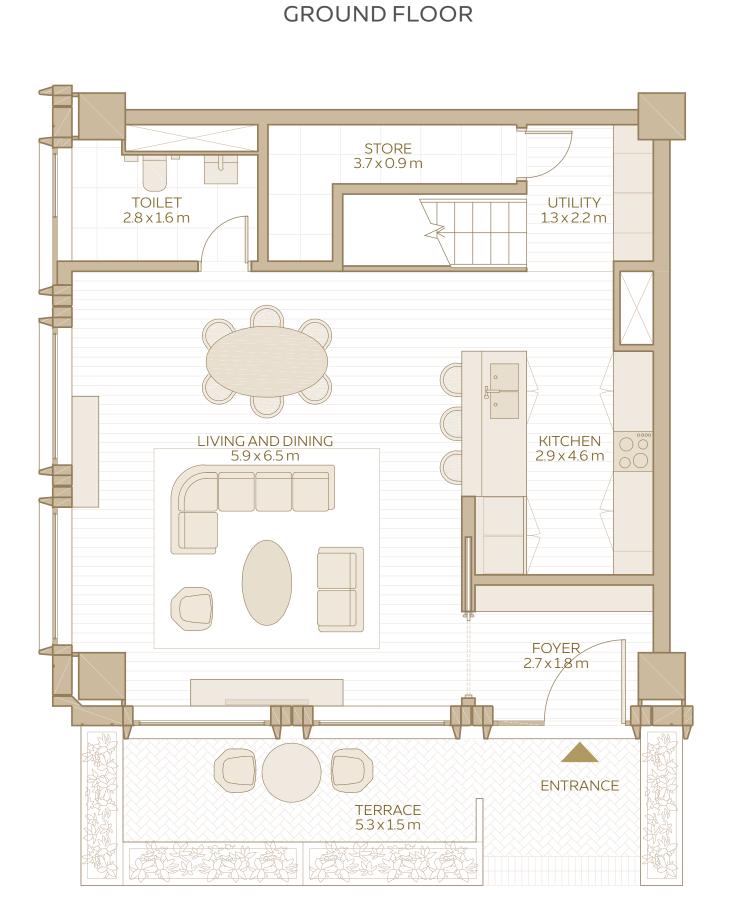

nsions are in metres to the nearest decimal place, measured to structural elements, and exclude wall finishes and construction tolerances. 2. All dimensions have been provided by our consultant architects. 3. Areas are exclusive of partition walls, risers and terraces. 4. All materials, dimensions, drawings, features and amenities are approximate at the time of printing. 5. Actual area may vary from stated area. 6. Drawings not to scale E&OE. 7. Unit plans may exist in mirrored versions. 8. The developer reserves the right to make revisions to the floor plans and any features, materials, dimensions, drawings and amenities mentioned on this plan and in the brochure without notice.



### 2-BEDROOM APARTMENT TYPE 3

#### **AREA RANGE**: 118.62 SQM - 120.86 SQM 1276.82 SQFT - 1300.93 SQFT





2-BEDROOM LOFT (CORNER)





DISCLAIMER: 1. All room dimensions are in metres to the nearest decimal place, measured to structural elements, and exclude wall finishes and construction tolerances. 2. All dimensions have been provided by our consultant architects. 3. Areas are exclusive of partition walls, risers and terraces. 4. All materials, dimensions, drawings, features and amenities are approximate at the time of printing. 5. Actual area may vary from stated area. 6. Drawings not to scale E&OE. 7. Unit plans may exist in mirrored versions. 8. The developer reserves the right to make revisions to the floor plans and any features, materials, dimensions, drawings and amenities mentioned on this plan and in the brochure without notice.

### 2-BEDROOM LOFT CORNER TYPE

**AREA RANGE**: 155