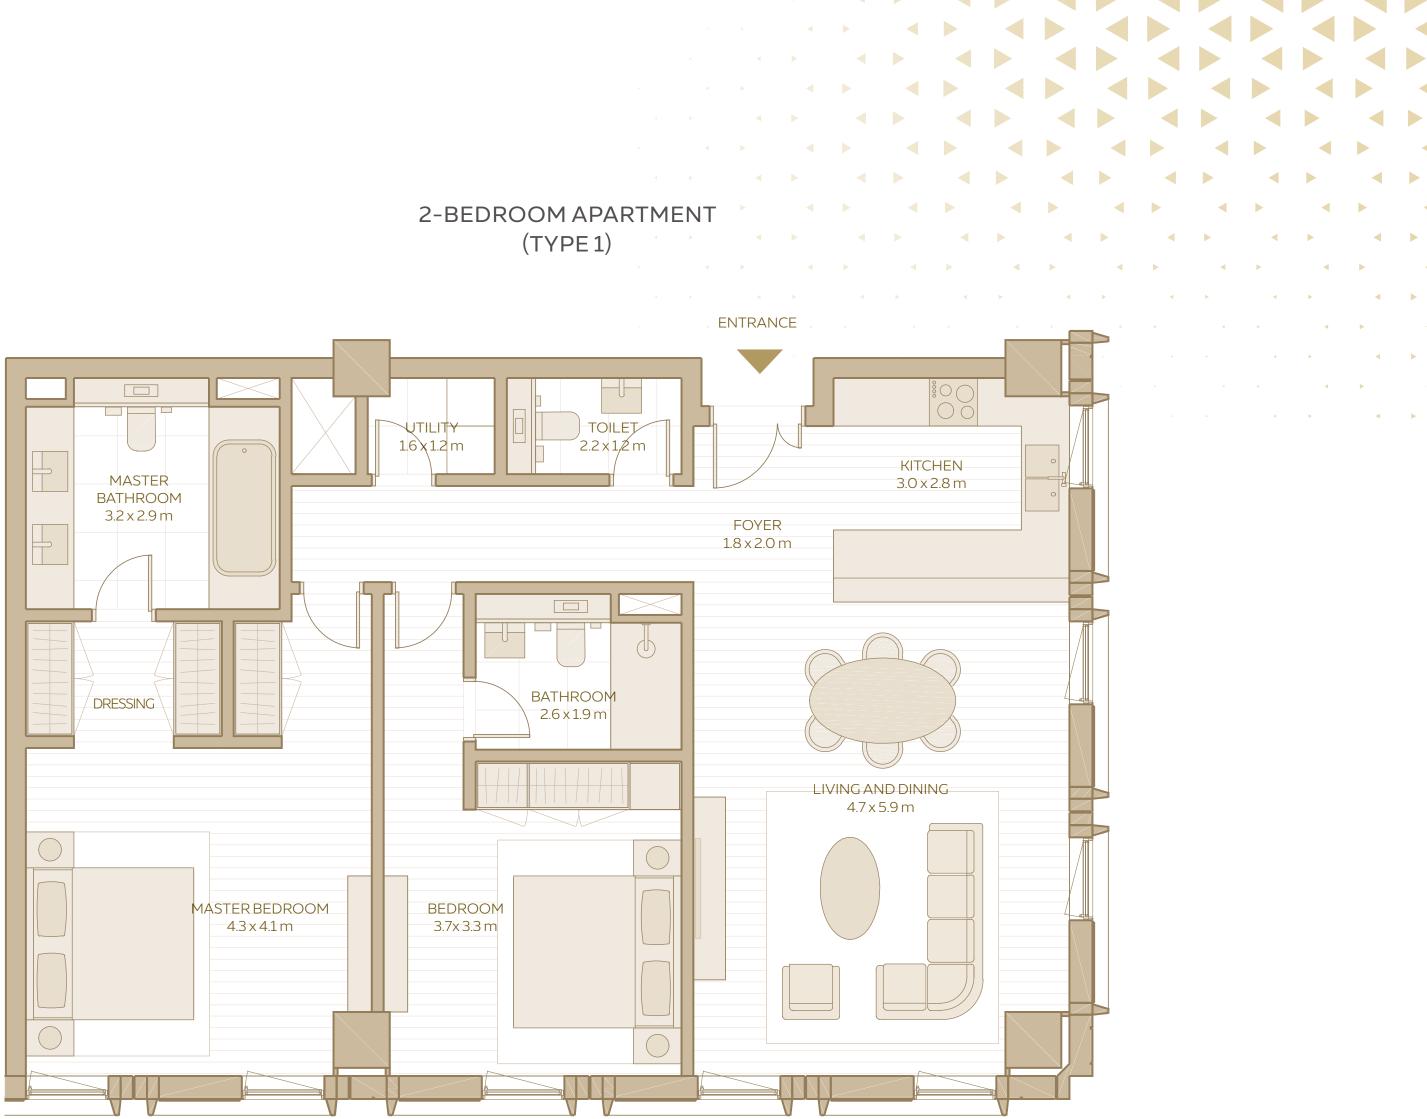

### 2-BEDROOM APARTMENT TYPE 1

### **AREA RANGE**: 116.04 SQM - 128.86 SQM 1249.04 SQFT - 1384.78 SQFT

2-BEDROOM APARTMENT

(TYPE 2)

DISCLAIMER: 1. All room dimensions are in metres to the nearest decimal place, measured to structural elements, and exclude wall finishes and construction tolerances. 2. All dimensions have been provided by our consultant architects. 3. Areas are exclusive of partition walls, risers and terraces. 4. All materials, dimensions, drawings, features and amenities are approximate at the time of printing. 5. Actual area may vary from stated area. 6. Drawings not to scale E&OE. 7. Unit plans may exist in mirrored versions. 8. The developer reserves the right to make revisions to the floor plans and any features, materials, dimensions, drawings and amenities mentioned on this plan and in the brochure without notice.