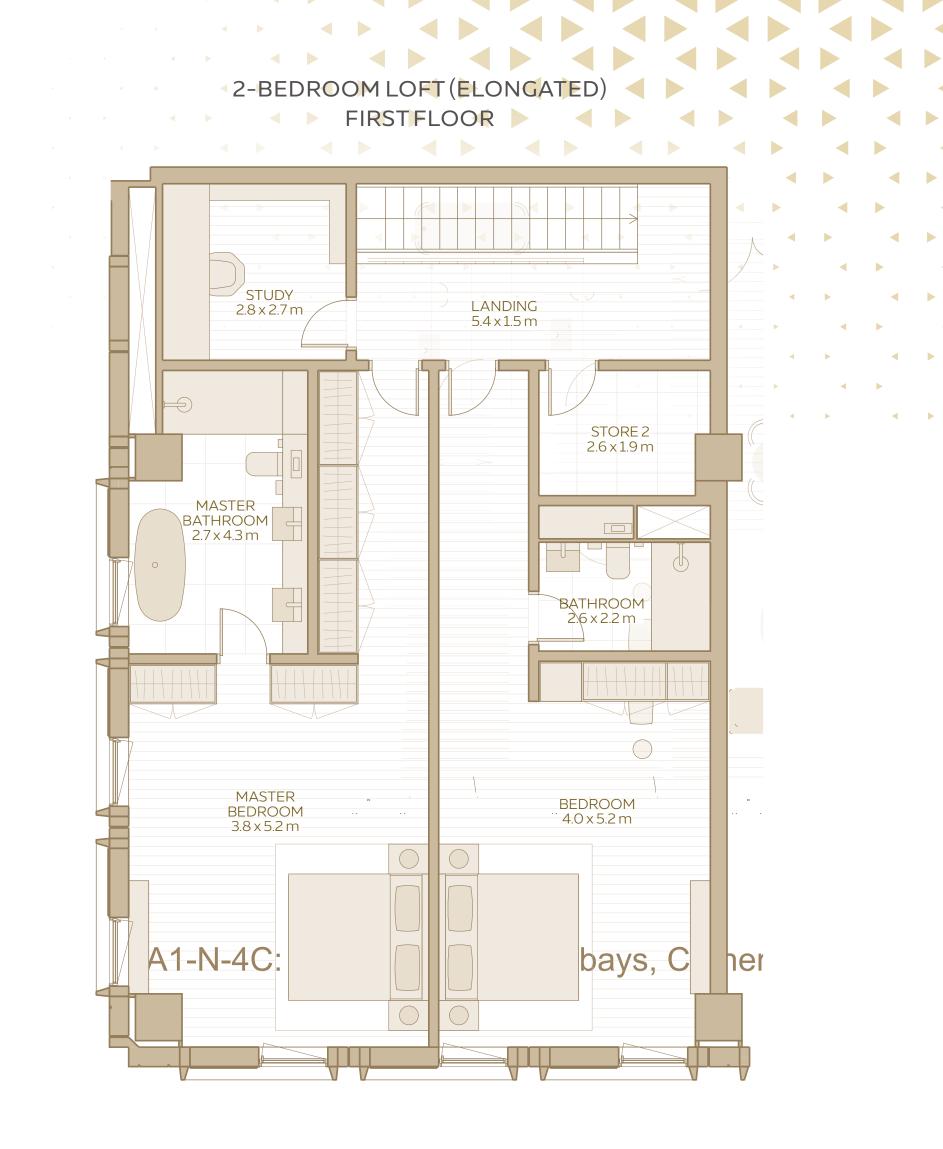

## 2-BEDROOM LOFT ELONGATED TYPE

**AREA RANGE**: 223.58 SQM - 234.10 SQM 2406.60 SQFT - 2519.83 SQFT

**TERRACE**: 7.95 SQM / 85.6 SQFT