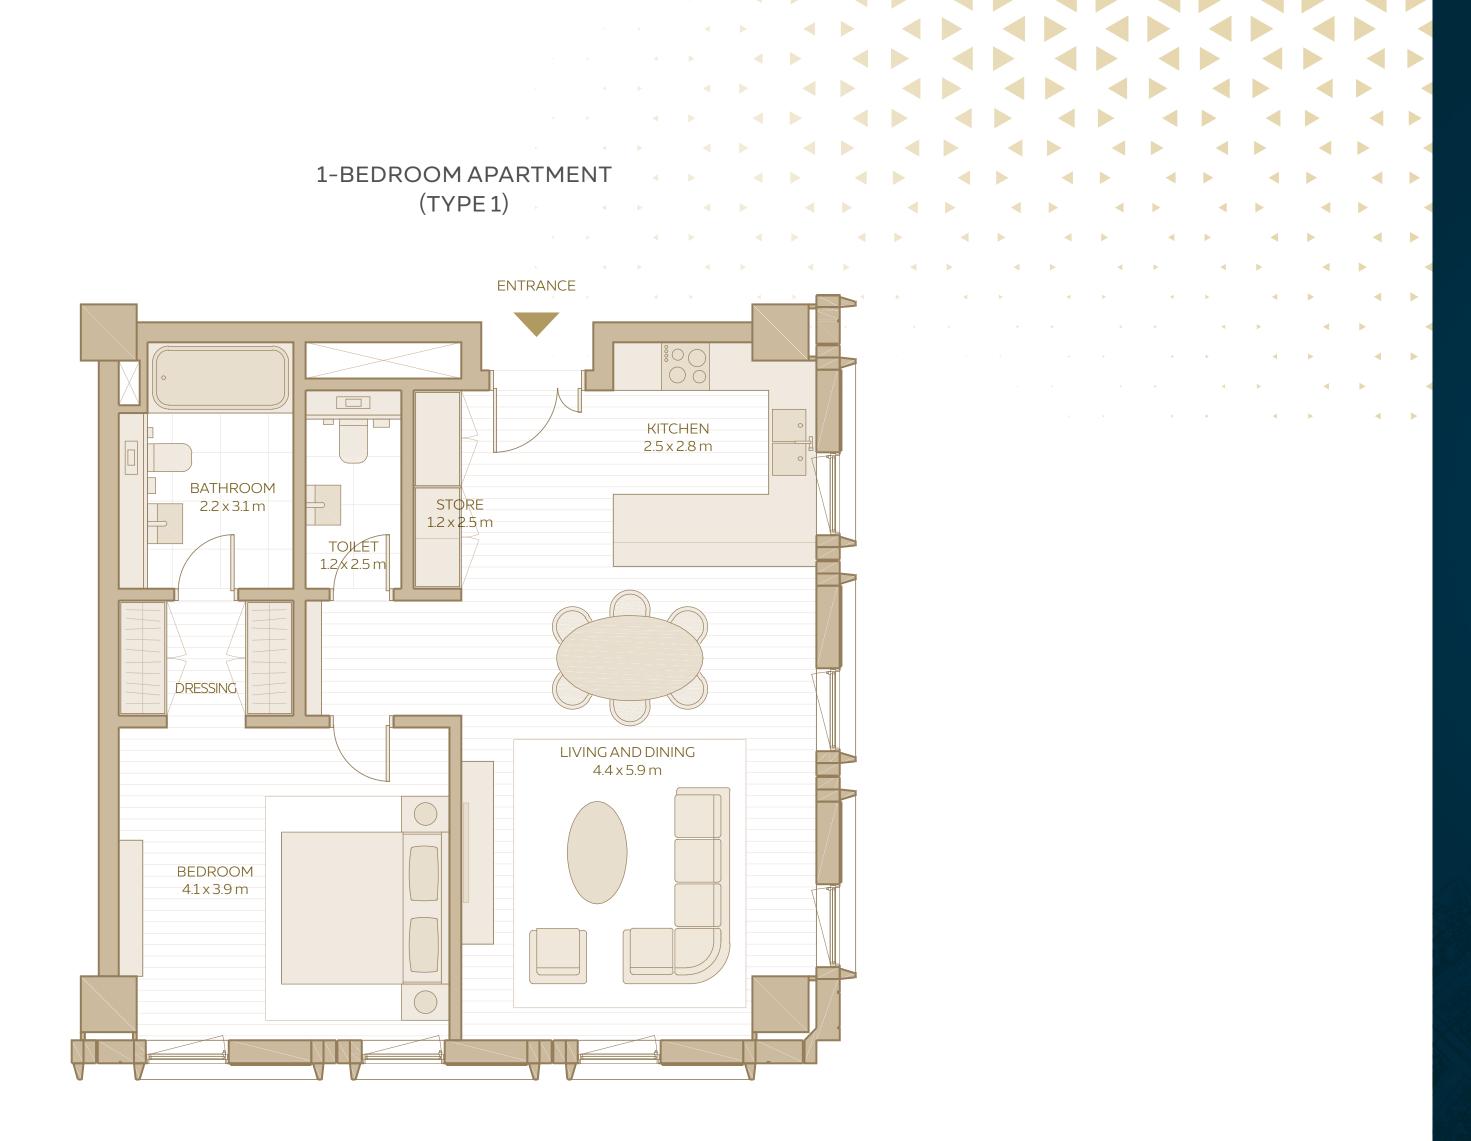

### 1-BEDROOM APARTMENT TYPE 1

#### AREA RANGE: 72.35 SQM - 78.49 SQM

778.77 SQFT - 844.86 SQFT

1-BEDROOM APARTMENT (TYPE 2)

WALKIN WARDROBE 10x26m BATHROOM 19x30m BEDROOM BEDROOM 53x34m BEDROOM CONSULT BEDROOM CONSULT CONSULT

DISCLAIMER: 1. All room dimensions are in metres to the nearest decimal place, measured to structural elements, and exclude wall finishes and construction tolerances. 2. All dimensions have been provided by our consultant architects. 3. Areas are exclusive of partition walls, risers and terraces. 4. All materials, dimensions, drawings, features and amenities are approximate at the time of printing. 5. Actual area may vary from stated area. 6. Drawings not to scale E&OE. 7. Unit plans may exist in mirrored versions. 8. The developer reserves the right to make revisions to the floor plans and any features, materials, dimensions, drawings and amenities mentioned on this plan and in the brochure without notice.