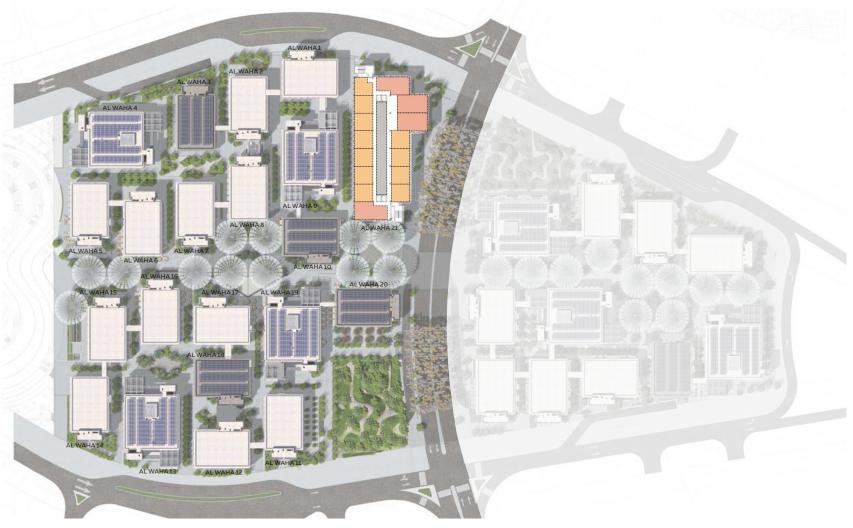

#### **GROUND FLOOR**

#### **FIRST FLOOR**





1-BEDROOM APARTMENT 2-BEDROOM APARTMENT LOFT RETAIL/FOOD&BEVERAGE

#### SECOND FLOOR



THIRD FLOOR



1-BEDROOM APARTMENT 2-BEDROOM APARTMENT

1-BEDROOM APARTMENT

1-BEDROOM APARTMENT 2-BEDROOM APARTMENT LOFT

MOBILITY DISTRICT

There are 284 units on offer in the Mobility District across all floors.



AL WAHA 06 – DISTRICT PLANS







DISCLAIMER: 1. All room dimensions are in metres to the nearest decimal place, measured to structural elements, and exclude wall finishes and construction tolerances. 2. All dimensions have been provided by our consultant architects. 3. Areas are exclusive of partition walls, risers and terraces. 4. All materials, dimensions, drawings, features and amenities are approximate at the time of printing. 5. Actual area may vary from stated area. 6. Drawings not to scale E&OE. 7. Unit plans may exist in mirrored versions. 8. The developer reserves the right to