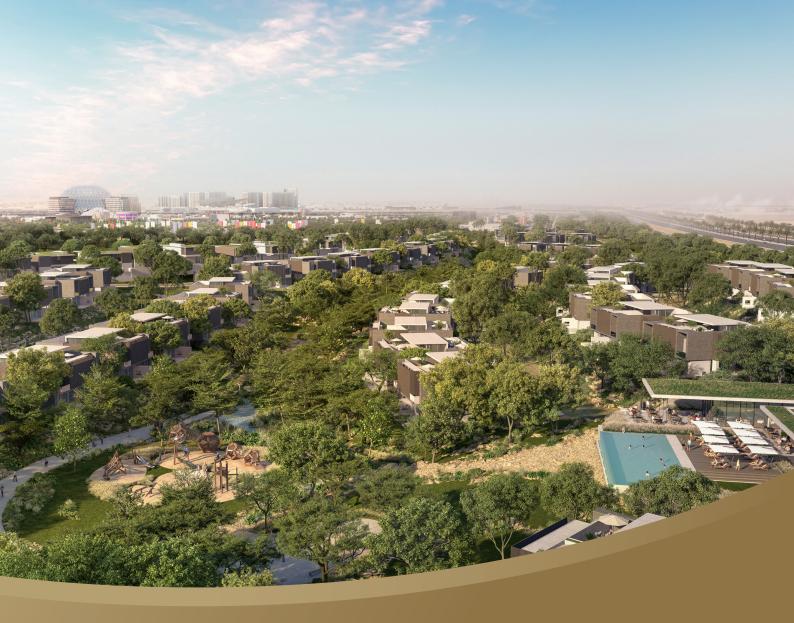

### **Community features**

- Nature reserve, lake and wadi
- Unique topography lowers temperature, noise and dust
- Landscaped courtyards and semi-private community gardens
- Car-free lanes and dedicated tracks for cycles and e-scooters
- Separate pedestrian and vehicular ways
- Farm-to-table urban farming

### **Amenities**

4.5km of pedestrian walkways and 5.2km of cycling trails

Pop-up cafés, markets and catering kitchens

Swimming pools, splash pads and kids' play areas

Health & beauty salon, spa and sauna

#### **Expo Valley**

Expo Valley features villas and townhouses nestled within a captivating natural landscape, providing scenic views of a nature reserve, lake and wadi

A beautiful community within Expo City Dubai, Expo Valley combines lush greenery with the ease of urban living. Homes offer privacy while keeping you effortlessly connected to a vibrant community. Enjoy a truly harmonious living experience that integrates nature, space and convenience, with all of Expo City Dubai's attractions within easy reach.