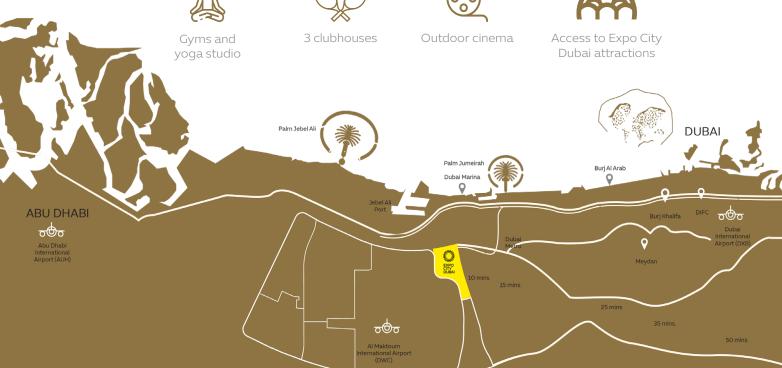

#### **Expo Valley**

Expo Valley features villas and townhouses nestled within a captivating natural landscape, providing scenic views of a nature reserve, lake and wadi

A beautiful community within Expo City Dubai, Expo Valley combines lush greenery with the ease of urban living. Homes offer privacy while keeping you effortlessly connected to a vibrant community. Enjoy a truly harmonious living experience that integrates nature, space and convenience, with all of Expo City Dubai's attractions within easy reach.