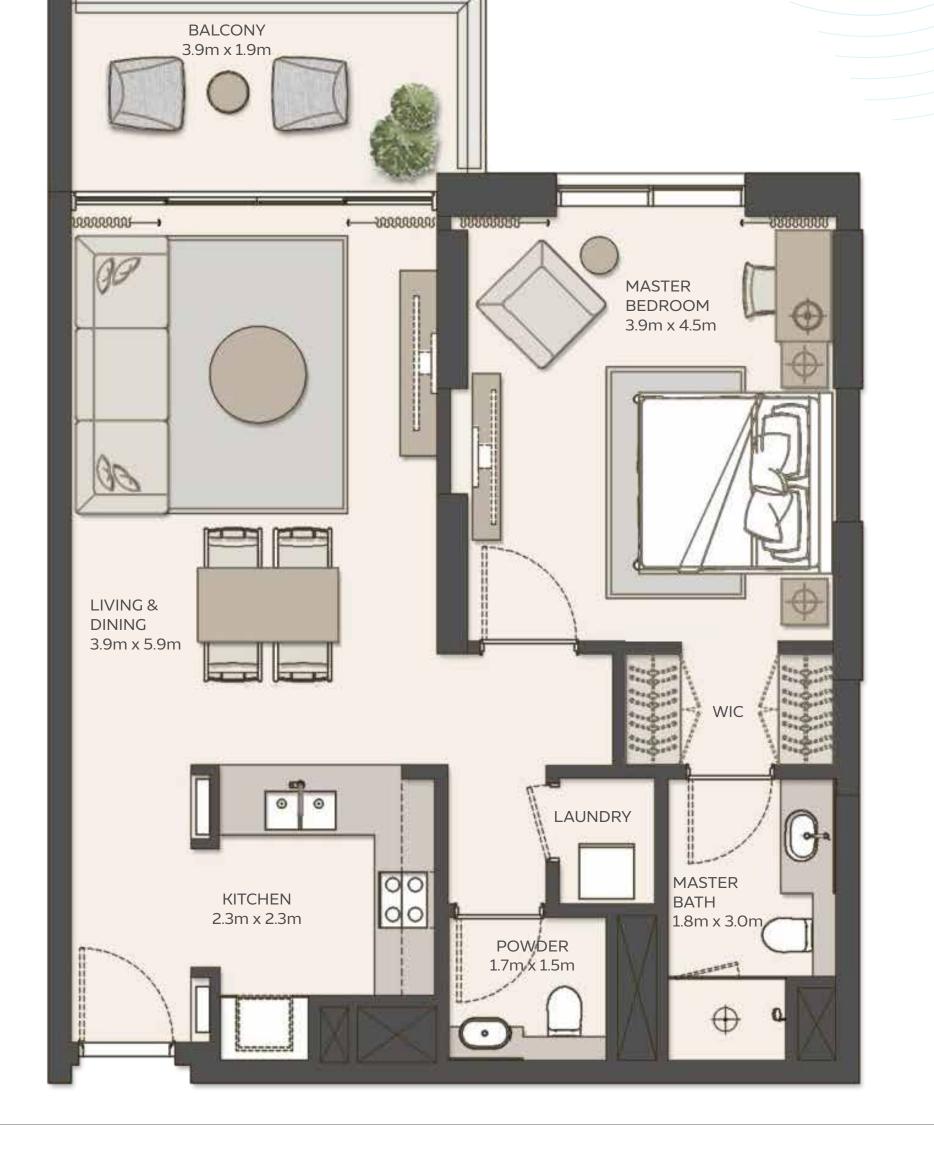

### 1 BEDROOM

Type 3

77.28 sqm / 831.83 sqft Unit Area Balcony Area 8.48 sqm / 91.28 sqft Total Area 86.21 sqm / 927.96 sqft

DEVELOPED BY

AT EXPO CITY DUBAI

### SKY RESIDENCES 1 **UNIT PLANS**