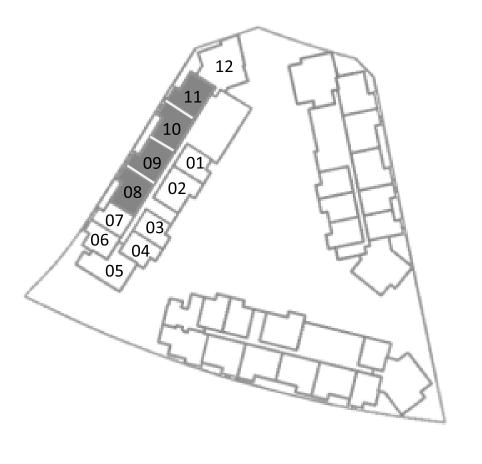

### SKY RESIDENCES 1 **UNIT PLANS**

### 2 BEDROOM

Type 1

| Unit Area    | 119.07 sqm / 1281.66 sqft |
|--------------|---------------------------|
| Balcony Area | 10.95 sqm / 117.86 sqft   |
| Total Area   | 130.02 sqm / 1399.52 sqft |

AT EXPO CITY DUBAI