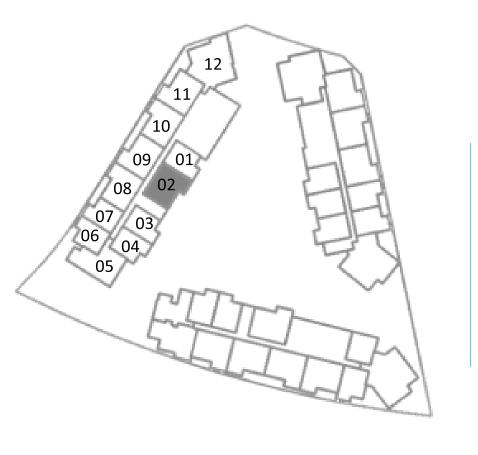

### SKY RESIDENCES 1 **UNIT PLANS**

### 1 BEDROOM

Type 3

77.28 sqm / 831.83 sqft Unit Area Balcony Area 8.48 sqm / 91.28 sqft Total Area 86.21 sqm / 927.96 sqft

DEVELOPED BY

AT EXPO CITY DUBAI