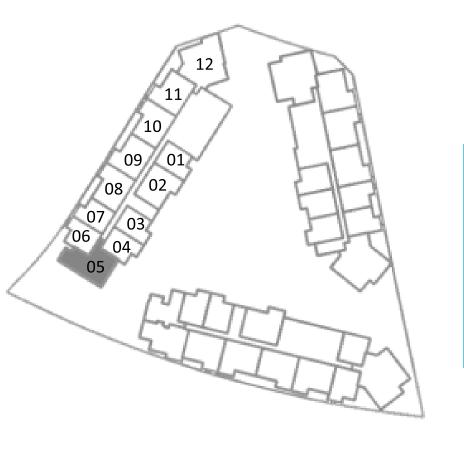

# SKY RESIDENCES AT EXPOCITY DUBAI

Live at the heart of Expo City Dubai

SKY RESIDENCES 1
UNIT PLANS

AT EXPO CITY DUBAI

### SKY RESIDENCES 1 UNITPLANS

### 1 BEDROOM

Type 1

| Unit Area    | 77.43 sqm / 833.45 sqft |
|--------------|-------------------------|
| Balcony Area | 9.05 sqm / 97.41 sqft   |
| Total Area   | 86.54 sqm / 931.51 sqft |

AT EXPO CITY DUBAI