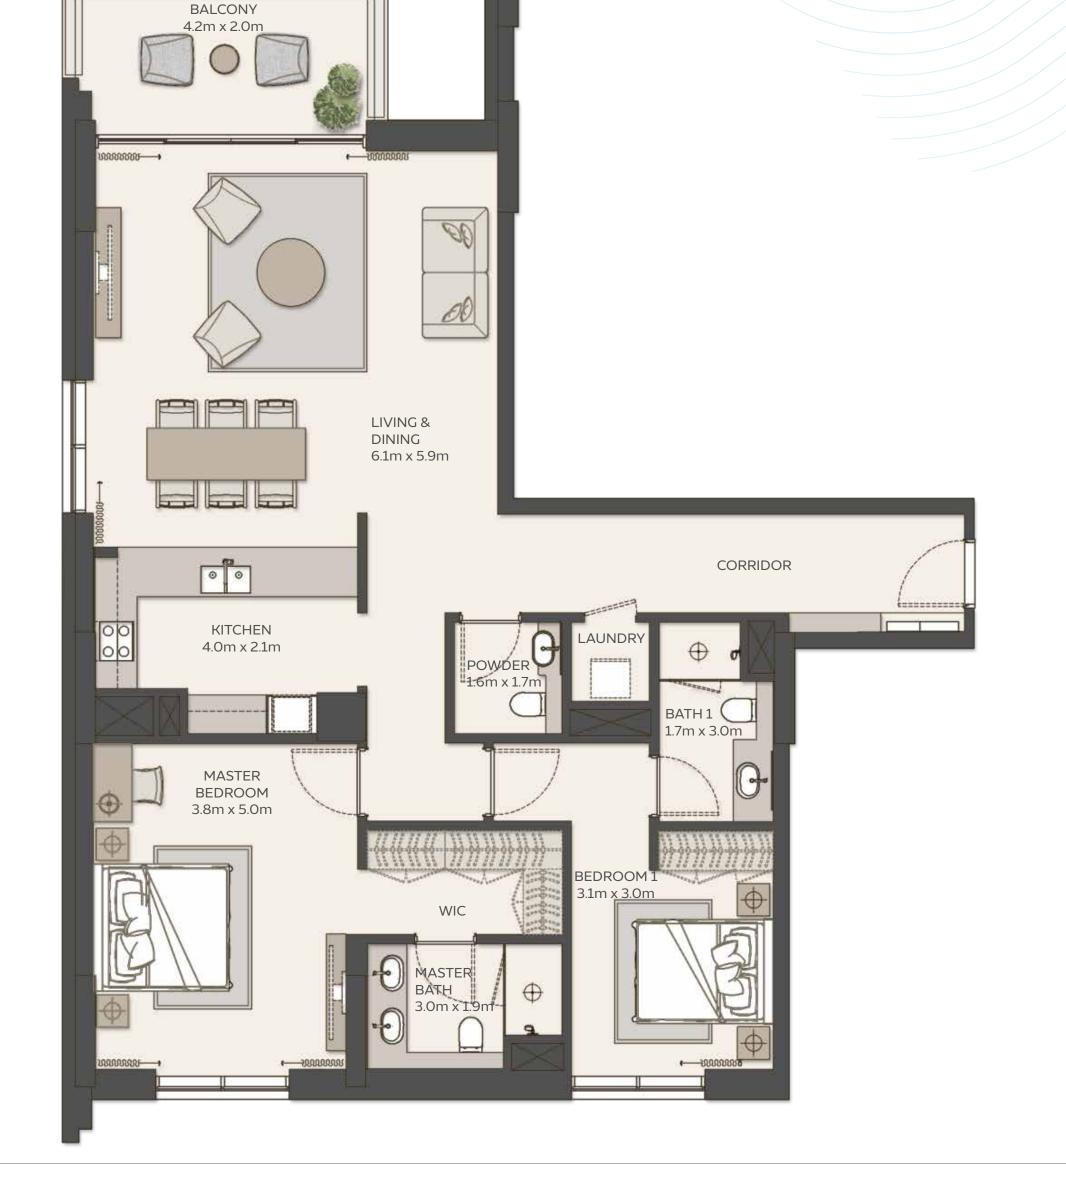

### SKY RESIDENCES 1 **UNIT PLANS**

### 1 BEDROOM

Type 3

77.28 sqm / 831.83 sqft Unit Area Balcony Area 8.48 sqm / 91.28 sqft Total Area 86.21 sqm / 927.96 sqft

DEVELOPED BY

AT EXPO CITY DUBAI