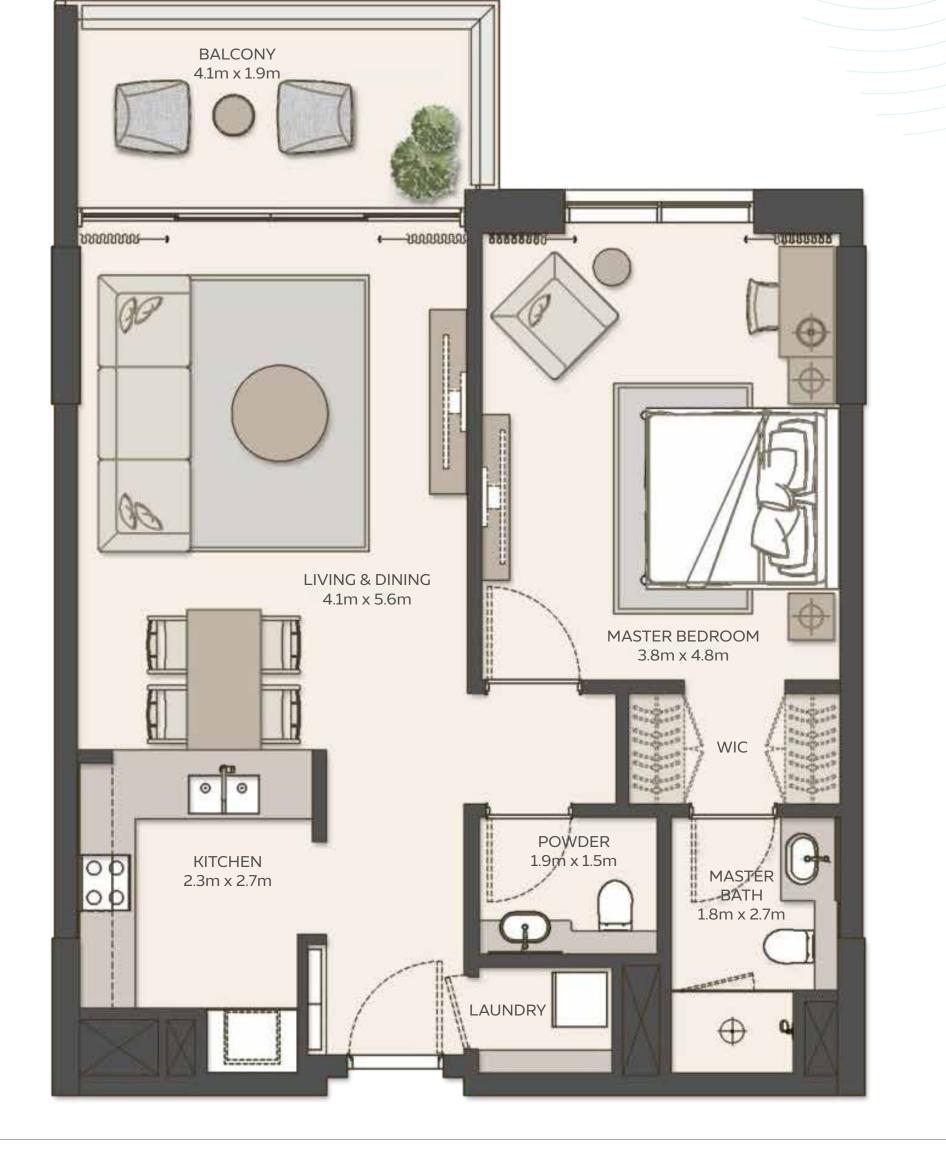

### 1 BEDROOM

Type 1

| Unit Area    | 77.43 sqm / 833.45 sqft |
|--------------|-------------------------|
| Balcony Area | 9.05 sqm / 97.41 sqft   |
| Total Area   | 86.54 sqm / 931.51 sqft |

AT EXPO CITY DUBAI

### SKY RESIDENCES 1 **UNIT PLANS**