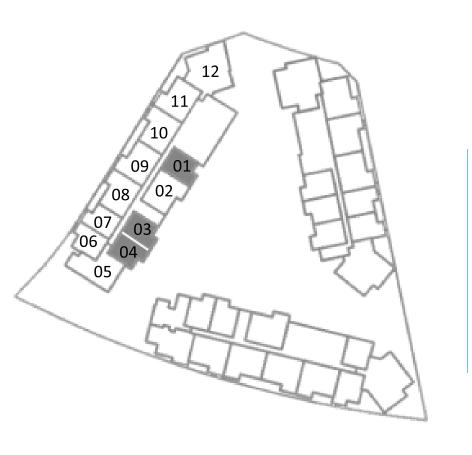

### 1 BEDROOM

Type 1

| Unit Area    | 77.43 sqm / 833.45 sqft |
|--------------|-------------------------|
| Balcony Area | 9.05 sqm / 97.41 sqft   |
| Total Area   | 86.54 sqm / 931.51 sqft |

AT EXPO CITY DUBAI

### SKY RESIDENCES 1 **UNIT PLANS**