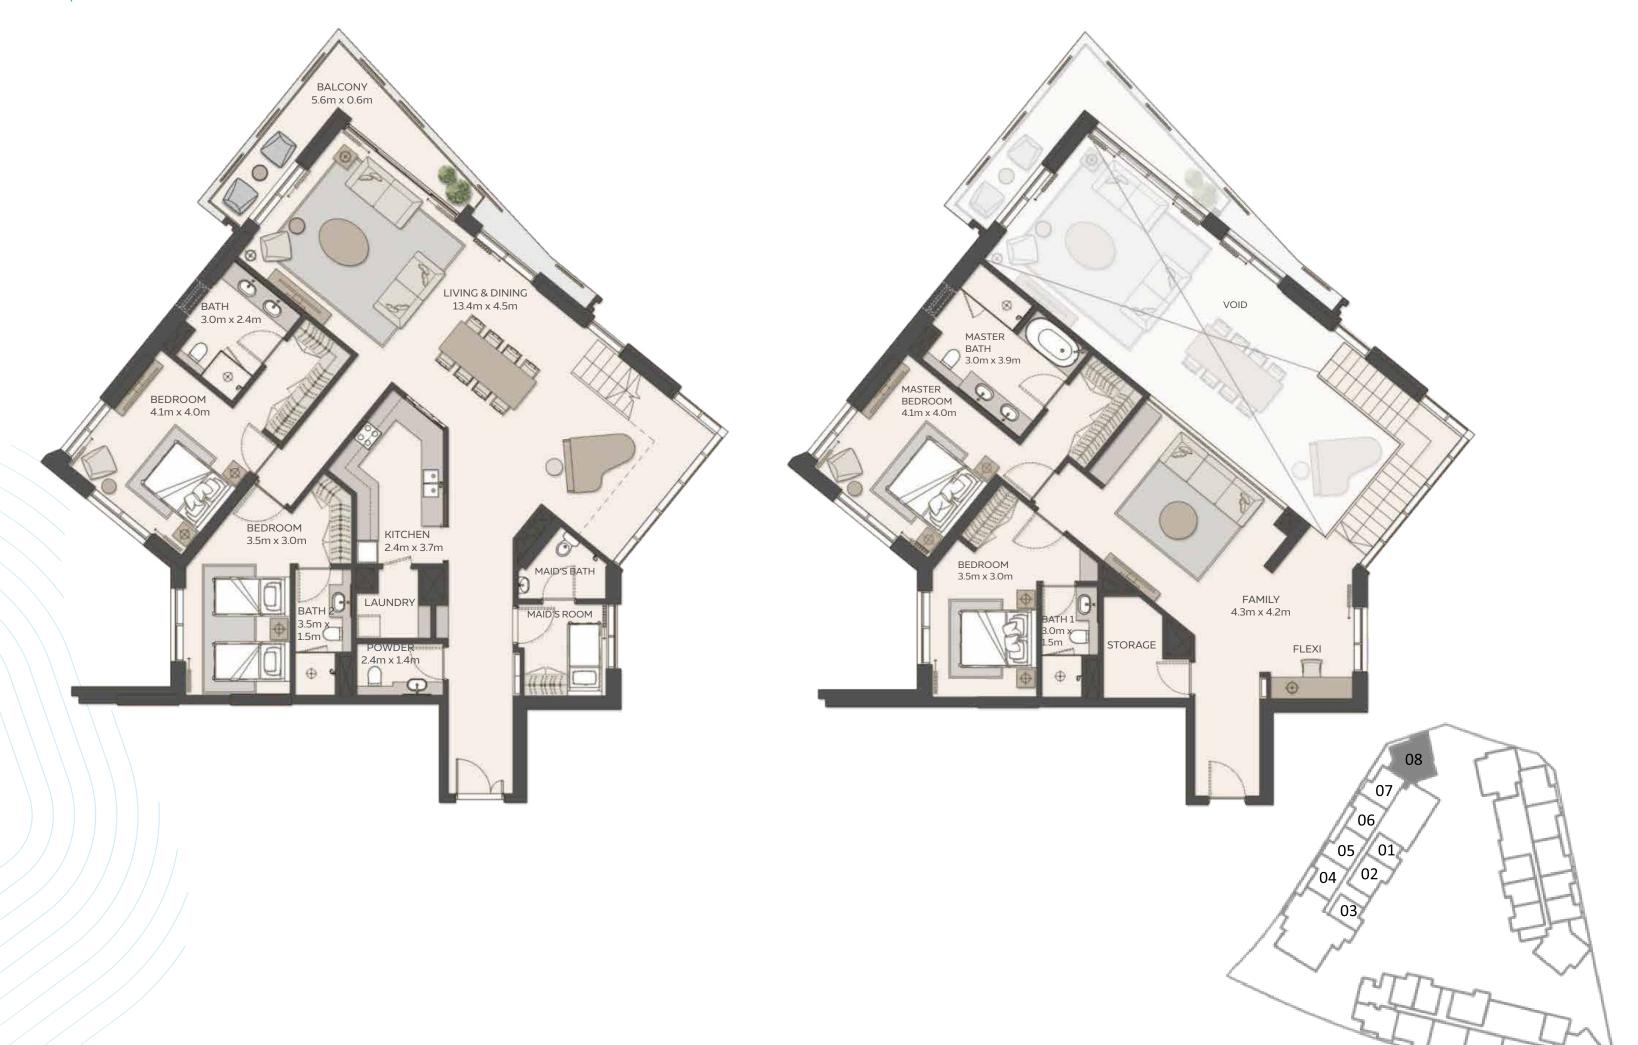

### SKY RESIDENCES 1 UNITPLANS

| 4 BEDROOM DUPLEX |                           |  |
|------------------|---------------------------|--|
| Unit Area        | 316.01 sqm / 3401.51 sqft |  |
| Balcony Area     | 13.03 sqm / 140.25 sqft   |  |
| Total Area       | 329.04 sqm / 3541.76 sqft |  |