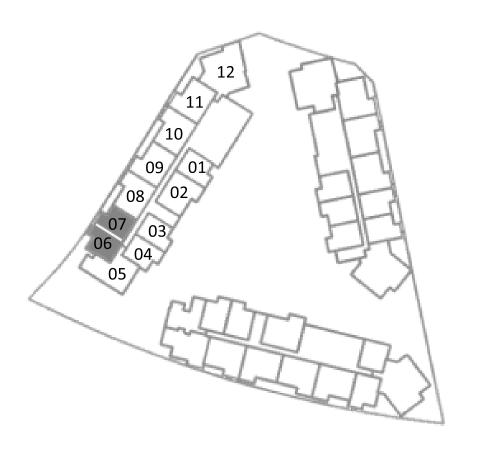

### 1 BEDROOM

Type 3

77.28 sqm / 831.83 sqft Unit Area Balcony Area 8.48 sqm / 91.28 sqft Total Area 86.21 sqm / 927.96 sqft

DEVELOPED BY

AT EXPO CITY DUBAI

### SKY RESIDENCES 1 **UNIT PLANS**