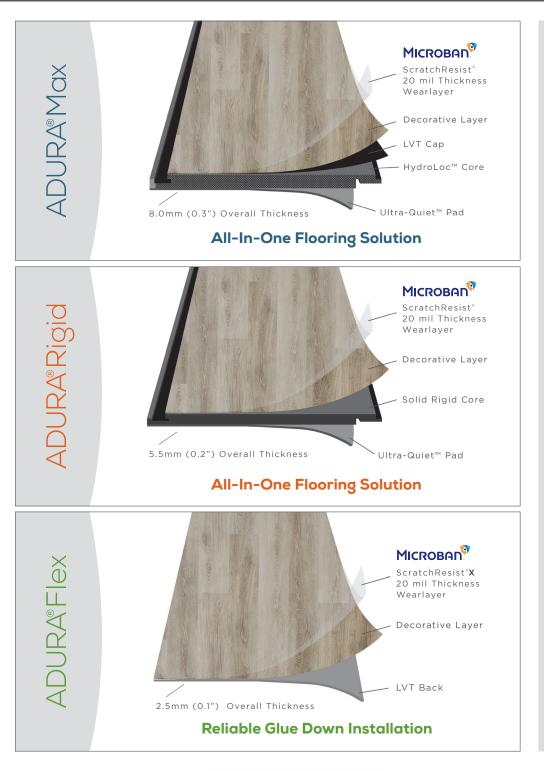

WPC - Expanded Polymer Core

| WEARLAYER                                                 | INSTALLATION<br>METHOD   | WARRANTY                                       |
|-----------------------------------------------------------|--------------------------|------------------------------------------------|
| <b>MICROBAN<sup>®</sup></b><br>ScratchResist <sup>®</sup> | Floating<br>installation | Lifetime residential, 10-year light commercial |

## **ADVANTAGES**

- · MICROBAN
- Maximum performance
- Dampens sounds by 30%
- Softer underfoot
- ScratchResist® premium scratch resistant surface protector

- · Requires acclimation depending on storage to install temperature
- Expansion space required around vertical surfaces

LIMITATIONS

· Locking profile requires directional installation

| AD  | DURA®Rigid |  |
|-----|------------|--|
| CDC | C P D P I  |  |

| WEARLAYER                      | INSTALLATION METHOD      | WARRANTY                                       |
|--------------------------------|--------------------------|------------------------------------------------|
| <b>MICROBAN</b> ScratchResist® | Floating<br>installation | Lifetime residential, 10-year light commercial |

# LIMITATIONS

- · MICROBAN
- Strong and durable
- · Indentation resistant
- Stable in wide temperature changes
- ScratchResist® premium scratch resistant surface protector

- 5.5 mm thickness
- Expansion space required around vertical surfaces
- Locking system requires directional installation

| ADURA®Flex        |
|-------------------|
| Luxury Vinyl Tile |

| VEARLATER               |
|-------------------------|
| MICROBAN <sup>®</sup>   |
| ScratchResist® <b>X</b> |

WEARI AYER

### **ADVANTAGES**

- Tile can be installed with or without grout
- Stable and reliable

· MICROBAN

- ScratchResist®X, the most scratch resistant product on the market
- Commercial Grade
- Made in the USA