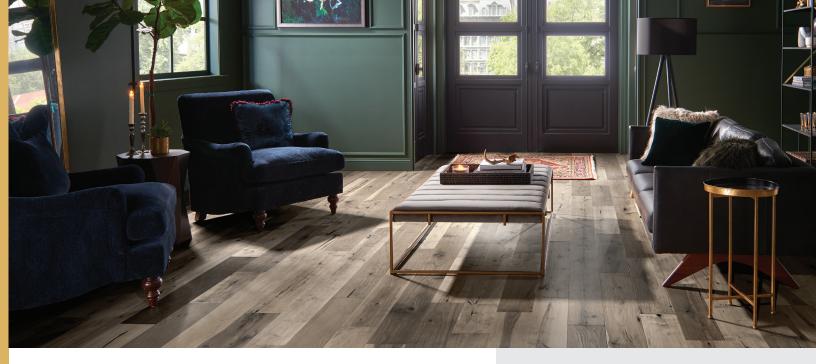

Triumph seamlessly blends the three most popular hardwoods in flooring today: Oak, Hickory and Maple, creating a truly special look for the home. Triumph combines the character and beauty of each individual species while the staining, hand scraping, and finishing techniques used bring the visual into harmony.

## **TRIUMPH PRODUCT FEATURES**

- Part of the Maison Collection
- Sawn face
- Hand scraped and hand stained
- Medium Patina
- Blends three most popular hardwoods White Oak, Maple and Hickory
- Premium Finish

## **PRODUCT INFORMATION**

| SPECIES            | White Oak, Maple, Hickory    |
|--------------------|------------------------------|
| WIDTH/LENGTH       | 7" wide                      |
| FINISH GLOSS LEVEL | Matte                        |
| NOMINAL THICKNESS  | 9/16"                        |
| INSTALLATION TYPE  | Glue, Staple, Nail, or Float |
| APPLICATION        | On, Above, or Below Grade    |
| PROFILE            | Full Bevel                   |
| SQUARE FT/CARTON   | 24.5                         |
| WARRANTY           | 50 years                     |
| ORIGIN             | Guatemala                    |