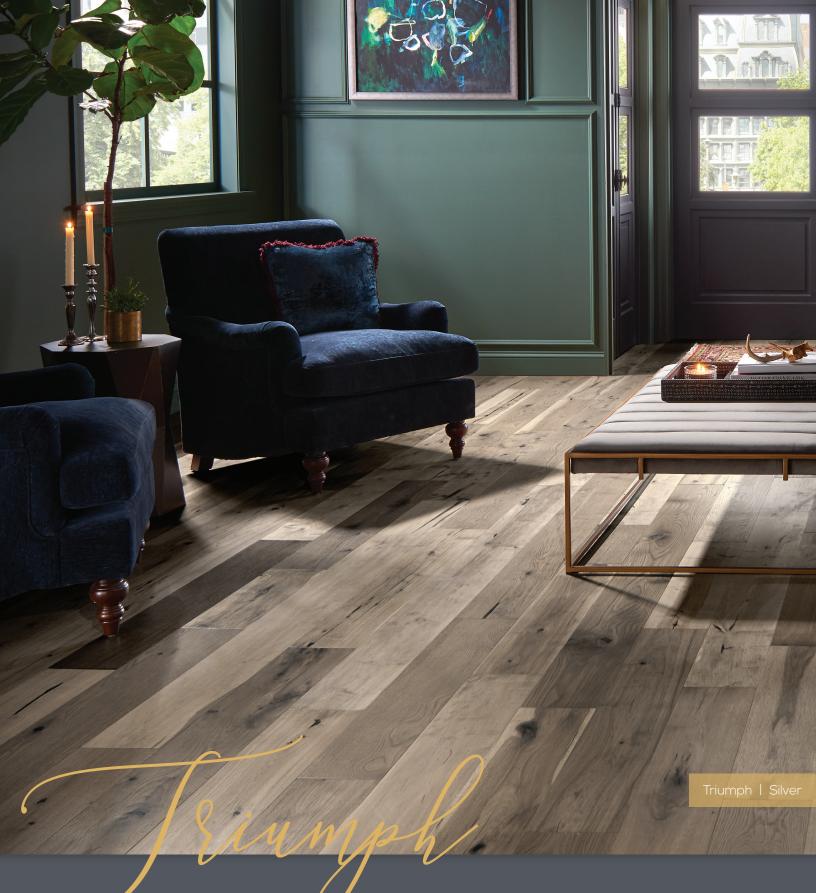

Triumph seamlessly blends the three most popular hardwoods in flooring today: Oak, Hickory and Maple, creating a truly special look for the home. Triumph combines the character and beauty of each individual species while the staining, hand scraping, and finishing techniques used bring the visual into harmony.

## **TRIUMPH PRODUCT FEATURES**

- Part of the Maison Collection
- Sawn face
- Hand scraped and hand stained
- Medium Patina
- Blends three most popular hardwoods White Oak, Maple and Hickory
- Premium Finish

## **PRODUCT INFORMATION**

| SPECIES            | White Oak, Maple, Hickory    |
|--------------------|------------------------------|
| WIDTH/LENGTH       | 7" wide                      |
| FINISH GLOSS LEVEL | Matte                        |
| NOMINAL THICKNESS  | 9/16"                        |
| INSTALLATION TYPE  | Glue, Staple, Nail, or Float |
| APPLICATION        | On, Above, or Below Grade    |
| PROFILE            | Full Bevel                   |
| SQUARE FT/CARTON   | 24.5                         |
| WARRANTY           | 50 years                     |
| ORIGIN             | Guatemala                    |