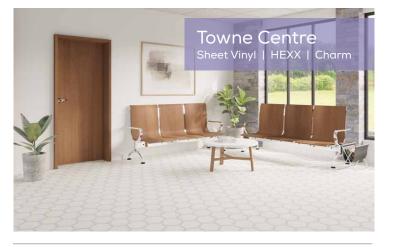

### Towne Centre

This resilient sheet collection features wood, stone, and textile patterns for unique flooring designs. TOWNE CENTRE is a fullyrated commercial product and is ideal for medical applications with its seamless installation method.

Featuring Microban® to help protect 24/7 against the growth of bacteria and remain 99% cleaner than untreated surfaces, and SCRATCHRESIST<sup>®</sup> PRO, one of the highest performing wearlayers in the industry, this floor is exceptional in cleanability, stain protection and wear resistance. Your sheet flooring will look better, longer.

#### MEDICAL GRADE FLOORING THAT PROVIDES A SOOTHING ENVIRONMENT FOR YOUR PATIENTS