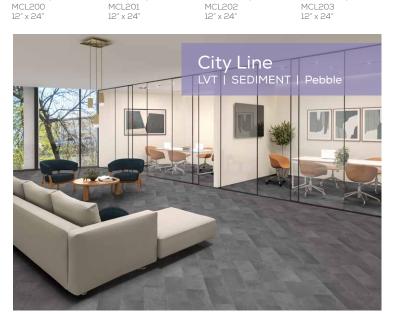

proud to launch a new way to sell flooring to the Main Street market. We've made it easy to quickly determine which floor is right for your customer in a format that's easy to understand.

Welcome to the new Mannington on Main. Please visit ManningtononMain.com to learn more.



## City Line

**CITY LINE** our top performing, fully commercially-rated LVT, now features four new tile visuals in a 12" X 24" format that is waterproof.

Featuring Microban<sup>®</sup> to help protect 24/7 against the growth of bacteria, and remain 99% cleaner than untreated surfaces, and SCRATCHRESIST®PRO, one of the highest performing wearlayers in the industry, this floor is exceptional in cleanability, stain protection and wear resistance.



SAHARA | Tan MCL200 12" x 24"

MCL202 12" x 24" MCL203 12" x 24"



### **OUR TOP PERFORMING FULLY COMMERCIALLY RATED LVT FLOOR**

#### SEE THE BEST LOCATIONS FOR THIS FLOOR WITH THE USAGE CHART.



### CHECK THE CHART BELOW TO FIND THE BEST MANNINGTON ON MAIN FLOORING APPLICATION FOR YOUR BUSINESS

|                                                               | місковал <sup>®</sup><br>City Line<br>LVT | Parkway<br>Colors | Parkway<br>Glue Down | Parkway<br>Rigid | місковал <sup>99</sup><br>Towne<br>Centre | lnsight<br>Pluslnsight | Plus Glass<br>Back | Terrene | Rubber<br>Tile | Central<br>Park |
|---------------------------------------------------------------|-------------------------------------------|-------------------|----------------------|------------------|-------------------------------------------|------------------------|------------------