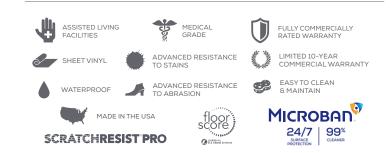

Featuring Microban® to help protect 24/7 against the growth of bacteria and remain 99% cleaner than untreated surfaces, and SCRATCHRESIST<sup>®</sup> PRO, one of the highest performing wearlayers in the industry, this floor is exceptional in cleanability, stain protection and wear resistance. Your sheet flooring will look better, longer.

## City Line

**CITY LINE** our top performing, fully commercially-rated LVT, now features four new tile visuals in a 12" X 24" format that is waterproof.

Featuring Microban<sup>®</sup> to help protect 24/7 against the growth of bacteria, and remain 99% cleaner than untreated surfaces, and SCRATCHRESIST®PRO, one of the highest performing wearlayers in the industry, this floor is exceptional in cleanability, stain protection and wear resistance.