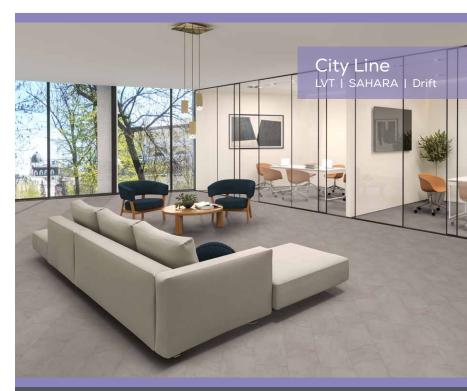

## City Line

**CITY LINE** our top performing, fully commercially-rated LVT, now features four new tile visuals in a 12" X 24" format that is waterproof.

Featuring Microban<sup>®</sup> to help protect 24/7 against the growth of bacteria, and remain 99% cleaner than untreated surfaces, and SCRATCHRESIST®PRO, one of the highest performing wearlayers in the industry, this floor is exceptional in cleanability, stain protection and wear resistance.

### **OUR TOP PERFORMING FULLY COMMERCIALLY RATED LVT FLOOR**