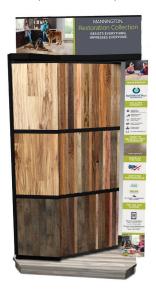

#### **ULTRAFLEX 30" DISPLAY**

- Compact footprint
- Easy to browse page turners
- 30" wide x 30" deep x 90" tall
- · Holds up to 52 samples

# **Mannington**

mannington.com | Laminate | 1.800.356.6787

**ULTRAFLEX 30" DISPLAY** 

Order Code 900921

FOUR TOWER DISPLAY

Order Code 700055

LARGE PANEL DISPLAY

Order Code 700076