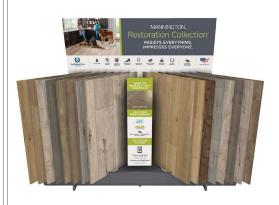

#### LARGE PANEL DISPLAY

- 64" wide x 23" deep x 51" tall
- Forward-facing stairstep for our best-selling TruDetail™ Digital Designs:

Anthology Haven Palace Plank

• Extra large samples are 22½" x 30"

# **Mannington**

mannington.com | Laminate | 1.800.356.6787

**ULTRAFLEX 30" DISPLAY** 

Order Code 900921

FOUR TOWER DISPLAY

Order Code 700055

LARGE PANEL DISPLAY

Order Code 700076