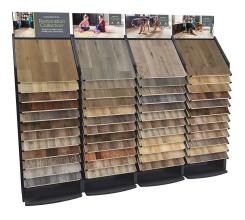

#### FOUR TOWER DISPLAY

- 104" wide x 21" deep x 80" tall
- Features the 48 best-selling SKUs in the collection
- · Large 24" x 24" samples

# **Mannington**

mannington.com | Laminate | 1.800.356.6787

**ULTRAFLEX 30" DISPLAY** 

Order Code 900921

FOUR TOWER DISPLAY

Order Code 700055

LARGE PANEL DISPLAY

Order Code 700076