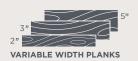

### PRODUCT FEATURES

- 3/8" thick x variable width 2", 3" and 5"
- · Variable lengths up to 48"
- Hand scraped and hand stained
- · Sustainably harvested plantation-grown species
- · Premium sliced face

#### PRODUCT INFORMATION

| SPECIES            | Bengali                                           |
|--------------------|---------------------------------------------------|
| WIDTH/LENGTH       | 2", 3" and 5" widths*<br>Random lengths up to 48" |
| FINISH GLOSS LEVEL | Matte                                             |
| NOMINAL THICKNESS  | 3/8"                                              |
| INSTALLATION TYPE  | Glue, Staple, Nail, or Float                      |
| APPLICATION        | On, Above, or Below Grade                         |
| PROFILE            | Full Bevel                                        |
| SQUARE FT/CARTON   | 26.25                                             |
| WARRANTY           | 25 years                                          |
| ORIGIN             | Vietnam                                           |