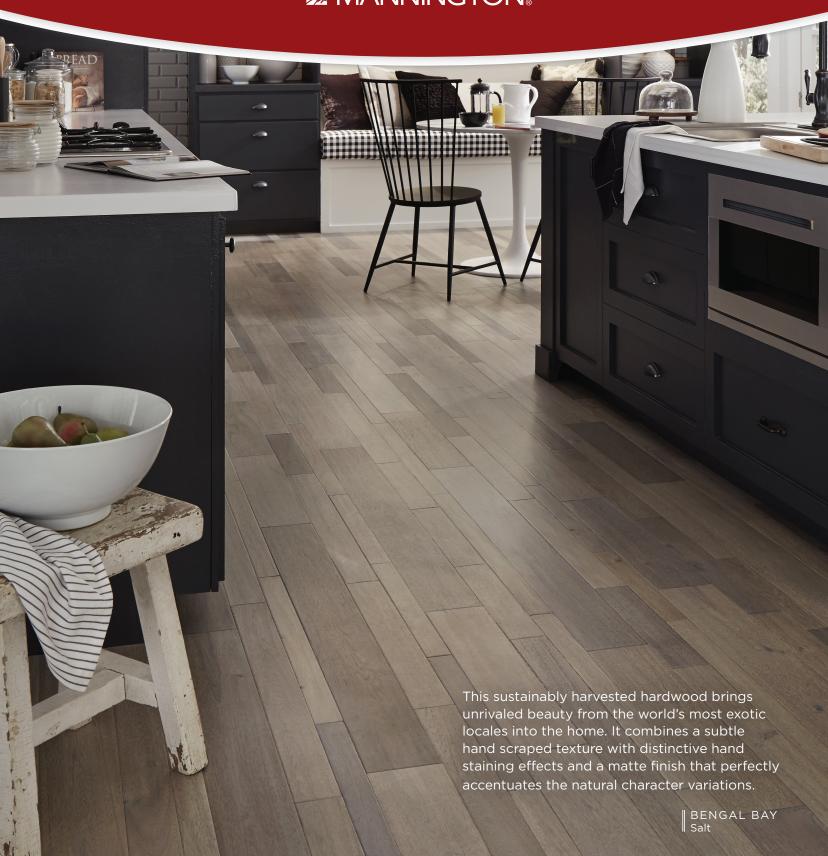

# BENGAL BAY

## BENGAL BAY

MANNINGTON.

### PRODUCT FEATURES

- 3/8" thick x variable width 2", 3" and 5"
- · Variable lengths up to 48"
- Hand scraped and hand stained
- · Sustainably harvested plantation-grown species
- · Premium sliced face

#### PRODUCT INFORMATION

| SPECIES            | Bengali                                           |
|--------------------|---------------------------------------------------|
| WIDTH/LENGTH       | 2", 3" and 5" widths*<br>Random lengths up to 48" |
| FINISH GLOSS LEVEL | Matte                                             |
| NOMINAL THICKNESS  | 3/8"                                              |
| INSTALLATION TYPE  | Glue, Staple, Nail, or Float                      |
| APPLICATION        | On, Above, or Below Grade                         |
| PROFILE            | Full Bevel                                        |
| SQUARE FT/CARTON   | 26.25                                             |
| WARRANTY           | 25 years                                          |
| ORIGIN             | Vietnam                                           |