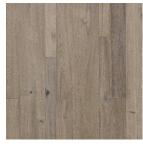

#### PRODUCT INFORMATION

| SPECIES            | Bengali                                           |
|--------------------|---------------------------------------------------|
| WIDTH/LENGTH       | 2", 3" and 5" widths*<br>Random lengths up to 48" |
| FINISH GLOSS LEVEL | Matte                                             |
| NOMINAL THICKNESS  | 3/8"                                              |
| INSTALLATION TYPE  | Glue, Staple, Nail, or Float                      |
| APPLICATION        | On, Above, or Below Grade                         |
| PROFILE            | Full Bevel                                        |
| SQUARE FT/CARTON   | 26.25                                             |
| WARRANTY           | 25 years                                          |
| ORIGIN             | Vietnam                                           |

### **SCRATCHRESIST**

**BENGAL BAY** Tiger's Eye - BBR05TGR1

**BENGAL BAY** 

**BENGAL BAY** 

BENGAL BAY Reef - BBR05REF1

**BENGAL BAY** Salt - BBR05SLT1