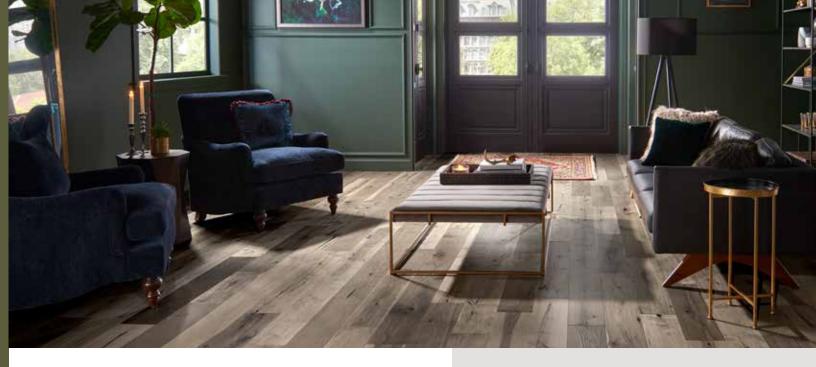

# TRIUMPH

### Three Species—One Beautiful Floor

Triumph seamlessly blends the three most popular hardwoods in flooring today: Oak, Hickory and Maple, beautifully combining the character and beauty of each individual species.

### TRIUMPH PRODUCT FEATURES

- Premium Sawn Face
- Hand-scraped and hand-stained
- Medium Patina
- Blends three most popular hardwoods—White Oak, Maple and Hickory
- Premium Finish

### PRODUCT INFORMATION

| SPECIES            | White Oak, Maple, Hickory    |
|--------------------|------------------------------|
| WIDTH/LENGTH       | 7" wide                      |
| FINISH GLOSS LEVEL | Matte                        |
| NOMINAL THICKNESS  | 9/16"                        |
| INSTALLATION TYPE  | Glue, Staple, Nail, or Float |
| APPLICATION        | On, Above, or Below Grade    |
| PROFILE            | Full Bevel                   |
| SQUARE FT/CARTON   | 24.5                         |
| WARRANTY           | 50 years                     |
| ORIGIN             | Guatemala                    |