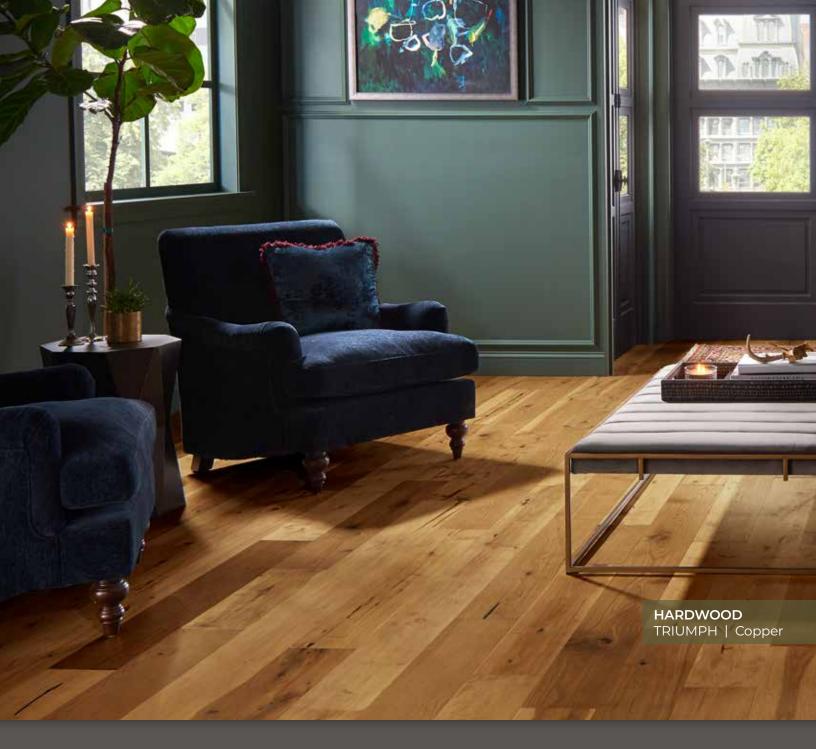

# TRIUMPH

### Three Species—One Beautiful Floor

Triumph seamlessly blends the three most popular hardwoods in flooring today: Oak, Hickory and Maple, beautifully combining the character and beauty of each individual species.

### TRIUMPH PRODUCT FEATURES

- Premium Sawn Face
- Hand-scraped and hand-stained
- Medium Patina
- Blends three most popular hardwoods—White Oak, Maple and Hickory
- Premium Finish

### PRODUCT INFORMATION

| SPECIES            | White Oak, Maple, Hickory    |
|--------------------|------------------------------|
| WIDTH/LENGTH       | 7" wide                      |
| FINISH GLOSS LEVEL | Matte                        |
| NOMINAL THICKNESS  | 9/16"                        |
| INSTALLATION TYPE  | Glue, Staple, Nail, or Float |
| APPLICATION        | On, Above, or Below Grade    |
| PROFILE            | Full Bevel                   |
| SQUARE FT/CARTON   | 24.5                         |
| WARRANTY           | 50 years                     |
| ORIGIN             | Guatemala                    |

TRIUMPH Gold – TRP07GLD1

TRIUMPH Silver – TRP07SLV1

TRIUMPH Copper – TRP07COP1

TRIUMPH Bronze – TRP07BRZ1

TRIUMPH Raw - TRP07RAW1