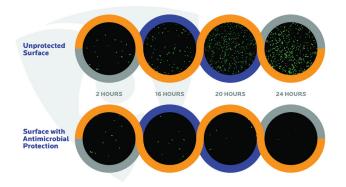

## 

Phenix carpets with built-in Microban<sup>®</sup> protection work by protecting 24/7 against the growth of bacteria, mold and mildew, and remain 99% cleaner than untreated surfaces. Microban<sup>®</sup> antimicrobial protection works at the microscopic level by not allowing bacteria to grow.