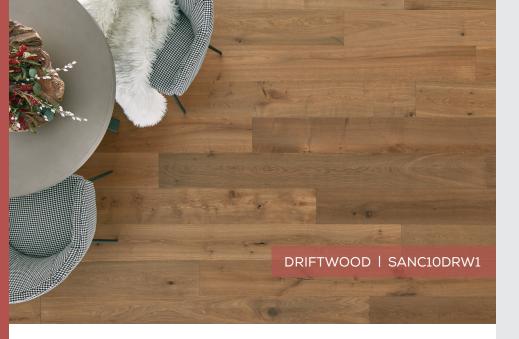

## MAKE YOUR HOME A HAVEN.

European White Oak is synonymous with zen-like beauty. This hardwood floor is elevated to an even higher level with an ultra-matte finish that allows the natural character to look very soft and elegant. The massive planks come in 9.5" wide, with lengths up to 7 feet long. Simple, clean and minimal without sacrificing beauty.

Fresh Air SANC10FAR1

Driftwood SANC10DRW1 Dune SANC10DNE1