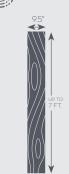

## MAKE YOUR HOME A HAVEN.

European White Oak is synonymous with zen-like beauty. This hardwood floor is elevated to an even higher level with an ultra-matte finish that allows the natural character to look very soft and elegant. The massive planks come in 9.5" wide, with lengths up to 7 feet long. Simple, clean and minimal without sacrificing beauty.

## SANCTUARY PRODUCT FEATURES

- A simple, clean, and natural look in 6 designerinspired colors.
- Extra long and wide planks with a 9.5" width and lengths up to 7 feet long.
- An ultra-matte finish which is on-trend and gives the floor a more natural, almost raw look.
- Premium 4mm sawn face gives the appearance of a solid hardwood with the performance benefits of engineered hardwood.

## **PRODUCT INFORMATION**

| SPECIES            | European White Oak (Q. Robur)                                                      |
|--------------------|------------------------------------------------------------------------------------|
| WIDTH/LENGTH       | 9.5" wide, up to 7 ft. long                                                        |
| FINISH GLOSS LEVEL | Ultra-Matte                                                                        |
| NOMINAL THICKNESS  | 5/8"                                                                               |
| INSTALLATION TYPE  | Staple, Nail, Glue, or Float<br>(Glue assist recommended when stapling or nailing) |
| APPLICATION        | On, Above, or Below Grade                                                          |
| PROFILE            | Micro Bevel                                                                        |
| SQUARE FT/CARTON   | 28.42                                                                              |
| WARRANTY           | 50-Year Residential /<br>5-Year Light Commercial                                   |