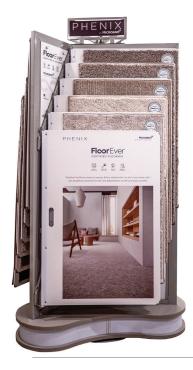

### The FloorEver™ Collection display fits in a small footprint.

The spinning display has a compact footprint with a low height that easily fits any showroom. This collection focuses on performance and durability, and features Microban® protection.

76" W x 38.5" H x 38.5" D

## Who benefits from the Phenix FloorEver™ Display?