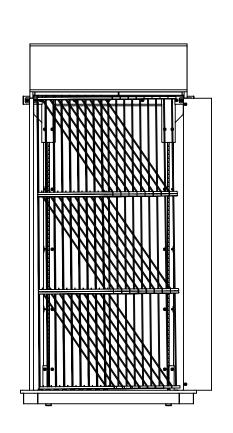

# RESTORATION COLLECTION WING DISPLAY

REPEAT STEP 6 TO INSTALL THE REMAINING WING FRAMES WORKING FROM BACK TO FRONT.