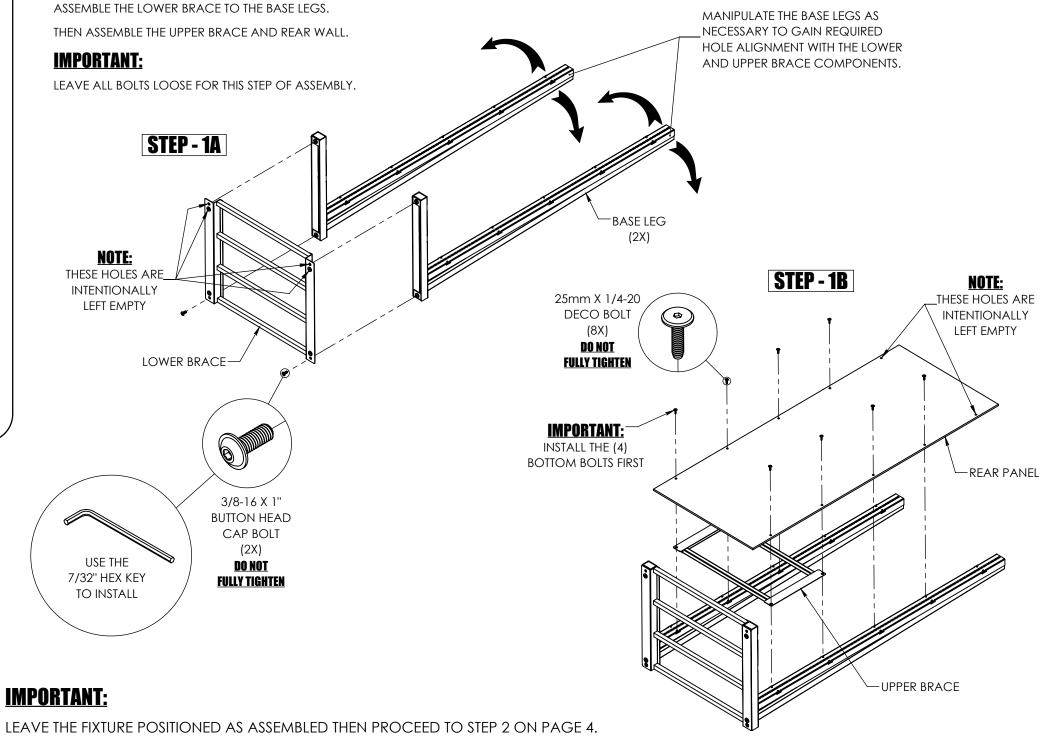

#### **IMPORTANT:**

LEAVE ALL BOLTS LOOSE FOR THIS STEP OF ASSEMBLY.

# STEP-1A&B