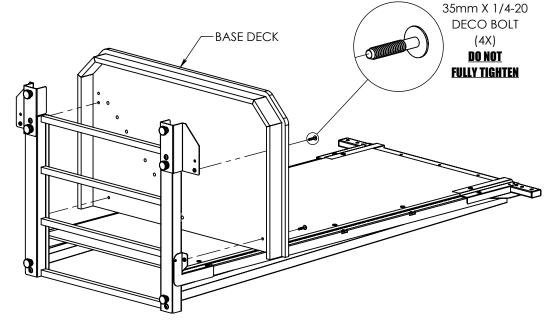

## STEP-5

#### **IMPORTANT:**

LEAVE ALL BOLTS LOOSE FOR THIS STEP OF ASSEMBLY.