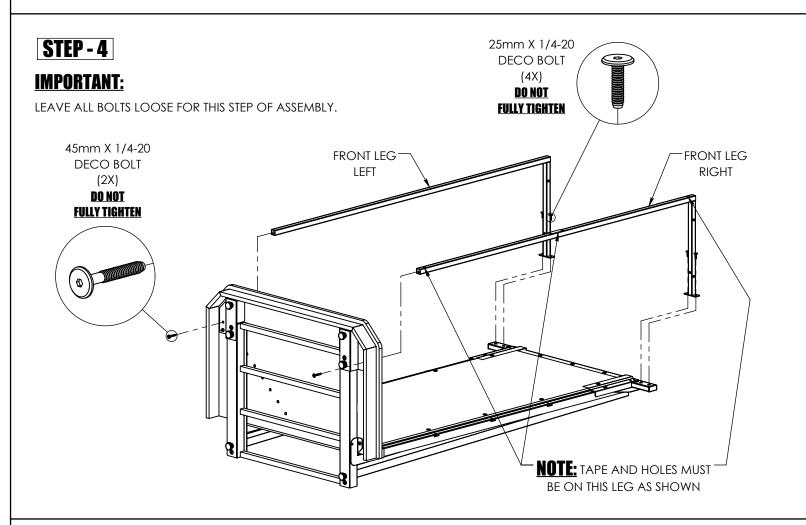

IL STEP-5

#### STEP - 1A

REMOVE ALL COMPONENTS FROM THE PRE-EXISTING BASE FIXTURE UNTIL THE UNIT APPEARS EXACTLY AS SHOWN.

THEN REMOVE THE TOP TWO REAR WALL BOLTS AS SHOWN.



#### **STOP HERE - IMPORTANT!**

THE LOWER AND UPPER BRACE COMPONENTS MUST BE PRESENT TO CONTINUE WITH THE ASSEMBLY OF THIS UNIT.

IF ANY ONE OR BOTH OF THESE CRITICAL STRUCTURAL COMPONENTS ARE MISSING THEN DISCONTINUE ASSEMBLY UNTIL THEY ARE LOCATED AND INSTALLED AS SHOWN.

CONTINUING UNIT ASSEMBLY WITHOUT THESE KEY STRUCTURAL COMPONENTS IS VERY DANGEROUS AND INJURY TO YOURSELF OR OTHERS MAY OCCUR.

#### STEP - 1B

CAREFULLY POSITION THE UNIT AS SHOWN BEFORE ATTEMPTING THIS STEP.



25mm X 1/4-20 DECO BOLT

# STEP-2

### **IMPORTANT**:





#### **IMPORTANT:**

LEAVE ALL BOLTS LOOSE FOR THIS STEP OF ASSEMBLY.





## STEP-5

#### **IMPORTANT:**

LEAVE ALL BOLTS LOOSE FOR THIS STEP OF ASSEMBLY.



# **IMPORTANT:**

FINAL TIGHTEN ALL BOLTS UPON THE COMPLETION OF THIS STEP AND PRIOR TO STANDING THE DISPLAY FIXTURE TO THE UPRIGHT POSITION.

# RESTORATION COLLECTION WING DISPLAY





REPEAT STEP 6 TO INSTALL THE REMAINING WING FRAMES WORKING FROM BACK TO FRONT.