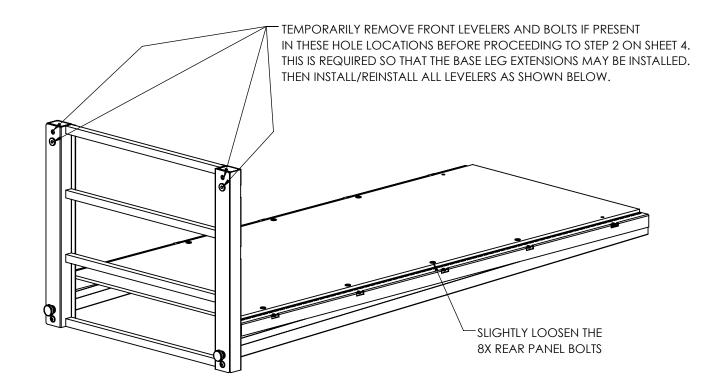

#### STEP - 1A

REMOVE ALL COMPONENTS FROM THE PRE-EXISTING BASE FIXTURE UNTIL THE UNIT APPEARS EXACTLY AS SHOWN.

THEN REMOVE THE TOP TWO REAR WALL BOLTS AS SHOWN.