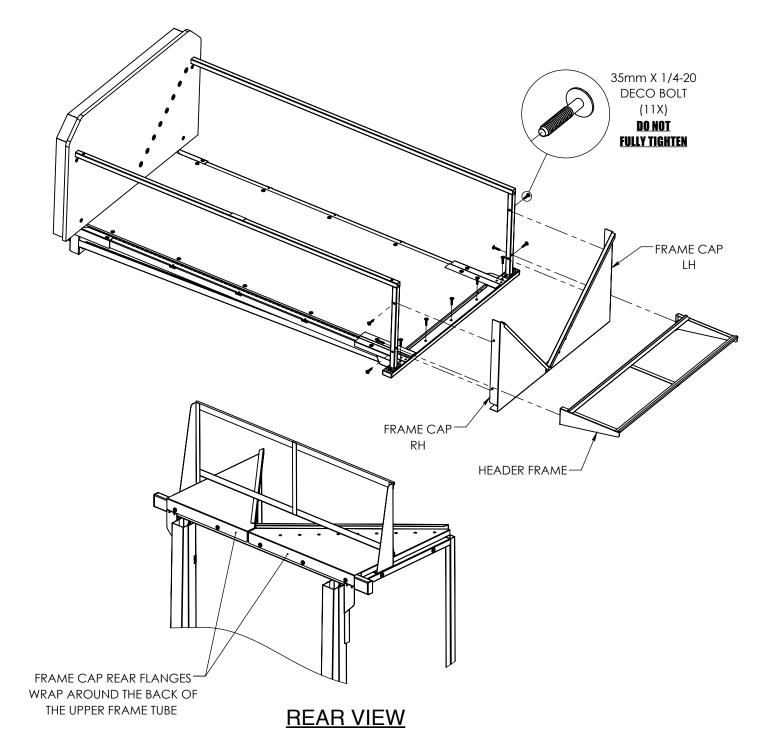

## STEP-5

#### **IMPORTANT:**

LEAVE ALL BOLTS LOOSE FOR THIS STEP OF ASSEMBLY.

# **IMPORTANT:**

FINAL TIGHTEN ALL BOLTS UPON THE COMPLETION OF THIS STEP AND PRIOR TO STANDING THE DISPLAY FIXTURE TO THE UPRIGHT POSITION.