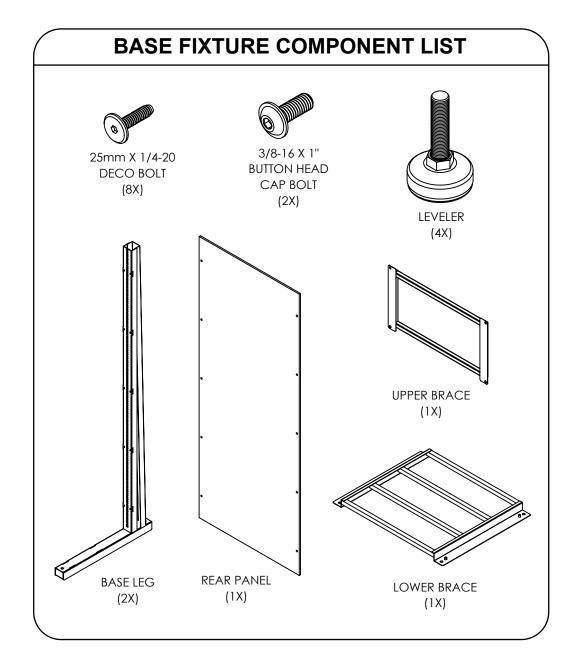

#### **RETROFIT COMPONENT LIST** 3/8-16 X 1" WING \* 35mm X 1/4-20 DECO BOLT **BUTTON HEAD** WASHER **DECO BOLT DECO BOLT** CAP BOLT (17X) (9X) (14X) (2X) (2X) (2X) **LEVELER** (2X) 4MM 7/32" HEX KEY T-HANDLE (1X) HEX KEY (1X) **HEADER** FRAME (1X) **UPPER** FRAME CAP - LH FRAME CAP - RH FRAME (1X) (1X) (1X) HEADER GRAPHIC (1X) **BASE DECK** (1X) BASE LEG **BASE LEG FOAM** EXTENSION - LH EXTENSION - RH TAPE (1X) **FRONT FRONT** LEG - RIGHT LEG - LEFT (1X) (1X) WING **BASE DECK BASE DECK** BRACKET - RH **FRAME** BRACKET - LH SIDE GRAPHIC (1X) (9X) (1X)