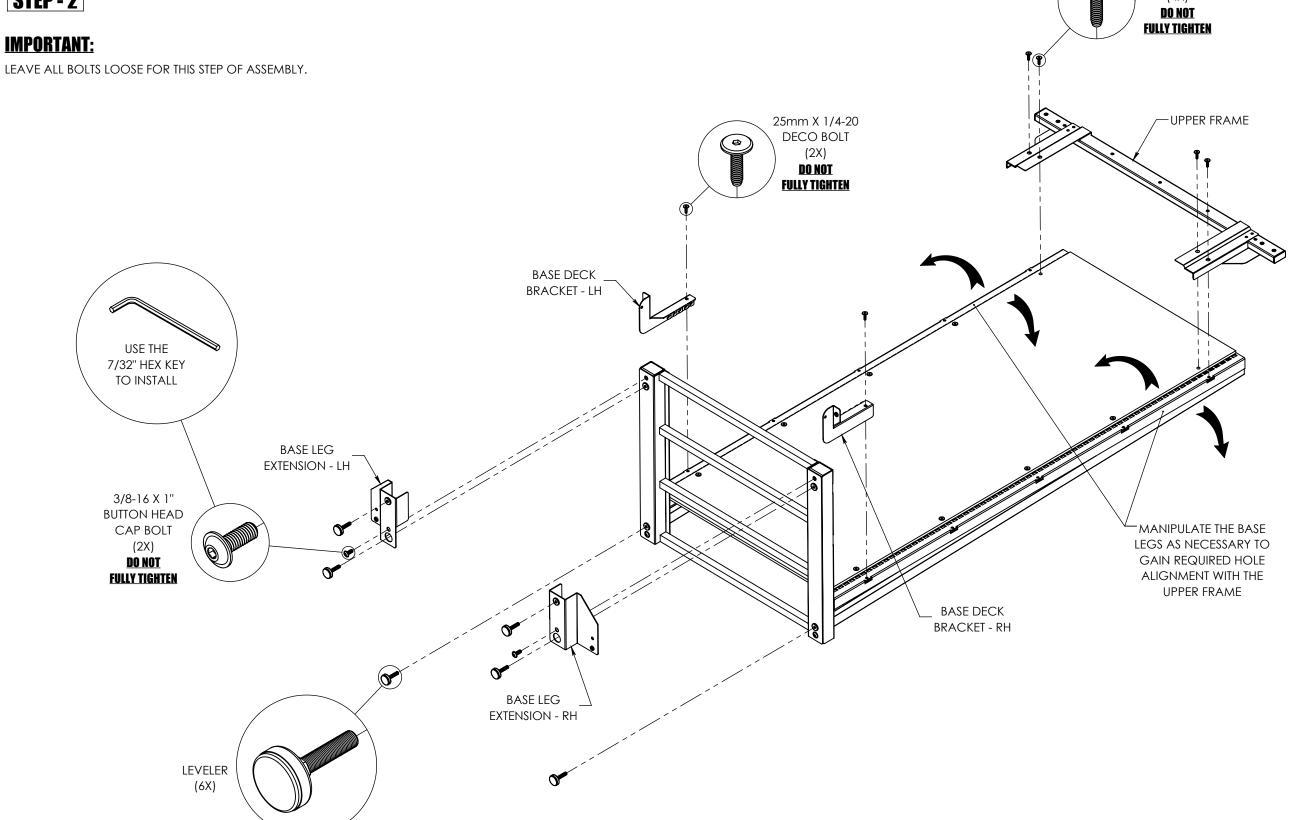

ORTANT:** TO ALLOW FOR EASY ALIGNMENT OF ALL PARTS, LEAVE ALL BOLTS LOOSE UNTIL STEP-5

#### STEP - 1A

REMOVE ALL COMPONENTS FROM THE PRE-EXISTING BASE FIXTURE UNTIL THE UNIT APPEARS EXACTLY AS SHOWN.

THEN REMOVE THE TOP TWO REAR WALL BOLTS AS SHOWN.



#### **STOP HERE - IMPORTANT!**

THE LOWER AND UPPER BRACE COMPONENTS MUST BE PRESENT TO CONTINUE WITH THE ASSEMBLY OF THIS UNIT.

IF ANY ONE OR BOTH OF THESE CRITICAL STRUCTURAL COMPONENTS ARE MISSING THEN DISCONTINUE ASSEMBLY UNTIL THEY ARE LOCATED AND INSTALLED AS SHOWN.

CONTINUING UNIT ASSEMBLY WITHOUT THESE KEY STRUCTURAL COMPONENTS IS VERY DANGEROUS AND INJURY TO YOURSELF OR OTHERS MAY OCCUR.

#### STEP - 1B

CAREFULLY POSITION THE UNIT AS SHOWN BEFORE ATTEMPTING THIS STEP.



25mm X 1/4-20 DECO BOLT

# STEP-2

### **IMPORTANT**:





#### **IMPORTANT:**

LEAVE ALL BOLTS LOOSE FOR THIS STEP OF ASSEMBLY.





## STEP-5

#### **IMPORTANT:**

LEAVE ALL BOLTS LOOSE FOR THIS STEP OF ASSEMBLY.



# **IMPORTANT:**

FINAL TIGHTEN ALL BOLTS UPON THE COMPLETION OF THIS STEP AND PRIOR TO STANDING THE DISPLAY FIXTURE TO THE UPRIGHT POSITION.

# RESTORATION COLLECTION WING DISPLAY





REPEAT STEP 6 TO INSTALL THE REMAINING WING FRAMES WORKING FROM BACK TO FRONT.