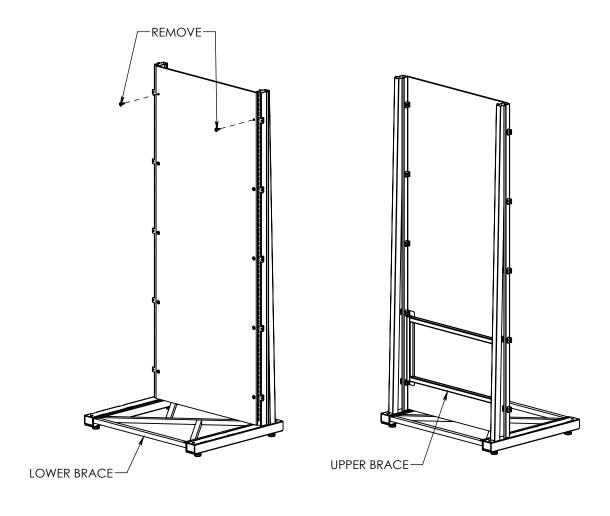

#### STEP - 1A

REMOVE ALL COMPONENTS FROM THE PRE-EXISTING BASE FIXTURE UNTIL THE UNIT APPEARS EXACTLY AS SHOWN.

THEN REMOVE THE TOP TWO REAR WALL BOLTS AS SHOWN.

#### **STOP HERE - IMPORTANT!**

THE LOWER AND UPPER BRACE COMPONENTS MUST BE PRESENT TO CONTINUE WITH THE ASSEMBLY OF THIS UNIT.

IF ANY ONE OR BOTH OF THESE CRITICAL STRUCTURAL COMPONENTS ARE MISSING THEN DISCONTINUE ASSEMBLY UNTIL THEY ARE LOCATED AND INSTALLED AS SHOWN.

CONTINUING UNIT ASSEMBLY WITHOUT THESE KEY STRUCTURAL COMPONENTS IS VERY DANGEROUS AND INJURY TO YOURSELF OR OTHERS MAY OCCUR.