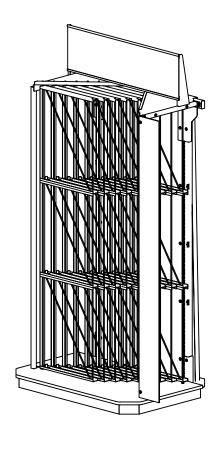

# RESTORATION COLLECTION WING DISPLAY

REPEAT STEP 6 TO INSTALL THE REMAINING WING FRAMES WORKING FROM BACK TO FRONT.