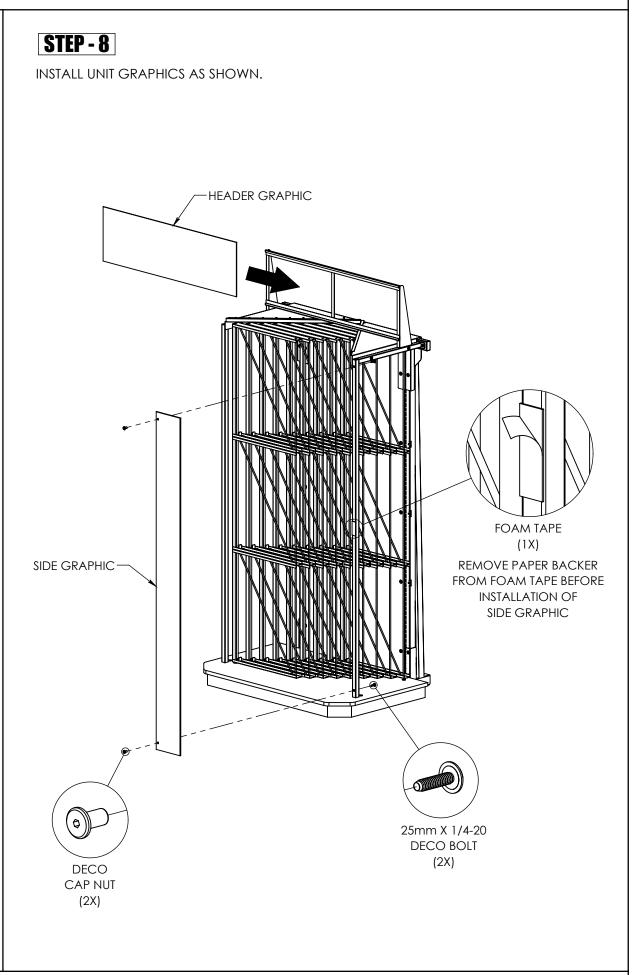

RAL COMPONENTS ARE MISSING THEN DISCONTINUE ASSEMBLY UNTIL THEY ARE LOCATED AND INSTALLED AS SHOWN.

CONTINUING UNIT ASSEMBLY WITHOUT THESE KEY STRUCTURAL COMPONENTS IS VERY DANGEROUS AND INJURY TO YOURSELF OR OTHERS MAY OCCUR.

#### STEP - 1B

CAREFULLY POSITION THE UNIT AS SHOWN BEFORE ATTEMPTING THIS STEP.



25mm X 1/4-20 DECO BOLT

# STEP-2

### **IMPORTANT**:





#### **IMPORTANT:**

LEAVE ALL BOLTS LOOSE FOR THIS STEP OF ASSEMBLY.





## STEP-5

#### **IMPORTANT:**

LEAVE ALL BOLTS LOOSE FOR THIS STEP OF ASSEMBLY.



# **IMPORTANT:**

FINAL TIGHTEN ALL BOLTS UPON THE COMPLETION OF THIS STEP AND PRIOR TO STANDING THE DISPLAY FIXTURE TO THE UPRIGHT POSITION.

# RESTORATION COLLECTION WING DISPLAY





REPEAT STEP 6 TO INSTALL THE REMAINING WING FRAMES WORKING FROM BACK TO FRONT.