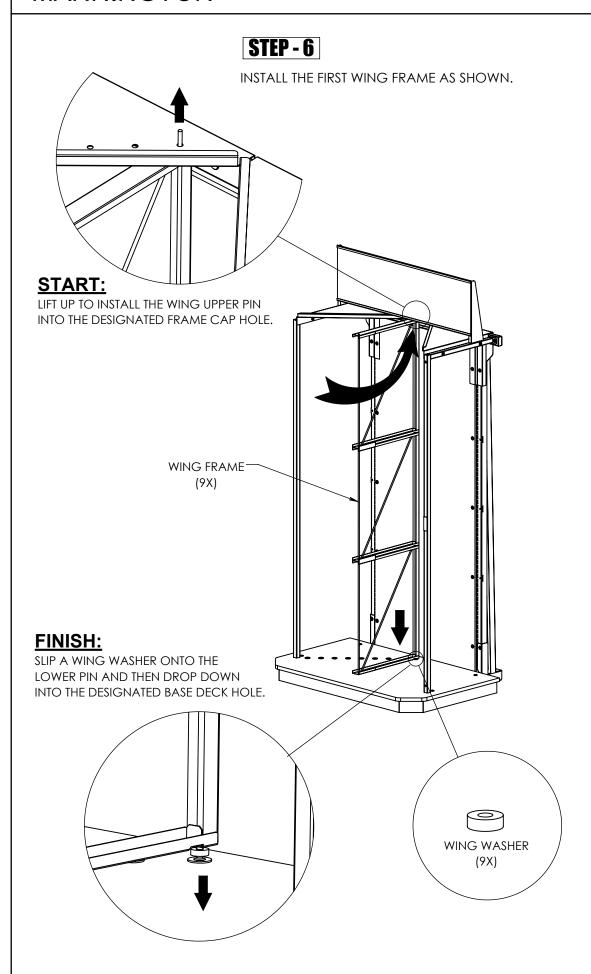

# RESTORATION COLLECTION WING DISPLAY

REPEAT STEP 6 TO INSTALL THE REMAINING WING FRAMES WORKING FROM BACK TO FRONT.