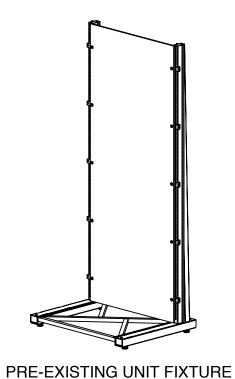

#### STEP - 1A

REMOVE ALL COMPONENTS FROM THE PRE-EXISTING BASE FIXTURE UNTIL THE UNIT APPEARS EXACTLY AS SHOWN.

THEN REMOVE THE TOP TWO REAR WALL BOLTS AS SHOWN.