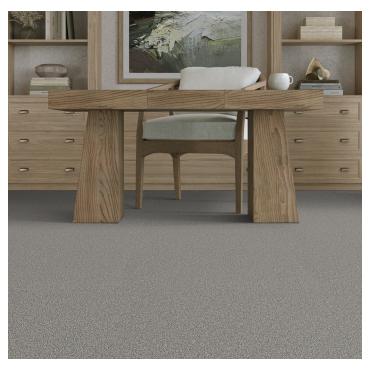

#### ESCAPE

Transform your space into a serene retreat with Escape. This refined cut-pile carpet features a contemporary flair, effortlessly blending elegance with modern design. The subtle tonal variations in each colorway provide a sophisticated and polished foundation, ideal for crafting a fresh and inviting interior. Whether you're designing a tranquil living room, a stylish office, or a cozy bedroom, the Escape carpet's luxurious texture and understated charm offer a versatile backdrop that enhances any setting.

#### CURRENT

Discover the serene elegance of Current. Inspired by the gentle flow of water, Current introduces a calming and refreshing ambiance to your space, echoing the tranquility of a serene rippling stream. With 20 nature-inspired, multi-tonal colorways, each shade captures the subtle shimmer and depth of water's surface. These hues create a rich, dynamic foundation that effortlessly enhances any decor style. Transform your home with Current, where every step embodies the tranquil beauty of nature's gentle currents.