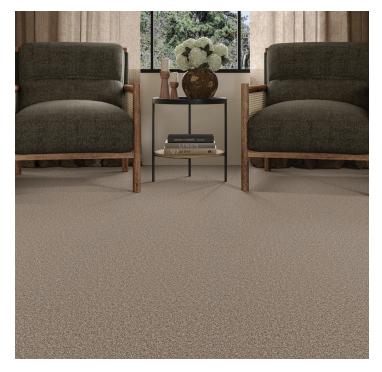

#### ESCAPE

Transform your space into a serene retreat with Escape. This refined cut-pile carpet features a contemporary flair, effortlessly blending elegance with modern design. The subtle tonal variations in each colorway provide a sophisticated and polished foundation, ideal for crafting a fresh and inviting interior. Whether you're designing a tranquil living room, a stylish office, or a cozy bedroom, the Escape carpet's luxurious texture and understated charm offer a versatile backdrop that enhances any setting.

#### CURRENT

Discover the serene elegance of Current. Inspired by the gentle flow of water, Current introduces a calming and refreshing ambiance to your space, echoing the tranquility of a serene rippling stream. With 20 nature-inspired, multi-tonal colorways, each shade captures the subtle shimmer and depth of water's surface. These hues create a rich, dynamic foundation that effortlessly enhances any decor style. Transform your home with Current, where every step embodies the tranquil beauty of nature's gentle currents.