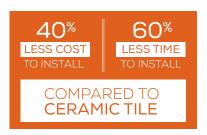

# **PRODUCT INFORMATION**

|                  | 6" PLANK | 7" PLANK | RECTANGLE |
|------------------|----------|----------|-----------|
| Finished Size    | 6" x 48" | 7" x 48" | 12" x 24" |
| Pieces / Carton  | 12       | 10       | 12        |
| Weight / Carton  | 42.48    | 42.39    | 43.54     |
| Sq. Ft. / Carton | 23.24    | 23.67    | 24.53     |
| Cartons / Pallet | 48       | 45       | 48        |
| Sq. Ft. / Pallet | 1,115.52 | 1,065.15 | 1,177.44  |