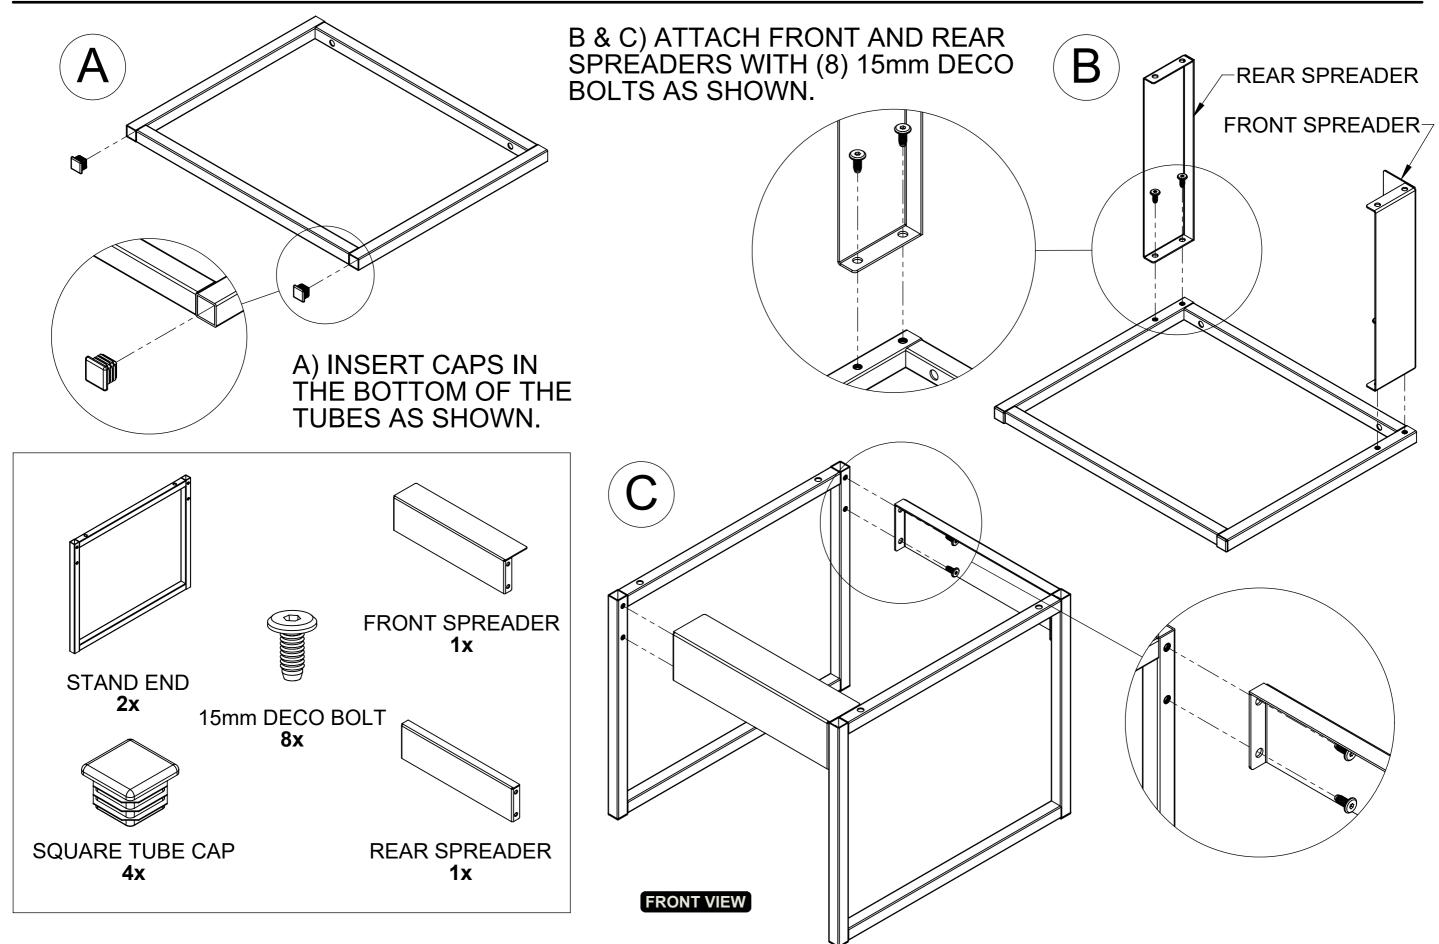

|
| 805226            | 468142          | stand end                             |                      | 2                  |
| 805227            | 468143          | header graphic                        |                      | 1                  |
| 805228            | 468144          | logo magnet                           |                      | 1                  |
| 805229            | 468145          | SimpleStairs™ hardware bag            |                      | 1                  |
| n/a               | n/a             | Instruction sheet                     |                      | 1                  |

### PARTS





### HARDWARE





#### SQUARE TUBE CAP 4x

#### ATTACH THE BACK GRAPHIC TO THE STEP BASE ASSEMBLY WITH (2) 25mm DECO BOLTS AS SHOWN.





BACK VIEW

## Step 1





## Step 2



## Step 3

# CONGRATULATIONS YOU HAVE SUCCESSFULLY ASSEMBLED THE REALTA SIMPLESTAIRS DISPLAY.

**NEVER MOVE LOADED DISPLAY** 

MAKE SURE ALL FASTENERS ARE TIGHTENED