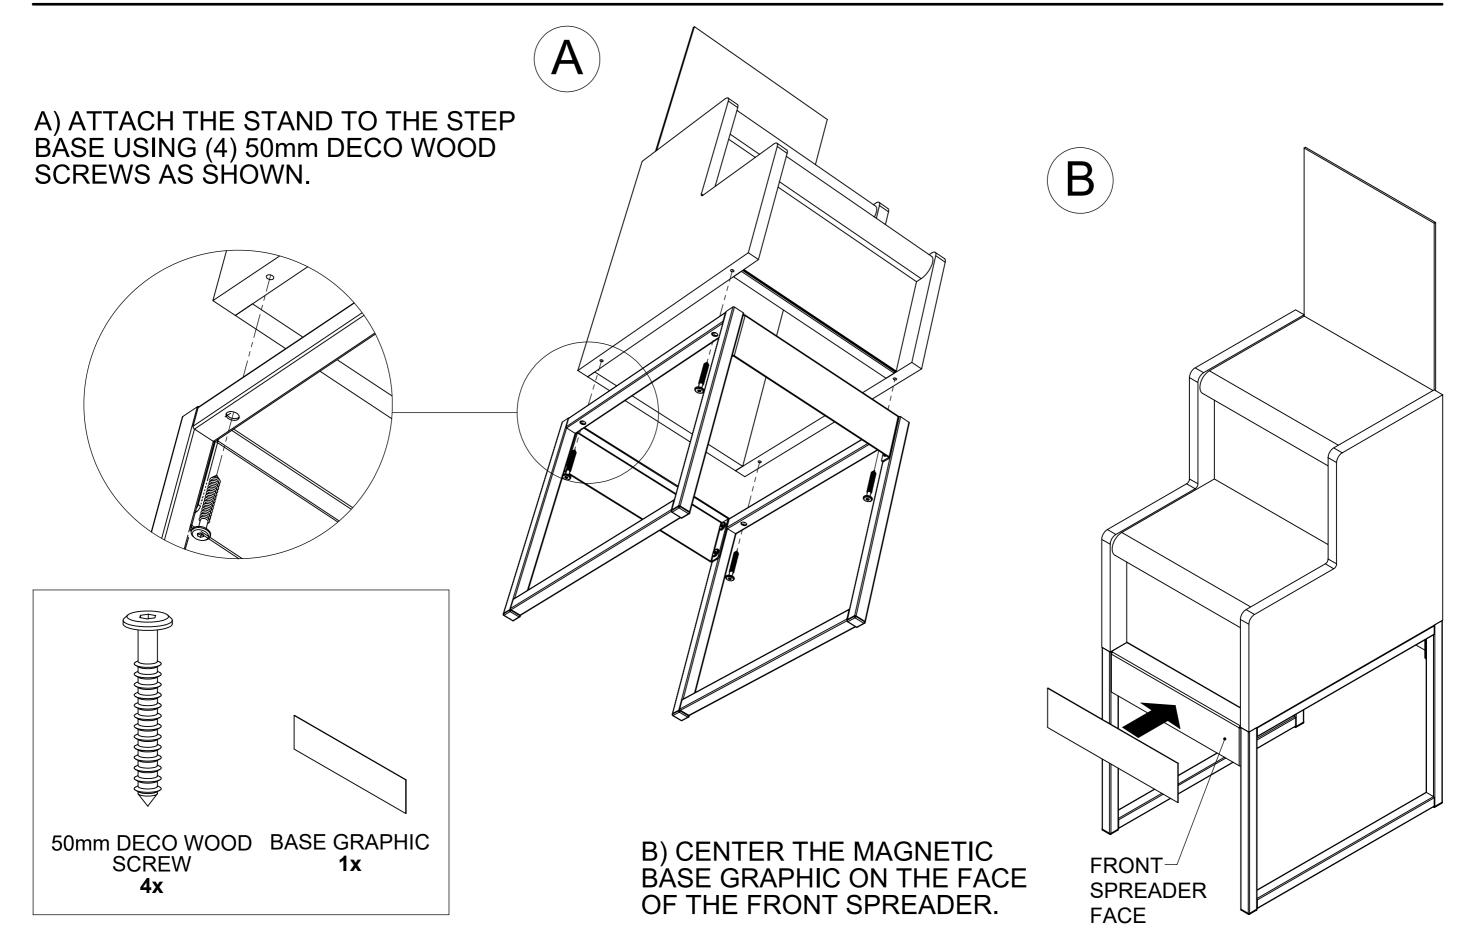

| 468142          | stand end                             |                      | 2                  |
| 805227            | 468143          | header graphic                        |                      | 1                  |
| 805228            | 468144          | logo magnet                           |                      | 1                  |
| 805229            | 468145          | SimpleStairs™ hardware bag            |                      | 1                  |
| n/a               | n/a             | Instruction sheet                     |                      | 1                  |

### PARTS





### HARDWARE





#### SQUARE TUBE CAP 4x

#### ATTACH THE BACK GRAPHIC TO THE STEP BASE ASSEMBLY WITH (2) 25mm DECO BOLTS AS SHOWN.





BACK VIEW

## Step 1





## Step 2



## Step 3

# CONGRATULATIONS YOU HAVE SUCCESSFULLY ASSEMBLED THE REALTA SIMPLESTAIRS DISPLAY.

**NEVER MOVE LOADED DISPLAY** 

MAKE SURE ALL FASTENERS ARE TIGHTENED