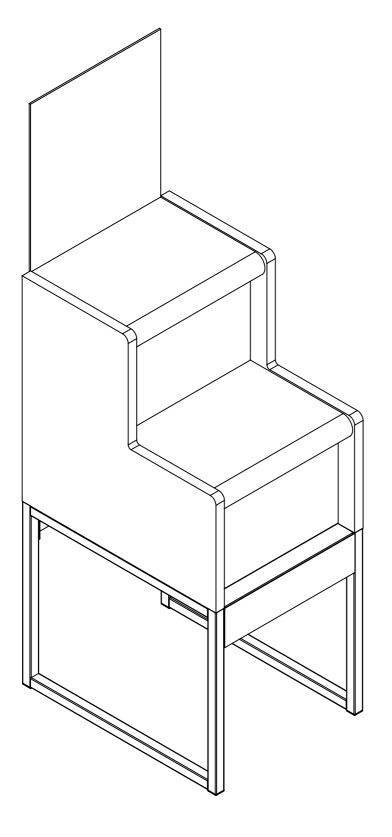

## **REALTA SIMPLESTAIRS DISPLAY ASSEMBLY INSTRUCTIONS** AUGUST 2020

# 87044



## **SAFETY GUIDELINES**

Failure to follow the assembly instructions could result in damage or injury.

Install in a level and stable location. If not on a level surface please level before installation.

Assemble display in the area it will occupy. Never attempt to move display after loading.

When using any power tools, always use eye protection.



Do not work on this display with product in it. Unload display before relocating unit. Failure to do this may result in damage or injury.

For proper installation and safety follow all steps in sequential order.

Two people required to set up this display.



For customer assistance: POPServices@artguildinc.com or call 877.233.7962 and ask for Customer represe