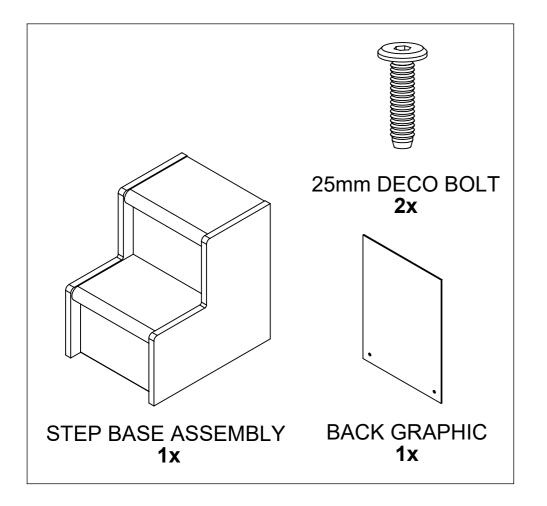

### PARTS

#### ATTACH THE BACK GRAPHIC TO THE STEP BASE ASSEMBLY WITH (2) 25mm DECO BOLTS AS SHOWN.

BACK VIEW