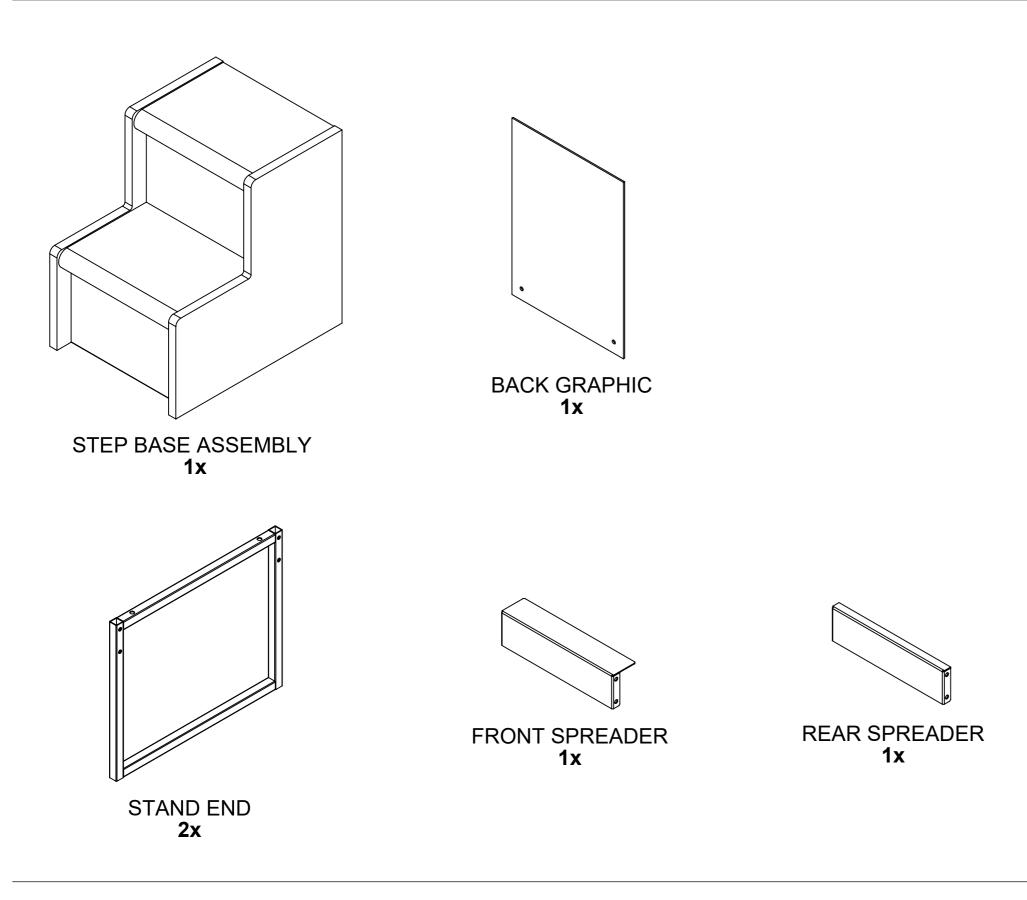

## **CARTON CONTENTS**

### **Realta SimpleStairs™ Display Parts List**

| <u>Order Code</u> | <u>Material</u> | Description (cartons in <b>BOLD</b> ) | Carton<br><u>QTY</u> | Part<br><u>QTY</u> |
|-------------------|-----------------|---------------------------------------|----------------------|--------------------|
| 805222            | 467962          | Realta SimpleStairs™ Display          | 1                    |                    |
| 805223            | 468139          | Assembled stair unit                  |                      | 1                  |
| 805224            | 468140          | front spreader                        |                      | 1                  |
| 805225            | 468141          | rear spreader                         |                      | 4                  |
| 805226            | 468142          | stand end                             |                      | 2                  |
| 805227            | 468143          | header graphic                        |                      | 1                  |
| 805228            | 468144          | logo magnet                           |                      | 1                  |
| 805229            | 468145          | SimpleStairs™ hardware bag            |                      | 1                  |
| n/a               | n/a             | Instruction sheet                     |                      | 1                  |

### PARTS