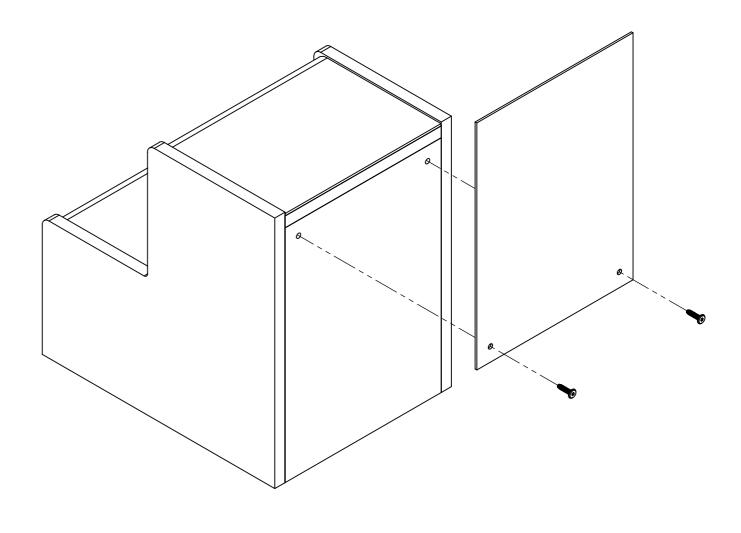

#### ATTACH THE BACK GRAPHIC TO THE STEP BASE ASSEMBLY WITH (2) 25mm DECO BOLTS AS SHOWN.

BACK VIEW

## Step 1