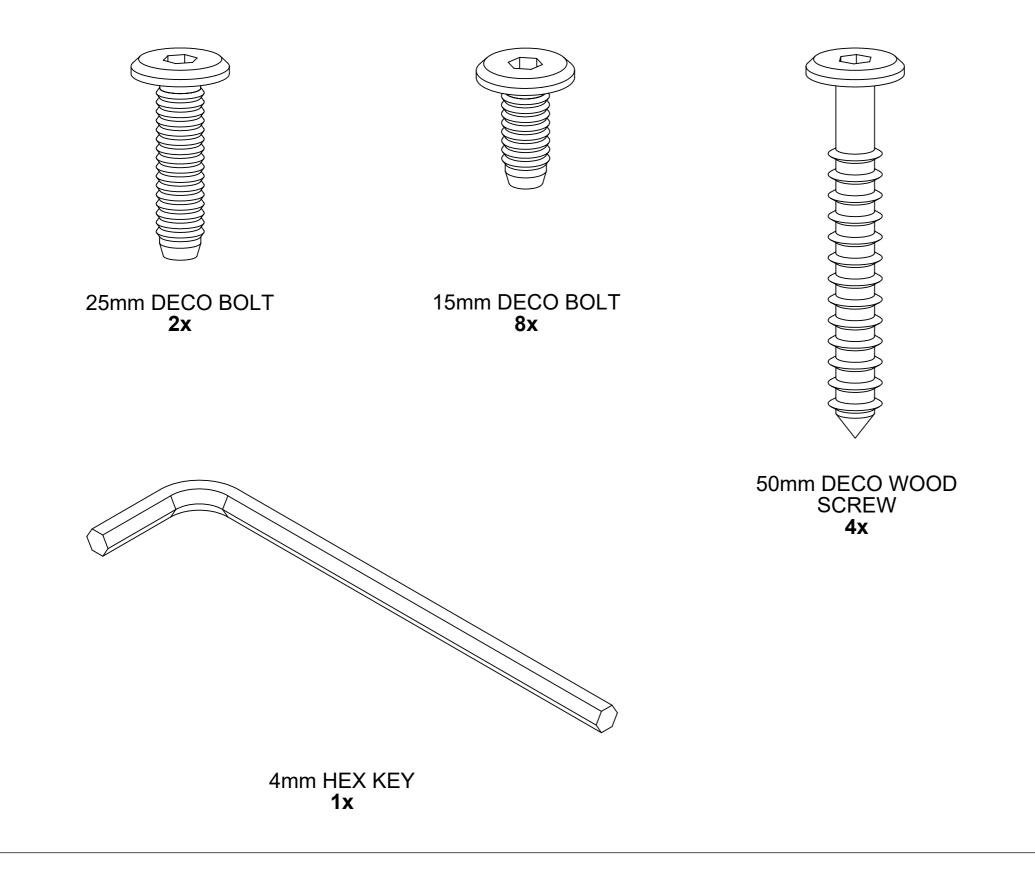

| 1                  |
| 805225            | 468141          | rear spreader                         |                      | 4                  |
| 805226            | 468142          | stand end                             |                      | 2                  |
| 805227            | 468143          | header graphic                        |                      | 1                  |
| 805228            | 468144          | logo magnet                           |                      | 1                  |
| 805229            | 468145          | SimpleStairs™ hardware bag            |                      | 1                  |
| n/a               | n/a             | Instruction sheet                     |                      | 1                  |

### PARTS





### HARDWARE





#### SQUARE TUBE CAP 4x

#### ATTACH THE BACK GRAPHIC TO THE STEP BASE ASSEMBLY WITH (2) 25mm DECO BOLTS AS SHOWN.





BACK VIEW

## Step 1





## Step 2



## Step 3

# CONGRATULATIONS YOU HAVE SUCCESSFULLY ASSEMBLED THE REALTA SIMPLESTAIRS DISPLAY.

**NEVER MOVE LOADED DISPLAY** 

MAKE SURE ALL FASTENERS ARE TIGHTENED