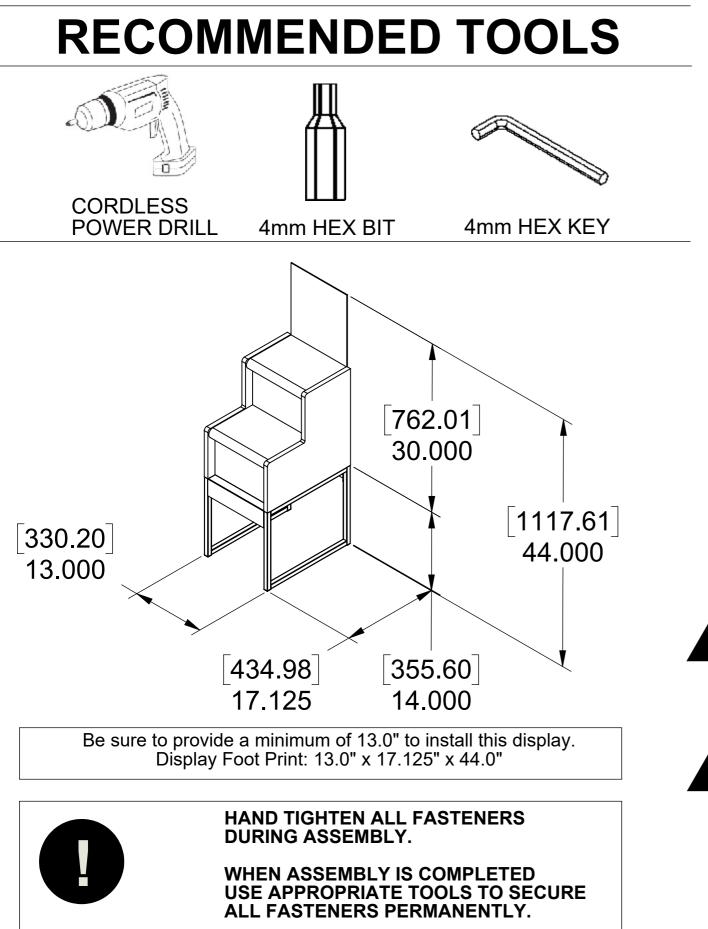

For proper installation and safety follow all steps in sequential order.

Two people required to set up this display.

For customer assistance: POPServices@artguildinc.com or call 877.233.7962 and ask for Customer representative.

### **Realta SimpleStairs™ Display Parts List**

| <u>Order Code</u> | <u>Material</u> | Description (cartons in <b>BOLD</b> ) | Carton<br><u>QTY</u> | Part<br><u>QTY</u> |
|-------------------|-----------------|---------------------------------------|----------------------|--------------------|
| 805222            | 467962          | Realta SimpleStairs™ Display          | 1                    |                    |
| 805223            | 468139          | Assembled stair unit                  |                      | 1                  |
| 805224            | 468140          | front spreader                        |                      | 1                  |
| 805225            | 468141          | rear spreader                         |                      | 4                  |
| 805226            | 468142          | stand end                             |                      | 2                  |
| 805227            | 468143          | header graphic                        |                      | 1                  |
| 805228            | 468144          | logo magnet                           |                      | 1                  |
| 805229            | 468145          | SimpleStairs™ hardware bag            |                      | 1                  |
| n/a               | n/a             | Instruction sheet                     |                      | 1                  |