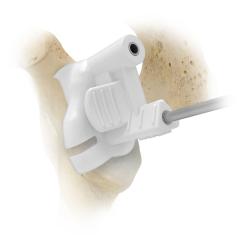

**Simple** patient-specific instruments help guide implant placement with minimal disruption to the Augmented Baseplates surgical workflow

**Simple** patient-specific instruments help guide implant placement with minimal disruption to the Augmented Baseplates surgical workflow

This material is intended for health care professionals. Distribution to any other recipient is prohibited. For indications, contraindications, warnings, precautions, potential adverse effects and patient counselling information, see the package insert or contact your local representative; visit www.zimmerbiomet.com for additional product information. Check for country product clearances and reference product specific instructions for use. Not for distribution in France.