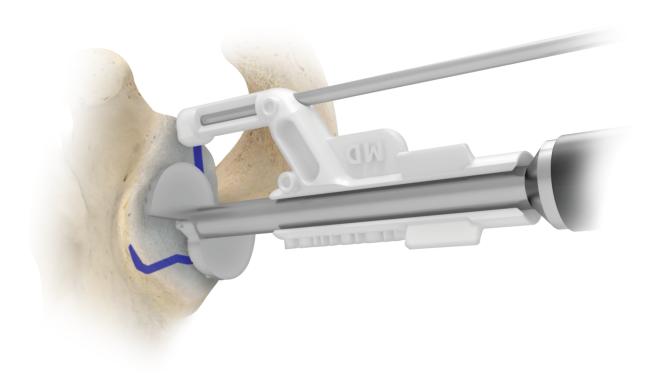

## ... Execute Bone Preservation

**Ream depth control guide** enables bone preservation with a patient-specific depth stop

**Pin guide** assists in highly accurate reproduction of planned implant position, version, and inclination