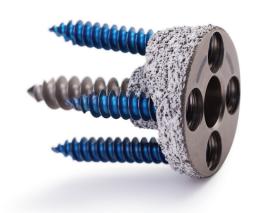

## Signature<sup>™</sup> ONE Planner

Bone-sparing approach with Comprehensive® Augmented Baseplates

## **Envision Bone Preservation...**

**Quantify** bone preservation and implant position with **Implant Contact** and **Medial/Lateral Translation** tools

**Visualize** optimal bone preservation by planning with Comprehensive Augmented Baseplates