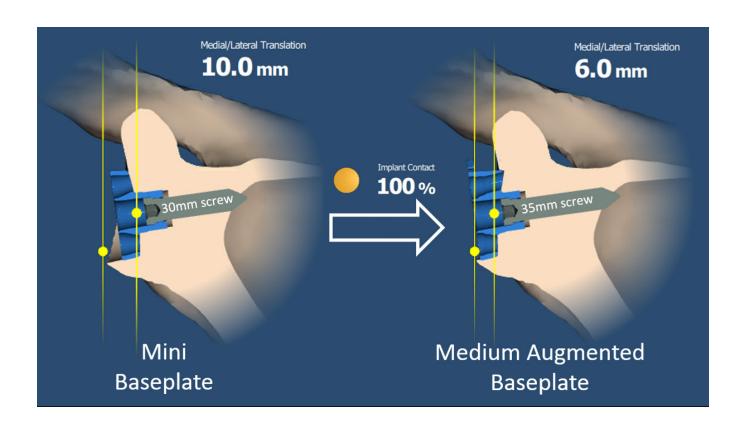

## **Envision Bone Preservation...**

**Quantify** bone preservation and implant position with **Implant Contact** and **Medial/Lateral Translation** tools

**Visualize** optimal bone preservation by planning with Comprehensive Augmented Baseplates