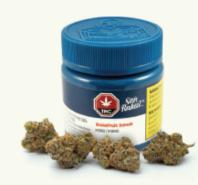

#### Lemon Rocket | 20%+ THC

Aroma of gas with hints of lemon from its primary terpenes, Limonene, Caryophyllene and Myrcene. This strain is characterized by bright-green buds coated in visible trichomes.

#### Driftwood Diesel | 21-27% THC

Aroma of gas and chem and sour taste with earthy, nutty and musky notes. This strain is distinguished by dark purple and green buds that are notably very sticky with visible trichomes.

#### Stonefruit Sunset | 19-25% THC

Aroma of berries, sherbet, and gas from its primary terpenes, Caryophyllene, Limonene and Myrcene. This strain is characterized by purple and green buds with bright orange pistils.