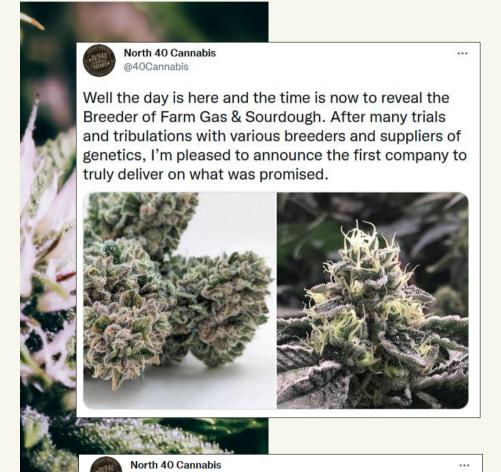

#### **Genetics Licensing Program**

A tip of the North 40 Farmer hat to the Team from Aurora's Breeding and Genetics Program at their Coast Facility in beautiful Comox B.C. That Team is All Star all the way. Their level of scientific inquiry into cannabis breeding and genetics is what really stood

I can't say much but I saw things. Cool things that bode well for the entire industry that everyone can benefit and rejoice in. OK, this has gone on long enough. Watch for lots of noise about this program because they're dialing it in tight.

#### Licensing deals expected to create high margin, recurring revenue streams

Successful first trial with Canadian craft grower, North 40:

- 'Farm Gas' and 'Sourdough' genetics supplied by Aurora's breeding program
- North 40 recently launched small batches of 'Farm Gas' and 'Sour Dough'
- Distinctive terpenes and high potency with some batches exceeding 30% THC