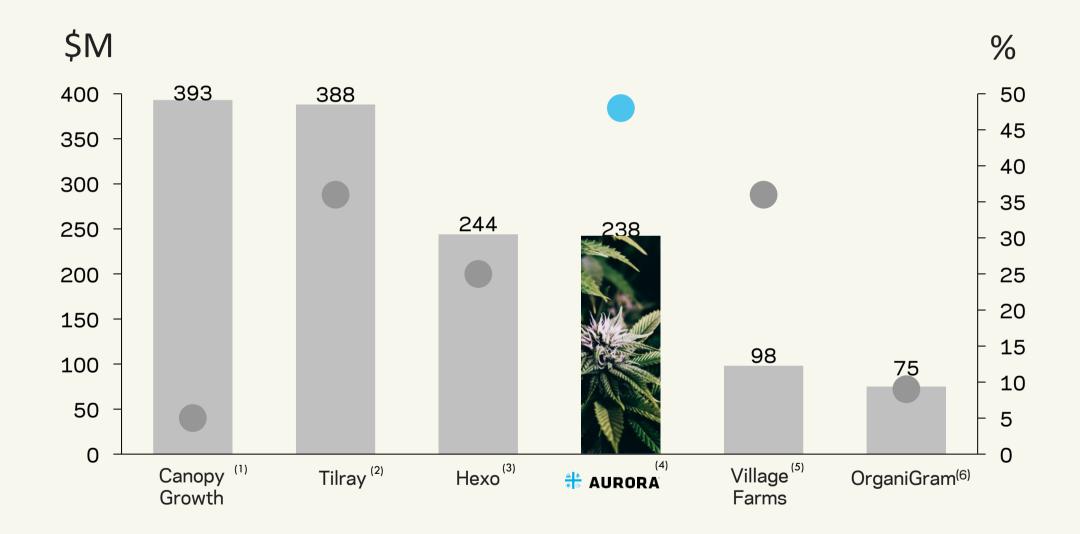

### **Leadership Position Amongst Peers**

- Cannabis Segment Net Revenue (TTM, \$ Millions),
- Adjusted Gross Margin (TTM, %)

#1 Canadian LP in global medical cannabis

Industry leading Gross Margins due to leadership in high margin medical segments

Sources: Public filings, TTM compiled based on latest filings as of latest issuance dates:

- 1. CGC as of 9/30/21. Revenue excludes B2C retail store revenue, Gross Margin for global cannabis segment excluding inventory write-downs
- 2. TLRY as of 8/31/21: Cannabis segment only. Estimated pro forma includes the combination with Aphria, converted using CAD/USD FX rate as of 1.26 per BoC at Aug '21
- 3. HEXO as of 7/31/21: is a TTM pro forma estimate including acquisition of Redecan (year ending Dec '20) and 48North (year ending March '21)
- 4. ACB as of 9/30/21
- 5. VFF as of 6/31/21: Cannabis segment only.
- 6. OGI as of 5/31/21