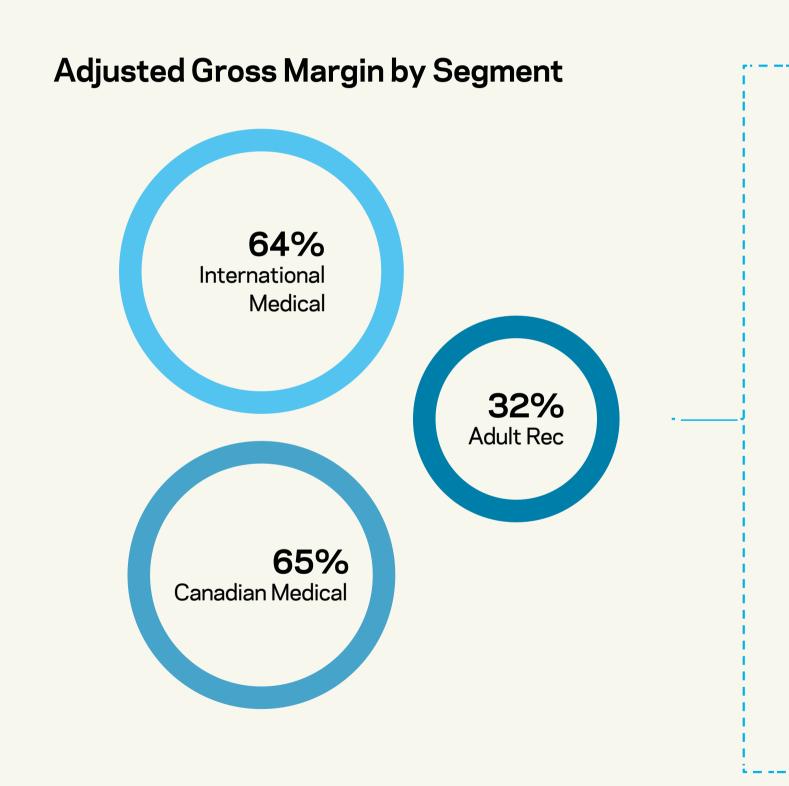

#### Canadian Medical

#1 Canadian Medical share by revenue

65% Adjusted Gross Margin in Q1

#### International Medical

Active in 12 countries in FY21

146% YoY Growth

64% Adjusted Gross Margin in Q1

### Canadian Medical Market Leadership

Canadian Medical

Share by Revenue

65%

Adj. Gross Margin achieved in Q1 2022

\$530m

Medical Cannabis Market Size in Canada<sup>(1)</sup>

### International Medical Market Leader

+146%

YoY growth on International Medical

Number of countries

active in FY21

64% Adj. Gross Margin in FY22 Q1

Europe is a rapidly developing, high margin medical market: