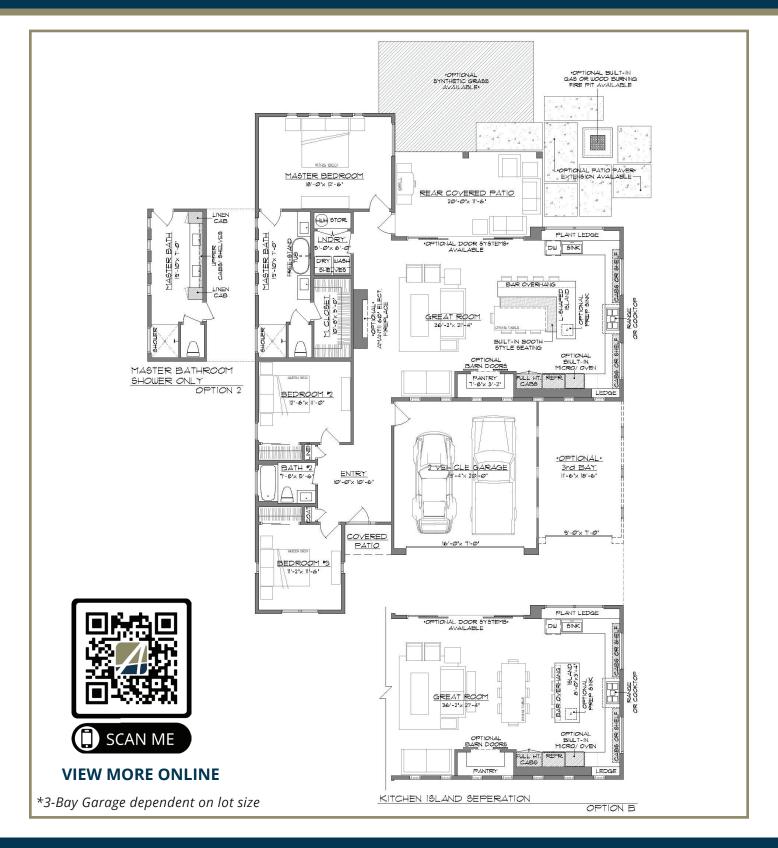

## The Cedarwood

Starting at \$432,600

1,915 Sq. Ft.

3 Bedrooms

2+ Garage

2 Bathrooms

Classic NM Pueblo Elevation

Contemporary Elevation

## The Cedarwood

Starting at \$432,600

1,915 Sq. Ft.

■ 3 Bedrooms

2+ Garage

2 Bathrooms