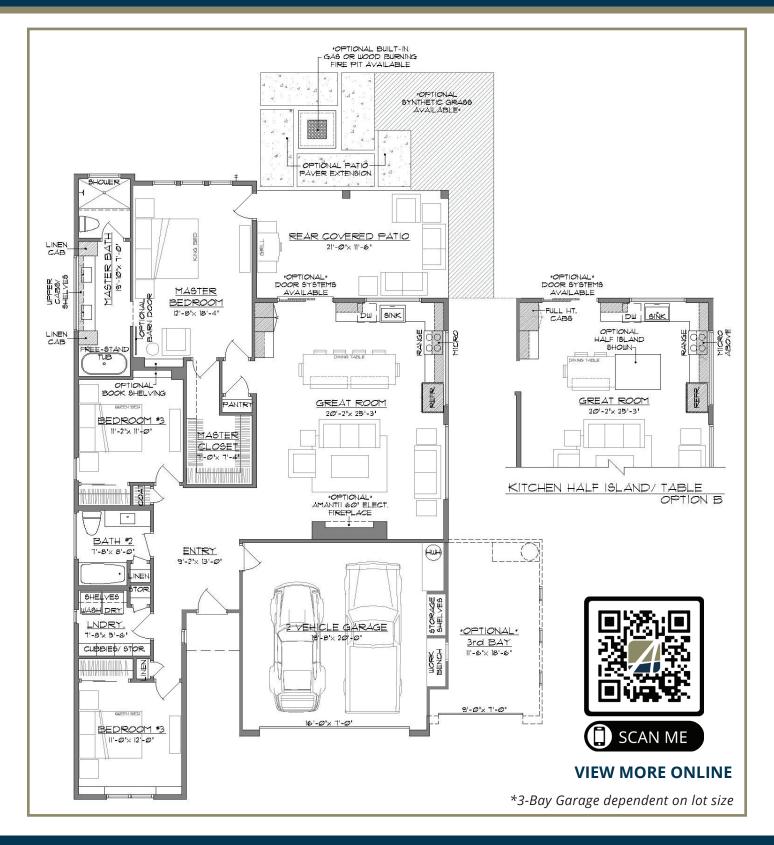

## The Frenchrose Starting at \$383,400

1,665 Sq. Ft.

2+ Garage

3 Bedrooms2 Bathrooms

aristadevelopmentllc.com | 575-323-1118