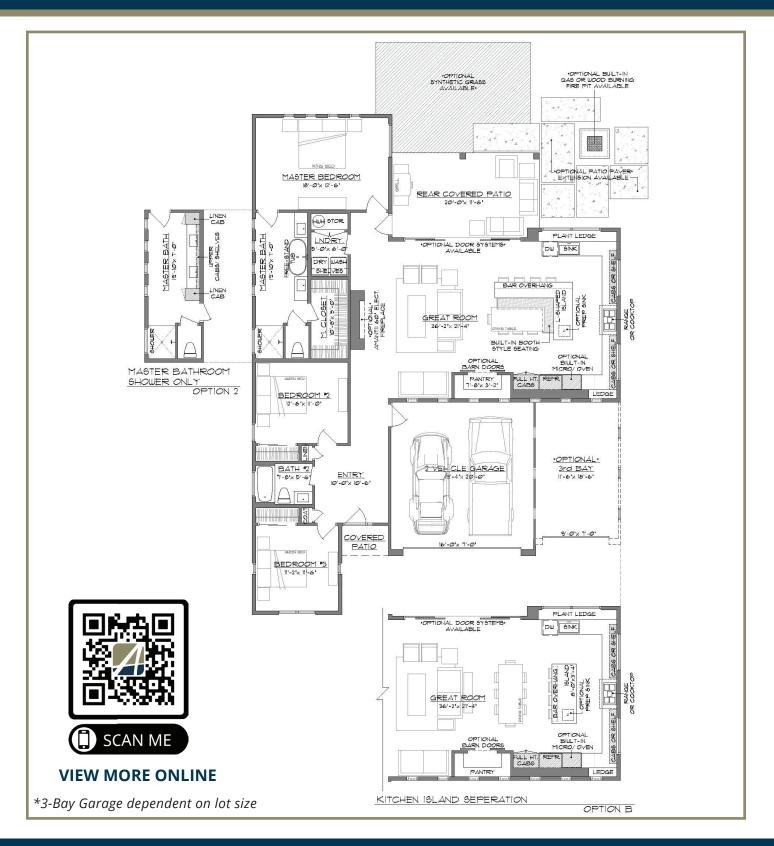

## **3766 Santa Julia Dr. 1**,915 Sq. Ft.

### Available at \$559,500

**3** Bedrooms

Garage

🗕 2 Bathrooms

Better STEINBORN & ASSOCIATES