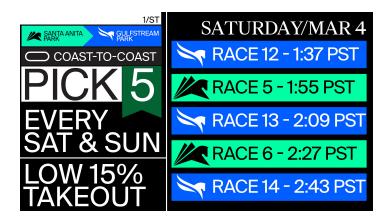

### Santa Anita Park

|                                                                                                                                                                        | Satu                                                                                                                                                                                                                                                                                                                                                                                                                                                                                                                                                                                                                                                                                                                                                                                                                                                                                                                                                                                                                                                                                                                                                                                                                                                                                                                                                                                                                                                                                                                                                                                                                                                                                                                                                                                                                                                                                                                                                                                                                                                                                                                                                                                                                                                                                                                                                                                                                                                                                                                                                                                                                                                                                                                                                                                                                                                                                                                                                                                                                                                                                                                                                                                                                                                                                                                                                                                                                                                                                                                                                                                                                                                                                                                                                                                                                                                                                                                                                                                                                                                                                                                                                                                                                  | rday, March 4,                                                                                                                                                                                                                                                                                                                                                                                                                                                                                                                                                                                                                                                                                                                                                                                                                                                                                                                                                                                                                                                                                                                                                                                                                                                                                                                                                                                                                                                                                                                                                                                                                                                                                                                                                                                                                                                                                                                                                                                                                                                                                                                                                                                                                                                                                                                                                                                                                                     | 2023                                                                                                                                                                                          |                                                                          |                                                       |
|------------------------------------------------------------------------------------------------------------------------------------------------------------------------|-----------------------------------------------------------------------------------------------------------------------------------------------------------------------------------------------------------------------------------------------------------------------------------------------------------------------------------------------------------------------------------------------------------------------------------------------------------------------------------------------------------------------------------------------------------------------------------------------------------------------------------------------------------------------------------------------------------------------------------------------------------------------------------------------------------------------------------------------------------------------------------------------------------------------------------------------------------------------------------------------------------------------------------------------------------------------------------------------------------------------------------------------------------------------------------------------------------------------------------------------------------------------------------------------------------------------------------------------------------------------------------------------------------------------------------------------------------------------------------------------------------------------------------------------------------------------------------------------------------------------------------------------------------------------------------------------------------------------------------------------------------------------------------------------------------------------------------------------------------------------------------------------------------------------------------------------------------------------------------------------------------------------------------------------------------------------------------------------------------------------------------------------------------------------------------------------------------------------------------------------------------------------------------------------------------------------------------------------------------------------------------------------------------------------------------------------------------------------------------------------------------------------------------------------------------------------------------------------------------------------------------------------------------------------------------------------------------------------------------------------------------------------------------------------------------------------------------------------------------------------------------------------------------------------------------------------------------------------------------------------------------------------------------------------------------------------------------------------------------------------------------------------------------------------------------------------------------------------------------------------------------------------------------------------------------------------------------------------------------------------------------------------------------------------------------------------------------------------------------------------------------------------------------------------------------------------------------------------------------------------------------------------------------------------------------------------------------------------------------------------------------------------------------------------------------------------------------------------------------------------------------------------------------------------------------------------------------------------------------------------------------------------------------------------------------------------------------------------------------------------------------------------------------------------------------------------------------------------|----------------------------------------------------------------------------------------------------------------------------------------------------------------------------------------------------------------------------------------------------------------------------------------------------------------------------------------------------------------------------------------------------------------------------------------------------------------------------------------------------------------------------------------------------------------------------------------------------------------------------------------------------------------------------------------------------------------------------------------------------------------------------------------------------------------------------------------------------------------------------------------------------------------------------------------------------------------------------------------------------------------------------------------------------------------------------------------------------------------------------------------------------------------------------------------------------------------------------------------------------------------------------------------------------------------------------------------------------------------------------------------------------------------------------------------------------------------------------------------------------------------------------------------------------------------------------------------------------------------------------------------------------------------------------------------------------------------------------------------------------------------------------------------------------------------------------------------------------------------------------------------------------------------------------------------------------------------------------------------------------------------------------------------------------------------------------------------------------------------------------------------------------------------------------------------------------------------------------------------------------------------------------------------------------------------------------------------------------------------------------------------------------------------------------------------------------|-----------------------------------------------------------------------------------------------------------------------------------------------------------------------------------------------|--------------------------------------------------------------------------|-------------------------------------------------------|
| Fir                                                                                                                                                                    | st Race                                                                                                                                                                                                                                                                                                                                                                                                                                                                                                                                                                                                                                                                                                                                                                                                                                                                                                                                                                                                                                                                                                                                                                                                                                                                                                                                                                                                                                                                                                                                                                                                                                                                                                                                                                                                                                                                                                                                                                                                                                                                                                                                                                                                                                                                                                                                                                                                                                                                                                                                                                                                                                                                                                                                                                                                                                                                                                                                                                                                                                                                                                                                                                                                                                                                                                                                                                                                                                                                                                                                                                                                                                                                                                                                                                                                                                                                                                                                                                                                                                                                                                                                                                                                               |                                                                                                                                                                                                                                                                                                                                                                                                                                                                                                                                                                                                                                                                                                                                                                                                                                                                                                                                                                                                                                                                                                                                                                                                                                                                                                                                                                                                                                                                                                                                                                                                                                                                                                                                                                                                                                                                                                                                                                                                                                                                                                                                                                                                                                                                                                                                                                                                                                                    | Approx Post Tir                                                                                                                                                                               | ne: 12:00                                                                | PM                                                    |
|                                                                                                                                                                        | Mari<br>\$1 Exacta / \$<br>\$0 50 Pai                                                                                                                                                                                                                                                                                                                                                                                                                                                                                                                                                                                                                                                                                                                                                                                                                                                                                                                                                                                                                                                                                                                                                                                                                                                                                                                                                                                                                                                                                                                                                                                                                                                                                                                                                                                                                                                                                                                                                                                                                                                                                                                                                                                                                                                                                                                                                                                                                                                                                                                                                                                                                                                                                                                                                                                                                                                                                                                                                                                                                                                                                                                                                                                                                                                                                                                                                                                                                                                                                                                                                                                                                                                                                                                                                                                                                                                                                                                                                                                                                                                                                                                                                                                 | Bet Slips South T<br>0.50 Trifecta / \$2 Ro<br>ling Pick Three (Rac<br>Early Pick 5 (Races<br>uperfecta / \$1 Supel                                                                                                                                                                                                                                                                                                                                                                                                                                                                                                                                                                                                                                                                                                                                                                                                                                                                                                                                                                                                                                                                                                                                                                                                                                                                                                                                                                                                                                                                                                                                                                                                                                                                                                                                                                                                                                                                                                                                                                                                                                                                                                                                                                                                                                                                                                                                | Track<br>Illing Double                                                                                                                                                                        |                                                                          |                                                       |
|                                                                                                                                                                        | \$0.50 K01<br>\$0.50<br>\$0.10 S                                                                                                                                                                                                                                                                                                                                                                                                                                                                                                                                                                                                                                                                                                                                                                                                                                                                                                                                                                                                                                                                                                                                                                                                                                                                                                                                                                                                                                                                                                                                                                                                                                                                                                                                                                                                                                                                                                                                                                                                                                                                                                                                                                                                                                                                                                                                                                                                                                                                                                                                                                                                                                                                                                                                                                                                                                                                                                                                                                                                                                                                                                                                                                                                                                                                                                                                                                                                                                                                                                                                                                                                                                                                                                                                                                                                                                                                                                                                                                                                                                                                                                                                                                                      | Early Pick 5 (Races                                                                                                                                                                                                                                                                                                                                                                                                                                                                                                                                                                                                                                                                                                                                                                                                                                                                                                                                                                                                                                                                                                                                                                                                                                                                                                                                                                                                                                                                                                                                                                                                                                                                                                                                                                                                                                                                                                                                                                                                                                                                                                                                                                                                                                                                                                                                                                                                                                | s 1-2-3)<br>s 1-5)<br>r High 5                                                                                                                                                                |                                                                          |                                                       |
| 6 1/2F<br>1                                                                                                                                                            | . (Turf). Maiden Special Weig<br>Precision Strike                                                                                                                                                                                                                                                                                                                                                                                                                                                                                                                                                                                                                                                                                                                                                                                                                                                                                                                                                                                                                                                                                                                                                                                                                                                                                                                                                                                                                                                                                                                                                                                                                                                                                                                                                                                                                                                                                                                                                                                                                                                                                                                                                                                                                                                                                                                                                                                                                                                                                                                                                                                                                                                                                                                                                                                                                                                                                                                                                                                                                                                                                                                                                                                                                                                                                                                                                                                                                                                                                                                                                                                                                                                                                                                                                                                                                                                                                                                                                                                                                                                                                                                                                                     | ht. Purse \$67,000                                                                                                                                                                                                                                                                                                                                                                                                                                                                                                                                                                                                                                                                                                                                                                                                                                                                                                                                                                                                                                                                                                                                                                                                                                                                                                                                                                                                                                                                                                                                                                                                                                                                                                                                                                                                                                                                                                                                                                                                                                                                                                                                                                                                                                                                                                                                                                                                                                 | ). 3 yo.<br>E Maldonado                                                                                                                                                                       | 122                                                                      | 20                                                    |
| 2                                                                                                                                                                      | Single Track Mind (IRE)                                                                                                                                                                                                                                                                                                                                                                                                                                                                                                                                                                                                                                                                                                                                                                                                                                                                                                                                                                                                                                                                                                                                                                                                                                                                                                                                                                                                                                                                                                                                                                                                                                                                                                                                                                                                                                                                                                                                                                                                                                                                                                                                                                                                                                                                                                                                                                                                                                                                                                                                                                                                                                                                                                                                                                                                                                                                                                                                                                                                                                                                                                                                                                                                                                                                                                                                                                                                                                                                                                                                                                                                                                                                                                                                                                                                                                                                                                                                                                                                                                                                                                                                                                                               | Ĺ                                                                                                                                                                                                                                                                                                                                                                                                                                                                                                                                                                                                                                                                                                                                                                                                                                                                                                                                                                                                                                                                                                                                                                                                                                                                                                                                                                                                                                                                                                                                                                                                                                                                                                                                                                                                                                                                                                                                                                                                                                                                                                                                                                                                                                                                                                                                                                                                                                                  | J Hernandez                                                                                                                                                                                   | 122                                                                      | 6                                                     |
| 3<br>4                                                                                                                                                                 | Sam Malone                                                                                                                                                                                                                                                                                                                                                                                                                                                                                                                                                                                                                                                                                                                                                                                                                                                                                                                                                                                                                                                                                                                                                                                                                                                                                                                                                                                                                                                                                                                                                                                                                                                                                                                                                                                                                                                                                                                                                                                                                                                                                                                                                                                                                                                                                                                                                                                                                                                                                                                                                                                                                                                                                                                                                                                                                                                                                                                                                                                                                                                                                                                                                                                                                                                                                                                                                                                                                                                                                                                                                                                                                                                                                                                                                                                                                                                                                                                                                                                                                                                                                                                                                                                                            | L                                                                                                                                                                                                                                                                                                                                                                                                                                                                                                                                                                                                                                                                                                                                                                                                                                                                                                                                                                                                                                                                                                                                                                                                                                                                                                                                                                                                                                                                                                                                                                                                                                                                                                                                                                                                                                                                                                                                                                                                                                                                                                                                                                                                                                                                                                                                                                                                                                                  | A Cedillo<br>J Velazquez                                                                                                                                                                      | 122<br>122                                                               | 8<br>6                                                |
| 5<br>6                                                                                                                                                                 | Conclude<br>Balthazar                                                                                                                                                                                                                                                                                                                                                                                                                                                                                                                                                                                                                                                                                                                                                                                                                                                                                                                                                                                                                                                                                                                                                                                                                                                                                                                                                                                                                                                                                                                                                                                                                                                                                                                                                                                                                                                                                                                                                                                                                                                                                                                                                                                                                                                                                                                                                                                                                                                                                                                                                                                                                                                                                                                                                                                                                                                                                                                                                                                                                                                                                                                                                                                                                                                                                                                                                                                                                                                                                                                                                                                                                                                                                                                                                                                                                                                                                                                                                                                                                                                                                                                                                                                                 | L<br>L1                                                                                                                                                                                                                                                                                                                                                                                                                                                                                                                                                                                                                                                                                                                                                                                                                                                                                                                                                                                                                                                                                                                                                                                                                                                                                                                                                                                                                                                                                                                                                                                                                                                                                                                                                                                                                                                                                                                                                                                                                                                                                                                                                                                                                                                                                                                                                                                                                                            | F Prat<br>L Dettori                                                                                                                                                                           | 122<br>122                                                               | 5/2<br>12                                             |
| 7<br>8                                                                                                                                                                 | Boss Sully 🕷<br>Bolt Supremacy                                                                                                                                                                                                                                                                                                                                                                                                                                                                                                                                                                                                                                                                                                                                                                                                                                                                                                                                                                                                                                                                                                                                                                                                                                                                                                                                                                                                                                                                                                                                                                                                                                                                                                                                                                                                                                                                                                                                                                                                                                                                                                                                                                                                                                                                                                                                                                                                                                                                                                                                                                                                                                                                                                                                                                                                                                                                                                                                                                                                                                                                                                                                                                                                                                                                                                                                                                                                                                                                                                                                                                                                                                                                                                                                                                                                                                                                                                                                                                                                                                                                                                                                                                                        | L                                                                                                                                                                                                                                                                                                                                                                                                                                                                                                                                                                                                                                                                                                                                                                                                                                                                                                                                                                                                                                                                                                                                                                                                                                                                                                                                                                                                                                                                                                                                                                                                                                                                                                                                                                                                                                                                                                                                                                                                                                                                                                                                                                                                                                                                                                                                                                                                                                                  | H Berrios<br>K Desormeaux                                                                                                                                                                     | 117<br>122                                                               | 10<br>12                                              |
| 9<br>10                                                                                                                                                                | Seventeen Black<br>Vegas Burner                                                                                                                                                                                                                                                                                                                                                                                                                                                                                                                                                                                                                                                                                                                                                                                                                                                                                                                                                                                                                                                                                                                                                                                                                                                                                                                                                                                                                                                                                                                                                                                                                                                                                                                                                                                                                                                                                                                                                                                                                                                                                                                                                                                                                                                                                                                                                                                                                                                                                                                                                                                                                                                                                                                                                                                                                                                                                                                                                                                                                                                                                                                                                                                                                                                                                                                                                                                                                                                                                                                                                                                                                                                                                                                                                                                                                                                                                                                                                                                                                                                                                                                                                                                       | L                                                                                                                                                                                                                                                                                                                                                                                                                                                                                                                                                                                                                                                                                                                                                                                                                                                                                                                                                                                                                                                                                                                                                                                                                                                                                                                                                                                                                                                                                                                                                                                                                                                                                                                                                                                                                                                                                                                                                                                                                                                                                                                                                                                                                                                                                                                                                                                                                                                  | U Rispoli<br>J Bravo                                                                                                                                                                          | 122<br>122                                                               | 15<br>5                                               |
| 11                                                                                                                                                                     | Fleet Feet                                                                                                                                                                                                                                                                                                                                                                                                                                                                                                                                                                                                                                                                                                                                                                                                                                                                                                                                                                                                                                                                                                                                                                                                                                                                                                                                                                                                                                                                                                                                                                                                                                                                                                                                                                                                                                                                                                                                                                                                                                                                                                                                                                                                                                                                                                                                                                                                                                                                                                                                                                                                                                                                                                                                                                                                                                                                                                                                                                                                                                                                                                                                                                                                                                                                                                                                                                                                                                                                                                                                                                                                                                                                                                                                                                                                                                                                                                                                                                                                                                                                                                                                                                                                            | L                                                                                                                                                                                                                                                                                                                                                                                                                                                                                                                                                                                                                                                                                                                                                                                                                                                                                                                                                                                                                                                                                                                                                                                                                                                                                                                                                                                                                                                                                                                                                                                                                                                                                                                                                                                                                                                                                                                                                                                                                                                                                                                                                                                                                                                                                                                                                                                                                                                  | K Kimura                                                                                                                                                                                      | 122                                                                      | 8                                                     |
| 12                                                                                                                                                                     | Neiman                                                                                                                                                                                                                                                                                                                                                                                                                                                                                                                                                                                                                                                                                                                                                                                                                                                                                                                                                                                                                                                                                                                                                                                                                                                                                                                                                                                                                                                                                                                                                                                                                                                                                                                                                                                                                                                                                                                                                                                                                                                                                                                                                                                                                                                                                                                                                                                                                                                                                                                                                                                                                                                                                                                                                                                                                                                                                                                                                                                                                                                                                                                                                                                                                                                                                                                                                                                                                                                                                                                                                                                                                                                                                                                                                                                                                                                                                                                                                                                                                                                                                                                                                                                                                | L                                                                                                                                                                                                                                                                                                                                                                                                                                                                                                                                                                                                                                                                                                                                                                                                                                                                                                                                                                                                                                                                                                                                                                                                                                                                                                                                                                                                                                                                                                                                                                                                                                                                                                                                                                                                                                                                                                                                                                                                                                                                                                                                                                                                                                                                                                                                                                                                                                                  | K Frey                                                                                                                                                                                        | 122                                                                      | 15<br>DM                                              |
| 26                                                                                                                                                                     | cond Race                                                                                                                                                                                                                                                                                                                                                                                                                                                                                                                                                                                                                                                                                                                                                                                                                                                                                                                                                                                                                                                                                                                                                                                                                                                                                                                                                                                                                                                                                                                                                                                                                                                                                                                                                                                                                                                                                                                                                                                                                                                                                                                                                                                                                                                                                                                                                                                                                                                                                                                                                                                                                                                                                                                                                                                                                                                                                                                                                                                                                                                                                                                                                                                                                                                                                                                                                                                                                                                                                                                                                                                                                                                                                                                                                                                                                                                                                                                                                                                                                                                                                                                                                                                                             | Bet Slips South T                                                                                                                                                                                                                                                                                                                                                                                                                                                                                                                                                                                                                                                                                                                                                                                                                                                                                                                                                                                                                                                                                                                                                                                                                                                                                                                                                                                                                                                                                                                                                                                                                                                                                                                                                                                                                                                                                                                                                                                                                                                                                                                                                                                                                                                                                                                                                                                                                                  | Approx Post Tir<br>Track                                                                                                                                                                      | ne. 12.20                                                                | IVI                                                   |
|                                                                                                                                                                        | \$1 Exacta / \$<br>\$0.50 Rol                                                                                                                                                                                                                                                                                                                                                                                                                                                                                                                                                                                                                                                                                                                                                                                                                                                                                                                                                                                                                                                                                                                                                                                                                                                                                                                                                                                                                                                                                                                                                                                                                                                                                                                                                                                                                                                                                                                                                                                                                                                                                                                                                                                                                                                                                                                                                                                                                                                                                                                                                                                                                                                                                                                                                                                                                                                                                                                                                                                                                                                                                                                                                                                                                                                                                                                                                                                                                                                                                                                                                                                                                                                                                                                                                                                                                                                                                                                                                                                                                                                                                                                                                                                         | t Bet Slips South T<br>0.50 Trifecta / \$2 Ro<br>ling Pick Three (Rac<br>arly Pick 4 (Races 2<br>uperfecta / \$1 Supe<br>ITD Parents Day                                                                                                                                                                                                                                                                                                                                                                                                                                                                                                                                                                                                                                                                                                                                                                                                                                                                                                                                                                                                                                                                                                                                                                                                                                                                                                                                                                                                                                                                                                                                                                                                                                                                                                                                                                                                                                                                                                                                                                                                                                                                                                                                                                                                                                                                                                           | olling Double<br>ces 2-3-4)                                                                                                                                                                   |                                                                          |                                                       |
|                                                                                                                                                                        | \$0.50 E<br>\$0.10 S                                                                                                                                                                                                                                                                                                                                                                                                                                                                                                                                                                                                                                                                                                                                                                                                                                                                                                                                                                                                                                                                                                                                                                                                                                                                                                                                                                                                                                                                                                                                                                                                                                                                                                                                                                                                                                                                                                                                                                                                                                                                                                                                                                                                                                                                                                                                                                                                                                                                                                                                                                                                                                                                                                                                                                                                                                                                                                                                                                                                                                                                                                                                                                                                                                                                                                                                                                                                                                                                                                                                                                                                                                                                                                                                                                                                                                                                                                                                                                                                                                                                                                                                                                                                  | uperfecta / \$1 Super<br>JTD Parents Day                                                                                                                                                                                                                                                                                                                                                                                                                                                                                                                                                                                                                                                                                                                                                                                                                                                                                                                                                                                                                                                                                                                                                                                                                                                                                                                                                                                                                                                                                                                                                                                                                                                                                                                                                                                                                                                                                                                                                                                                                                                                                                                                                                                                                                                                                                                                                                                                           | r High 5                                                                                                                                                                                      |                                                                          |                                                       |
| 6 1/2F<br>1                                                                                                                                                            | . Starter Allowance. Purse \$4<br>Unwritten Code                                                                                                                                                                                                                                                                                                                                                                                                                                                                                                                                                                                                                                                                                                                                                                                                                                                                                                                                                                                                                                                                                                                                                                                                                                                                                                                                                                                                                                                                                                                                                                                                                                                                                                                                                                                                                                                                                                                                                                                                                                                                                                                                                                                                                                                                                                                                                                                                                                                                                                                                                                                                                                                                                                                                                                                                                                                                                                                                                                                                                                                                                                                                                                                                                                                                                                                                                                                                                                                                                                                                                                                                                                                                                                                                                                                                                                                                                                                                                                                                                                                                                                                                                                      | 2,000. F & M. 4 y                                                                                                                                                                                                                                                                                                                                                                                                                                                                                                                                                                                                                                                                                                                                                                                                                                                                                                                                                                                                                                                                                                                                                                                                                                                                                                                                                                                                                                                                                                                                                                                                                                                                                                                                                                                                                                                                                                                                                                                                                                                                                                                                                                                                                                                                                                                                                                                                                                  | o's & up.<br>T Pereira                                                                                                                                                                        | 124                                                                      | 3                                                     |
| 2                                                                                                                                                                      | Everlys Girl 🖝                                                                                                                                                                                                                                                                                                                                                                                                                                                                                                                                                                                                                                                                                                                                                                                                                                                                                                                                                                                                                                                                                                                                                                                                                                                                                                                                                                                                                                                                                                                                                                                                                                                                                                                                                                                                                                                                                                                                                                                                                                                                                                                                                                                                                                                                                                                                                                                                                                                                                                                                                                                                                                                                                                                                                                                                                                                                                                                                                                                                                                                                                                                                                                                                                                                                                                                                                                                                                                                                                                                                                                                                                                                                                                                                                                                                                                                                                                                                                                                                                                                                                                                                                                                                        | Ĺ                                                                                                                                                                                                                                                                                                                                                                                                                                                                                                                                                                                                                                                                                                                                                                                                                                                                                                                                                                                                                                                                                                                                                                                                                                                                                                                                                                                                                                                                                                                                                                                                                                                                                                                                                                                                                                                                                                                                                                                                                                                                                                                                                                                                                                                                                                                                                                                                                                                  | H Berrios                                                                                                                                                                                     | 122                                                                      | 10                                                    |
| 3<br>4                                                                                                                                                                 | Miss Fia<br>Your Ringer                                                                                                                                                                                                                                                                                                                                                                                                                                                                                                                                                                                                                                                                                                                                                                                                                                                                                                                                                                                                                                                                                                                                                                                                                                                                                                                                                                                                                                                                                                                                                                                                                                                                                                                                                                                                                                                                                                                                                                                                                                                                                                                                                                                                                                                                                                                                                                                                                                                                                                                                                                                                                                                                                                                                                                                                                                                                                                                                                                                                                                                                                                                                                                                                                                                                                                                                                                                                                                                                                                                                                                                                                                                                                                                                                                                                                                                                                                                                                                                                                                                                                                                                                                                               | L                                                                                                                                                                                                                                                                                                                                                                                                                                                                                                                                                                                                                                                                                                                                                                                                                                                                                                                                                                                                                                                                                                                                                                                                                                                                                                                                                                                                                                                                                                                                                                                                                                                                                                                                                                                                                                                                                                                                                                                                                                                                                                                                                                                                                                                                                                                                                                                                                                                  | J Hernandez<br>C Figueroa                                                                                                                                                                     | 122<br>124                                                               | 3<br>12                                               |
| 5<br>6                                                                                                                                                                 | Take a Léap<br>Charlotte Harbor                                                                                                                                                                                                                                                                                                                                                                                                                                                                                                                                                                                                                                                                                                                                                                                                                                                                                                                                                                                                                                                                                                                                                                                                                                                                                                                                                                                                                                                                                                                                                                                                                                                                                                                                                                                                                                                                                                                                                                                                                                                                                                                                                                                                                                                                                                                                                                                                                                                                                                                                                                                                                                                                                                                                                                                                                                                                                                                                                                                                                                                                                                                                                                                                                                                                                                                                                                                                                                                                                                                                                                                                                                                                                                                                                                                                                                                                                                                                                                                                                                                                                                                                                                                       | L                                                                                                                                                                                                                                                                                                                                                                                                                                                                                                                                                                                                                                                                                                                                                                                                                                                                                                                                                                                                                                                                                                                                                                                                                                                                                                                                                                                                                                                                                                                                                                                                                                                                                                                                                                                                                                                                                                                                                                                                                                                                                                                                                                                                                                                                                                                                                                                                                                                  | M Gutierrez<br>K Kimura                                                                                                                                                                       | 124<br>122                                                               | 10<br>5/2                                             |
| 7<br>8                                                                                                                                                                 | Hennys Crazy Train<br>Flat Out Joy                                                                                                                                                                                                                                                                                                                                                                                                                                                                                                                                                                                                                                                                                                                                                                                                                                                                                                                                                                                                                                                                                                                                                                                                                                                                                                                                                                                                                                                                                                                                                                                                                                                                                                                                                                                                                                                                                                                                                                                                                                                                                                                                                                                                                                                                                                                                                                                                                                                                                                                                                                                                                                                                                                                                                                                                                                                                                                                                                                                                                                                                                                                                                                                                                                                                                                                                                                                                                                                                                                                                                                                                                                                                                                                                                                                                                                                                                                                                                                                                                                                                                                                                                                                    | L                                                                                                                                                                                                                                                                                                                                                                                                                                                                                                                                                                                                                                                                                                                                                                                                                                                                                                                                                                                                                                                                                                                                                                                                                                                                                                                                                                                                                                                                                                                                                                                                                                                                                                                                                                                                                                                                                                                                                                                                                                                                                                                                                                                                                                                                                                                                                                                                                                                  | R Vazquez<br>K Frey                                                                                                                                                                           | 122<br>124                                                               | 6                                                     |
| _                                                                                                                                                                      | ird Race                                                                                                                                                                                                                                                                                                                                                                                                                                                                                                                                                                                                                                                                                                                                                                                                                                                                                                                                                                                                                                                                                                                                                                                                                                                                                                                                                                                                                                                                                                                                                                                                                                                                                                                                                                                                                                                                                                                                                                                                                                                                                                                                                                                                                                                                                                                                                                                                                                                                                                                                                                                                                                                                                                                                                                                                                                                                                                                                                                                                                                                                                                                                                                                                                                                                                                                                                                                                                                                                                                                                                                                                                                                                                                                                                                                                                                                                                                                                                                                                                                                                                                                                                                                                              | L                                                                                                                                                                                                                                                                                                                                                                                                                                                                                                                                                                                                                                                                                                                                                                                                                                                                                                                                                                                                                                                                                                                                                                                                                                                                                                                                                                                                                                                                                                                                                                                                                                                                                                                                                                                                                                                                                                                                                                                                                                                                                                                                                                                                                                                                                                                                                                                                                                                  | Approx Post Tir                                                                                                                                                                               |                                                                          | _                                                     |
|                                                                                                                                                                        | Mark<br>Mark                                                                                                                                                                                                                                                                                                                                                                                                                                                                                                                                                                                                                                                                                                                                                                                                                                                                                                                                                                                                                                                                                                                                                                                                                                                                                                                                                                                                                                                                                                                                                                                                                                                                                                                                                                                                                                                                                                                                                                                                                                                                                                                                                                                                                                                                                                                                                                                                                                                                                                                                                                                                                                                                                                                                                                                                                                                                                                                                                                                                                                                                                                                                                                                                                                                                                                                                                                                                                                                                                                                                                                                                                                                                                                                                                                                                                                                                                                                                                                                                                                                                                                                                                                                                          | Bet Slips South T                                                                                                                                                                                                                                                                                                                                                                                                                                                                                                                                                                                                                                                                                                                                                                                                                                                                                                                                                                                                                                                                                                                                                                                                                                                                                                                                                                                                                                                                                                                                                                                                                                                                                                                                                                                                                                                                                                                                                                                                                                                                                                                                                                                                                                                                                                                                                                                                                                  |                                                                                                                                                                                               | 10. 12.001                                                               | 141                                                   |
|                                                                                                                                                                        | \$1 Exacta / \$<br>\$0.50 Rol<br>\$0.10 S                                                                                                                                                                                                                                                                                                                                                                                                                                                                                                                                                                                                                                                                                                                                                                                                                                                                                                                                                                                                                                                                                                                                                                                                                                                                                                                                                                                                                                                                                                                                                                                                                                                                                                                                                                                                                                                                                                                                                                                                                                                                                                                                                                                                                                                                                                                                                                                                                                                                                                                                                                                                                                                                                                                                                                                                                                                                                                                                                                                                                                                                                                                                                                                                                                                                                                                                                                                                                                                                                                                                                                                                                                                                                                                                                                                                                                                                                                                                                                                                                                                                                                                                                                             | t Bet Slips South T<br>0.50 Trifecta / \$2 Ro<br>ling Pick Three (Rac<br>uperfecta / \$1 Super<br>Vensure HR/EMS                                                                                                                                                                                                                                                                                                                                                                                                                                                                                                                                                                                                                                                                                                                                                                                                                                                                                                                                                                                                                                                                                                                                                                                                                                                                                                                                                                                                                                                                                                                                                                                                                                                                                                                                                                                                                                                                                                                                                                                                                                                                                                                                                                                                                                                                                                                                   | ces 3-4-5)<br>r High 5                                                                                                                                                                        |                                                                          |                                                       |
| 6 1/2F                                                                                                                                                                 | . (Turf). Starter Allowance. P                                                                                                                                                                                                                                                                                                                                                                                                                                                                                                                                                                                                                                                                                                                                                                                                                                                                                                                                                                                                                                                                                                                                                                                                                                                                                                                                                                                                                                                                                                                                                                                                                                                                                                                                                                                                                                                                                                                                                                                                                                                                                                                                                                                                                                                                                                                                                                                                                                                                                                                                                                                                                                                                                                                                                                                                                                                                                                                                                                                                                                                                                                                                                                                                                                                                                                                                                                                                                                                                                                                                                                                                                                                                                                                                                                                                                                                                                                                                                                                                                                                                                                                                                                                        | Vensure HR/EMS                                                                                                                                                                                                                                                                                                                                                                                                                                                                                                                                                                                                                                                                                                                                                                                                                                                                                                                                                                                                                                                                                                                                                                                                                                                                                                                                                                                                                                                                                                                                                                                                                                                                                                                                                                                                                                                                                                                                                                                                                                                                                                                                                                                                                                                                                                                                                                                                                                     | n's & un                                                                                                                                                                                      |                                                                          |                                                       |
| 1 2                                                                                                                                                                    | Cherubic Factor                                                                                                                                                                                                                                                                                                                                                                                                                                                                                                                                                                                                                                                                                                                                                                                                                                                                                                                                                                                                                                                                                                                                                                                                                                                                                                                                                                                                                                                                                                                                                                                                                                                                                                                                                                                                                                                                                                                                                                                                                                                                                                                                                                                                                                                                                                                                                                                                                                                                                                                                                                                                                                                                                                                                                                                                                                                                                                                                                                                                                                                                                                                                                                                                                                                                                                                                                                                                                                                                                                                                                                                                                                                                                                                                                                                                                                                                                                                                                                                                                                                                                                                                                                                                       | L                                                                                                                                                                                                                                                                                                                                                                                                                                                                                                                                                                                                                                                                                                                                                                                                                                                                                                                                                                                                                                                                                                                                                                                                                                                                                                                                                                                                                                                                                                                                                                                                                                                                                                                                                                                                                                                                                                                                                                                                                                                                                                                                                                                                                                                                                                                                                                                                                                                  | L Dettori                                                                                                                                                                                     | 124                                                                      | 5/2                                                   |
| 3                                                                                                                                                                      | Kimmer<br>Crew Dragon                                                                                                                                                                                                                                                                                                                                                                                                                                                                                                                                                                                                                                                                                                                                                                                                                                                                                                                                                                                                                                                                                                                                                                                                                                                                                                                                                                                                                                                                                                                                                                                                                                                                                                                                                                                                                                                                                                                                                                                                                                                                                                                                                                                                                                                                                                                                                                                                                                                                                                                                                                                                                                                                                                                                                                                                                                                                                                                                                                                                                                                                                                                                                                                                                                                                                                                                                                                                                                                                                                                                                                                                                                                                                                                                                                                                                                                                                                                                                                                                                                                                                                                                                                                                 | L                                                                                                                                                                                                                                                                                                                                                                                                                                                                                                                                                                                                                                                                                                                                                                                                                                                                                                                                                                                                                                                                                                                                                                                                                                                                                                                                                                                                                                                                                                                                                                                                                                                                                                                                                                                                                                                                                                                                                                                                                                                                                                                                                                                                                                                                                                                                                                                                                                                  | H Berrios<br>A Aguilar                                                                                                                                                                        | 124<br>117 <sup>7</sup>                                                  | 10<br>8                                               |
| 4<br>5                                                                                                                                                                 | King Apollo<br>Stotland                                                                                                                                                                                                                                                                                                                                                                                                                                                                                                                                                                                                                                                                                                                                                                                                                                                                                                                                                                                                                                                                                                                                                                                                                                                                                                                                                                                                                                                                                                                                                                                                                                                                                                                                                                                                                                                                                                                                                                                                                                                                                                                                                                                                                                                                                                                                                                                                                                                                                                                                                                                                                                                                                                                                                                                                                                                                                                                                                                                                                                                                                                                                                                                                                                                                                                                                                                                                                                                                                                                                                                                                                                                                                                                                                                                                                                                                                                                                                                                                                                                                                                                                                                                               | L                                                                                                                                                                                                                                                                                                                                                                                                                                                                                                                                                                                                                                                                                                                                                                                                                                                                                                                                                                                                                                                                                                                                                                                                                                                                                                                                                                                                                                                                                                                                                                                                                                                                                                                                                                                                                                                                                                                                                                                                                                                                                                                                                                                                                                                                                                                                                                                                                                                  | J Velazquez<br>E Maldonado                                                                                                                                                                    | 124<br>124                                                               | 3<br>6                                                |
| 6<br>7                                                                                                                                                                 | Oncoming<br>Stormy Samurai                                                                                                                                                                                                                                                                                                                                                                                                                                                                                                                                                                                                                                                                                                                                                                                                                                                                                                                                                                                                                                                                                                                                                                                                                                                                                                                                                                                                                                                                                                                                                                                                                                                                                                                                                                                                                                                                                                                                                                                                                                                                                                                                                                                                                                                                                                                                                                                                                                                                                                                                                                                                                                                                                                                                                                                                                                                                                                                                                                                                                                                                                                                                                                                                                                                                                                                                                                                                                                                                                                                                                                                                                                                                                                                                                                                                                                                                                                                                                                                                                                                                                                                                                                                            | L                                                                                                                                                                                                                                                                                                                                                                                                                                                                                                                                                                                                                                                                                                                                                                                                                                                                                                                                                                                                                                                                                                                                                                                                                                                                                                                                                                                                                                                                                                                                                                                                                                                                                                                                                                                                                                                                                                                                                                                                                                                                                                                                                                                                                                                                                                                                                                                                                                                  | U Rispoli<br>K Desormeaux                                                                                                                                                                     | 124<br>124                                                               | 5<br>8                                                |
| 8                                                                                                                                                                      | Brutto                                                                                                                                                                                                                                                                                                                                                                                                                                                                                                                                                                                                                                                                                                                                                                                                                                                                                                                                                                                                                                                                                                                                                                                                                                                                                                                                                                                                                                                                                                                                                                                                                                                                                                                                                                                                                                                                                                                                                                                                                                                                                                                                                                                                                                                                                                                                                                                                                                                                                                                                                                                                                                                                                                                                                                                                                                                                                                                                                                                                                                                                                                                                                                                                                                                                                                                                                                                                                                                                                                                                                                                                                                                                                                                                                                                                                                                                                                                                                                                                                                                                                                                                                                                                                | Ē                                                                                                                                                                                                                                                                                                                                                                                                                                                                                                                                                                                                                                                                                                                                                                                                                                                                                                                                                                                                                                                                                                                                                                                                                                                                                                                                                                                                                                                                                                                                                                                                                                                                                                                                                                                                                                                                                                                                                                                                                                                                                                                                                                                                                                                                                                                                                                                                                                                  | R Vazquez                                                                                                                                                                                     | 124                                                                      | ő                                                     |
| Fo                                                                                                                                                                     | urth Race                                                                                                                                                                                                                                                                                                                                                                                                                                                                                                                                                                                                                                                                                                                                                                                                                                                                                                                                                                                                                                                                                                                                                                                                                                                                                                                                                                                                                                                                                                                                                                                                                                                                                                                                                                                                                                                                                                                                                                                                                                                                                                                                                                                                                                                                                                                                                                                                                                                                                                                                                                                                                                                                                                                                                                                                                                                                                                                                                                                                                                                                                                                                                                                                                                                                                                                                                                                                                                                                                                                                                                                                                                                                                                                                                                                                                                                                                                                                                                                                                                                                                                                                                                                                             | Pot Cline South T                                                                                                                                                                                                                                                                                                                                                                                                                                                                                                                                                                                                                                                                                                                                                                                                                                                                                                                                                                                                                                                                                                                                                                                                                                                                                                                                                                                                                                                                                                                                                                                                                                                                                                                                                                                                                                                                                                                                                                                                                                                                                                                                                                                                                                                                                                                                                                                                                                  | Approx Post T                                                                                                                                                                                 | ime: 1:24                                                                | PM                                                    |
|                                                                                                                                                                        | \$1 Exacta / \$<br>\$0.50 Rol                                                                                                                                                                                                                                                                                                                                                                                                                                                                                                                                                                                                                                                                                                                                                                                                                                                                                                                                                                                                                                                                                                                                                                                                                                                                                                                                                                                                                                                                                                                                                                                                                                                                                                                                                                                                                                                                                                                                                                                                                                                                                                                                                                                                                                                                                                                                                                                                                                                                                                                                                                                                                                                                                                                                                                                                                                                                                                                                                                                                                                                                                                                                                                                                                                                                                                                                                                                                                                                                                                                                                                                                                                                                                                                                                                                                                                                                                                                                                                                                                                                                                                                                                                                         | t Bet Slips South T<br>0.50 Trifecta / \$2 Ro<br>ling Pick Three (Rac<br>uperfecta / \$1 Super<br>Margana States (Rac<br>Margana States (Rac<br>Ma | olling Double                                                                                                                                                                                 |                                                                          |                                                       |
|                                                                                                                                                                        | \$0.10 S                                                                                                                                                                                                                                                                                                                                                                                                                                                                                                                                                                                                                                                                                                                                                                                                                                                                                                                                                                                                                                                                                                                                                                                                                                                                                                                                                                                                                                                                                                                                                                                                                                                                                                                                                                                                                                                                                                                                                                                                                                                                                                                                                                                                                                                                                                                                                                                                                                                                                                                                                                                                                                                                                                                                                                                                                                                                                                                                                                                                                                                                                                                                                                                                                                                                                                                                                                                                                                                                                                                                                                                                                                                                                                                                                                                                                                                                                                                                                                                                                                                                                                                                                                                                              | uperfecta / \$1 Super<br>MyRacehorse                                                                                                                                                                                                                                                                                                                                                                                                                                                                                                                                                                                                                                                                                                                                                                                                                                                                                                                                                                                                                                                                                                                                                                                                                                                                                                                                                                                                                                                                                                                                                                                                                                                                                                                                                                                                                                                                                                                                                                                                                                                                                                                                                                                                                                                                                                                                                                                                               | r High 5                                                                                                                                                                                      |                                                                          |                                                       |
| 6F. All<br>1                                                                                                                                                           | owance Optional Claiming. F<br>Devil Among Us                                                                                                                                                                                                                                                                                                                                                                                                                                                                                                                                                                                                                                                                                                                                                                                                                                                                                                                                                                                                                                                                                                                                                                                                                                                                                                                                                                                                                                                                                                                                                                                                                                                                                                                                                                                                                                                                                                                                                                                                                                                                                                                                                                                                                                                                                                                                                                                                                                                                                                                                                                                                                                                                                                                                                                                                                                                                                                                                                                                                                                                                                                                                                                                                                                                                                                                                                                                                                                                                                                                                                                                                                                                                                                                                                                                                                                                                                                                                                                                                                                                                                                                                                                         | urse \$72,000. 3 yo<br>L                                                                                                                                                                                                                                                                                                                                                                                                                                                                                                                                                                                                                                                                                                                                                                                                                                                                                                                                                                                                                                                                                                                                                                                                                                                                                                                                                                                                                                                                                                                                                                                                                                                                                                                                                                                                                                                                                                                                                                                                                                                                                                                                                                                                                                                                                                                                                                                                                           | <ul> <li>c. Clm Price \$50,000<br/>J Hernandez</li> </ul>                                                                                                                                     | (CA Bred)<br>120                                                         | 4                                                     |
| 2<br>3                                                                                                                                                                 | Palacsinta<br>Bus Buzz                                                                                                                                                                                                                                                                                                                                                                                                                                                                                                                                                                                                                                                                                                                                                                                                                                                                                                                                                                                                                                                                                                                                                                                                                                                                                                                                                                                                                                                                                                                                                                                                                                                                                                                                                                                                                                                                                                                                                                                                                                                                                                                                                                                                                                                                                                                                                                                                                                                                                                                                                                                                                                                                                                                                                                                                                                                                                                                                                                                                                                                                                                                                                                                                                                                                                                                                                                                                                                                                                                                                                                                                                                                                                                                                                                                                                                                                                                                                                                                                                                                                                                                                                                                                | L                                                                                                                                                                                                                                                                                                                                                                                                                                                                                                                                                                                                                                                                                                                                                                                                                                                                                                                                                                                                                                                                                                                                                                                                                                                                                                                                                                                                                                                                                                                                                                                                                                                                                                                                                                                                                                                                                                                                                                                                                                                                                                                                                                                                                                                                                                                                                                                                                                                  | A Aguilar<br>E Maldonado                                                                                                                                                                      | 108 <sup>7</sup><br>120                                                  | 30<br>6/5                                             |
| 4                                                                                                                                                                      | Kangaroo Court 🖝                                                                                                                                                                                                                                                                                                                                                                                                                                                                                                                                                                                                                                                                                                                                                                                                                                                                                                                                                                                                                                                                                                                                                                                                                                                                                                                                                                                                                                                                                                                                                                                                                                                                                                                                                                                                                                                                                                                                                                                                                                                                                                                                                                                                                                                                                                                                                                                                                                                                                                                                                                                                                                                                                                                                                                                                                                                                                                                                                                                                                                                                                                                                                                                                                                                                                                                                                                                                                                                                                                                                                                                                                                                                                                                                                                                                                                                                                                                                                                                                                                                                                                                                                                                                      | L1                                                                                                                                                                                                                                                                                                                                                                                                                                                                                                                                                                                                                                                                                                                                                                                                                                                                                                                                                                                                                                                                                                                                                                                                                                                                                                                                                                                                                                                                                                                                                                                                                                                                                                                                                                                                                                                                                                                                                                                                                                                                                                                                                                                                                                                                                                                                                                                                                                                 | F Prat                                                                                                                                                                                        | 120                                                                      | 9/5                                                   |
| 5<br>6                                                                                                                                                                 | Chick's Dig It                                                                                                                                                                                                                                                                                                                                                                                                                                                                                                                                                                                                                                                                                                                                                                                                                                                                                                                                                                                                                                                                                                                                                                                                                                                                                                                                                                                                                                                                                                                                                                                                                                                                                                                                                                                                                                                                                                                                                                                                                                                                                                                                                                                                                                                                                                                                                                                                                                                                                                                                                                                                                                                                                                                                                                                                                                                                                                                                                                                                                                                                                                                                                                                                                                                                                                                                                                                                                                                                                                                                                                                                                                                                                                                                                                                                                                                                                                                                                                                                                                                                                                                                                                                                        | L1<br>L                                                                                                                                                                                                                                                                                                                                                                                                                                                                                                                                                                                                                                                                                                                                                                                                                                                                                                                                                                                                                                                                                                                                                                                                                                                                                                                                                                                                                                                                                                                                                                                                                                                                                                                                                                                                                                                                                                                                                                                                                                                                                                                                                                                                                                                                                                                                                                                                                                            | J Bravo<br>K Kimura                                                                                                                                                                           | 120<br>120                                                               | 20<br>6                                               |
| 7                                                                                                                                                                      | Stay in the Game 歳                                                                                                                                                                                                                                                                                                                                                                                                                                                                                                                                                                                                                                                                                                                                                                                                                                                                                                                                                                                                                                                                                                                                                                                                                                                                                                                                                                                                                                                                                                                                                                                                                                                                                                                                                                                                                                                                                                                                                                                                                                                                                                                                                                                                                                                                                                                                                                                                                                                                                                                                                                                                                                                                                                                                                                                                                                                                                                                                                                                                                                                                                                                                                                                                                                                                                                                                                                                                                                                                                                                                                                                                                                                                                                                                                                                                                                                                                                                                                                                                                                                                                                                                                                                                    | L                                                                                                                                                                                                                                                                                                                                                                                                                                                                                                                                                                                                                                                                                                                                                                                                                                                                                                                                                                                                                                                                                                                                                                                                                                                                                                                                                                                                                                                                                                                                                                                                                                                                                                                                                                                                                                                                                                                                                                                                                                                                                                                                                                                                                                                                                                                                                                                                                                                  | T Pereira                                                                                                                                                                                     | 120                                                                      | 12                                                    |
| FIT                                                                                                                                                                    | th Race                                                                                                                                                                                                                                                                                                                                                                                                                                                                                                                                                                                                                                                                                                                                                                                                                                                                                                                                                                                                                                                                                                                                                                                                                                                                                                                                                                                                                                                                                                                                                                                                                                                                                                                                                                                                                                                                                                                                                                                                                                                                                                                                                                                                                                                                                                                                                                                                                                                                                                                                                                                                                                                                                                                                                                                                                                                                                                                                                                                                                                                                                                                                                                                                                                                                                                                                                                                                                                                                                                                                                                                                                                                                                                                                                                                                                                                                                                                                                                                                                                                                                                                                                                                                               | Bet Slins South T                                                                                                                                                                                                                                                                                                                                                                                                                                                                                                                                                                                                                                                                                                                                                                                                                                                                                                                                                                                                                                                                                                                                                                                                                                                                                                                                                                                                                                                                                                                                                                                                                                                                                                                                                                                                                                                                                                                                                                                                                                                                                                                                                                                                                                                                                                                                                                                                                                  | Approx Post T                                                                                                                                                                                 | ime: 1:55                                                                | PM                                                    |
|                                                                                                                                                                        | \$1 Exacta / \$<br>\$0,50 Rol                                                                                                                                                                                                                                                                                                                                                                                                                                                                                                                                                                                                                                                                                                                                                                                                                                                                                                                                                                                                                                                                                                                                                                                                                                                                                                                                                                                                                                                                                                                                                                                                                                                                                                                                                                                                                                                                                                                                                                                                                                                                                                                                                                                                                                                                                                                                                                                                                                                                                                                                                                                                                                                                                                                                                                                                                                                                                                                                                                                                                                                                                                                                                                                                                                                                                                                                                                                                                                                                                                                                                                                                                                                                                                                                                                                                                                                                                                                                                                                                                                                                                                                                                                                         | Bet Slips South T<br>0.50 Trifecta / \$2 Ro<br>ling Pick Three (Rac<br>uperfecta / \$1 Super                                                                                                                                                                                                                                                                                                                                                                                                                                                                                                                                                                                                                                                                                                                                                                                                                                                                                                                                                                                                                                                                                                                                                                                                                                                                                                                                                                                                                                                                                                                                                                                                                                                                                                                                                                                                                                                                                                                                                                                                                                                                                                                                                                                                                                                                                                                                                       | olling Double<br>ces 5-6-7)                                                                                                                                                                   |                                                                          |                                                       |
|                                                                                                                                                                        | unj. Stakes. Purse azou,000                                                                                                                                                                                                                                                                                                                                                                                                                                                                                                                                                                                                                                                                                                                                                                                                                                                                                                                                                                                                                                                                                                                                                                                                                                                                                                                                                                                                                                                                                                                                                                                                                                                                                                                                                                                                                                                                                                                                                                                                                                                                                                                                                                                                                                                                                                                                                                                                                                                                                                                                                                                                                                                                                                                                                                                                                                                                                                                                                                                                                                                                                                                                                                                                                                                                                                                                                                                                                                                                                                                                                                                                                                                                                                                                                                                                                                                                                                                                                                                                                                                                                                                                                                                           | uperfecta / \$1 Súpe<br>. F&M.4 yo's&l                                                                                                                                                                                                                                                                                                                                                                                                                                                                                                                                                                                                                                                                                                                                                                                                                                                                                                                                                                                                                                                                                                                                                                                                                                                                                                                                                                                                                                                                                                                                                                                                                                                                                                                                                                                                                                                                                                                                                                                                                                                                                                                                                                                                                                                                                                                                                                                                             | ip.                                                                                                                                                                                           |                                                                          |                                                       |
| 1<br>2                                                                                                                                                                 | Closing Remarks 🕷<br>Macadamia (BRZ)                                                                                                                                                                                                                                                                                                                                                                                                                                                                                                                                                                                                                                                                                                                                                                                                                                                                                                                                                                                                                                                                                                                                                                                                                                                                                                                                                                                                                                                                                                                                                                                                                                                                                                                                                                                                                                                                                                                                                                                                                                                                                                                                                                                                                                                                                                                                                                                                                                                                                                                                                                                                                                                                                                                                                                                                                                                                                                                                                                                                                                                                                                                                                                                                                                                                                                                                                                                                                                                                                                                                                                                                                                                                                                                                                                                                                                                                                                                                                                                                                                                                                                                                                                                  | LX                                                                                                                                                                                                                                                                                                                                                                                                                                                                                                                                                                                                                                                                                                                                                                                                                                                                                                                                                                                                                                                                                                                                                                                                                                                                                                                                                                                                                                                                                                                                                                                                                                                                                                                                                                                                                                                                                                                                                                                                                                                                                                                                                                                                                                                                                                                                                                                                                                                 | J Bravo<br>T Pereira                                                                                                                                                                          | 120<br>120                                                               | 7/2<br>6                                              |
| 3<br>4                                                                                                                                                                 | Tik Tok Famous (GB)<br>Kitty Kitana (GB)                                                                                                                                                                                                                                                                                                                                                                                                                                                                                                                                                                                                                                                                                                                                                                                                                                                                                                                                                                                                                                                                                                                                                                                                                                                                                                                                                                                                                                                                                                                                                                                                                                                                                                                                                                                                                                                                                                                                                                                                                                                                                                                                                                                                                                                                                                                                                                                                                                                                                                                                                                                                                                                                                                                                                                                                                                                                                                                                                                                                                                                                                                                                                                                                                                                                                                                                                                                                                                                                                                                                                                                                                                                                                                                                                                                                                                                                                                                                                                                                                                                                                                                                                                              | LX<br>LX                                                                                                                                                                                                                                                                                                                                                                                                                                                                                                                                                                                                                                                                                                                                                                                                                                                                                                                                                                                                                                                                                                                                                                                                                                                                                                                                                                                                                                                                                                                                                                                                                                                                                                                                                                                                                                                                                                                                                                                                                                                                                                                                                                                                                                                                                                                                                                                                                                           | U Rispoli<br>F Prat                                                                                                                                                                           | 120<br>120                                                               | 15<br>4                                               |
| 5                                                                                                                                                                      | School Dance                                                                                                                                                                                                                                                                                                                                                                                                                                                                                                                                                                                                                                                                                                                                                                                                                                                                                                                                                                                                                                                                                                                                                                                                                                                                                                                                                                                                                                                                                                                                                                                                                                                                                                                                                                                                                                                                                                                                                                                                                                                                                                                                                                                                                                                                                                                                                                                                                                                                                                                                                                                                                                                                                                                                                                                                                                                                                                                                                                                                                                                                                                                                                                                                                                                                                                                                                                                                                                                                                                                                                                                                                                                                                                                                                                                                                                                                                                                                                                                                                                                                                                                                                                                                          | 2.1                                                                                                                                                                                                                                                                                                                                                                                                                                                                                                                                                                                                                                                                                                                                                                                                                                                                                                                                                                                                                                                                                                                                                                                                                                                                                                                                                                                                                                                                                                                                                                                                                                                                                                                                                                                                                                                                                                                                                                                                                                                                                                                                                                                                                                                                                                                                                                                                                                                | R Vazquez                                                                                                                                                                                     | 120                                                                      | 4                                                     |
|                                                                                                                                                                        |                                                                                                                                                                                                                                                                                                                                                                                                                                                                                                                                                                                                                                                                                                                                                                                                                                                                                                                                                                                                                                                                                                                                                                                                                                                                                                                                                                                                                                                                                                                                                                                                                                                                                                                                                                                                                                                                                                                                                                                                                                                                                                                                                                                                                                                                                                                                                                                                                                                                                                                                                                                                                                                                                                                                                                                                                                                                                                                                                                                                                                                                                                                                                                                                                                                                                                                                                                                                                                                                                                                                                                                                                                                                                                                                                                                                                                                                                                                                                                                                                                                                                                                                                                                                                       |                                                                                                                                                                                                                                                                                                                                                                                                                                                                                                                                                                                                                                                                                                                                                                                                                                                                                                                                                                                                                                                                                                                                                                                                                                                                                                                                                                                                                                                                                                                                                                                                                                                                                                                                                                                                                                                                                                                                                                                                                                                                                                                                                                                                                                                                                                                                                                                                                                                    | LI Dorrigo                                                                                                                                                                                    | 100                                                                      |                                                       |
| 6<br>7                                                                                                                                                                 | Quattroelle (IRE)<br>Annaghlasa (IRE)                                                                                                                                                                                                                                                                                                                                                                                                                                                                                                                                                                                                                                                                                                                                                                                                                                                                                                                                                                                                                                                                                                                                                                                                                                                                                                                                                                                                                                                                                                                                                                                                                                                                                                                                                                                                                                                                                                                                                                                                                                                                                                                                                                                                                                                                                                                                                                                                                                                                                                                                                                                                                                                                                                                                                                                                                                                                                                                                                                                                                                                                                                                                                                                                                                                                                                                                                                                                                                                                                                                                                                                                                                                                                                                                                                                                                                                                                                                                                                                                                                                                                                                                                                                 | LX                                                                                                                                                                                                                                                                                                                                                                                                                                                                                                                                                                                                                                                                                                                                                                                                                                                                                                                                                                                                                                                                                                                                                                                                                                                                                                                                                                                                                                                                                                                                                                                                                                                                                                                                                                                                                                                                                                                                                                                                                                                                                                                                                                                                                                                                                                                                                                                                                                                 | H Berrios<br>R Gonzalez                                                                                                                                                                       | 122<br>120                                                               | 3<br>12                                               |
| 6<br>7<br>8                                                                                                                                                            | Quattroelle (IRE)<br>Annaghlasa (IRE)<br>Nadette (FR)                                                                                                                                                                                                                                                                                                                                                                                                                                                                                                                                                                                                                                                                                                                                                                                                                                                                                                                                                                                                                                                                                                                                                                                                                                                                                                                                                                                                                                                                                                                                                                                                                                                                                                                                                                                                                                                                                                                                                                                                                                                                                                                                                                                                                                                                                                                                                                                                                                                                                                                                                                                                                                                                                                                                                                                                                                                                                                                                                                                                                                                                                                                                                                                                                                                                                                                                                                                                                                                                                                                                                                                                                                                                                                                                                                                                                                                                                                                                                                                                                                                                                                                                                                 | LX                                                                                                                                                                                                                                                                                                                                                                                                                                                                                                                                                                                                                                                                                                                                                                                                                                                                                                                                                                                                                                                                                                                                                                                                                                                                                                                                                                                                                                                                                                                                                                                                                                                                                                                                                                                                                                                                                                                                                                                                                                                                                                                                                                                                                                                                                                                                                                                                                                                 | H Berrios<br>R Gonzalez<br>L Dettori                                                                                                                                                          | 120<br>120                                                               | 12<br>6                                               |
| 6<br>7<br>8                                                                                                                                                            | Quattroelle (IRE)<br>Annaghlasa (IRE)<br>Nadette (FR)<br>(th Race                                                                                                                                                                                                                                                                                                                                                                                                                                                                                                                                                                                                                                                                                                                                                                                                                                                                                                                                                                                                                                                                                                                                                                                                                                                                                                                                                                                                                                                                                                                                                                                                                                                                                                                                                                                                                                                                                                                                                                                                                                                                                                                                                                                                                                                                                                                                                                                                                                                                                                                                                                                                                                                                                                                                                                                                                                                                                                                                                                                                                                                                                                                                                                                                                                                                                                                                                                                                                                                                                                                                                                                                                                                                                                                                                                                                                                                                                                                                                                                                                                                                                                                                                     |                                                                                                                                                                                                                                                                                                                                                                                                                                                                                                                                                                                                                                                                                                                                                                                                                                                                                                                                                                                                                                                                                                                                                                                                                                                                                                                                                                                                                                                                                                                                                                                                                                                                                                                                                                                                                                                                                                                                                                                                                                                                                                                                                                                                                                                                                                                                                                                                                                                    | H Berrios<br>R Gonzalez<br>L Dettori<br>Approx Post T                                                                                                                                         | 120<br>120                                                               | 12<br>6                                               |
| 6<br>7<br>8                                                                                                                                                            | Quattroelle (IRE)<br>Annaghlasa (IRE)<br>Nadette (FR)<br>(th Race                                                                                                                                                                                                                                                                                                                                                                                                                                                                                                                                                                                                                                                                                                                                                                                                                                                                                                                                                                                                                                                                                                                                                                                                                                                                                                                                                                                                                                                                                                                                                                                                                                                                                                                                                                                                                                                                                                                                                                                                                                                                                                                                                                                                                                                                                                                                                                                                                                                                                                                                                                                                                                                                                                                                                                                                                                                                                                                                                                                                                                                                                                                                                                                                                                                                                                                                                                                                                                                                                                                                                                                                                                                                                                                                                                                                                                                                                                                                                                                                                                                                                                                                                     |                                                                                                                                                                                                                                                                                                                                                                                                                                                                                                                                                                                                                                                                                                                                                                                                                                                                                                                                                                                                                                                                                                                                                                                                                                                                                                                                                                                                                                                                                                                                                                                                                                                                                                                                                                                                                                                                                                                                                                                                                                                                                                                                                                                                                                                                                                                                                                                                                                                    | H Berrios<br>R Gonzalez<br>L Dettori<br>Approx Post T                                                                                                                                         | 120<br>120                                                               | 12<br>6                                               |
| 6<br>7<br>8<br><b>Six</b>                                                                                                                                              | Quattroelle (IRE)<br>Annaghlasa (IRE)<br>Nadette (FR)<br>(th Race<br>\$1 Exacta /<br>\$0.50 Rol<br>\$0.50 Nol<br>\$0.50                                                                                                                                                                                                                                                                                                                                                                                                                                                                                                                                                                                                                                                                                                                                                                                                                                                                                                                                                                                                                                                                                                                                                                                                                                                                                                                                                                                                                                                                                                                                                                                                                                                                                                                                                                                                                                                                                                                                                                                                                                                                                                                                                                                                                                                                                                                                                                                                                                                                                                                                                                                                                                                                                                                                                                                                                                                                                                                                                                                                                                                                                                                                                                                                                                                                                                                                                                                                                                                                                                                                                                                                                                                                                                                                                                                                                                                                                                                                                                                                                                                                                               | : Bet Slips South T<br>0.50 Trifecta / \$2 Ro<br>ling Pick Three (Ra<br>MID Pick 4 (Races 6<br>uperfecta / \$1 Supe                                                                                                                                                                                                                                                                                                                                                                                                                                                                                                                                                                                                                                                                                                                                                                                                                                                                                                                                                                                                                                                                                                                                                                                                                                                                                                                                                                                                                                                                                                                                                                                                                                                                                                                                                                                                                                                                                                                                                                                                                                                                                                                                                                                                                                                                                                                                | H Berrios<br>R Gonzalez<br>L Dettori<br>Approx Post T                                                                                                                                         | 120<br>120                                                               | 12<br>6                                               |
| 6<br>7<br>8<br><b>Six</b><br>1 1/16<br>1 <sup>1</sup>                                                                                                                  | Quattroelle (IRE)<br>Annaghlasa (IRE)<br>Nadette (FR)<br>\$1 Exacta / \$<br>\$0.50 Ro<br>\$0.50 Ro<br>\$0.50 Ro<br>\$0.50 Ro<br>\$0.10 S<br>M. Stakes. Purse \$400,000.1<br>Chase the Chaos                                                                                                                                                                                                                                                                                                                                                                                                                                                                                                                                                                                                                                                                                                                                                                                                                                                                                                                                                                                                                                                                                                                                                                                                                                                                                                                                                                                                                                                                                                                                                                                                                                                                                                                                                                                                                                                                                                                                                                                                                                                                                                                                                                                                                                                                                                                                                                                                                                                                                                                                                                                                                                                                                                                                                                                                                                                                                                                                                                                                                                                                                                                                                                                                                                                                                                                                                                                                                                                                                                                                                                                                                                                                                                                                                                                                                                                                                                                                                                                                                           | : Bet Slips South T<br>0.50 Trifecta / \$2 Ro<br>ling Pick Three (Ra<br>MID Pick 4 (Races 6<br>uperfecta / \$1 Supe                                                                                                                                                                                                                                                                                                                                                                                                                                                                                                                                                                                                                                                                                                                                                                                                                                                                                                                                                                                                                                                                                                                                                                                                                                                                                                                                                                                                                                                                                                                                                                                                                                                                                                                                                                                                                                                                                                                                                                                                                                                                                                                                                                                                                                                                                                                                | H Berrios<br>R Gonzalez<br>L Dettori<br>Approx Post T<br>rack<br>Viling Double<br>ces 6-7-8)<br>7-8-9)<br>r High 5<br>A Ayuso                                                                 | 120<br>120<br>ime: 2:271<br>122                                          | 12<br>6<br>PM<br>12                                   |
| 6<br>7<br>8<br><b>Six</b><br>1 1/16<br>1 <sup>1</sup><br>2 <sup>2</sup><br>3 <sup>3</sup>                                                                              | Quattroelle (IRE)<br>Annaghlasa (IRE)<br>Nadette (FR)<br>(th Race<br>State<br>State<br>Mark<br>States<br>States<br>Mark<br>States<br>States<br>Mark<br>States<br>States<br>States<br>National Treasure<br>Practical Move                                                                                                                                                                                                                                                                                                                                                                                                                                                                                                                                                                                                                                                                                                                                                                                                                                                                                                                                                                                                                                                                                                                                                                                                                                                                                                                                                                                                                                                                                                                                                                                                                                                                                                                                                                                                                                                                                                                                                                                                                                                                                                                                                                                                                                                                                                                                                                                                                                                                                                                                                                                                                                                                                                                                                                                                                                                                                                                                                                                                                                                                                                                                                                                                                                                                                                                                                                                                                                                                                                                                                                                                                                                                                                                                                                                                                                                                                                                                                                                              | t Bet Slips South T<br>0.50 Trifecta / \$2 Ro<br>ling Pick Three (Ra<br>MD Pick 4 (Races 6<br>uperfecta / \$1 Super<br>3 yo.                                                                                                                                                                                                                                                                                                                                                                                                                                                                                                                                                                                                                                                                                                                                                                                                                                                                                                                                                                                                                                                                                                                                                                                                                                                                                                                                                                                                                                                                                                                                                                                                                                                                                                                                                                                                                                                                                                                                                                                                                                                                                                                                                                                                                                                                                                                       | H Berrios<br>R Gonzalez<br>L Dettori<br>Approx Post T<br>rack<br>Illing Double<br>ces b-7-8)<br>7-8-9)<br>7-8-9)<br>F High 5<br>A Ayuso<br>J Velazquez<br>R Vazquez                           | 120<br>120<br>ime: 2:27<br>122<br>120<br>124                             | 12<br>6<br>PM<br>12<br>3<br>4                         |
| 6<br>7<br>8<br><b>Six</b><br>1 1/16<br>1 <sup>1</sup><br>2 <sup>2</sup>                                                                                                | Quattroelle (IRE)<br>Annaghiasa (IRE)<br>Nadette (FR)<br><b>(th Race</b><br><b>\$1 Exacta / \$</b><br><b>\$0.50 Ro</b><br><b>\$0.10 S</b><br>M. Stakes. Purse \$400,000.1<br>Chase the Chaos<br>National Treasure<br>Practical Move<br>Bluegrass Go Go                                                                                                                                                                                                                                                                                                                                                                                                                                                                                                                                                                                                                                                                                                                                                                                                                                                                                                                                                                                                                                                                                                                                                                                                                                                                                                                                                                                                                                                                                                                                                                                                                                                                                                                                                                                                                                                                                                                                                                                                                                                                                                                                                                                                                                                                                                                                                                                                                                                                                                                                                                                                                                                                                                                                                                                                                                                                                                                                                                                                                                                                                                                                                                                                                                                                                                                                                                                                                                                                                                                                                                                                                                                                                                                                                                                                                                                                                                                                                                | : Bet Slips South T<br>0.50 Trifecta / \$2 Ro<br>ling Pick Three (Ra<br>MID Pick 4 (Races 6<br>uperfecta / \$1 Supe                                                                                                                                                                                                                                                                                                                                                                                                                                                                                                                                                                                                                                                                                                                                                                                                                                                                                                                                                                                                                                                                                                                                                                                                                                                                                                                                                                                                                                                                                                                                                                                                                                                                                                                                                                                                                                                                                                                                                                                                                                                                                                                                                                                                                                                                                                                                | H Berrios<br>R Gonzalez<br>L Dettori<br>Approx Post T<br>rack<br>Illing Double<br>ces 6-7-8)<br>7-8-9)<br>High 5<br>A Ayuso<br>J Vélazquez<br>R Vazquez<br>E Maldonado                        | 120<br>120<br>ime: 2:27<br>122<br>120                                    | 12<br>6<br>PM<br>12<br>3<br>4<br>50                   |
| 6<br>7<br>8<br><b>Six</b><br>1 1/16<br>1 <sup>1</sup><br>2 <sup>2</sup><br>3 <sup>3</sup><br>4 <sup>4</sup><br>5 <sup>5</sup><br>6                                     | Quattroelle (IRE)<br>Annaghlasa (IRE)<br>Nadette (FR)<br>(th Race<br>\$1 Exacta (\$<br>\$0.50 Ro<br>\$0.50 Ro<br>\$0.50 Ro<br>\$0.10 S<br>M. Stakes. Purse \$400,000.1<br>Chase the Chaos<br>National Treasure<br>Practical Move<br>Bluegrass Go Go<br>Genius Jimmy<br>Crypto Ride                                                                                                                                                                                                                                                                                                                                                                                                                                                                                                                                                                                                                                                                                                                                                                                                                                                                                                                                                                                                                                                                                                                                                                                                                                                                                                                                                                                                                                                                                                                                                                                                                                                                                                                                                                                                                                                                                                                                                                                                                                                                                                                                                                                                                                                                                                                                                                                                                                                                                                                                                                                                                                                                                                                                                                                                                                                                                                                                                                                                                                                                                                                                                                                                                                                                                                                                                                                                                                                                                                                                                                                                                                                                                                                                                                                                                                                                                                                                    | LX<br>LX<br>LX<br>LX<br>LX<br>LX<br>SCRATCHED                                                                                                                                                                                                                                                                                                                                                                                                                                                                                                                                                                                                                                                                                                                                                                                                                                                                                                                                                                                                                                                                                                                                                                                                                                                                                                                                                                                                                                                                                                                                                                                                                                                                                                                                                                                                                                                                                                                                                                                                                                                                                                                                                                                                                                                                                                                                                                                                      | H Berrios<br>R Gonzalez<br>L Dettori<br>Track<br>Ming Double<br>ces 6-7-8)<br>7-8-9)<br>F High 5<br>A Ayuso<br>J Vélazquez<br>R Vazquez<br>E Maldonado<br>K Kimura                            | 120<br>120<br>ime: 2:27<br>122<br>120<br>124<br>120<br>120               | 12<br>6<br>PM<br>12<br>3<br>4<br>50<br>20             |
| 6<br>7<br>8<br><b>Six</b><br>1 1/16<br>1 <sup>1</sup><br>2 <sup>2</sup><br>3 <sup>3</sup><br>4 <sup>4</sup><br>5 <sup>5</sup><br>6<br>7 <sup>6</sup><br>8 <sup>7</sup> | Quattroelle (IRE)<br>Annaghiasa (IRE)<br>Nadette (FR)<br><b>(th Race</b><br><b>So.50</b><br><b>So.00</b><br><b>So.00</b><br><b>So.00</b><br><b>So.00</b><br><b>So.00</b><br><b>So.00</b><br><b>So.00</b><br><b>So.00</b><br><b>So.00</b><br><b>So.00</b><br><b>So.00</b><br><b>So.00</b><br><b>So.00</b><br><b>So.00</b><br><b>So.00</b><br><b>So.00</b><br><b>So.00</b><br><b>So.00</b><br><b>So.00</b><br><b>So.00</b><br><b>So.00</b><br><b>So.00</b><br><b>So.00</b><br><b>So.00</b><br><b>So.00</b><br><b>So.00</b><br><b>So.00</b><br><b>So.00</b><br><b>So.00</b><br><b>So.00</b><br><b>So.00</b><br><b>So.00</b><br><b>So.00</b><br><b>So.00</b><br><b>So.00</b><br><b>So.00</b><br><b>So.00</b><br><b>So.00</b><br><b>So.00</b><br><b>So.00</b><br><b>So.00</b><br><b>So.00</b><br><b>So.00</b><br><b>So.00</b><br><b>So.00</b><br><b>So.00</b><br><b>So.00</b><br><b>So.00</b><br><b>So.00</b><br><b>So.00</b><br><b>So.00</b><br><b>So.00</b><br><b>So.00</b><br><b>So.00</b><br><b>So.00</b><br><b>So.00</b><br><b>So.00</b><br><b>So.00</b><br><b>So.00</b><br><b>So.00</b><br><b>So.00</b><br><b>So.00</b><br><b>So.00</b><br><b>So.00</b><br><b>So.00</b><br><b>So.00</b><br><b>So.00</b><br><b>So.00</b><br><b>So.00</b><br><b>So.00</b><br><b>So.00</b><br><b>So.00</b><br><b>So.00</b><br><b>So.00</b><br><b>So.00</b><br><b>So.00</b><br><b>So.00</b><br><b>So.00</b><br><b>So.00</b><br><b>So.00</b><br><b>So.00</b><br><b>So.00</b><br><b>So.00</b><br><b>So.00</b><br><b>So.00</b><br><b>So.00</b><br><b>So.00</b><br><b>So.00</b><br><b>So.00</b><br><b>So.00</b><br><b>So.00</b><br><b>So.00</b><br><b>So.00</b><br><b>So.00</b><br><b>So.00</b><br><b>So.00</b><br><b>So.00</b><br><b>So.00</b><br><b>So.00</b><br><b>So.00</b><br><b>So.00</b><br><b>So.00</b><br><b>So.00</b><br><b>So.00</b><br><b>So.00</b><br><b>So.00</b><br><b>So.00</b><br><b>So.00</b><br><b>So.00</b><br><b>So.00</b><br><b>So.00</b><br><b>So.00</b><br><b>So.00</b><br><b>So.00</b><br><b>So.00</b><br><b>So.00</b><br><b>So.00</b><br><b>So.00</b><br><b>So.00</b><br><b>So.00</b><br><b>So.00</b><br><b>So.00</b><br><b>So.00</b><br><b>So.00</b><br><b>So.00</b><br><b>So.00</b><br><b>So.00</b><br><b>So.00</b><br><b>So.00</b><br><b>So.00</b><br><b>So.00</b><br><b>So.00</b><br><b>So.00</b><br><b>So.00</b><br><b>So.00</b><br><b>So.00</b><br><b>So.00</b><br><b>So.00</b><br><b>So.00</b><br><b>So.00</b><br><b>So.00</b><br><b>So.00</b><br><b>So.00</b><br><b>So.00</b><br><b>So.00</b><br><b>So.00</b><br><b>So.00</b><br><b>So.00</b><br><b>So.00</b><br><b>So.00</b><br><b>So.00</b><br><b>So.00</b><br><b>So.00</b><br><b>So.00</b><br><b>So.00</b><br><b>So.00</b><br><b>So.00</b><br><b>So.00</b><br><b>So.00</b><br><b>So.00</b><br><b>So.00</b><br><b>So.00</b><br><b>So.00</b><br><b>So.00</b><br><b>So.00</b><br><b>So.00</b><br><b>So.00</b><br><b>So.00</b><br><b>So.00</b><br><b>So.00</b><br><b>So.00</b><br><b>So.00</b><br><b>So.00</b><br><b>So.00</b><br><b>So.00</b><br><b>So.00</b><br><b>So.00</b><br><b>So.00</b><br><b>So.00</b><br><b>So.00</b><br><b>So.00</b><br><b>So.00</b><br><b>So.00</b><br><b>So.00</b><br><b>So.00</b><br><b>So.00</b><br><b>So.00</b><br><b>So.00</b><br><b>So.00</b><br><b>So.00</b><br><b>So.00</b><br><b>So.00</b><br><b>So.00</b><br><b>So.00</b><br><b>So.00</b><br><b>So.00</b><br><b>So.00</b><br><b>So.00</b><br><b>So.00</b><br><b>So.00</b><br><b>So.00</b><br><b>So.00</b><br><b>So.00</b><br><b>So.00</b><br><b>So.00</b><br><b>So.00</b><br><b>So.00</b><br><b>So.00</b><br><b>So.00</b><br><b>So.00</b><br><b>So.00</b><br><b>So.00</b><br><b>So.00</b><br><b>So.00</b><br><b>So.00</b><br><b>So.00</b><br><b>So.00</b><br><b>So.00</b><br><b>So.00</b><br><b>So.00</b><br><b>So.00</b><br><b>So.00</b><br><b>So.00</b><br><b>So.00</b><br><b>So.00</b><br><b>So.00</b><br><b>So.00</b><br><b>So.00</b><br><b>So.00</b><br><b>So.00</b><br><b>So.00</b><br><b>So.00</b><br><b>So.00</b><br><b>So.00</b><br><b>So.00</b><br><b>So.00</b><br><b>So.00</b><br><b>So.00</b><br><b>So.00</b><br><b>So.00</b><br><b>So.00</b><br><b>So.00</b><br><b>So.00</b><br><b>So.00</b><br><b>So.00</b><br><b>So.00</b><br><b>So.00</b><br><b>So</b> | : Bet Slips South 7<br>0.50 Trifecta / \$2 Ro<br>Img Pick Three (Ra<br>IIID Pick 4 (Races 6<br>uperfecta / \$1 Super<br>3 yo.<br>LX<br>LX                                                                                                                                                                                                                                                                                                                                                                                                                                                                                                                                                                                                                                                                                                                                                                                                                                                                                                                                                                                                                                                                                                                                                                                                                                                                                                                                                                                                                                                                                                                                                                                                                                                                                                                                                                                                                                                                                                                                                                                                                                                                                                                                                                                                                                                                                                          | H Berrios<br>R Gonzalez<br>L Dettori<br>Track<br>Jiling Double<br>ces 6-7-8)<br>-7-8-9)<br>r High 5<br>A Ayuso<br>J Velazquez<br>R Vazquez<br>E Maldonado<br>K Kimura<br>M Smith<br>F Prat    | 120<br>120<br>ime: 2:27<br>122<br>120<br>124<br>120<br>120<br>120<br>120 | 12<br>6<br>PM<br>12<br>3<br>4<br>50<br>20<br>7/2<br>5 |
| 6<br>7<br>8<br><b>Six</b><br>1 1/16<br>1 <sup>1</sup><br>2 <sup>2</sup><br>3 <sup>3</sup><br>4 <sup>4</sup><br>5 <sup>5</sup><br>6<br>7 <sup>6</sup>                   | Quattroelle (IRE)<br>Annaghiasa (IRE)<br>Nadette (FR)<br><b>(th Race</b><br><b>Solution</b><br><b>Solution</b><br>M. Stakes. Purse \$400,000.3<br>Chase the Chaos<br>National Treasure<br>Practical Move<br>Bluegrass Go Go<br>Genius Jimmy<br>Crypto Ride                                                                                                                                                                                                                                                                                                                                                                                                                                                                                                                                                                                                                                                                                                                                                                                                                                                                                                                                                                                                                                                                                                                                                                                                                                                                                                                                                                                                                                                                                                                                                                                                                                                                                                                                                                                                                                                                                                                                                                                                                                                                                                                                                                                                                                                                                                                                                                                                                                                                                                                                                                                                                                                                                                                                                                                                                                                                                                                                                                                                                                                                                                                                                                                                                                                                                                                                                                                                                                                                                                                                                                                                                                                                                                                                                                                                                                                                                                                                                            | LX<br>LX<br>LX<br>LX<br>LX<br>LX<br>LX<br>LX<br>LX<br>LX                                                                                                                                                                                                                                                                                                                                                                                                                                                                                                                                                                                                                                                                                                                                                                                                                                                                                                                                                                                                                                                                                                                                                                                                                                                                                                                                                                                                                                                                                                                                                                                                                                                                                                                                                                                                                                                                                                                                                                                                                                                                                                                                                                                                                                                                                                                                                                                           | H Berrios<br>R Gonzalez<br>L Dettori<br>Approx Post T<br>rack<br>Juling Double<br>ces 6-7-8)<br>7-8-9)<br>High 5<br>A Ayuso<br>J Velazquez<br>R Vazquez<br>E Maldonado<br>K Kimura<br>M Smith | 120<br>120<br>ime: 2:27<br>122<br>120<br>124<br>120<br>120<br>120        | 12<br>6<br>PM<br>12<br>3<br>4<br>50<br>20<br>7/2      |