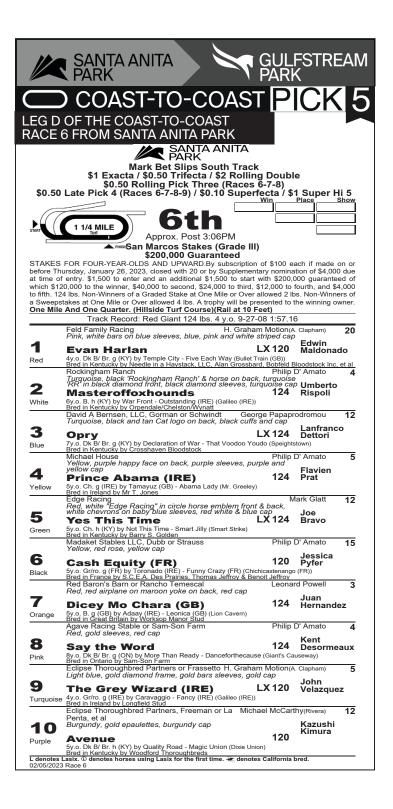

## Santa Anita Park Sunday, February 5, 2023

|                                      |                                                                                                            | , February 5,                                                                                                                    | 2023                          |                |                         |
|--------------------------------------|------------------------------------------------------------------------------------------------------------|----------------------------------------------------------------------------------------------------------------------------------|-------------------------------|----------------|-------------------------|
| Six                                  | th Race                                                                                                    |                                                                                                                                  | Approx Post Ti                | me: 3:06       | PM                      |
|                                      | Mark I<br>\$1 Exacta / \$0<br>\$0.50 Late Pick 4 (Races<br>. (Hillside Turf Course). Stake<br>Furen Larten | Bet Slips South T                                                                                                                | rack                          |                |                         |
|                                      | \$1 Exacta / \$0.<br>\$0.50 Rollin                                                                         | ng Pick Three (Rac                                                                                                               | es 6-7-8)                     | _              |                         |
| 1 1/4M                               | \$0.50 Late Pick 4 (Races)<br>Stake (Hillside Turf Course)                                                 | 6-7-8-9) / \$0.10 Su<br>s Purse \$200.00                                                                                         | perfecta/ \$1 Super Hi :      | 5<br>at 10 Fee | t)                      |
| 1                                    | Evan Harlan                                                                                                | LX                                                                                                                               | E Maldonado                   | 120            | <sup>''</sup> 20        |
| 2<br>3                               | Masteroffoxhounds                                                                                          |                                                                                                                                  | U Rispoli                     | 124            | 4                       |
| 3<br>4                               | Opry                                                                                                       | LX                                                                                                                               | L Dettori                     | 124            | 12                      |
| 4<br>5                               | Prince Abama (IRE)<br>Yes This Time                                                                        | LX                                                                                                                               | F Prat<br>J Bravo             | 124<br>124     | 5<br>12<br>15<br>3<br>4 |
|                                      | Cash Equity (FR)                                                                                           | Ext                                                                                                                              | J Pyfer                       | 120            | 15                      |
| 6<br>7                               | Dicey Mo Chara (GB)                                                                                        |                                                                                                                                  | J Hernandez                   | 124            | 3                       |
| 8<br>9                               | Say the Word                                                                                               |                                                                                                                                  | K Desormeaux                  | 124<br>120     | 4<br>5                  |
| 9<br>10                              | The Grey Wizard (IRE)<br>Avenue                                                                            | LX                                                                                                                               | J Velazquez<br>K Kimura       | 120            | 12                      |
|                                      |                                                                                                            |                                                                                                                                  |                               |                |                         |
| Se                                   | venth Race                                                                                                 | Pot Cline Couth T                                                                                                                | Approx Post Ti                | me. 3.30       | PIVI                    |
|                                      | \$1 Exacta /\$0.                                                                                           | Bet Slips South T<br>50 Trifecta / \$2 Ro<br>ng Pick Three (Rac<br>\$0.10 Superfecta                                             | lling Double                  |                |                         |
|                                      | \$0.50 Rolli                                                                                               | ng Pick Three (Rac<br>\$0.10 Superfecta                                                                                          | ces 7-8-9)                    |                |                         |
|                                      | akes. Fuise \$200,000. 4 yos d                                                                             | up.                                                                                                                              |                               | 400            | -                       |
| 1<br>2                               | Straight No Chaser                                                                                         | LX                                                                                                                               | E Maldonado<br>J Hernandez    | 120<br>120     | 5<br>5/2                |
| 3                                    | Hopkins<br>Howbeit                                                                                         | LX<br>LX                                                                                                                         | M Smith                       | 120            | 2                       |
| 4                                    | Escape Route                                                                                               | LX                                                                                                                               | G Franco                      | 120            | 10                      |
| 5                                    | Radical Right                                                                                              | LX                                                                                                                               | F Prat                        | 120            | 5/2                     |
| 6                                    | McLaren Vale                                                                                               | LX                                                                                                                               | K Kimura                      | 120            | 6                       |
| Eig                                  | hth Race                                                                                                   |                                                                                                                                  | Approx Post Ti                | me: 4:10       | PM                      |
|                                      | Mark E                                                                                                     | Bet Slips South T<br>.50Trifecta / \$2 Ro<br>iperfecta / \$1 Supe<br>he \$1 Golden Hou<br>s All About Carrie<br>San Durse \$72.0 | rack                          |                |                         |
|                                      | \$0.10 Su                                                                                                  | iperfecta / \$1 Supe                                                                                                             | er Hi 5                       |                |                         |
|                                      | Leg 1 of t                                                                                                 | s All About Carrie                                                                                                               | r Pick 4                      |                |                         |
| 6 1/2F                               | . (Hillslue Tull Course). Allowa                                                                           | nce. Purse \$72,0                                                                                                                | 100. 4 yo s & up. (Rai        | l at 10 Fe     | et)                     |
| 1                                    | Lovesick Blues 🕷<br>Adare                                                                                  | L                                                                                                                                | J Hernandez<br>K Kimura       | 124            | 8<br>20                 |
| 2<br>3<br>4                          | Augusta Melody                                                                                             | Ĺ                                                                                                                                | L Dettori                     | 122<br>122     | 7/2                     |
| 4                                    | Virat                                                                                                      | L                                                                                                                                | U Rispoli                     | 122            | 4                       |
| 5                                    | Doitforandrew (GB)                                                                                         | L                                                                                                                                | F Prat                        | 124            | 5                       |
| 6<br>7                               | Law Abiding<br>Degree of Risk                                                                              | L                                                                                                                                | K Desormeaux<br>D Van Dyke    | 122<br>122     | 12<br>10                |
| 8                                    | Lost In Space (IRE)                                                                                        | Ĺ                                                                                                                                | K Frey                        | 124            | 20                      |
| 9                                    | Square Cat-                                                                                                | L                                                                                                                                | H Berrios                     | 124            | 20                      |
| 10                                   | Tulsa Tornado                                                                                              | L                                                                                                                                | J Velazquez                   | 122            | 8                       |
| 11<br><b>AE</b> 12                   | Gregory's Pride<br>Krahenbuhl                                                                              | L                                                                                                                                | R Vazquez<br>E Maldonado      | 122<br>122     | 4<br>8                  |
|                                      |                                                                                                            | L                                                                                                                                |                               |                | -                       |
| NIr                                  | th Race                                                                                                    |                                                                                                                                  | Approx Post Ti                | me: 4:42       | PM                      |
|                                      | Mark E<br>\$1 Exacta / \$0.50 Trife<br>Leg 3 of<br>Leg 1 of the<br>Unit Allewance Ontioned Clear           | Bet Slips South T<br>ecta / \$0.10 Superfe                                                                                       | rack<br>ecta / \$1 Super Hi 5 |                |                         |
|                                      | Leg 3 of                                                                                                   | the Golden Hour I                                                                                                                | Pick 4                        |                |                         |
| 1M. (T                               | urf). Allowance Optional Claim                                                                             | ing. Purse \$75,0                                                                                                                | 00. 4 yo's & up. Clm          | Price \$80     | 0,000,                  |
| (Rail at                             | urf). Allowance Optional Claim<br>t 10 Feet)<br>Lincoln Hawk (IRE)                                         | L                                                                                                                                | LI Dianali                    | 122            | 4                       |
| 2 <sup>2</sup>                       | Lincoln Hawk (IRE)<br>Flashiest                                                                            | L                                                                                                                                | U Rispoli<br>L Dettori        | 122            | 5                       |
| 3 <sup>3</sup>                       | Exaulted                                                                                                   | Ē                                                                                                                                | J Hernandez                   | 122            | 7/2                     |
| 4                                    | Count of Amazonia (IRE)                                                                                    | SCRATCHED                                                                                                                        | 0.5                           | 40.4           | ~                       |
| 5 <sup>4</sup><br>6 <sup>5</sup>     | Carmelita's Man                                                                                            | L<br>L <b>\$80,000</b>                                                                                                           | G Franco<br>R Gonzalez        | 124<br>124     | 8<br>5                  |
| 7 <sup>6</sup>                       | Mecklenburg (IRE)<br>Red Road                                                                              | L \$60,000                                                                                                                       | L Contreras                   | 124            | 20                      |
| 87                                   | Kanderel                                                                                                   | L \$80,000                                                                                                                       | J Bravo                       | 122            | 12                      |
| 9 <sup>8</sup>                       | Script                                                                                                     | L                                                                                                                                | J Velazquez                   | 122            | 6                       |
| 10 <sup>9</sup><br>11 <sup>10</sup>  | Luviuv 🕷                                                                                                   | L                                                                                                                                | F Prat                        | 124            | 8                       |
| 11 <sup>10</sup><br>12 <sup>11</sup> | Man Friday<br>Rip City                                                                                     | L<br>L \$80,000                                                                                                                  | K Desormeaux<br>E Maldonado   | 122<br>124     | 20<br>12                |
|                                      |                                                                                                            | _ +00,000                                                                                                                        |                               | 14-1           | 12                      |