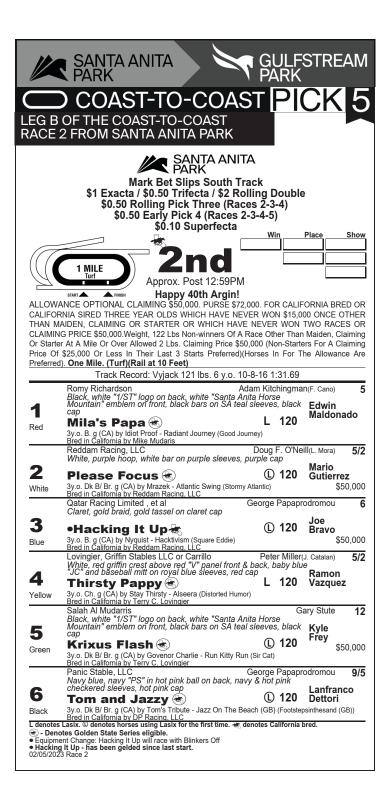

L denotes Lasix. © denotes horses using Lasix for the first time. 🕷 denotes California bred. • Equipment Change: Curl Girl will race with Blinkers On 02/05/2023 Race 1

|                   | SANTA ANITA<br>PARK                                                                                                                                                                                                                       | ۱.                     |                                           |                                                 |           |
|-------------------|-------------------------------------------------------------------------------------------------------------------------------------------------------------------------------------------------------------------------------------------|------------------------|-------------------------------------------|-------------------------------------------------|-----------|
|                   | Mark Bet Slips South Trac                                                                                                                                                                                                                 | ck                     |                                           |                                                 |           |
|                   | \$1 Exacta / \$0.50 Trifecta / \$2 Rolli                                                                                                                                                                                                  | ing D                  |                                           | e                                               |           |
|                   | \$0.50 Rolling Pick Three (Races                                                                                                                                                                                                          | s 2-3                  | -4)                                       |                                                 |           |
|                   | \$0.50 Early Pick 4 (Races 2-3                                                                                                                                                                                                            | 5-4-5                  |                                           |                                                 |           |
|                   | \$0.10 Superfecta                                                                                                                                                                                                                         | Wi                     | n                                         | Place                                           | Show      |
|                   |                                                                                                                                                                                                                                           |                        |                                           |                                                 |           |
|                   | $\frown$ 2nd                                                                                                                                                                                                                              |                        |                                           |                                                 |           |
|                   |                                                                                                                                                                                                                                           |                        |                                           |                                                 |           |
| A                 | Approx. Post 12:59PM                                                                                                                                                                                                                      |                        |                                           |                                                 |           |
|                   | start A FINISH Happy 40th Argin!                                                                                                                                                                                                          |                        |                                           |                                                 |           |
|                   | ANCE OPTIONAL CLAIMING \$50,000. PURSE \$72,00                                                                                                                                                                                            |                        |                                           |                                                 |           |
|                   | RNIA SIRED THREE YEAR OLDS WHICH HAVE NEVE                                                                                                                                                                                                |                        |                                           |                                                 |           |
|                   | AIDEN, CLAIMING OR STARTER OR WHICH HAVE 1<br>G PRICE \$50,000.Weight, 122 Lbs Non-winners Of A Ra                                                                                                                                        |                        |                                           |                                                 |           |
|                   | r At A Mile Or Over Allowed 2 Lbs. Claiming Price \$50,0                                                                                                                                                                                  |                        |                                           |                                                 |           |
|                   | \$25,000 Or Less In Their Last 3 Starts Preferred)(Ho                                                                                                                                                                                     |                        |                                           |                                                 |           |
| Preferred         | ). One Mile. (Turf)(Rail at 10 Feet)                                                                                                                                                                                                      |                        |                                           |                                                 |           |
|                   | Track Record: Vyjack 121 lbs. 6 y.o. 10-8                                                                                                                                                                                                 | 3-16 1                 | :31.69                                    |                                                 |           |
|                   | Romy Richardson Ada                                                                                                                                                                                                                       | m Kitc                 | hingma                                    | IN(F. Cano)                                     | 5         |
| -                 | Black, white "1/ST" logo on back, white "Santa Anita<br>Mountain" emblem on front, black bars on SA teal s                                                                                                                                | a Hors                 | e<br>: hlack                              | Edwin                                           |           |
| 1                 | cap                                                                                                                                                                                                                                       |                        |                                           | Maldon                                          | ado       |
| Red               | Mila's Papa 🛞                                                                                                                                                                                                                             | L                      | 120                                       |                                                 |           |
| nou               | 3y.o. B. g (CA) by Idiot Proof - Radiant Journey (Good Journ<br>Bred in California by Mike Mudaris                                                                                                                                        | ey)                    |                                           |                                                 |           |
|                   |                                                                                                                                                                                                                                           |                        | F. O'Ne                                   | eill(L. Mora)                                   | 5/2       |
| _                 | White, purple hoop, white bar on purple sleeves, pu                                                                                                                                                                                       |                        |                                           |                                                 |           |
| 2                 | Please Focus 🛞                                                                                                                                                                                                                            | ſD                     | 120                                       | Mario<br>Gutierre                               | 7         |
| White             | 3y.o. Dk B/ Br. g (CA) by Mrazek - Atlantic Swing (Stormy At                                                                                                                                                                              | <u> </u>               |                                           |                                                 | 50,000    |
| white             | Bred in California by Reddam Racing, LLC                                                                                                                                                                                                  |                        | -                                         |                                                 | ,         |
|                   | Qatar Racing Limited, et al G<br>Claret, gold braid, gold tassel on claret cap                                                                                                                                                            | eorge                  | Papapr                                    | odromou                                         | 6         |
| 2                 |                                                                                                                                                                                                                                           | ~                      |                                           | Joe                                             |           |
| J                 | •Hacking It Up 🕷                                                                                                                                                                                                                          | U                      | 120                                       | Bravo                                           |           |
| Blue              | 3y.o. B. g (CA) by Nyquist - Hacktivism (Square Eddie)<br>Bred in California by Reddam Racing, LLC                                                                                                                                        |                        |                                           | \$5                                             | 50,000    |
|                   | Lovingier, Griffin Stables LLC or Carrillo                                                                                                                                                                                                | Pete                   | r Miller                                  | (J. Catalan)                                    | 5/2       |
| _                 | White, red griffin crest above red "V" panel front & b<br>"JC" and baseball mitt on royal blue sleeves, red ca                                                                                                                            | ack, b                 | aby blu                                   | ie _                                            | •.=       |
| 4                 |                                                                                                                                                                                                                                           | <sup>µ</sup>           | 120                                       | Ramon<br>Vazque:                                | ,         |
| ■<br>Yellow       | Thirsty Pappy (*)<br>3v o. Ch. g. (CA) by Stay Thirsty - Alseera (Distorted Humor)                                                                                                                                                        | -                      | 120                                       | v azque                                         | -         |
| Tellow            | 3y.o. Ch. g (CA) by Stay Thirsty - Alseera (Distorted Humor)<br>Bred in California by Terry C. Lovingier                                                                                                                                  |                        |                                           |                                                 |           |
|                   | Salah Al Mudarris                                                                                                                                                                                                                         | - Uara                 | G                                         | ary Stute                                       | 12        |
| -                 | Black, white "1/ST" logo on back, white "Santa Anita<br>Mountain" emblem on front, black bars on SA teal s                                                                                                                                | leeves                 | s, black                                  | Kyle                                            |           |
| 5                 | cap                                                                                                                                                                                                                                       | ~                      |                                           | Frey                                            |           |
| Green             |                                                                                                                                                                                                                                           | (L)                    | 120                                       | ¢0                                              | 50,000    |
|                   | Krixus Flash 🕲                                                                                                                                                                                                                            |                        |                                           | φ                                               | ,000      |
|                   | 3y.o. Dk B/ Br. g (CA) by Govenor Charlie - Run Kitty Run (<br>Bred in California by Terry C. Lovingier                                                                                                                                   | Sir Cat)               |                                           | φ.                                              |           |
|                   | 3y.o. Dk B/ Br. g (CA) by Govenor Charlie - Run Kitty Run (<br>Bred in California by Terry C. Lovingier<br>Panic Stable. LLC G                                                                                                            | eorae                  | Papapr                                    | odromou                                         | 9/5       |
|                   | 3y.o. Dk B/ Br. g (CA) by Govenor Charlie - Run Kitty Run (<br>Bred in California by Terry C. Lovingier<br>Panic Stable. LLC G                                                                                                            | eorae                  | Papapr                                    | odromou                                         | 9/5       |
| 6                 | 3y.o. Dk B/ Br. g (CA) by Govenor Charlie - Run Kitty Run (<br>Bred in California by Terry C. Lovingier<br>Panic Stable, LLC<br>Navy blue, navy "PS" in hot pink ball on back, navy<br>checkered sleeves, hot pink cap                    | eorge<br>& hot         | Papapr                                    | odromou<br>Lanfran                              | 9/5       |
| <b>6</b><br>Black | 3y.o. Dk B/ Br. g (CA) by Govenor Charlie - Run Kitty Run (<br>Bred in California by Terry C. Lovingier<br>Panic Stable, LLC<br>Navy blue, navy "PS" in hot pink ball on back, navy<br>checkered sleeves, hot pink cap<br>Tom and Jazzy 🛞 | eorge<br>& hot         | Papapr<br>pink<br><b>120</b>              | odromou<br>Lanfran<br>Dettori                   | 9/5<br>co |
| <b>6</b><br>Black | 3y.o. Dk B/ Br. g (CA) by Govenor Charlie - Run Kitty Run (<br>Bred in California by Terry C. Lovingier<br>Panic Stable, LLC<br>Navy blue, navy "PS" in hot pink ball on back, navy<br>checkered sleeves, hot pink cap                    | eorge<br>& hot<br>(GB) | Papapr<br>pink<br><b>120</b><br>(Footstej | odromou<br>Lanfran<br>Dettori<br>psinthesand (( | 9/5<br>co |

- Denotes Golden State Series dang Lask for the first till
 - Equipment Change: Hacking It Up will race with Blinkers Off
 Hacking It Up - has been gelded since last start.
 02/05/2023 Race 2

|                | SANTA ANITA<br>PARK<br>Mark Bet Slips South Trac<br>\$1 Exacta / \$0.50 Trifecta / \$2 Rolli<br>\$0.50 Rolling Pick Three (Races<br>\$0.10 Superfecta | :k<br>ng D<br>s 3-4 |                  | Place Show          |
|----------------|-------------------------------------------------------------------------------------------------------------------------------------------------------|---------------------|------------------|---------------------|
|                |                                                                                                                                                       |                     |                  |                     |
|                | 1 MILE 3rd<br>Approx. Post 1:29PM                                                                                                                     |                     |                  |                     |
|                | start Finish Happy Birthday                                                                                                                           |                     |                  |                     |
|                | Gary, Malti and Patrick!                                                                                                                              |                     |                  |                     |
| CLAIMIN        | NG \$12,500-\$10,500. PURSE \$26,000. FOR                                                                                                             | FOUI                |                  |                     |
|                | D.Weight, 124 Lbs Non-winners Of A Race At A Mile Or C                                                                                                |                     |                  |                     |
|                | iming Price \$12,500, if for \$10,500, allowed 2 lbs. (N<br>Or Less Not Considered In Allowances). <b>One Mile.</b>                                   | laiden              | And Cla          | aiming Races For    |
| <u>ψ10,000</u> | Track Record: Ruhlmann 118 lbs. 4 y.o. 3                                                                                                              | -5-89               | 1.33 40          |                     |
|                | Satchell Stevens                                                                                                                                      |                     |                  | Owner 10            |
|                | Dark green, white circle "S", yellow & white bars on                                                                                                  | sleev               | es, dark         |                     |
| 1              | green cap<br>Vicente's Shadow                                                                                                                         | L                   | 122              | Diego<br>Herrera    |
| Red            | 8y.o. B. g (KY) by Liaison - Bronxgirl (Corinthian)<br>Bred in Kentucky by Machmer Hall                                                               |                     |                  | \$12,500            |
|                | Balderas Ranch LLC or DeAlba                                                                                                                          |                     |                  | De Alba 5/2         |
| •              | Black , orange BR on front and back, orange emble<br>orange stars on black sleeves with orange cuffs                                                  | m on                | back,            | Geovanni            |
| Z              | Pepperman                                                                                                                                             | L                   | 124              | Franco              |
| White          | 4y.o. Ch. g (KY) by Speightster - Euphoria (Kitten's Joy)<br>Bred in Kentucky by Brandywine Farm (Jim & Pam Robinso                                   | n)                  |                  | \$12,500            |
|                | Milton Pineda<br>White, "CAWBOY M P" emblem on back, black dia<br>black diamonds on sleeves, red cuffs, collar & cap                                  |                     | on front,        | Owner 3             |
| 3              | <u> </u>                                                                                                                                              | Т                   | 113 <sup>7</sup> |                     |
| Blue           | 69.0. Ch. g (KY) by Constitution - Codetta (Giant's Causeway<br>Bred in Kentucky by Kinsman Farm                                                      | /)                  | 115              | Aguilar<br>\$10,500 |
|                | Les Blake                                                                                                                                             |                     | Stev             | re Knapp 5/2        |
| A              | Black & white squares, chartreuse "K", chartreuse &<br>black sleeves, chartreuse bill on black & white cap                                            | × WIIII             | e Dars Or        | <sup>′</sup> Edwin  |
| 4              | Lookin for Revenge                                                                                                                                    | L                   | 120              | Maldonado           |
| Yellow         | 6y.o. B. g (KY) by I Want Revenge - Goodlookinlucky (Look<br>Bred in Kentucky by Lou Neve                                                             | in At Lu            |                  | \$10,500            |
| _              | Derby or Folgner<br>White, black music note on back, black music notes<br>white cap                                                                   | s on si             |                  | n Gomez 20<br>Abdul |
| 5              | Derby Storm                                                                                                                                           | L                   | 115 <sup>7</sup> | Alsagoor            |
| Green          | 7y.o. Dk B/ Br. g (CA) by Sapphire Cat - Big Honey Bee (So<br>Bred in California by John Antonelli                                                    | onganda             | aprayer)         | \$12,500            |
|                | CM Racing or Miyadi<br>Red, black yoke, red diamond stripe on black sleev                                                                             |                     |                  | li(A.Ropar) 2       |
| 6              | Claim of Passion 🕷                                                                                                                                    | L                   | 122              | Luis<br>Contreras   |
| Black          | 7y.o. B. g (CA) by Acclamation - Passionate (Vronsky)<br>Bred in California by Old English Rancho                                                     | _                   |                  | \$12,500            |