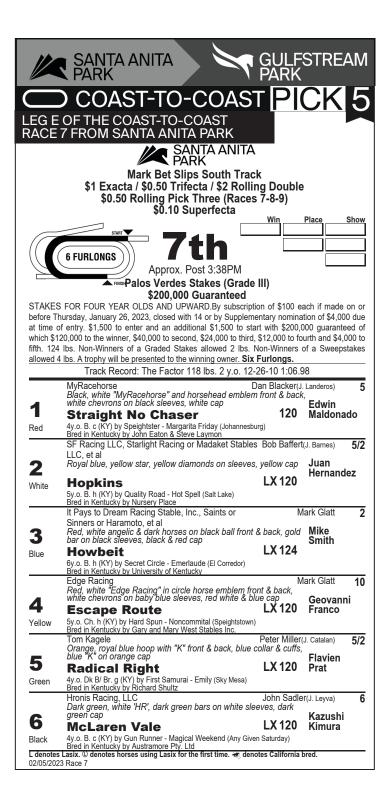

## Santa Anita Park Sunday, February 5, 2023

|                                      |                                                                                                            | , February 5,                                                                                                                    | 2023                          |                |                         |
|--------------------------------------|------------------------------------------------------------------------------------------------------------|----------------------------------------------------------------------------------------------------------------------------------|-------------------------------|----------------|-------------------------|
| Six                                  | th Race                                                                                                    |                                                                                                                                  | Approx Post Ti                | me: 3:06       | PM                      |
|                                      | Mark I<br>\$1 Exacta / \$0<br>\$0.50 Late Pick 4 (Races<br>. (Hillside Turf Course). Stake<br>Furen Larten | Bet Slips South T                                                                                                                | rack                          |                |                         |
|                                      | \$1 Exacta / \$0.<br>\$0.50 Rollin                                                                         | ng Pick Three (Rac                                                                                                               | es 6-7-8)                     | _              |                         |
| 1 1/4M                               | \$0.50 Late Pick 4 (Races)<br>Stake (Hillside Turf Course)                                                 | 6-7-8-9) / \$0.10 Su<br>s Purse \$200.00                                                                                         | perfecta/ \$1 Super Hi :      | 5<br>at 10 Fee | t)                      |
| 1                                    | Evan Harlan                                                                                                | LX                                                                                                                               | E Maldonado                   | 120            | <sup>''</sup> 20        |
| 2<br>3                               | Masteroffoxhounds                                                                                          |                                                                                                                                  | U Rispoli                     | 124            | 4                       |
| 3<br>4                               | Opry                                                                                                       | LX                                                                                                                               | L Dettori                     | 124            | 12                      |
| 4<br>5                               | Prince Abama (IRE)<br>Yes This Time                                                                        | LX                                                                                                                               | F Prat<br>J Bravo             | 124<br>124     | 5<br>12<br>15<br>3<br>4 |
|                                      | Cash Equity (FR)                                                                                           | Ext                                                                                                                              | J Pyfer                       | 120            | 15                      |
| 6<br>7                               | Dicey Mo Chara (GB)                                                                                        |                                                                                                                                  | J Hernandez                   | 124            | 3                       |
| 8<br>9                               | Say the Word                                                                                               |                                                                                                                                  | K Desormeaux                  | 124<br>120     | 4<br>5                  |
| 9<br>10                              | The Grey Wizard (IRE)<br>Avenue                                                                            | LX                                                                                                                               | J Velazquez<br>K Kimura       | 120            | 12                      |
|                                      |                                                                                                            |                                                                                                                                  |                               |                |                         |
| Se                                   | venth Race                                                                                                 | Pot Cline Couth T                                                                                                                | Approx Post Ti                | me. 3.30       | PIVI                    |
|                                      | \$1 Exacta /\$0.                                                                                           | Bet Slips South T<br>50 Trifecta / \$2 Ro<br>ng Pick Three (Rac<br>\$0.10 Superfecta                                             | lling Double                  |                |                         |
|                                      | \$0.50 Rolli                                                                                               | ng Pick Three (Rac<br>\$0.10 Superfecta                                                                                          | ces 7-8-9)                    |                |                         |
|                                      | akes. Fuise \$200,000. 4 yos d                                                                             | up.                                                                                                                              |                               | 400            | -                       |
| 1<br>2                               | Straight No Chaser                                                                                         | LX                                                                                                                               | E Maldonado<br>J Hernandez    | 120<br>120     | 5<br>5/2                |
| 3                                    | Hopkins<br>Howbeit                                                                                         | LX<br>LX                                                                                                                         | M Smith                       | 120            | 2                       |
| 4                                    | Escape Route                                                                                               | LX                                                                                                                               | G Franco                      | 120            | 10                      |
| 5                                    | Radical Right                                                                                              | LX                                                                                                                               | F Prat                        | 120            | 5/2                     |
| 6                                    | McLaren Vale                                                                                               | LX                                                                                                                               | K Kimura                      | 120            | 6                       |
| Eig                                  | hth Race                                                                                                   |                                                                                                                                  | Approx Post Ti                | me: 4:10       | PM                      |
|                                      | Mark E                                                                                                     | Bet Slips South T<br>.50Trifecta / \$2 Ro<br>iperfecta / \$1 Supe<br>he \$1 Golden Hou<br>s All About Carrie<br>San Durse \$72.0 | rack                          |                |                         |
|                                      | \$0.10 Su                                                                                                  | iperfecta / \$1 Supe                                                                                                             | er Hi 5                       |                |                         |
|                                      | Leg 1 of t                                                                                                 | s All About Carrie                                                                                                               | r Pick 4                      |                |                         |
| 6 1/2F                               | . (Hillslue Tull Course). Allowa                                                                           | nce. Purse \$72,0                                                                                                                | 100. 4 yo s & up. (Rai        | l at 10 Fe     | et)                     |
| 1                                    | Lovesick Blues 🕷<br>Adare                                                                                  | L                                                                                                                                | J Hernandez<br>K Kimura       | 124            | 8<br>20                 |
| 2<br>3<br>4                          | Augusta Melody                                                                                             | Ĺ                                                                                                                                | L Dettori                     | 122<br>122     | 7/2                     |
| 4                                    | Virat                                                                                                      | L                                                                                                                                | U Rispoli                     | 122            | 4                       |
| 5                                    | Doitforandrew (GB)                                                                                         | L                                                                                                                                | F Prat                        | 124            | 5                       |
| 6<br>7                               | Law Abiding<br>Degree of Risk                                                                              | L                                                                                                                                | K Desormeaux<br>D Van Dyke    | 122<br>122     | 12<br>10                |
| 8                                    | Lost In Space (IRE)                                                                                        | Ĺ                                                                                                                                | K Frey                        | 124            | 20                      |
| 9                                    | Square Cat-                                                                                                | L                                                                                                                                | H Berrios                     | 124            | 20                      |
| 10                                   | Tulsa Tornado                                                                                              | L                                                                                                                                | J Velazquez                   | 122            | 8                       |
| 11<br><b>AE</b> 12                   | Gregory's Pride<br>Krahenbuhl                                                                              | L                                                                                                                                | R Vazquez<br>E Maldonado      | 122<br>122     | 4<br>8                  |
|                                      |                                                                                                            | L                                                                                                                                |                               |                | -                       |
| NIr                                  | th Race                                                                                                    |                                                                                                                                  | Approx Post Ti                | me: 4:42       | PM                      |
|                                      | Mark E<br>\$1 Exacta / \$0.50 Trife<br>Leg 3 of<br>Leg 1 of the<br>Unit Allewance Ontioned Clear           | Bet Slips South T<br>ecta / \$0.10 Superfe                                                                                       | rack<br>ecta / \$1 Super Hi 5 |                |                         |
|                                      | Leg 3 of                                                                                                   | the Golden Hour I                                                                                                                | Pick 4                        |                |                         |
| 1M. (T                               | urf). Allowance Optional Claim                                                                             | ing. Purse \$75,0                                                                                                                | 00. 4 yo's & up. Clm          | Price \$80     | 0,000,                  |
| (Rail at                             | urf). Allowance Optional Claim<br>t 10 Feet)<br>Lincoln Hawk (IRE)                                         | L                                                                                                                                | LI Dianali                    | 122            | 4                       |
| 2 <sup>2</sup>                       | Lincoln Hawk (IRE)<br>Flashiest                                                                            | L                                                                                                                                | U Rispoli<br>L Dettori        | 122            | 5                       |
| 3 <sup>3</sup>                       | Exaulted                                                                                                   | Ē                                                                                                                                | J Hernandez                   | 122            | 7/2                     |
| 4                                    | Count of Amazonia (IRE)                                                                                    | SCRATCHED                                                                                                                        | 0.5                           | 40.4           | ~                       |
| 5 <sup>4</sup><br>6 <sup>5</sup>     | Carmelita's Man                                                                                            | L<br>L <b>\$80,000</b>                                                                                                           | G Franco<br>R Gonzalez        | 124<br>124     | 8<br>5                  |
| 7 <sup>6</sup>                       | Mecklenburg (IRE)<br>Red Road                                                                              | L \$60,000                                                                                                                       | L Contreras                   | 124            | 20                      |
| 87                                   | Kanderel                                                                                                   | L \$80,000                                                                                                                       | J Bravo                       | 122            | 12                      |
| 9 <sup>8</sup>                       | Script                                                                                                     | L                                                                                                                                | J Velazquez                   | 122            | 6                       |
| 10 <sup>9</sup><br>11 <sup>10</sup>  | Luviuv 🕷                                                                                                   | L                                                                                                                                | F Prat                        | 124            | 8                       |
| 11 <sup>10</sup><br>12 <sup>11</sup> | Man Friday<br>Rip City                                                                                     | L<br>L \$80,000                                                                                                                  | K Desormeaux<br>E Maldonado   | 122<br>124     | 20<br>12                |
|                                      |                                                                                                            | _ +00,000                                                                                                                        |                               | 14-1           | 12                      |