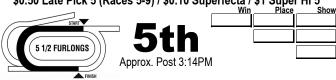

Mark Bet Slips South Track \$1 Exacta /\$0.50Trifecta / \$2 Rolling Double \$0.50 Rolling Pick Three (Races 4-5-6) \$0.20 Rainbow Pick Six Jackpot Starts (Races 4-9) \$0.10 Superfecta

Place 4th 6 1/2 FURLONGS TURF Approx. Post 2:41PM