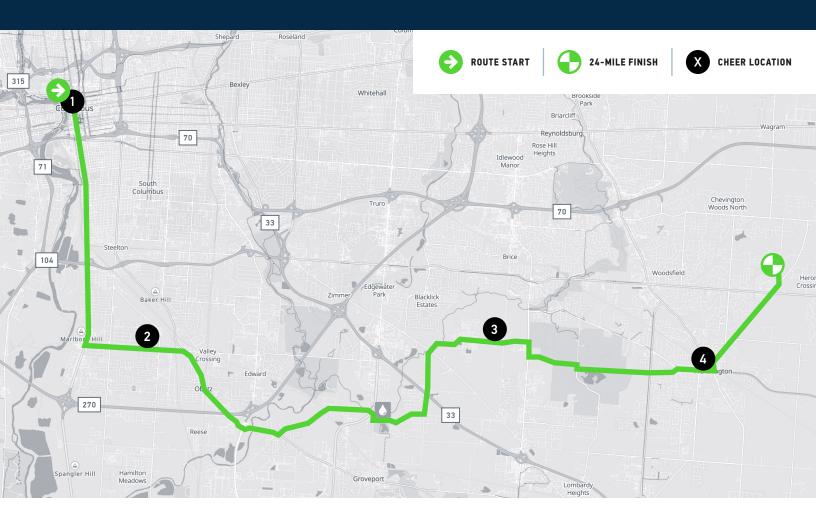

### **FIRST 25 MILES**

All 24, 50, & 101 Mile Riders

#### **HUNTINGTON PLAZA**

37 W. Broad St., Columbus, OH 43215

RIDERS ANTICIPATED BETWEEN: 7:00am-9:00am

PARKING INFO: Parking is available in downtown garages. Please avoid driving on or crossing Broad St. and S. High St.

#### **RELIABLE STAFFING RESOURCES**

1114 Williams Rd., Columbus, OH 43207

RIDERS ANTICIPATED BETWEEN: 7:15am-9:45am

PARKING INFO: Parking is available on-site. Please avoid driving on or crossing Williams Rd. Approach from the north on Lockbourne Rd.

#### DAYSPRING COMMUNITY CHURCH

3919 Brice Rd., Canal Winchester, OH 43110

RIDERS ANTICIPATED BETWEEN: 7:40am-10:50am

PARKING INFO: Parking is available on-site. Please avoid driving on or crossing Shannon Rd. Approach from the north on Brice Rd.

#### **COMBUSTION BREWERY**

80 W. Church St., Pickerington, OH 43147

RIDERS ANTICIPATED BETWEEN: 7:55am-11:40am

PARKING INFO: Parking is available in the Farmers Market Lot.
Please avoid driving on or crossing North Center St. and W.
Columbus St. Approach from the northwest on Town Square Dr.