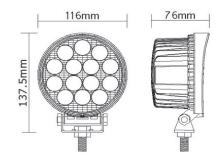

HTING

DIRECTIONAL LIGHTING

LIGHTBARS

WHITE LIGHTING

REVERSING SAFET



# WORKLAMPS



# EW2431 SERIES Circular LED

EW2431 Series worklamp offers the latest technology and the very brightest white light for your application. This LED model offers over 80,000 hours of maintenance free life expectancy coupled with extremely low amp draw. High intensity lumen light output and IP67 ingress protection makes this LED worklamp the ideal choice for a wide variety of applications.

### **Models**

| PART NO. | VOLTAGE | AMPS | LUMENS | TYPE  |
|----------|---------|------|--------|-------|
| EW2431   | 10-30   | 3.1  | 2100   | Flood |

#### **Features and Benefits**

- Fourteen 3-watt LEDs
- · Aluminum heatsink housing
- Stainless steel mounting bracket
- Polycarbonate lens

# **Dimensions**



# **Beam Pattern**



+44 (0)113 237 5340 | sales@eccogroup.com