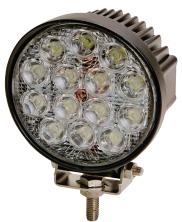

# EW2431 SERIES Circular LED

EW2431 Series worklamp offers the latest technology and the very brightest white light for your application. This LED model offers over 80,000 hours of maintenance free life expectancy coupled with extremely low amp draw. High intensity lumen light output and IP67 ingress protection makes this LED worklamp the ideal choice for a wide variety of applications.

#### **Features and Benefits**

- Fourteen 3-watt LEDs
- · Aluminum heatsink housing
- Stainless steel mounting bracket
- Polycarbonate lens