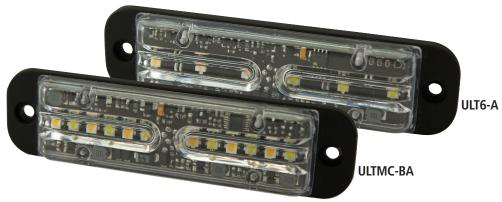

## **ULT6 & ULTMC Series**Split & Dual Colour Surface Mount

ULT6 and ULTMC directional LEDs are bright and versatile warning lights that are suited to a wide variety of applications. Their ultra-low profile makes them easy to install virtually anywhere on a vehicle. Both models offer wide angle optics and multiple flash patterns, including synchronisation with other units for simultaneous or alternating operation. ULT6 models feature 6 LEDs and are available in either single colour or split-colour configurations (3 LEDs of each colour). The ULTMC is a dual-colour light featuring 12 LEDs (6 of each colour) and available in 7 colour configurations.

| Models   |             |         |      |
|----------|-------------|---------|------|
| PART NO. | COLOURS     | VOLTAGE | AMPS |
| ULT6-A   | Amber       | 12-24   | 0.9  |
| ULT6-B   | Blue        | 12-24   | 0.9  |
| ULT6-W   | White       | 12-24   | 0.9  |
| ULT6-G   | Green       | 12-24   | 0.9  |
| ULT6-R   | Red         | 12-24   | 0.9  |
| ULT6-BA  | Blue/Amber  | 12-24   | 0.9  |
| ULT6-AW  | Amber/White | 12-24   | 0.9  |
| ULT6-RA  | Amber/Red   | 12-24   | 0.9  |
| ULT6-BW  | Blue/White  | 12-24   | 0.9  |
| ULT6-RB  | Red/Blue    | 12-24   | 0.9  |
| ULTMC-BA | Blue/Amber  | 12-24   | 1.5  |
| ULTMC-AW | Amber/White | 12-24   | 1.5  |
| ULTMC-RA | Red/Amber   | 12-24   | 1.5  |
| ULTMC-BW | Blue/White  | 12-24   | 1.5  |
| ULTMC-RB | Red/Blue    | 12-24   | 1.5  |