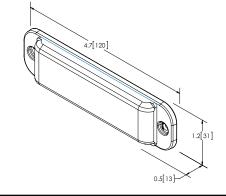

|         |      |
|----------|-------------|---------|------|
| PART NO. | COLOURS     | VOLTAGE | AMPS |
| ULT6-A   | Amber       | 12-24   | 0.9  |
| ULT6-B   | Blue        | 12-24   | 0.9  |
| ULT6-W   | White       | 12-24   | 0.9  |
| ULT6-G   | Green       | 12-24   | 0.9  |
| ULT6-R   | Red         | 12-24   | 0.9  |
| ULT6-BA  | Blue/Amber  | 12-24   | 0.9  |
| ULT6-AW  | Amber/White | 12-24   | 0.9  |
| ULT6-RA  | Amber/Red   | 12-24   | 0.9  |
| ULT6-BW  | Blue/White  | 12-24   | 0.9  |
| ULT6-RB  | Red/Blue    | 12-24   | 0.9  |
| ULTMC-BA | Blue/Amber  | 12-24   | 1.5  |
| ULTMC-AW | Amber/White | 12-24   | 1.5  |
| ULTMC-RA | Red/Amber   | 12-24   | 1.5  |
| ULTMC-BW | Blue/White  | 12-24   | 1.5  |
| ULTMC-RB | Red/Blue    | 12-24   | 1.5  |

## **Dimensions**



## **Features and Benefits**

- Six or 12 high-intensity LEDs
- Ultra low-profile
- ED3701: single or split colour options
- ED3702: dual colour warning
- Single and split colour models feature 13 flash patterns with 29 modes
- Dual colour models feature 12 flash patterns with 62 modes
- Synchronisable
- Die cast base, polycarbonate lens
- Surface mount
- Temperature Range: -30°C to +50°C

+44 (0)113 237 5340 | sales@eccogroup.com