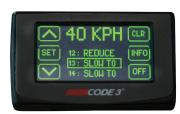

### **Models**

| PART NO. | VOLTAGE | COLOUR |
|----------|---------|--------|
| CD0012A  | 10-30   | Amber  |
| CD0012R  | 10-30   | Red    |

O-LED touchscreen controller

#### **Controller Features**

- O-LED graphic touchscreen display
- MicroSD message storage and firmware
- PC message programmer (Code 3 DNA Toolbox)
- User configurable startup screen
- Adhesive tape mounting or optional swivel-mount option