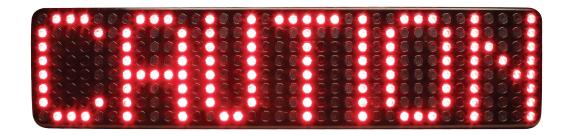

### **Models**

| PART NO. | VOLTAGE | COLOUR |
|----------|---------|--------|
| CD0012A  | 10-30   | Amber  |
| CD0012R  | 10-30   | Red    |

O-LED touchscreen controller

## Pursuit<sup>™</sup> Lightbar Compatible

 Single cable run to the Pursuit<sup>™</sup> lightbar with a message display

Red LED option

Amber LED option