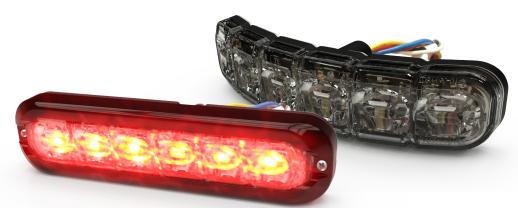

# **CD3794 MegaFlex<sup>™</sup> SERIES** Dual-Color Flexible LED Light

Code 3's MegaFlex is a versatile directional warning light that can be mounted on flat or curved surfaces up to 120° with self-adhesive, very high bond tape. Its 12 dual-color LEDs provide exceptional output with combinations of amber, white, blue and red colours available. The light heads are protected in a clear, silicone housing that can flex while resisting yellowing and warping. A two-bolt bezel is also included as an accessory for easy installation on flat surfaces.

#### **Design Features**

- 12-24 VDC
- 69 flash patterns including steady burn
- Flexible housing adapts to curved surfaces up to 120°
- · Silicone lens with Dow Corning material, prevents yellowing or aging
- Very high bond tape mount or bezel accessory for two-bolt mount on flat surfaces included