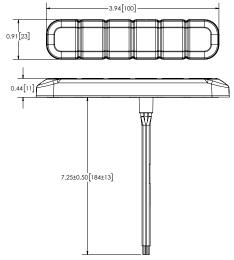

faces.

| Models   |            |      |  |
|----------|------------|------|--|
| PART NO. | LED COLOUR | AMPS |  |
|          |            |      |  |
| CD3794BA |            | 0.8  |  |
| CD3794BW |            | 0.8  |  |
| CD3794RA | III        | 0.8  |  |
| CD3794RB |            | 0.8  |  |
|          |            |      |  |

#### **Design Features**

- 12-24 VDC
- 69 flash patterns including steady burn
- Flexible housing adapts to curved surfaces up to 120°
- · Silicone lens with Dow Corning material, prevents yellowing or aging
- Very high bond tape mount or bezel accessory for two-bolt mount on flat surfaces included

Max 30 degree

- Offset cable to enable non-destructive fitting through panel gaps
- Temperature range: -30°C to 50°C (-22°F to 122°F)
- Sync-capable

### No Bezel



#### Bezel



+44 (0)113 237 5340 | sales@eccogroup.com