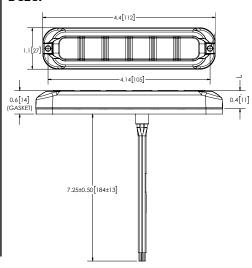

ls   |            |      |  |
|----------|------------|------|--|
| PART NO. | LED COLOUR | AMPS |  |
|          |            |      |  |
| CD3794BA |            | 0.8  |  |
| CD3794BW |            | 0.8  |  |
| CD3794RA | III        | 0.8  |  |
| CD3794RB |            | 0.8  |  |
|          |            |      |  |

#### **Design Features**

- 12-24 VDC
- 69 flash patterns including steady burn
- Flexible housing adapts to curved surfaces up to 120°
- · Silicone lens with Dow Corning material, prevents yellowing or aging
- Very high bond tape mount or bezel accessory for two-bolt mount on flat surfaces included

Max 30 degree

- Offset cable to enable non-destructive fitting through panel gaps
- Temperature range: -30°C to 50°C (-22°F to 122°F)
- Sync-capable

### No Bezel



#### Bezel



+44 (0)113 237 5340 | sales@eccogroup.com