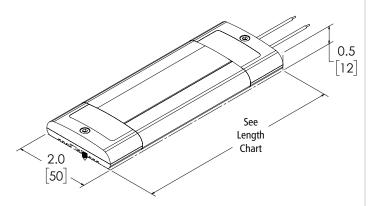

| VOLTS   | 12-24V                                                                                            |
|---------|---------------------------------------------------------------------------------------------------|
| DIMS    | 2" H x 0.5" D   51mm H x 13mm D                                                                   |
| CERTS   | CE, R10, IP55, RoHS                                                                               |
| DETAILS | <ul> <li>Flood</li> <li>Compact and slim lights are only 0.5" (12mm) high when mounted</li> </ul> |

| MODEL     | LENGTH        | ТҮРЕ   | ILLUMINATION COLOURS |
|-----------|---------------|--------|----------------------|
| CW0410-WR | 5.4"   137mm  | 10 LED | White, Red           |
| CW0411-WR | 11.8"   300mm | 22 LED | White, Red           |
| CW0412-WR | 17.7"   450mm | 32 LED | White, Red           |