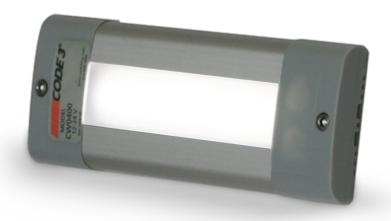

## **CW0400 SERIES**

SURFACE MOUNT

The 400 Series compartment light delivers exceptional output and saves space with its low-profile design. Dual-colour models have an integrated switch to quickly alternate between red and white lighting. Three lengths are available, each with an integrated on/off switch.

| VOLTS   | 12-24V                                                                                            |
|---------|---------------------------------------------------------------------------------------------------|
| DIMS    | 2" H x 0.5" D   51mm H x 13mm D                                                                   |
| CERTS   | CE, R10, IP55, RoHS                                                                               |
| DETAILS | <ul> <li>Flood</li> <li>Compact and slim lights are only 0.5" (12mm) high when mounted</li> </ul> |