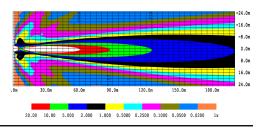

k or white.

The EW3000/3001 offers 350-degree rotation and a 90 degree tilt range, with patent pending reflective optics. ASA resin housing makes the EW3000/3001 corrosion, UV and impact resistant.

| Models   |         |      | RFAM     | RAW  |          | TIIT         |       |
|----------|---------|------|----------|------|----------|--------------|-------|
| PART NO. | VOLTAGE | AMPS | DISTANCE |      | CANDELAS | 116          | COLOR |
| EW3000   | 12-24   | 1.7  | 2,050 ft | 1750 | 88,000   | <b>90</b> °  | Black |
| EW3001   | 12-24   | 1.7  | 2,050 ft | 1750 | 88,000   | $90^{\circ}$ | White |

## **Features and Benefits**

- Six 5-watt LEDs
- Permanent or magnet mount available
- · Aluminum heatsink light head
- Polycarbonate housing

#### **Dimensions**



# **ISOLUX (6 LED)**



## **Replacement Parts & Accessories**

Description Part No.
Replacement Remote ER3010

+44 (0)113 237 5340 | sales@eccogroup.com