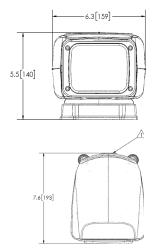

gs are available in black or white.

The EW3000/3001 offers 350-degree rotation and a 90 degree tilt range, with patent pending reflective optics. ASA resin housing makes the EW3000/3001 corrosion, UV and impact resistant.

| Models   |         |      | RFAM     | RAW  |          | TIIT         |       |
|----------|---------|------|----------|------|----------|--------------|-------|
| PART NO. | VOLTAGE | AMPS | DISTANCE |      | CANDELAS | 116          | COLOR |
| EW3000   | 12-24   | 1.7  | 2,050 ft | 1750 | 88,000   | <b>90</b> °  | Black |
| EW3001   | 12-24   | 1.7  | 2,050 ft | 1750 | 88,000   | $90^{\circ}$ | White |

## **Features and Benefits**

- Six 5-watt LEDs
- Permanent or magnet mount available
- · Aluminum heatsink light head
- Polycarbonate housing

#### **Dimensions**



# **ISOLUX (6 LED)**



## **Replacement Parts & Accessories**

Description Part No.
Replacement Remote ER3010

+44 (0)113 237 5340 | sales@eccogroup.com