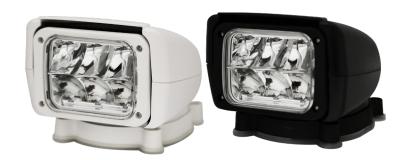

# EW3000 Series Remote Spotlight LEDs

ECCO's EW3000 Series Remote Spotlights are multifunctional, motorised searchlights featuring a 12-24 VDC operation. Both spotlights can be installed wirelessly and are protected by a polycarbonate lens and the housings are available in black or white.

The EW3000/3001 offers 350-degree rotation and a 90 degree tilt range, with patent pending reflective optics. ASA resin housing makes the EW3000/3001 corrosion, UV and impact resistant.

| Models   |         |      | RFAM     | RAW  |          | TIIT         |       |
|----------|---------|------|----------|------|----------|--------------|-------|
| PART NO. | VOLTAGE | AMPS | DISTANCE |      | CANDELAS | 116          | COLOR |
| EW3000   | 12-24   | 1.7  | 2,050 ft | 1750 | 88,000   | <b>90</b> °  | Black |
| EW3001   | 12-24   | 1.7  | 2,050 ft | 1750 | 88,000   | $90^{\circ}$ | White |