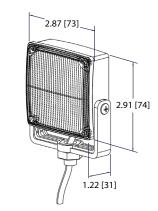

low-maintenance operation with no moving parts or flashtubes to break or replace. This premium LED head features a clear polycarbonate lens with four LEDs that illuminate in the colour of your choice. Warning capability can be customised by selecting from 24 flash patterns and synchronising multiple heads simultaneously or alternately.

# **Models**

| PART NO. | VOLTAGE | AMPS | MOUNT           |
|----------|---------|------|-----------------|
| ED0001X  | 12-24   | 0.7  | Surface/Bracket |

Replace X in part number with desired color: A=amber, B=blue, C=clear, R=red

#### Features and Benefits

- Surface or bracket mounting options
- Multiple units synchronise
- 24 flash patterns
- Die-cast aluminium housing and polycarbonate lens
- Temperature Range: -30°C to +50°C

### **Dimensions**



## **Flash Patterns**

- Quint Alternate
- Quint Phase A & B
- Quad Alternate
- Quad Phase A & B
- Single Alternate
- Single Phase A & B
- Fast Single Alternate Steady Burn/Single
- Fast Single Phase
  - A & B

- Quad-squad
- Modulation Alternate
- Modulation
- Quad-squad scan
- · Steady Burn/Single escalating
- Steady burn
- Cycle
- Quad-squad Alternate• Single Medium Phase A & B