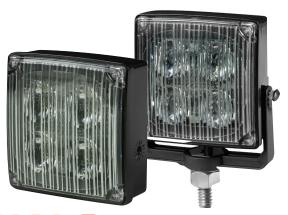

# VigiLED II<sup>TM</sup> Surface/Bracket Mount

The VigiLED II™ LED directional light offers long life, low-maintenance operation with no moving parts or flashtubes to break or replace. This premium LED head features a clear polycarbonate lens with four LEDs that illuminate in the colour of your choice. Warning capability can be customised by selecting from 24 flash patterns and synchronising multiple heads simultaneously or alternately.

# **Models**

| PART NO. | VOLTAGE | AMPS | MOUNT           |
|----------|---------|------|-----------------|
| ED0001X  | 12-24   | 0.7  | Surface/Bracket |

Replace X in part number with desired color: A=amber, B=blue, C=clear, R=red

#### Features and Benefits

- Surface or bracket mounting options
- Multiple units synchronise
- 24 flash patterns
- Die-cast aluminium housing and polycarbonate lens
- Temperature Range: -30°C to +50°C